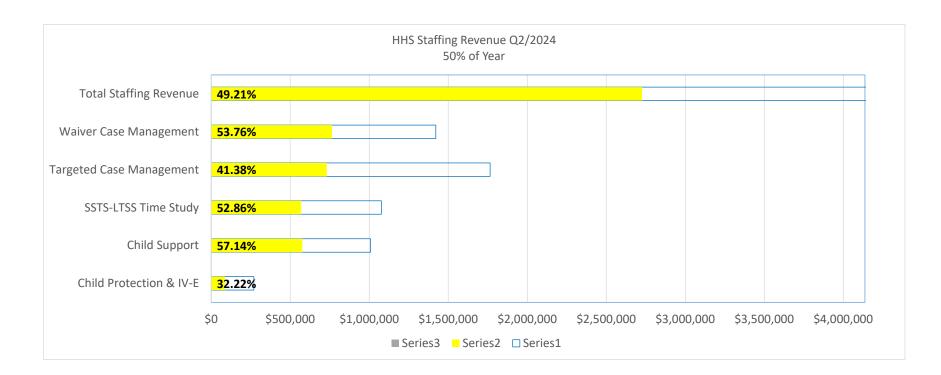

| Chart of Account     |                          | Budget Y    | ear To Date       |             |
|----------------------|--------------------------|-------------|-------------------|-------------|
| 11-420-640-0000-5289 | CS ST MA Incentive       | \$26,000    | \$10,147          | 39.03%      |
| 11-420-640-0000-5290 | CS ST Incentive          | \$14,000    | \$8,201           | 58.58%      |
| 11-420-640-0000-5355 | CS Fed Admin             | \$850,000   | \$495,912         | 58.34%      |
| 11-420-640-0000-5356 | CS Fed Incentive         | \$100,000   | \$55,426          | 55.43%      |
| 11-420-640-0000-5379 | CS Fed MA Incentive      | \$18,000    | \$6,306           | 35.03%      |
| 11-430-700-0000-5292 | State LTSS               | \$354,800   | \$190,870         | 53.80%      |
| 11-430-700-0000-5383 | Fed LTSS                 | \$432,700   | \$233,054         | 53.86%      |
| 11-430-700-3810-5380 | Fed MA SSTS              | \$165,000   | \$80,682          | 48.90%      |
| 11-430-710-0000-5289 | Child Protection         | \$190,104   | \$0               | 0.00%       |
| 11-430-710-3810-5366 | FC IV-E                  | \$80,000    | \$87,041          | 108.80%     |
| 11-430-710-3810-5367 | IV-E SSTS                | \$124,100   | \$64,462          | 51.94%      |
| 11-430-710-3930-5381 | CW-TCM                   | \$600,000   | \$230,573         | 38.43%      |
| 11-430-740-3910-5240 | St Adult MH-TCM          | \$3,000     | \$1,549           | 51.63%      |
| 11-430-740-3910-5381 | MA Adult MH-TCM          | \$200,000   | \$88,274          | 44.14%      |
| 11-430-740-3910-5401 | SCHA Adult MH-TCM        | \$825,000   | \$366,605         | 44.44%      |
| 11-430-740-3930-5401 | SCHA Pathways            | \$72,000    | \$27,138          | 37.69%      |
| 11-430-760-3930-5381 | Adult VA/DD-TCM          | \$65,000    | \$16,278          | 25.04%      |
| 11-463-463-0000-5290 | St AC Waiver             | \$30,000    | \$7,780           | 25.93%      |
| 11-463-463-0000-5292 | St MA CM Waiver          | \$364,800   | \$200,980         | 55.09%      |
| 11-463-463-0000-5382 | Fed MA CM Waivers        | \$395,200   | \$200,678         | 50.78%      |
| 11-463-463-0000-5402 | SCHA Waivers             | \$330,000   | \$195,229         | 59.16%      |
| 11-463-463-0000-5429 | SCHA Care Coord          | \$200,000   | \$99 <i>,</i> 653 | 49.83%      |
| 11-463-463-0000-5859 | SCHA/CCC Reimbursement   | \$101,000   | \$59,676          | 59.09%      |
|                      |                          | \$5,540,704 | \$2,726,514       | 49.21%      |
|                      | Staffing Revenue Source  | Budget      | Year to Date      | % of Budget |
|                      | Child Protection & IV-E  | \$270,104   | \$87,041          | 32.22%      |
|                      | Child Support            | \$1,008,000 | \$575,992         | 57.14%      |
|                      | SSTS-LTSS Time Study     | \$1,076,600 | \$569,068         | 52.86%      |
|                      | Targeted Case Management | \$1,765,000 | \$730,417         | 41.38%      |
|                      | Waiver Case Management   | \$1,421,000 | \$763,996         | 53.76%      |
|                      | Total Chaffing Devenue   |             | 62 726 514        | 40.210/     |

Total Staffing Revenue

\$5,540,704

49.21%

\$2,726,514