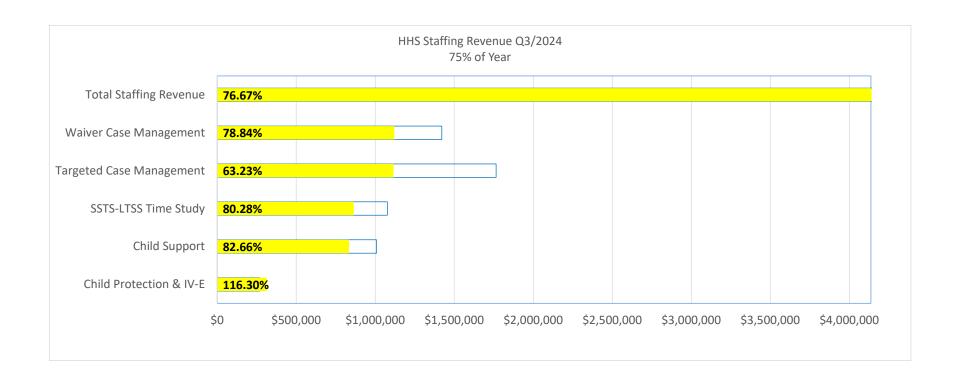

| Chart of Account     |                          | Budget      | Year To Date |             |
|----------------------|--------------------------|-------------|--------------|-------------|
| 11-420-640-0000-5289 | CS ST MA Incentive       | \$26,000    | \$14,279     | 54.92%      |
| 11-420-640-0000-5290 | CS ST Incentive          | \$14,000    | \$10,683     | 76.31%      |
| 11-420-640-0000-5355 | CS Fed Admin             | \$850,000   | \$720,126    | 84.72%      |
| 11-420-640-0000-5356 | CS Fed Incentive         | \$100,000   | \$79,215     | 79.22%      |
| 11-420-640-0000-5379 | CS Fed MA Incentive      | \$18,000    | \$8,862      | 49.23%      |
| 11-430-700-0000-5292 | State LTSS               | \$354,800   | \$291,315    | 82.11%      |
| 11-430-700-0000-5383 | Fed LTSS                 | \$432,700   | \$355,697    | 82.20%      |
| 11-430-700-3810-5380 | Fed MA SSTS              | \$165,000   | \$118,901    | 72.06%      |
| 11-430-710-0000-5289 | Child Protection         | \$190,104   | \$190,104    | 100.00%     |
| 11-430-710-3810-5366 | FC IV-E                  | \$80,000    | \$124,021    | 155.03%     |
| 11-430-710-3810-5367 | IV-E SSTS                | \$124,100   | \$98,360     | 79.26%      |
| 11-430-710-3930-5381 | CW-TCM                   | \$600,000   | \$337,986    | 56.33%      |
| 11-430-740-3910-5240 | St Adult MH-TCM          | \$3,000     | \$1,549      | 51.63%      |
| 11-430-740-3910-5381 | MA Adult MH-TCM          | \$200,000   | \$133,534    | 66.77%      |
| 11-430-740-3910-5401 | SCHA Adult MH-TCM        | \$825,000   | \$575,498    | 69.76%      |
| 11-430-740-3930-5401 | SCHA Pathways            | \$72,000    | \$40,319     | 56.00%      |
| 11-430-760-3930-5381 | Adult VA/DD-TCM          | \$65,000    | \$27,038     | 41.60%      |
| 11-463-463-0000-5290 | St AC Waiver             | \$30,000    | \$16,330     | 54.43%      |
| 11-463-463-0000-5292 | St MA CM Waiver          | \$364,800   | \$306,168    | 83.93%      |
| 11-463-463-0000-5382 | Fed MA CM Waivers        | \$395,200   | \$305,866    | 77.40%      |
| 11-463-463-0000-5402 | SCHA Waivers             | \$330,000   | \$287,053    | 86.99%      |
| 11-463-463-0000-5429 | SCHA Care Coord          | \$200,000   | \$145,261    | 72.63%      |
| 11-463-463-0000-5859 | SCHA/CCC Reimbursement   | \$101,000   | \$59,675     | 59.08%      |
|                      |                          | \$5,540,704 | \$4,247,840  | 76.67%      |
|                      | Staffing Revenue Source  | Budget      | Year to Date | % of Budget |
|                      | Child Protection & IV-E  | \$270,104   | \$314,125    | 116.30%     |
|                      | Child Support            | \$1,008,000 | \$833,165    | 82.66%      |
|                      | SSTS-LTSS Time Study     | \$1,076,600 | \$864,273    | 80.28%      |
|                      | Targeted Case Management | \$1,765,000 | \$1,115,924  | 63.23%      |
|                      | Waiver Case Management   | \$1,421,000 | \$1,120,353  | 78.84%      |
|                      | Total Staffing Revenue   | \$5,540,704 | \$4,247,840  | 76.67%      |
|                      | <b>U</b>                 | . , -, -    | . , ,-       |             |