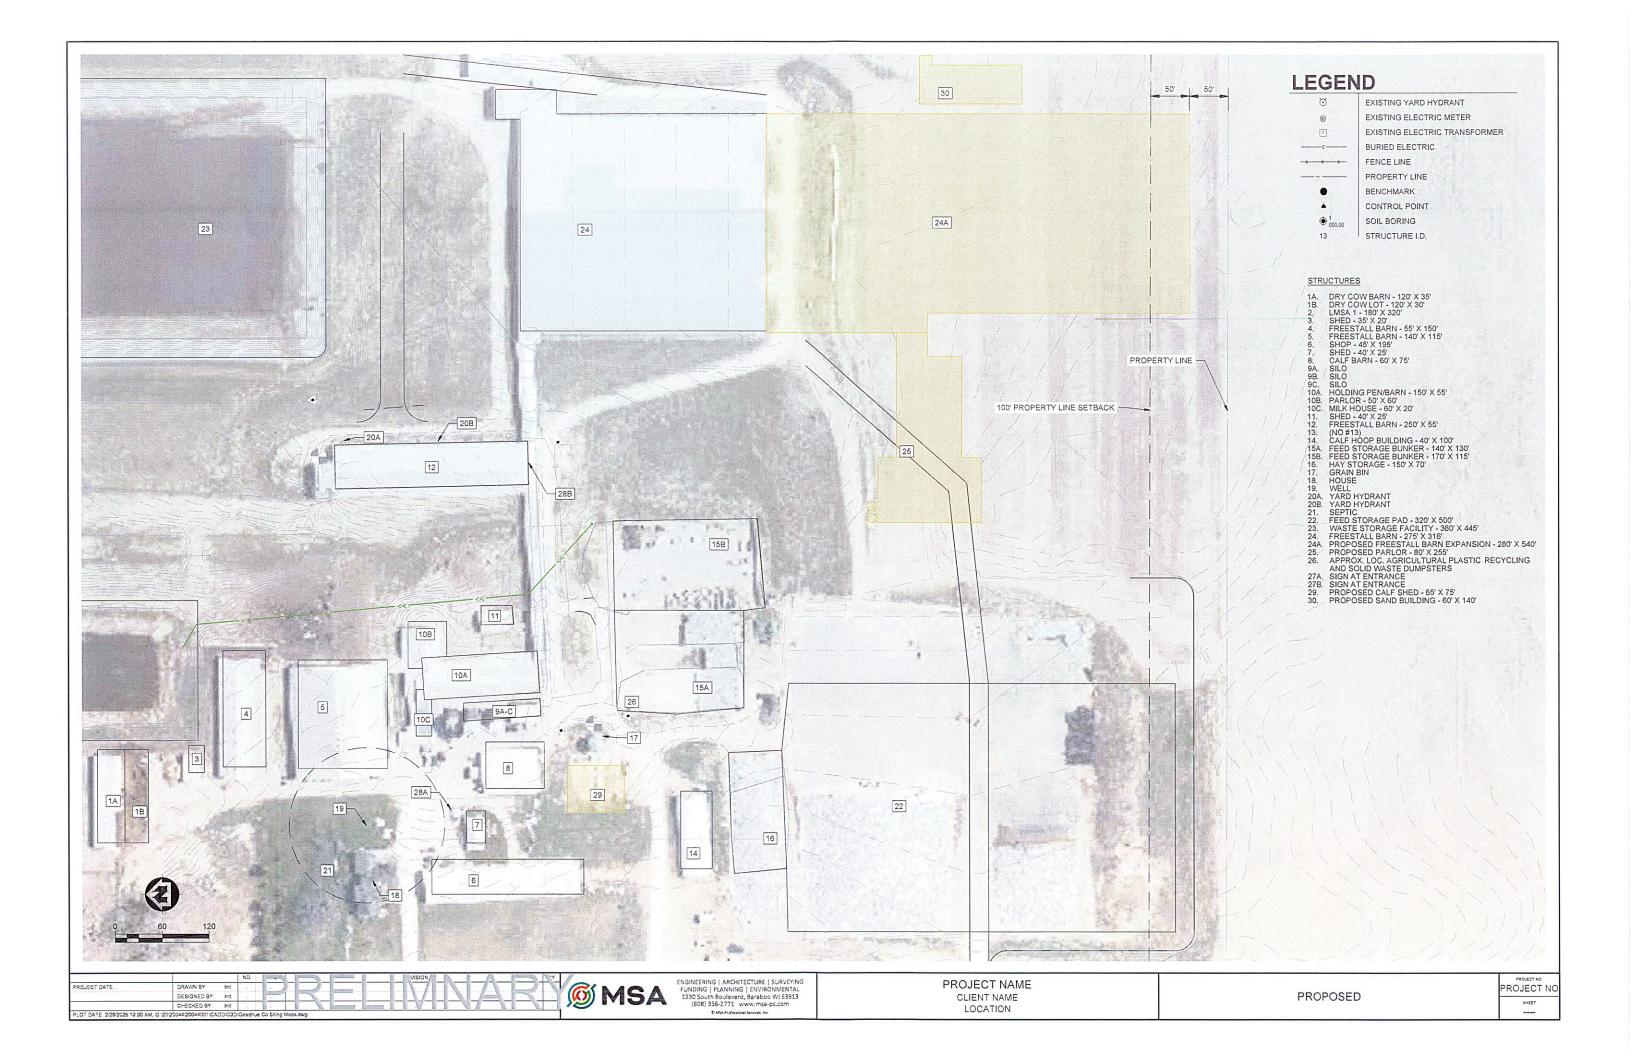

#### **PUBLIC HEARING: Request for Variance to Feedlot Setback Standards**

Request for Variance, submitted by DJ Buck (Applicant) on behalf of David Buck (Owner) to allow construction of a new dairy barn that is proposed to be 50 feet from the side yard property line. When animal barns are required to be 100 feet from property lines. The property is zoned A-1. Parcel 33.019.0400. 37298 180th Ave, Goodhue MN 55027. The NW1/4 of Section 19, Twp 111, Range 15 in Goodhue Township.

#### **Background:**

DJ Buck (Applicant) has applied for a variance on behalf of David Buck (Owner) to Article 13 (Confined Feedlot Regulations) to allow construction of a new dairy barn that is proposed to be 50 feet from the side yard property line. When animal barns are required to be 100 feet from property lines.

#### **Draft Findings of Fact:**

- 1) Harmony with the general purposes and intent of the official control:
  - Article 13, Section 7. States that no new feedlot or portions thereof shall be constructed within 100 feet of an adjoining property line.
  - The property consists of one parcel containing approximately 146.39 acres. The minimum lot size in the A-1 District is 2 acres.
  - New contruction on feedlots are required to be setback 1,00 feet from an adjoining property line
  - The Applicant's variance request is not harmonious with the purpose and intent of the official controls.
- 2) The variance request is consistent with the adopted Comprehensive Plan:
  - The Comprehensive Plan prioritizes agricultural land uses over dwellings to protect farmland and decrease conflict between residential and agricultural uses. The Comprehensive Plan emphasizes informing rural residents that they can expect agricultural activities within the vicinity of their homes. The request appears consistent with the adopted comprehensive plan.
- 3) There are "practical difficulties" in complying with the official control (the applicant proposes to use the property in a reasonable manner not permitted by an official control, the plight of the landowner is due to circumstances unique to the property not created by the landowner, and the variance, if granted, will not alter the essential character of the locality):
  - The Applicant's request to construct a barn extension is a reasonable use of property in the A-1
     Zoning District.
  - An alternative location would be to the east of the existing and proposed barn. The elevation there begins to decrease. This posses some challenges with grading for the proposed barn to be at the same grade as the existing barn.
  - Staff would recommend adjusting the building design to meet Article 13, Section 7, Subdivision
     4. That all portions thereof shall be constructed within 100 feet of an adjoining property line.
  - The surrounding property is zoned A-1. Land uses are primarily agricultural with low density residential dwellings.
  - The Applicant's request for a variance appears unlikely to alter the essential character of the locality.
- 4) No variance may be granted that would allow any use that is not allowed in the zoning district in which the subject property is located.
  - Feedlots are a permitted use in the A-1 Zoning District