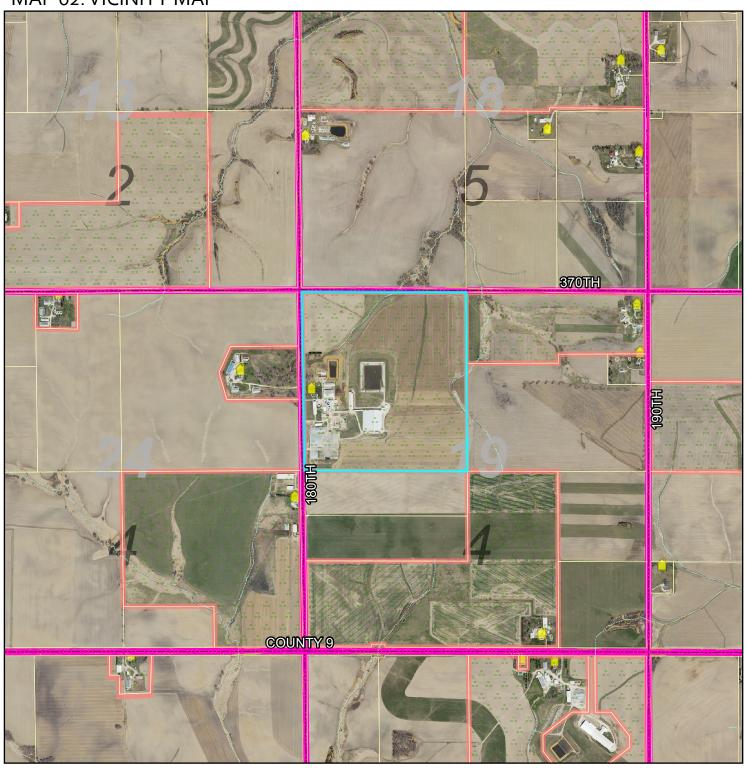

#### **PUBLIC HEARING: Request for Variance to Feedlot Setback Standards**

Request for Variance, submitted by DJ Buck (Applicant) on behalf of David Buck (Owner) to allow construction of a new dairy barn that is proposed to be 50 feet from the side yard property line. When animal barns are required to be 100 feet from property lines. The property is zoned A-1. Parcel 33.019.0400. 37298 180th Ave, Goodhue MN 55027. The NW1/4 of Section 19, Twp 111, Range 15 in Goodhue Township.

#### **Application Information:**

Applicant: DJ Buck (Applicant) on behalf of David Buck (Owner) Address of zoning request: 37298 180th Ave, Goodhue MN 55027

Parcel 33.019.0400

Abbreviated Legal Description: The NW1/4 of Section 19, Twp 111, Range 15

#### **Background:**

DJ Buck (Applicant) has applied for a variance on behalf of David Buck (Owner) to Article 13 (Confined Feedlot Regulations) to allow construction of a new dairy barn that is proposed to be 50 feet from the side yard property line. When animal barns are required to be 100 feet from property lines.