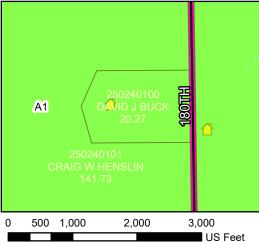

#### **PUBLIC HEARING: Request for Variance to Feedlot Setback Standards**

Request for Variance, submitted by DJ Buck (Applicant) on behalf of David Buck (Owner) to allow construction of a new dairy barn that is proposed to be 50 feet from the side yard property line. When animal barns are required to be 100 feet from property lines. The property is zoned A-1. Parcel 33.019.0400. 37298 180th Ave, Goodhue MN 55027. The NW1/4 of Section 19, Twp 111, Range 15 in Goodhue Township.

#### **Application Information:**

Applicant: DJ Buck (Applicant) on behalf of David Buck (Owner) Address of zoning request: 37298 180th Ave, Goodhue MN 55027

Parcel 33.019.0400

Abbreviated Legal Description: The NW1/4 of Section 19, Twp 111, Range 15

#### **Background:**

DJ Buck (Applicant) has applied for a variance on behalf of David Buck (Owner) to Article 13 (Confined Feedlot Regulations) to allow construction of a new dairy barn that is proposed to be 50 feet from the side yard property line. When animal barns are required to be 100 feet from property lines.