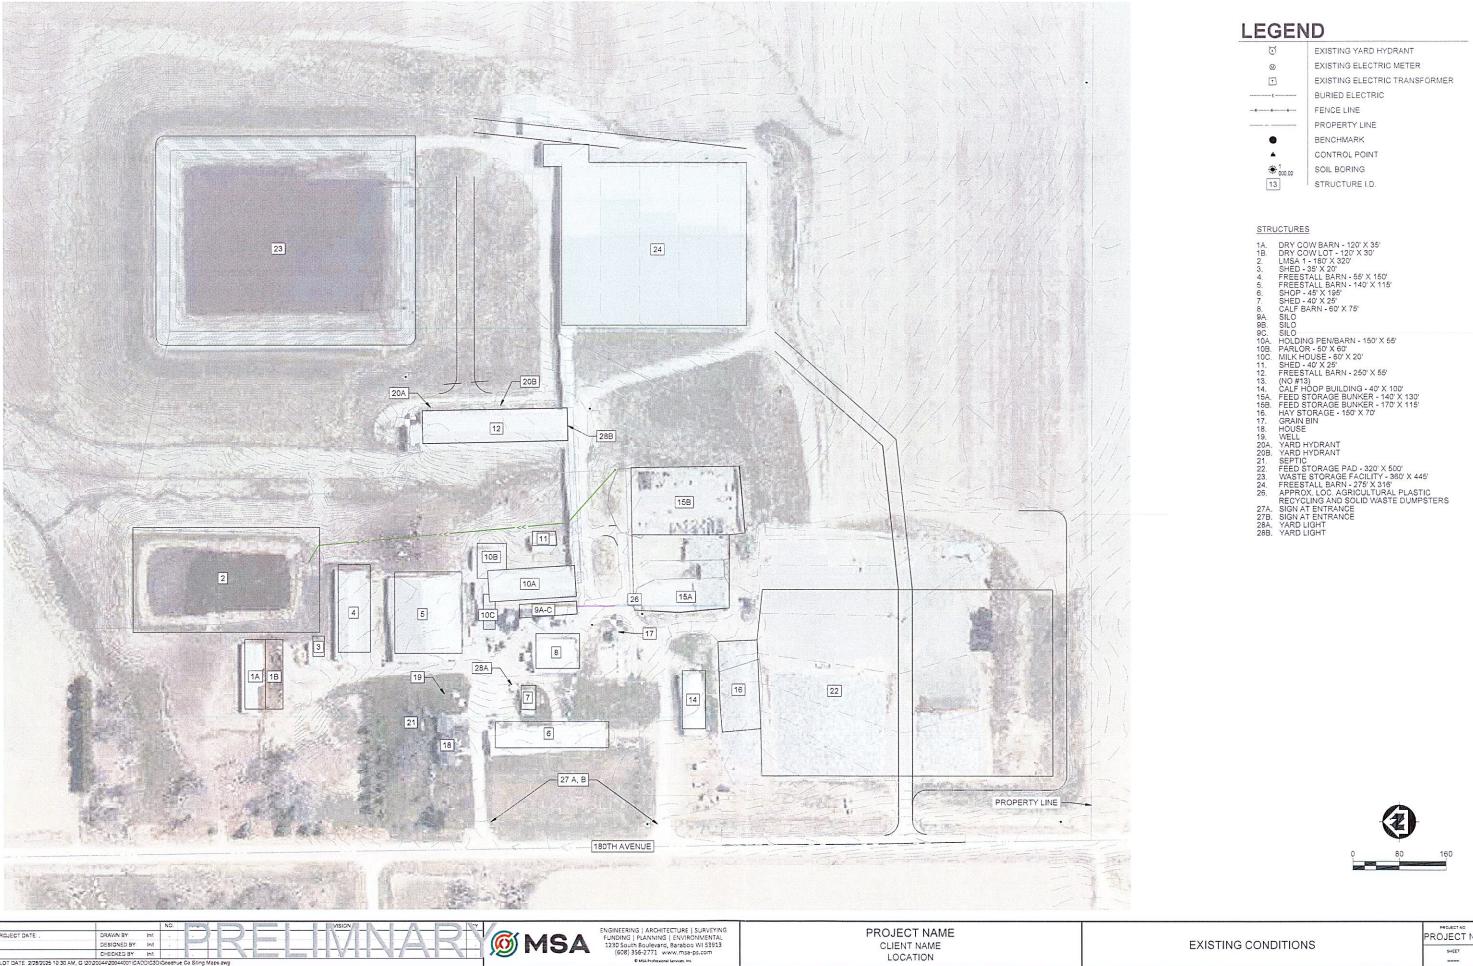

#### **Attachments and Links:**

Application and submitted project summary
Site Plan and Maps
Goodhue County Zoning Ordinance (GCZO):
http://www.co.goodhue.mn.us/DocumentCenter/View/2428

#### **Draft Findings of Fact:**

- 1) Harmony with the general purposes and intent of the official control:
  - Article 13, Section 7. States that no new feedlot or portions thereof shall be constructed within 100 feet of an adjoining property line.
  - The property consists of one parcel containing approximately 146.39 acres. The minimum lot size in the A-1 District is 2 acres.
  - New contruction on feedlots are required to be setback 1,00 feet from an adjoining property line
  - The Applicant's variance request is not harmonious with the purpose and intent of the official controls.
- 2) The variance request is consistent with the adopted Comprehensive Plan:
  - The Comprehensive Plan prioritizes agricultural land uses over dwellings to protect farmland and decrease conflict between residential and agricultural uses. The Comprehensive Plan emphasizes informing rural residents that they can expect agricultural activities within the vicinity of their homes. The request appears consistent with the adopted comprehensive plan.
- 3) There are "practical difficulties" in complying with the official control (the applicant proposes to use the property in a reasonable manner not permitted by an official control, the plight of the landowner is due to circumstances unique to the property not created by the landowner, and the variance, if granted, will not alter the essential character of the locality):
  - The Applicant's request to construct a barn extension is a reasonable use of property in the A-1
     Zoning District.
  - An alternative location would be to the east of the existing and proposed barn. The elevation there begins to decrease. This posses some challenges with grading for the proposed barn to be at the same grade as the existing barn.
  - Staff would recommend adjusting the building design to meet Article 13, Section 7, Subdivision
     4. That all portions thereof shall be constructed within 100 feet of an adjoining property line.
  - The surrounding property is zoned A-1. Land uses are primarily agricultural with low density residential dwellings.
  - The Applicant's request for a variance appears unlikely to alter the essential character of the locality.
- 4) No variance may be granted that would allow any use that is not allowed in the zoning district in which the subject property is located.
  - Feedlots are a permitted use in the A-1 Zoning District