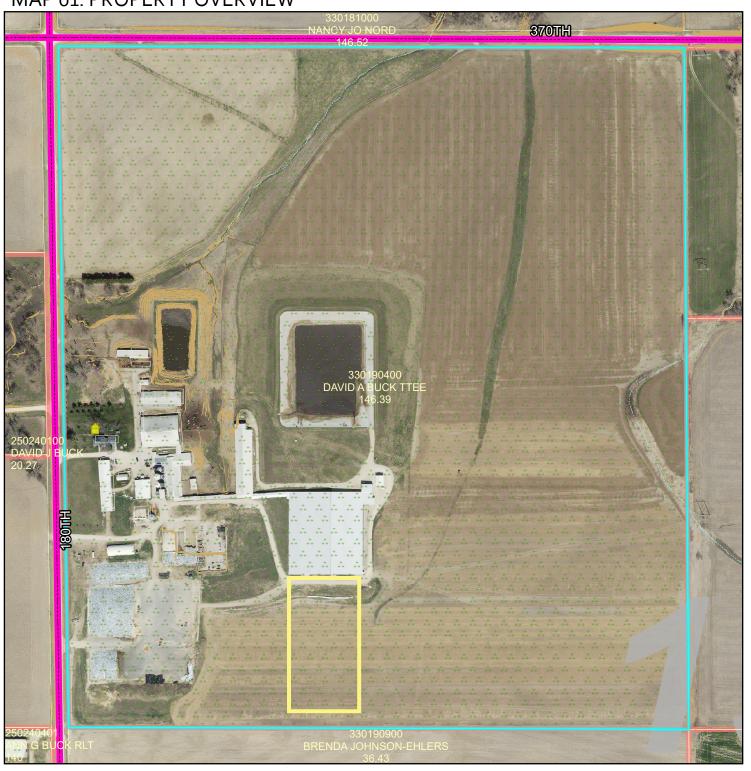

#### **PUBLIC HEARING: Request for Variance to Feedlot Setback Standards**

Request for Variance, submitted by DJ Buck (Applicant) on behalf of David Buck (Owner) to allow construction of a new dairy barn that is proposed to be 50 feet from the side yard property line. When animal barns are required to be 100 feet from property lines. The property is zoned A-1. Parcel 33.019.0400. 37298 180th Ave, Goodhue MN 55027. The NW1/4 of Section 19, Twp 111, Range 15 in Goodhue Township.

#### **Application Information:**

Applicant: DJ Buck (Applicant) on behalf of David Buck (Owner) Address of zoning request: 37298 180th Ave, Goodhue MN 55027

Parcel 33.019.0400

Abbreviated Legal Description: The NW1/4 of Section 19, Twp 111, Range 15

#### **Background:**

DJ Buck (Applicant) has applied for a variance on behalf of David Buck (Owner) to Article 13 (Confined Feedlot Regulations) to allow construction of a new dairy barn that is proposed to be 50 feet from the side yard property line. When animal barns are required to be 100 feet from property lines.

#### **Draft Findings of Fact:**

- 1) Harmony with the general purposes and intent of the official control:
  - Article 13, Section 7. States that no new feedlot or portions thereof shall be constructed within 100 feet of an adjoining property line.
  - The property consists of one parcel containing approximately 146.39 acres. The minimum lot size in the A-1 District is 2 acres.
  - New contruction on feedlots are required to be setback 1,00 feet from an adjoining property line
  - The Applicant's variance request is not harmonious with the purpose and intent of the official controls.
- 2) The variance request is consistent with the adopted Comprehensive Plan:
  - The Comprehensive Plan prioritizes agricultural land uses over dwellings to protect farmland and decrease conflict between residential and agricultural uses. The Comprehensive Plan emphasizes informing rural residents that they can expect agricultural activities within the vicinity of their homes. The request appears consistent with the adopted comprehensive plan.
- 3) There are "practical difficulties" in complying with the official control (the applicant proposes to use the property in a reasonable manner not permitted by an official control, the plight of the landowner is due to circumstances unique to the property not created by the landowner, and the variance, if granted, will not alter the essential character of the locality):
  - The Applicant's request to construct a barn extension is a reasonable use of property in the A-1
     Zoning District.
  - An alternative location would be to the east of the existing and proposed barn. The elevation there begins to decrease. This posses some challenges with grading for the proposed barn to be at the same grade as the existing barn.
  - Staff would recommend adjusting the building design to meet Article 13, Section 7, Subdivision
     4. That all portions thereof shall be constructed within 100 feet of an adjoining property line.
  - The surrounding property is zoned A-1. Land uses are primarily agricultural with low density residential dwellings.
  - The Applicant's request for a variance appears unlikely to alter the essential character of the locality.
- 4) No variance may be granted that would allow any use that is not allowed in the zoning district in which the subject property is located.
  - Feedlots are a permitted use in the A-1 Zoning District