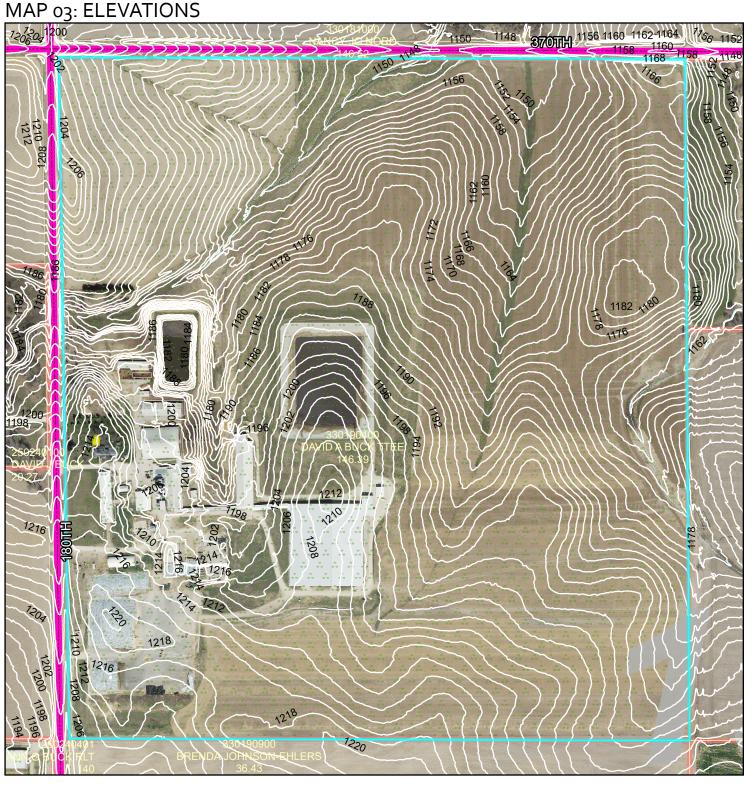

#### **Draft Findings of Fact:**

- 1) Harmony with the general purposes and intent of the official control:
  - Article 13, Section 7. States that no new feedlot or portions thereof shall be constructed within 100 feet of an adjoining property line.
  - The property consists of one parcel containing approximately 146.39 acres. The minimum lot size in the A-1 District is 2 acres.
  - New contruction on feedlots are required to be setback 1,00 feet from an adjoining property line
  - The Applicant's variance request is not harmonious with the purpose and intent of the official controls.
- 2) The variance request is consistent with the adopted Comprehensive Plan:
  - The Comprehensive Plan prioritizes agricultural land uses over dwellings to protect farmland and decrease conflict between residential and agricultural uses. The Comprehensive Plan emphasizes informing rural residents that they can expect agricultural activities within the vicinity of their homes. The request appears consistent with the adopted comprehensive plan.
- 3) There are "practical difficulties" in complying with the official control (the applicant proposes to use the property in a reasonable manner not permitted by an official control, the plight of the landowner is due to circumstances unique to the property not created by the landowner, and the variance, if granted, will not alter the essential character of the locality):
  - The Applicant's request to construct a barn extension is a reasonable use of property in the A-1
     Zoning District.
  - An alternative location would be to the east of the existing and proposed barn. The elevation there begins to decrease. This posses some challenges with grading for the proposed barn to be at the same grade as the existing barn.
  - Staff would recommend adjusting the building design to meet Article 13, Section 7, Subdivision
     4. That all portions thereof shall be constructed within 100 feet of an adjoining property line.
  - The surrounding property is zoned A-1. Land uses are primarily agricultural with low density residential dwellings.
  - The Applicant's request for a variance appears unlikely to alter the essential character of the locality.
- 4) No variance may be granted that would allow any use that is not allowed in the zoning district in which the subject property is located.
  - Feedlots are a permitted use in the A-1 Zoning District