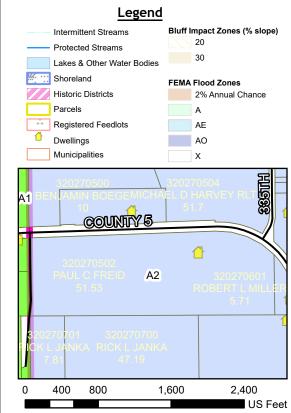

# PUBLIC NOTICE: NEIGHBORHOOD MAILING MAP

### **BOARD OF ADJUSTMENT**

Public Hearing April 28th, 2025

Lake City Catholic Worker Farm (Applicant) on behalf of Paul and Sara Freid (Owner) A-2 Zoned District.

Part of the N1/2 of the SW1/4 of Section 27 Twp 112 Range 13 in Florence Township.

Request for Variance to allow construction of a Pole-Mounted Solar Array that will be 29 feet in total height, when the maximum height allowed is 20 feet.

DATA DISCLAIMER: Goodhue County assumes NO liability for the accuracy or completeness of this map OR responsibility for any associated direct, indirect, or consequential damages that may result from its use or misuse. Goodhue County Copyright 2025. N