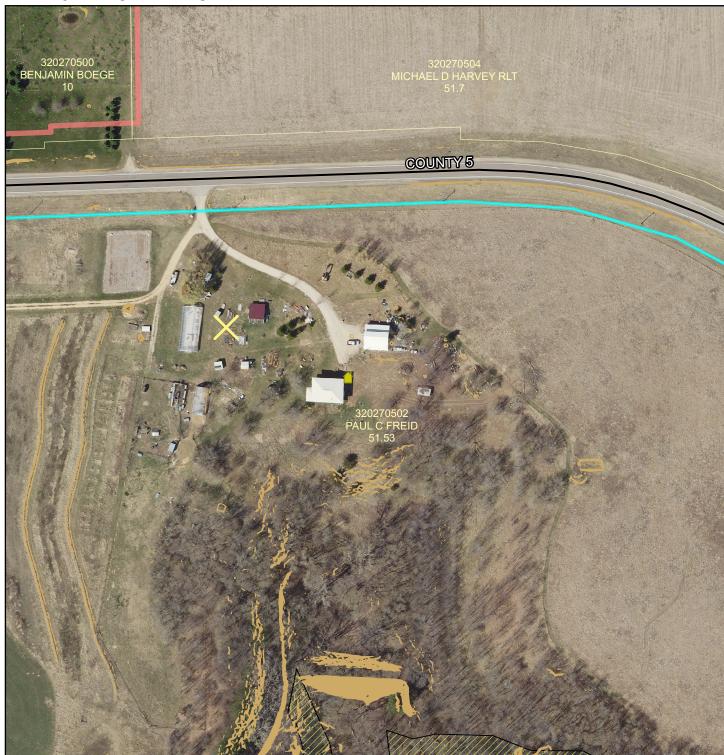

## MAP 01: PROPERTY OVERVIEW

### **BOARD OF ADJUSTMENT**

Public Hearing April 28th, 2025

Lake City Catholic Worker Farm (Applicant) on behalf of Paul and Sara Freid (Owner) A-2 Zoned District.

Part of the N1/2 of the SW1/4 of Section 27 Twp 112 Range 13 in Florence Township.

Request for Variance to allow construction of a Pole-Mounted Solar Array that will be 29 feet in total height, when the maximum height allowed is 20 feet.