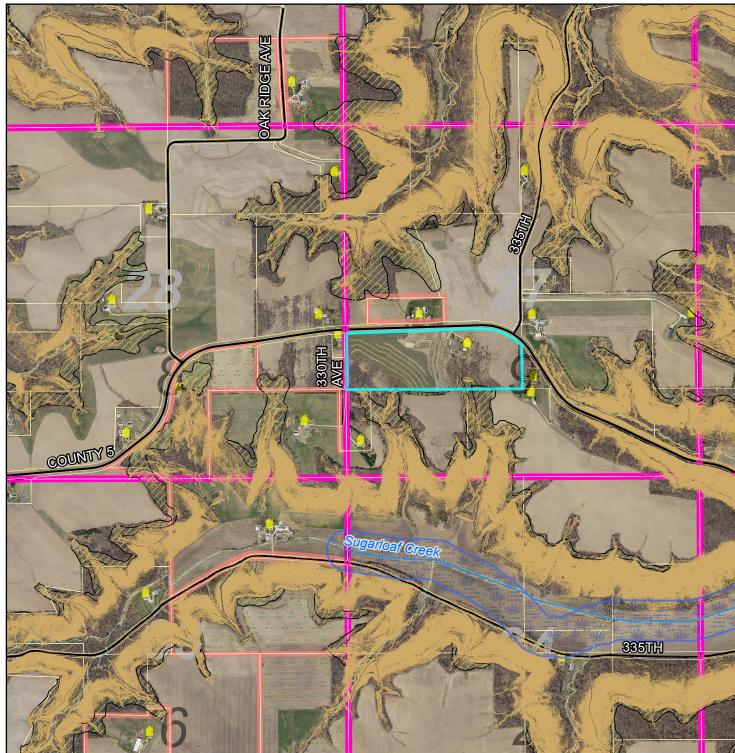

# PUBLIC NOTICE: NEIGHBORHOOD MAILING MAP

### **BOARD OF ADJUSTMENT**

Public Hearing April 28th, 2025

Lake City Catholic Worker Farm (Applicant) on behalf of Paul and Sara Freid (Owner) A-2 Zoned District.

Part of the N1/2 of the SW1/4 of Section 27 Twp 112 Range 13 in Florence Township.

Request for Variance to allow construction of a Pole-Mounted Solar Array that will be 29 feet in total height, when the maximum height allowed is 20 feet.

DATA DISCLAIMER: Goodhue County assumes NO liability for the accuracy or completeness of this map OR responsibility for any associated direct, indirect, or consequential damages that may result from its use or misuse. Goodhue County Copyright 2025. N