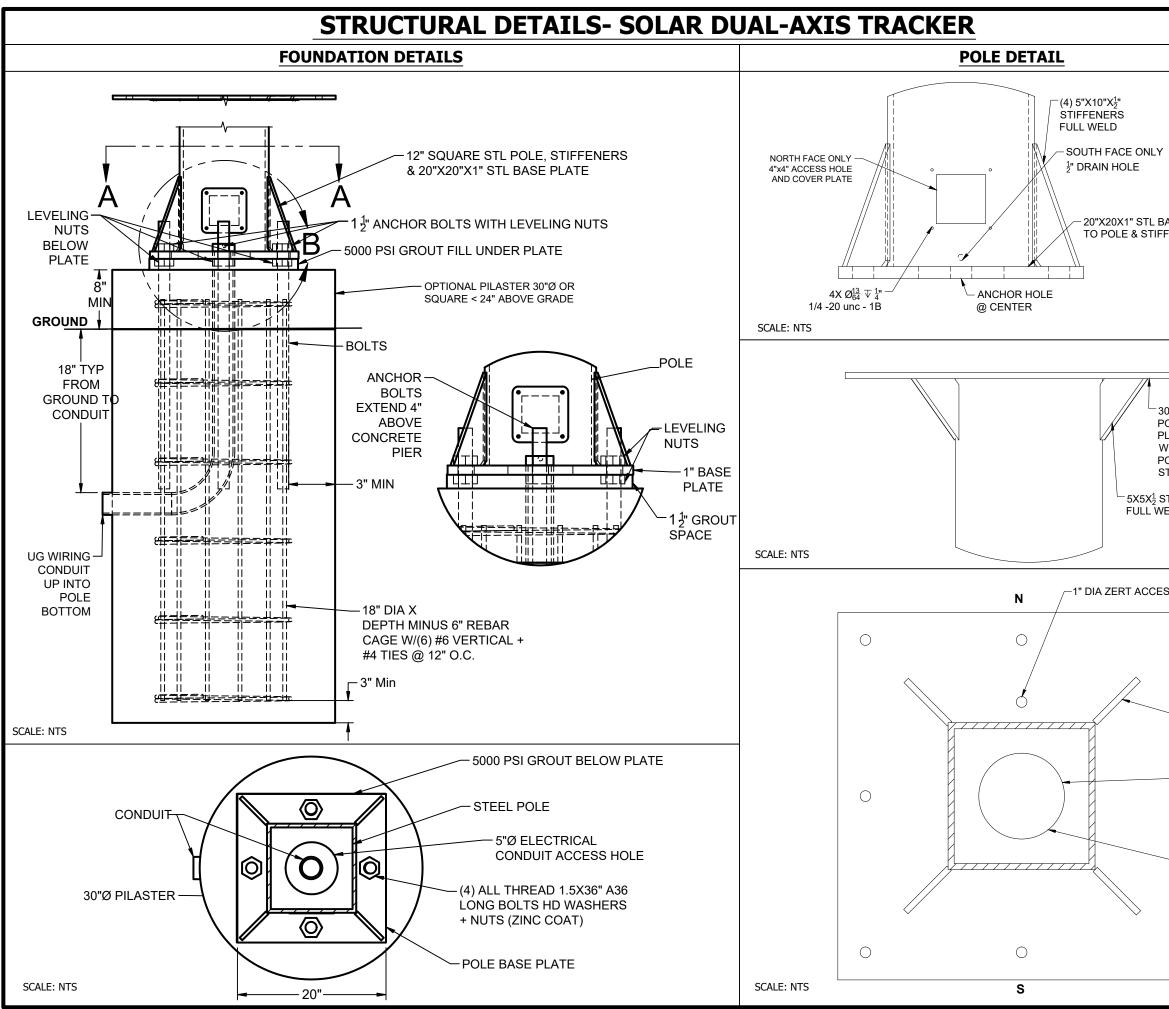

# STRUCTURAL DETAILS- SOLAR DUAL-AXIS TRACKER

| -                                                                             | C                                                                                                                                                                          |                                                                                       |            |  |
|-------------------------------------------------------------------------------|----------------------------------------------------------------------------------------------------------------------------------------------------------------------------|---------------------------------------------------------------------------------------|------------|--|
| <b>_</b>                                                                      | SYSTEM INFORMATION                                                                                                                                                         |                                                                                       |            |  |
| 3"X3"X <mark>8</mark> " RAILS<br>//ZINC PLATED<br>BOLT + LOCK<br>FT-LB TORQUE | DC SYSTEM SIZE:<br>AC SYSTEM SIZE:<br>MODULES:<br>(28)SEG SOLAR SE<br>INVERTER:<br>(28)ENPHASE IQ8<br>BRANCH DETAILS:<br>1 BRANCH OF 10 N                                  | 10640W<br>:G-550-BMA-TB<br>HC-72-M-US(240                                             | -          |  |
|                                                                               | 2 BRANCH OF 9 M                                                                                                                                                            |                                                                                       |            |  |
|                                                                               |                                                                                                                                                                            | ER OF RE                                                                              | · · ·      |  |
| HSS 12X12X <sup>3</sup> "<br>STEEL POST                                       | CONTRAC<br>DEVELOPER: EPF<br>2210 PARKLANDS<br>TEL.NO.:612-889-<br>ELECTRICIAN: Blu<br>8451 Xerxes Ave<br>LICENSE EA71133                                                  | SOLAR LLC<br>RD MINNEAPOL<br>4780 /Ken@epfs<br>JeSky Ekectric, II<br>N, Brooklyn Park | solar.com  |  |
|                                                                               | CUSTOMER INFORMATION                                                                                                                                                       |                                                                                       |            |  |
|                                                                               | NAME&ADDRESS:<br>PAUL FREID<br>33292 COUNTY 5 BLVD, LAKE CITY, MN 55041.<br>44°28'30.72"N 92°21'46.88"W<br>APN:320-270-502<br>TEL.NO:651-345-3149<br>AHJ:MN-COUNTY GOODHUE |                                                                                       |            |  |
|                                                                               | AHJ:MN-COUNTY G                                                                                                                                                            | OODHUE                                                                                |            |  |
|                                                                               | UTILITY: GOODHUE                                                                                                                                                           | E COUNTY COOPE                                                                        | RATIVE     |  |
|                                                                               | PROJECT NUMBER:                                                                                                                                                            | EPFS-012383                                                                           |            |  |
| ' TYP                                                                         | STRUC                                                                                                                                                                      | TURAL DET                                                                             | AILS-1     |  |
|                                                                               | DESIGNER/CHECKE                                                                                                                                                            | D BY:                                                                                 |            |  |
|                                                                               | GV/PI                                                                                                                                                                      |                                                                                       |            |  |
| <u>▶ ↓</u>                                                                    | SCALE:AS NOTED                                                                                                                                                             | PAPER SI                                                                              | ZE:17"x11" |  |
|                                                                               | DATE:2/14/2025                                                                                                                                                             | REV:A                                                                                 | PV-3.1     |  |
|                                                                               |                                                                                                                                                                            |                                                                                       |            |  |

|                                                                |                                                                                                         | ŀ                                                                                                                                                              |                                                                   |                                            |  |
|----------------------------------------------------------------|---------------------------------------------------------------------------------------------------------|----------------------------------------------------------------------------------------------------------------------------------------------------------------|-------------------------------------------------------------------|--------------------------------------------|--|
| ASE PLA<br>ENERS                                               |                                                                                                         | DC SYSTEM SIZE:<br>AC SYSTEM SIZE:<br>MODULES:<br>(28)SEG SOLAR SE<br>INVERTER:<br>(28)ENPHASE IQ8F<br>BRANCH DETAILS:<br>1 BRANCH OF 10 M<br>2 BRANCH OF 9 MI | 10640W<br>G-550-BMA-TB<br>HC-72-M-US(240'<br>HICRO INVERTEF       | V,1PH)<br>RS (10 MODULES)<br>5 (9 MODULES) |  |
| )"X30"X <sup>1</sup><br>DLE TOF<br>_ATE FU<br>/ELD TO<br>DLE + | 5<br>ILL                                                                                                |                                                                                                                                                                |                                                                   |                                            |  |
| TIFFENE<br>TIFFENE<br>ELD                                      |                                                                                                         | CONTRAC<br>DEVELOPER: EPF<br>2210 PARKLANDS<br>TEL.NO.:612-889-<br>ELECTRICIAN: BIL                                                                            | SOLAR LLC<br>RD MINNEAPOL<br>4780 /Ken@epfs<br>ieSky Ekectric, Ii | IS, MN 55416.<br>solar.com<br>nc           |  |
| SS HOLE                                                        | <u>-</u>                                                                                                | 8451 Xerxes Ave N, Brooklyn Park, MN 55444<br>LICENSE EA711336<br>CUSTOMER INFORMATION                                                                         |                                                                   |                                            |  |
| ~                                                              |                                                                                                         | CUSTOM                                                                                                                                                         | ER INFOR                                                          | MATION                                     |  |
|                                                                | (8) <sup>1</sup> / <sub>8</sub> " DIA<br>HOLES<br>(4)5"X5"X <sup>1</sup> / <sub>2</sub> "<br>STIFFENERS | NAME&ADDRESS:<br>PAUL FREID<br>33292 COUNTY 5 BLVD, LAKE CITY, MN 55041.<br>44°28'30.72"N 92°21'46.88"W<br>APN:320-270-502<br>TEL.NO:651-345-3149              |                                                                   |                                            |  |
|                                                                |                                                                                                         | AHJ:MN-COUNTY G                                                                                                                                                | OODHUE                                                            |                                            |  |
| 0                                                              | -10" DIA<br>STEEL                                                                                       | UTILITY: GOODHUE                                                                                                                                               |                                                                   | RATIVE                                     |  |
| 0                                                              | POST<br>BELOW                                                                                           | PROJECT NUMBER:                                                                                                                                                | EPFS-012383                                                       |                                            |  |
|                                                                | —7" DIA<br>ACCESS<br>HOLE                                                                               | STRUCTURAL DETAILS-2 DESIGNER/CHECKED BY:                                                                                                                      |                                                                   |                                            |  |
| $\bigcirc$                                                     |                                                                                                         | GV/PI<br>SCALE:AS NOTED                                                                                                                                        | PAPER SI                                                          | ZE:17"x11"                                 |  |
|                                                                |                                                                                                         | SCALE:AS NOTED         PAPER SIZE:17"x11"           DATE:2/14/2025         REV:A         PV-3.2                                                                |                                                                   |                                            |  |
|                                                                |                                                                                                         | _,,                                                                                                                                                            |                                                                   | 1 1 3.2                                    |  |