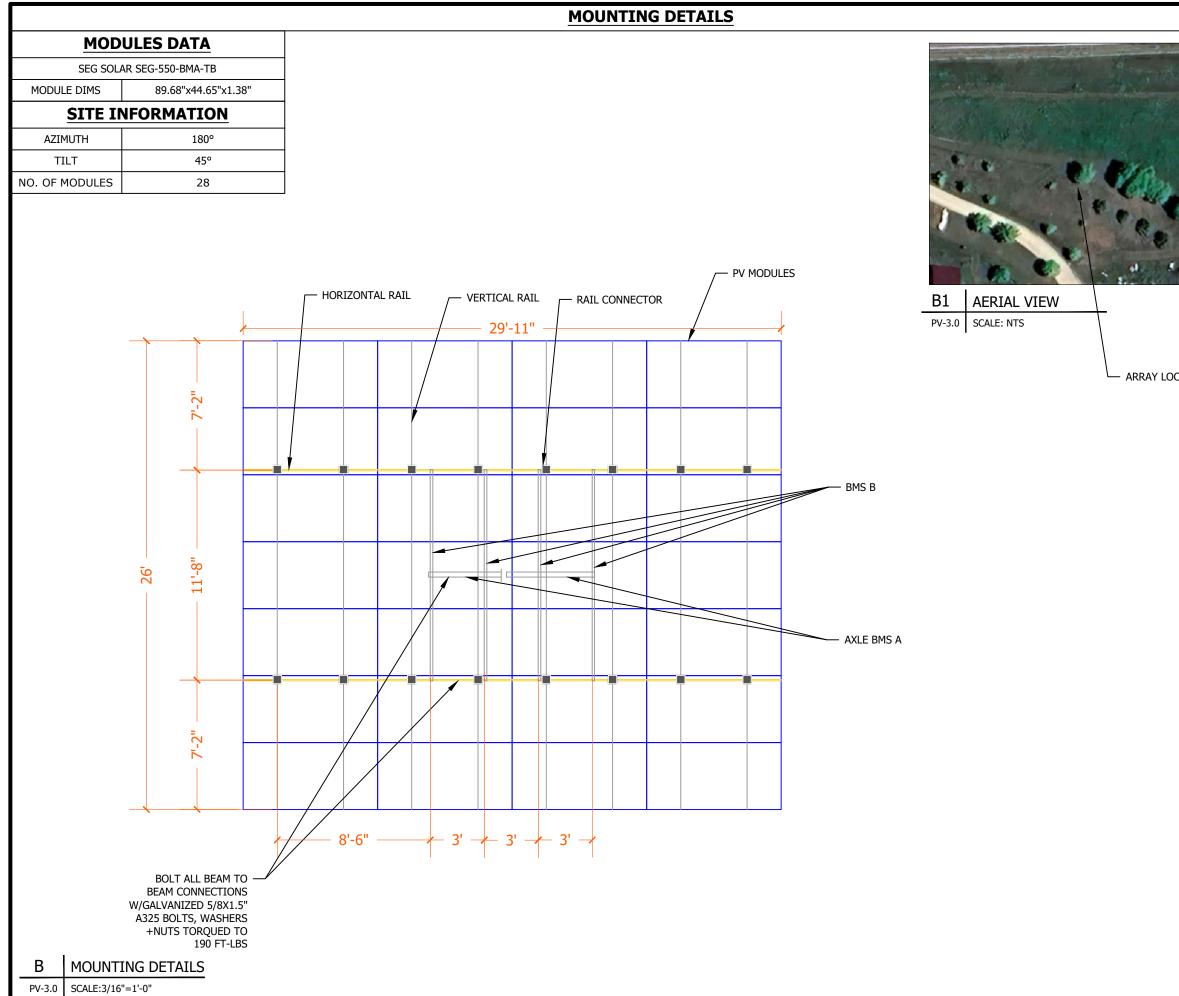

# **GENERAL NOTES**

DESIGNER/CHECKED BY:

GV/PI

| SCALE:AS NOTED | PAPER SI | ZE:17"x11" |
|----------------|----------|------------|
| DATE:2/14/2025 | REV:A    | PV-2.0     |

|        | DC SYSTEM SIZE:<br>AC SYSTEM SIZE:<br>MODULES:<br>(28)SEG SOLAR SE<br>INVERTER:<br>(28)ENPHASE IQ8<br>BRANCH DETAILS:<br>1 BRANCH OF 10 N<br>2 BRANCH OF 9 M                                                           | 10640W<br>G-550-BMA-TB<br>HC-72-M-US(240<br>MICRO INVERTER<br>ICRO INVERTER           | ERING<br>ATION<br>V,1PH)<br>RS (10 MODULES)<br>S (9 MODULES) |  |
|--------|------------------------------------------------------------------------------------------------------------------------------------------------------------------------------------------------------------------------|---------------------------------------------------------------------------------------|--------------------------------------------------------------|--|
| F      | <u>ENGINE</u>                                                                                                                                                                                                          | ER OF RE                                                                              | CORD                                                         |  |
|        |                                                                                                                                                                                                                        |                                                                                       |                                                              |  |
|        |                                                                                                                                                                                                                        |                                                                                       |                                                              |  |
| CATION |                                                                                                                                                                                                                        |                                                                                       |                                                              |  |
|        |                                                                                                                                                                                                                        |                                                                                       |                                                              |  |
|        |                                                                                                                                                                                                                        |                                                                                       |                                                              |  |
|        |                                                                                                                                                                                                                        |                                                                                       |                                                              |  |
|        | CONTRACTOR INFORMATION                                                                                                                                                                                                 |                                                                                       |                                                              |  |
|        | DEVELOPER: EPF SOLAR LLC<br>2210 PARKLANDS RD MINNEAPOLIS, MN 55416.<br>TEL.NO.:612-889-4780 /Ken@epfsolar.com<br>ELECTRICIAN: BlueSky Ekectric, Inc<br>8451 Xerxes Ave N, Brooklyn Park, MN 55444<br>LICENSE EA711336 |                                                                                       |                                                              |  |
|        | <b>CUSTOMER INFORMATION</b>                                                                                                                                                                                            |                                                                                       |                                                              |  |
|        |                                                                                                                                                                                                                        | NAME&ADDRESS:                                                                         |                                                              |  |
|        | NAME&ADDRESS:                                                                                                                                                                                                          |                                                                                       |                                                              |  |
|        | NAME&ADDRESS:<br>PAUL FREID<br>33292 COUNTY 5<br>44°28'30.72"N 92<br>APN:320-270-502<br>TEL.NO:651-345-3                                                                                                               | 2°21'46.88"W                                                                          | Y, MN 55041.                                                 |  |
|        | PAUL FREID<br>33292 COUNTY 5<br>44°28'30.72"N 92<br>APN:320-270-502                                                                                                                                                    | 2°21'46.88"W<br>3149                                                                  | Y, MN 55041.                                                 |  |
|        | PAUL FREID<br>33292 COUNTY 5<br>44°28'30.72"N 92<br>APN:320-270-502<br>TEL.NO:651-345-3                                                                                                                                | 2°21'46.88"W<br>3149<br>OODHUE                                                        |                                                              |  |
|        | PAUL FREID<br>33292 COUNTY 5<br>44°28'30.72"N 92<br>APN:320-270-502<br>TEL.NO:651-345-3<br>AHJ:MN-COUNTY G                                                                                                             | 2°21'46.88"W<br>3149<br>OODHUE<br>E COUNTY COOPE                                      |                                                              |  |
|        | PAUL FREID<br>33292 COUNTY 5<br>44°28'30.72"N 92<br>APN:320-270-502<br>TEL.NO:651-345-3<br>AHJ:MN-COUNTY G<br>UTILITY: GOODHUE<br>PROJECT NUMBER:                                                                      | 2°21'46.88"W<br>3149<br>OODHUE<br>E COUNTY COOPE                                      | RATIVE                                                       |  |
| 4      | PAUL FREID<br>33292 COUNTY 5<br>44°28'30.72"N 92<br>APN:320-270-502<br>TEL.NO:651-345-3<br>AHJ:MN-COUNTY G<br>UTILITY: GOODHUE<br>PROJECT NUMBER:                                                                      | 2°21'46.88"W<br>3149<br>OODHUE<br>E COUNTY COOPE<br>EPFS-012383<br>NTING DETA         | RATIVE                                                       |  |
|        | PAUL FREID<br>33292 COUNTY 5<br>44°28'30.72"N 92<br>APN:320-270-502<br>TEL.NO:651-345-3<br>AHJ:MN-COUNTY G<br>UTILITY: GOODHUE<br>PROJECT NUMBER:                                                                      | 2°21'46.88"W<br>3149<br>OODHUE<br>E COUNTY COOPE<br>EPFS-012383<br>NTING DETA         | RATIVE                                                       |  |
|        | PAUL FREID<br>33292 COUNTY 5<br>44°28'30.72"N 92<br>APN:320-270-502<br>TEL.NO:651-345-3<br>AHJ:MN-COUNTY G<br>UTILITY: GOODHUE<br>PROJECT NUMBER:<br>MOU<br>DESIGNER/CHECKE                                            | 2°21'46.88"W<br>3149<br>OODHUE<br>ECOUNTY COOPE<br>EPFS-012383<br>NTING DETA<br>D BY: | RATIVE                                                       |  |