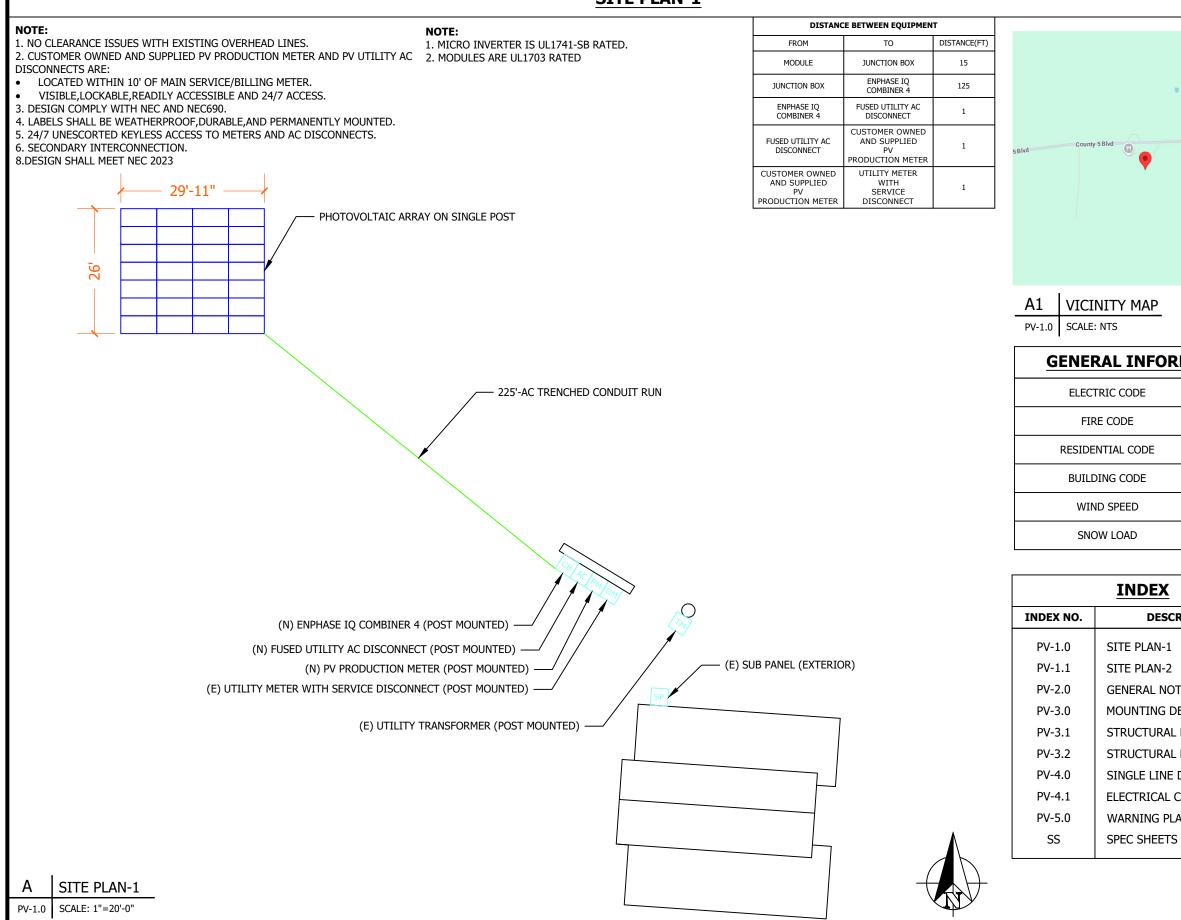

# PAUL FREID - 15.400kW DC, 10.640kW AC

### SITE PLAN-1

|      | Oak Ridge        | DC SYSTEM SIZE:<br>AC SYSTEM SIZE:<br>MODULES:<br>(28)SEG SOLAR SE<br>INVERTER:<br>(28)ENPHASE IQ8H<br>BRANCH DETAILS:<br>1 BRANCH OF 10 M<br>2 BRANCH OF 9 M1 | ENGINE<br><b>INFORM</b><br>15400W<br>10640W<br>G-550-BMA-TB<br>HC-72-M-US(240<br>11CRO INVERTER | ERING<br>ATION<br>V,1PH)<br>RS (10 MODULES)<br>5 (9 MODULES) |  |  |
|------|------------------|----------------------------------------------------------------------------------------------------------------------------------------------------------------|-------------------------------------------------------------------------------------------------|--------------------------------------------------------------|--|--|
| MA   | TION             |                                                                                                                                                                |                                                                                                 |                                                              |  |  |
|      | NEC 2023         |                                                                                                                                                                |                                                                                                 |                                                              |  |  |
|      | MFC 2020         | CONTRAC                                                                                                                                                        |                                                                                                 | RMATION                                                      |  |  |
|      | MRC 2020         | DEVELOPER: EPF                                                                                                                                                 | CONTRACTOR INFORMATION<br>DEVELOPER: EPF SOLAR LLC                                              |                                                              |  |  |
|      | MBC 2020         | 2210 PARKLANDS RD MINNEAPOLIS, MN 55416.<br>TEL.NO.:612-889-4780 /Ken@epfsolar.com                                                                             |                                                                                                 |                                                              |  |  |
|      | 108 MPH          | 8451 Xerxes Ave I                                                                                                                                              | ELECTRICIAN: BlueSky Ekectric, Inc<br>8451 Xerxes Ave N, Brooklyn Park, MN 55444                |                                                              |  |  |
|      | 50 PSF           |                                                                                                                                                                | LICENSE EA711336 CUSTOMER INFORMATION                                                           |                                                              |  |  |
|      |                  | NAME&ADDRESS:                                                                                                                                                  |                                                                                                 |                                                              |  |  |
| RIPT | ION              | PAUL FREID<br>33292 COUNTY 5 BLVD, LAKE CITY, MN 55041.<br>44°28'30.72"N 92°21'46.88"W<br>APN:320-270-502<br>TEL.NO:651-345-3149                               |                                                                                                 |                                                              |  |  |
| TES  |                  | AHJ:MN-COUNTY G                                                                                                                                                | AHJ:MN-COUNTY GOODHUE                                                                           |                                                              |  |  |
| ETAI |                  | UTILITY: GOODHUE                                                                                                                                               | UTILITY: GOODHUE COUNTY COOPERATIVE                                                             |                                                              |  |  |
|      | AILS-1<br>AILS-2 | PROJECT NUMBER:                                                                                                                                                | PROJECT NUMBER:EPFS-012383                                                                      |                                                              |  |  |
|      | GRAM<br>ULATION  | SITE PLAN-1                                                                                                                                                    |                                                                                                 |                                                              |  |  |
|      |                  | DESIGNER/CHECKE<br>GV/PI                                                                                                                                       | DESIGNER/CHECKED BY:<br>GV/PI                                                                   |                                                              |  |  |
|      |                  | SCALE:AS NOTED                                                                                                                                                 | PAPER SIZE:17"x11"                                                                              |                                                              |  |  |
|      |                  | DATE:2/14/2025                                                                                                                                                 | REV:A                                                                                           | PV-1.0                                                       |  |  |
| -    |                  |                                                                                                                                                                |                                                                                                 |                                                              |  |  |