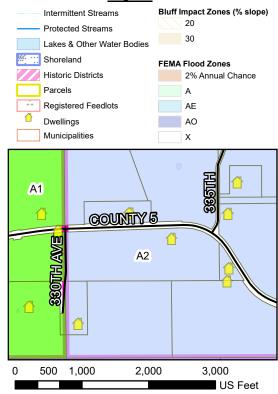

### MAP 02: VICINITY MAP

### **BOARD OF ADJUSTMENT**

Public Hearing April 28th, 2025

Lake City Catholic Worker Farm (Applicant) on behalf of Paul and Sara Freid (Owner) A-2 Zoned District.

Part of the N1/2 of the SW1/4 of Section 27 Twp 112 Range 13 in Florence Township.

Request for Variance to allow construction of a Pole-Mounted Solar Array that will be 29 feet in total height, when the maximum height allowed is 20 feet.

#### Legend