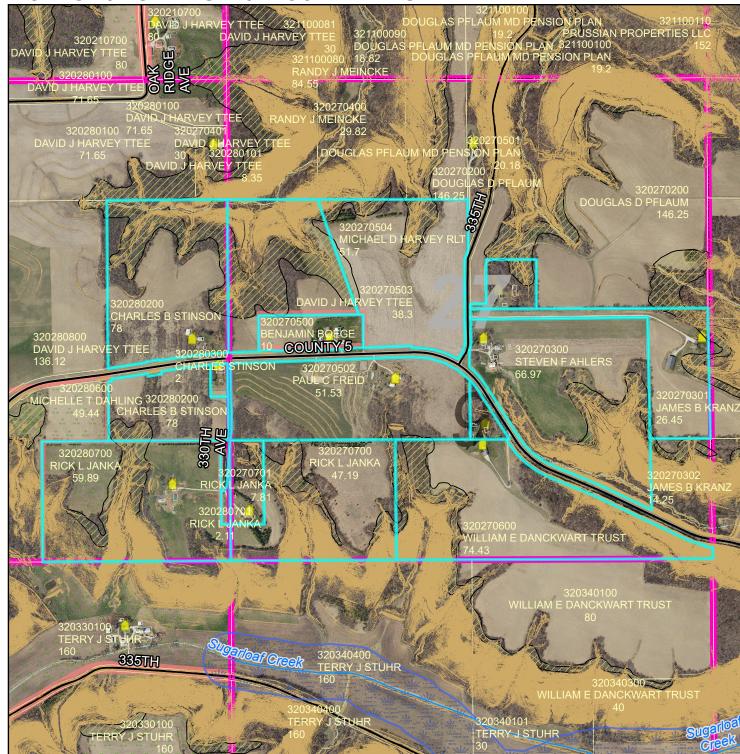

### **BOARD OF ADJUSTMENT**

Public Hearing April 28th, 2025

Lake City Catholic Worker Farm (Applicant) on behalf of Paul and Sara Freid (Owner) A-2 Zoned District.

Part of the N1/2 of the SW1/4 of Section 27 Twp 112 Range 13 in Florence Township.

Request for Variance to allow construction of a Pole-Mounted Solar Array that will be 29 feet in total height, when the maximum height allowed is 20 feet.