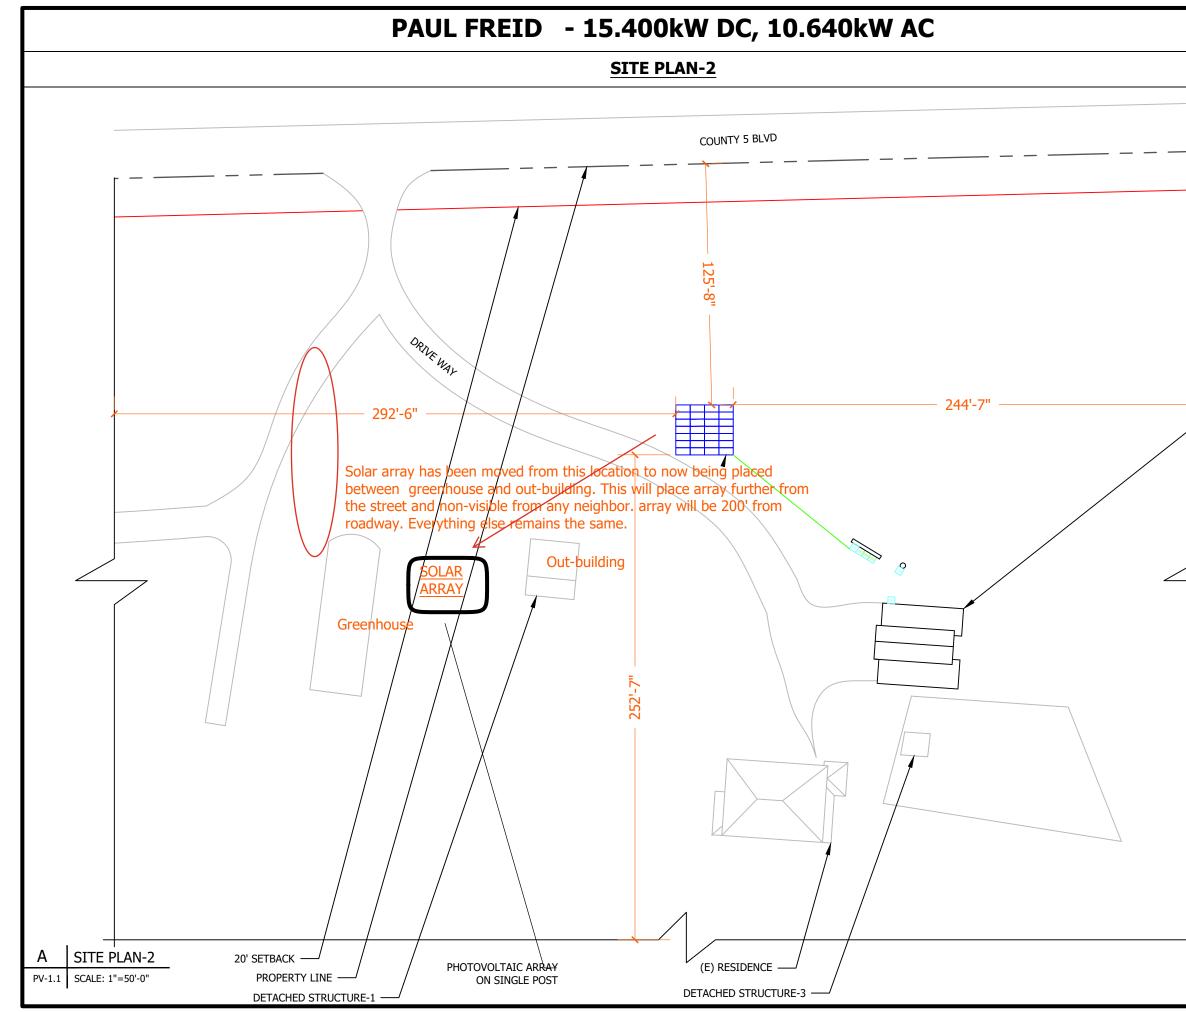

# PAUL FREID - 15.400kW DC, 10.640kW AC

|                         | 1                                                                                                                                                                                                                      |                                                             |                                  |  |
|-------------------------|------------------------------------------------------------------------------------------------------------------------------------------------------------------------------------------------------------------------|-------------------------------------------------------------|----------------------------------|--|
|                         | C                                                                                                                                                                                                                      |                                                             |                                  |  |
|                         | SYSTEM INFORMATION                                                                                                                                                                                                     |                                                             |                                  |  |
|                         | DC SYSTEM SIZE:<br>AC SYSTEM SIZE:<br>MODULES:<br>(28)SEG SOLAR SE<br>INVERTER:<br>(28)ENPHASE IQ8F<br>BRANCH DETAILS:<br>1 BRANCH DETAILS:<br>1 BRANCH OF 10 N<br>2 BRANCH OF 9 MI<br>ENGINE                          | 10640W<br>:G-550-BMA-TB<br>HC-72-M-US(240<br>1ICRO INVERTEF | RS (10 MODULES)<br>S (9 MODULES) |  |
| DETACHED<br>STRUCTURE-2 |                                                                                                                                                                                                                        |                                                             |                                  |  |
|                         | CONTRAC                                                                                                                                                                                                                |                                                             | RMATION                          |  |
|                         | DEVELOPER: EPF SOLAR LLC<br>2210 PARKLANDS RD MINNEAPOLIS, MN 55416.<br>TEL.NO.:612-889-4780 /Ken@epfsolar.com<br>ELECTRICIAN: BlueSky Ekectric, Inc<br>8451 Xerxes Ave N, Brooklyn Park, MN 55444<br>LICENSE EA711336 |                                                             |                                  |  |
| ſ                       | CUSTOM                                                                                                                                                                                                                 | ER INFOR                                                    | MATION                           |  |
|                         | NAME&ADDRESS:<br>PAUL FREID<br>33292 COUNTY 5<br>44°28'30.72"N 92<br>APN:320-270-502<br>TEL.NO:651-345-3                                                                                                               | 2°21'46.88"W                                                | Y, MN 55041.                     |  |
|                         | AHJ:MN-COUNTY GOODHUE                                                                                                                                                                                                  |                                                             |                                  |  |
|                         | UTILITY: GOODHUE COUNTY COOPERATIVE                                                                                                                                                                                    |                                                             |                                  |  |
|                         | PROJECT NUMBER:EPFS-012383                                                                                                                                                                                             |                                                             |                                  |  |
|                         | S                                                                                                                                                                                                                      | SITE PLAN-2                                                 |                                  |  |
|                         | DESIGNER/CHECKE<br>GV/PI                                                                                                                                                                                               | D BY:                                                       |                                  |  |
|                         | SCALE:AS NOTED PAPER SIZE:17"x11"                                                                                                                                                                                      |                                                             |                                  |  |
| I                       | DATE:2/14/2025                                                                                                                                                                                                         | REV:A                                                       | PV-1.1                           |  |
|                         |                                                                                                                                                                                                                        |                                                             |                                  |  |