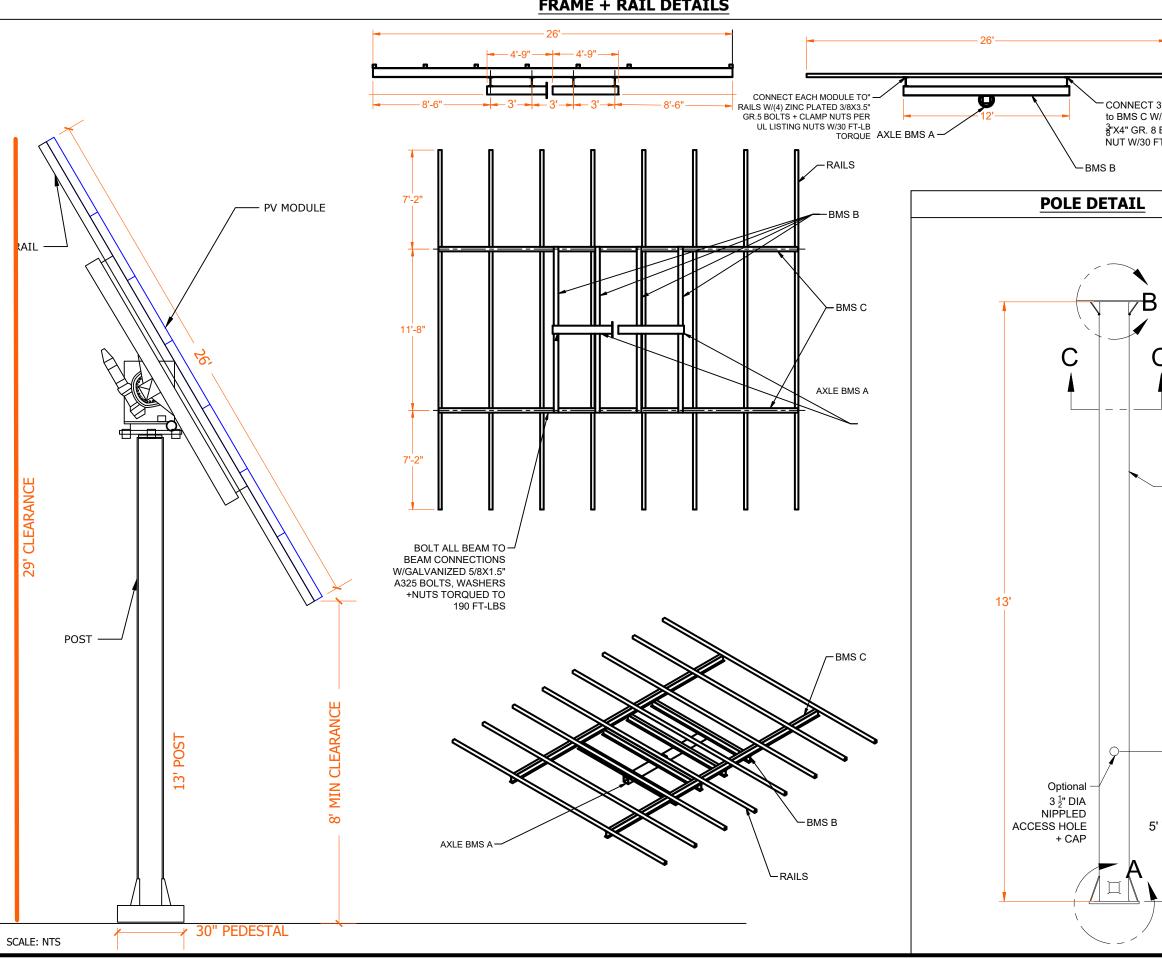

Discuss alternatives you considered that would require a lesser variance. If you rejected such alternatives, provide your reasoning:

We have modified the manufacturer's stock maximum height of 36' by reducing pole height 7' (21' sto to decrease it to 29'. (Note: this is only when sun is low in the horizon and array is at maximum tilt; pe is 16'-20-22'). The bottom of array will then be 8' at max tilt to still allow people and animals to freely r

# STRUCTURAL DETAILS- SOLAR DUAL-AXIS TRACKER

| -                                                                             | C                                                                                                                                                                          |                                                                                       |            |  |
|-------------------------------------------------------------------------------|----------------------------------------------------------------------------------------------------------------------------------------------------------------------------|---------------------------------------------------------------------------------------|------------|--|
| <b>_</b>                                                                      | SYSTEM INFORMATION                                                                                                                                                         |                                                                                       |            |  |
| 3"X3"X <mark>8</mark> " RAILS<br>//ZINC PLATED<br>BOLT + LOCK<br>FT-LB TORQUE | DC SYSTEM SIZE:<br>AC SYSTEM SIZE:<br>MODULES:<br>(28)SEG SOLAR SE<br>INVERTER:<br>(28)ENPHASE IQ8<br>BRANCH DETAILS:<br>1 BRANCH OF 10 N                                  | 10640W<br>:G-550-BMA-TB<br>HC-72-M-US(240                                             | -          |  |
|                                                                               | 2 BRANCH OF 9 M                                                                                                                                                            |                                                                                       |            |  |
|                                                                               |                                                                                                                                                                            | ER OF RE                                                                              | · · ·      |  |
| HSS 12X12X <sup>3</sup> "<br>STEEL POST                                       | CONTRAC<br>DEVELOPER: EPF<br>2210 PARKLANDS<br>TEL.NO.:612-889-<br>ELECTRICIAN: Blu<br>8451 Xerxes Ave<br>LICENSE EA71133                                                  | SOLAR LLC<br>RD MINNEAPOL<br>4780 /Ken@epfs<br>JeSky Ekectric, II<br>N, Brooklyn Park | solar.com  |  |
|                                                                               | CUSTOMER INFORMATION                                                                                                                                                       |                                                                                       |            |  |
|                                                                               | NAME&ADDRESS:<br>PAUL FREID<br>33292 COUNTY 5 BLVD, LAKE CITY, MN 55041.<br>44°28'30.72"N 92°21'46.88"W<br>APN:320-270-502<br>TEL.NO:651-345-3149<br>AHJ:MN-COUNTY GOODHUE |                                                                                       |            |  |
|                                                                               | AHJ:MN-COUNTY G                                                                                                                                                            | OODHUE                                                                                |            |  |
|                                                                               | UTILITY: GOODHUE                                                                                                                                                           | E COUNTY COOPE                                                                        | RATIVE     |  |
|                                                                               | PROJECT NUMBER:                                                                                                                                                            | EPFS-012383                                                                           |            |  |
| ' TYP                                                                         | STRUC                                                                                                                                                                      | TURAL DET                                                                             | AILS-1     |  |
|                                                                               | DESIGNER/CHECKE                                                                                                                                                            | D BY:                                                                                 |            |  |
|                                                                               | GV/PI                                                                                                                                                                      |                                                                                       |            |  |
| <u>▶ ↓</u>                                                                    | SCALE:AS NOTED                                                                                                                                                             | PAPER SI                                                                              | ZE:17"x11" |  |
|                                                                               | DATE:2/14/2025                                                                                                                                                             | REV:A                                                                                 | PV-3.1     |  |
|                                                                               |                                                                                                                                                                            |                                                                                       |            |  |