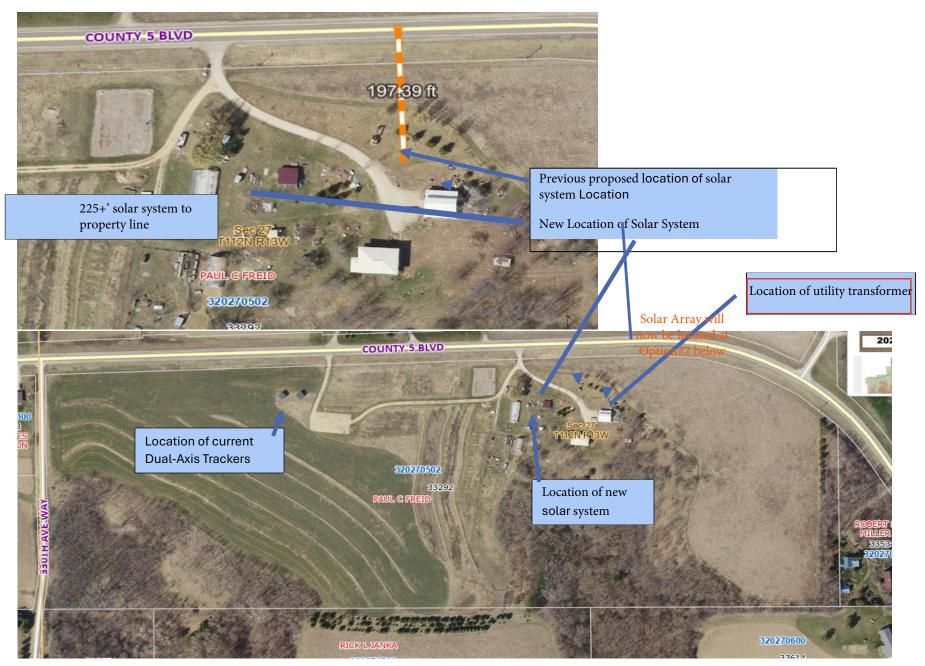

Describe any unique physical limitations that exist on your property, not generally found on others, which prevent you from complying with the provisions of the current ordinance:

Our current trackers sit too low to the ground and movement can be impacted by snow levels and people touching them during tours. Additionally, we have a lot of agritourism tours on our farm and our neighbors would prefer them to be closer to our home farming operations.

In your opinion, do you think the granting of your variance request would alter the "essential character" of the neighborhood/area?:

No, it would not alter the essential character of the property as we already have two solar trackers, and the proposed tracker will be contained in our farmstead area away from our neighbors.