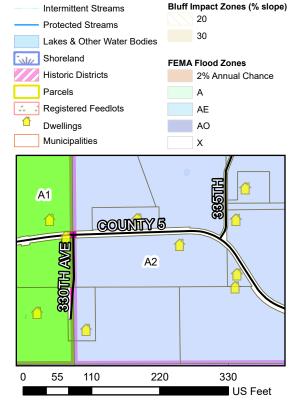

### MAP 02: VICINITY MAP

### **BOARD OF ADJUSTMENT**

Public Hearing April 28th, 2025

Lake City Catholic Worker Farm (Applicant) on behalf of Paul and Sara Freid (Owner) A-2 Zoned District.

Part of the N1/2 of the SW1/4 of Section 27 Twp 112 Range 13 in Florence Township.

Request for Variance to allow construction of a Pole-Mounted Solar Array that will be 29 feet in total height, when the maximum height allowed is 20 feet.

#### Legend