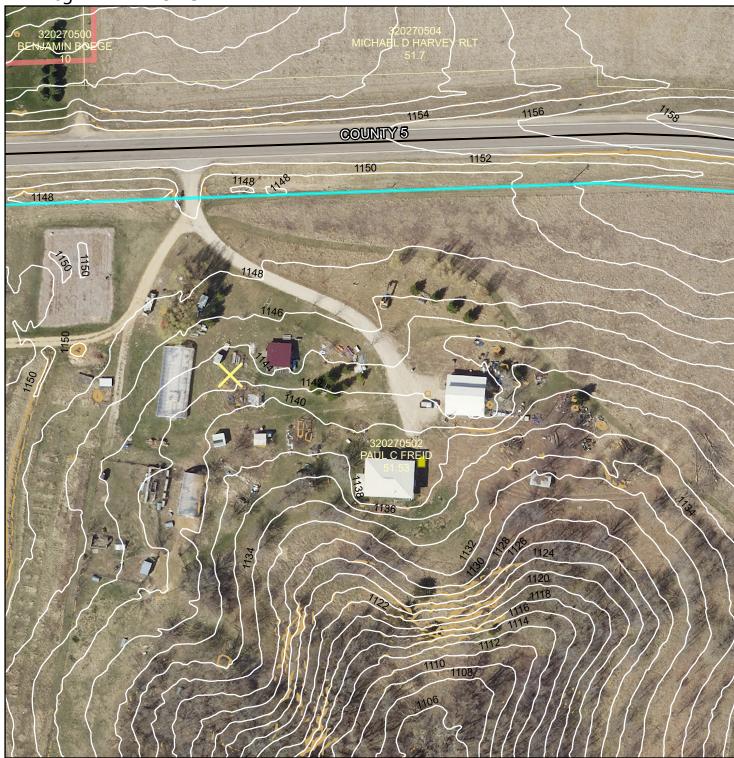

## MAP 01: PROPERTY OVERVIEW

### **BOARD OF ADJUSTMENT**

Public Hearing April 28th, 2025

Lake City Catholic Worker Farm (Applicant) on behalf of Paul and Sara Freid (Owner) A-2 Zoned District.

Part of the N1/2 of the SW1/4 of Section 27 Twp 112 Range 13 in Florence Township.

Request for Variance to allow construction of a Pole-Mounted Solar Array that will be 29 feet in total height, when the maximum height allowed is 20 feet.

### Legend

DATA DISCLAIMER: Goodhue County assumes NO liability for the accuracy or completeness of this map OR responsibility for any associated direct, indirect, or consequential damages that may result from its use or misuse. Goodhue County Copyright 2025. N