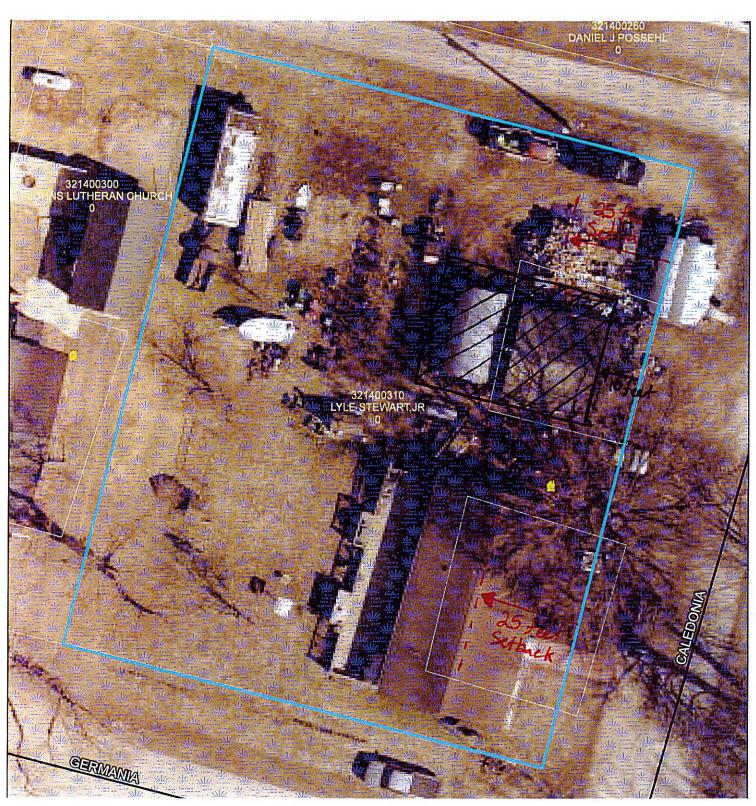

## **Background:**

Lyle Stewart (Owner) has applied for a variance to R-1 Zoning District (Suburban Residential) minimum setback standards to allow a new 30-foot by 40-foot detached garage to be constructed 14 feet from the Caledonia Avenue Right-of-Way where 25 feet is required.

## **Draft Findings of Fact:**

- 1) Harmony with the general purposes and intent of the official control:
  - Property line and Right-of-Way setbacks are intended to create separation among adjacent structures and roads to allow for adequate access and accommodate future road expansion.
  - The property is surrounded by land zoned R-1 (Suburban Residential).
  - The property consists of one parcel containing approximately 17,936 square feet (0.41 acres).
  - The proposed accessory building will replace a garage that burned down in March 2024. The new accessory building will be the same distance from the right of way as the previous garage.
  - This area of Frontenac Station contains several lots with accessory buildings, dwellings, and commercial/public buildings less than 25 feet from the Right of Way. Locating the new structure 14 feet from Caledonia Avenue Right-of-Way is not anticipated to impede future road expansion or ongoing maintenance.
  - Frontenac Station was originally platted in 1871. The current dwelling was built in 2006.
  - This request appears in harmony with the purpose and intent of the official control.
- 2) The variance request is consistent with the adopted Comprehensive Plan:
  - The Goodhue County Comprehensive Plan supports residential uses in residential-zoned districts.
    - The proposed use appears consistent with the Goodhue County Comprehensive Plan.
- 3) There are "practical difficulties" in complying with the official control (the applicant proposes to use the property in a reasonable manner not permitted by an official control, the plight of the landowner is due to circumstances unique to the property not created by the landowner, and the variance, if granted, will not alter the essential character of the locality):
  - The Applicant's request to construct a detached garage is a reasonable use of property in the R-1 District.
  - The property contained a 528 square foot detached garage that was built in the 1940s until it burned down in March 2024. The Applicant is proposing to build a new garage the same distance from Caledonia Avenue right of way as the previous garage but wider to store more of what's outside inside.
  - Goodhue County Zoning would have allowed the Applicant to rebuild the garage in the same footprint without variance approval however since they propose to increase the size a variance must be approved.

## SITE PLAN

State the use of the property. Show the size, shape and location of structures with distance to property lines and location of ALL wells and septic systems.

- Replacement Garage 30ft by 40ft
- Zone R1
- Shoreland presentNonconformities: all buildings are too close to the ROW when 25 feet is required.
- Variance required being 15 feet from Caledonia ROW.