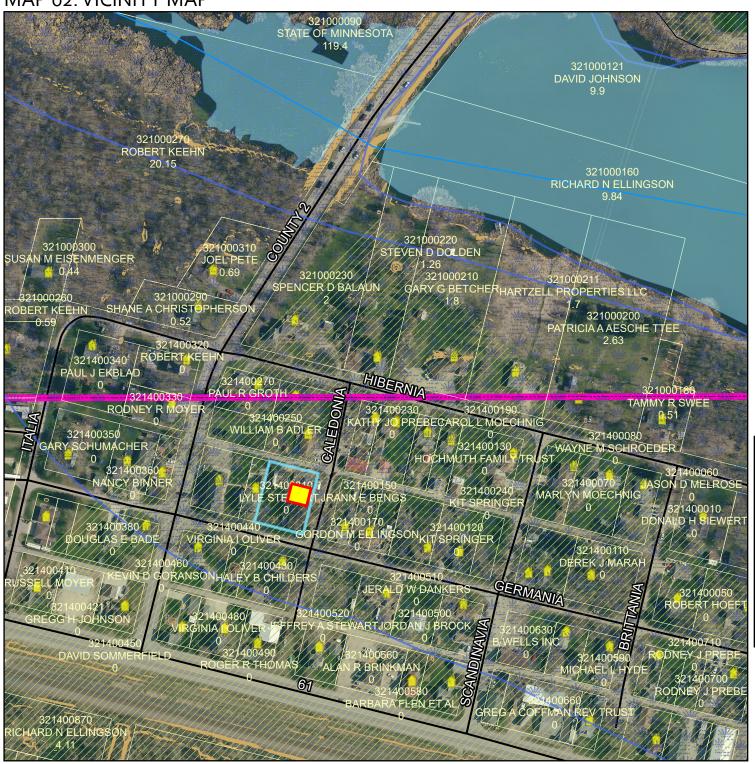

|

## MAP 02: VICINITY MAP



## **BOARD OF ADJUSTMENT**

Public Hearing August 19, 2024

Lyle Stewart (Owner) R1 Zoned District

Lots 12, 13, and 14 of Frontenac Station in Florence Township.

Request for Variance, to R1
Zoning District standards to allow
an accessory building to be
constructed less than 25 feet from
the Caledonia Ave Right of Way

Shoreland

## Streams Section Lines Intermittent Dwelling Point Protected Blufflands Lakes & Other Water Bodies Slope

Soils



DATA DISCLAIMER: Goodhue County assumes NO liability for the accuracy or completeness of this map OR responsibility for any associated direct, indirect, or consequential damages that may result from its use or misuse. Goodhue County Copyright 2024.

2022 Aerial Imagery Map Created July, 2024 by LUM

## PUBLIC NOTICE: NEIGHBORHOOD MAILING MAP



#