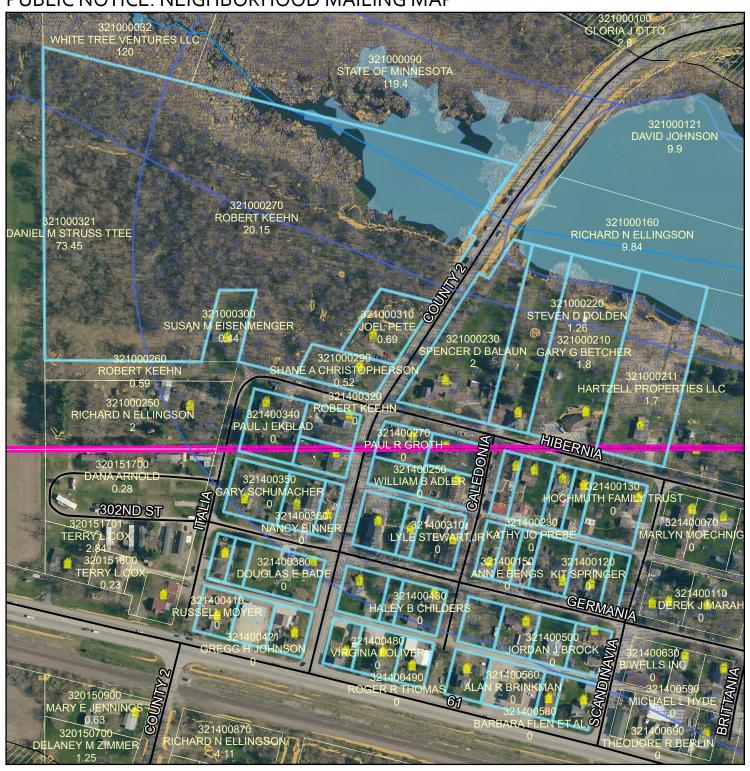

P



## **BOARD OF ADJUSTMENT**

Public Hearing August 19, 2024

Lyle Stewart (Owner) R1 Zoned District

Lots 12, 13, and 14 of Frontenac Station in Florence Township.

Request for Variance, to R1
Zoning District standards to allow
an accessory building to be
constructed less than 25 feet from
the Caledonia Ave Right of Way

Shoreland

## Streams Section Lines Intermittent Dwelling Point Protected Blufflands Lakes & Other Water Bodies Slope

Soils



DATA DISCLAIMER: Goodhue County assumes NO liability for the accuracy or completeness of this map OR responsibility for any associated direct, indirect, or consequential damages that may result from its use or misuse. Goodhue County Copyright 2024.

2022 Aerial Imagery Map Created July, 2024 by LUM

## PUBLIC NOTICE: NEIGHBORHOOD MAILING MAP



## PLANNING COMMISSION

**Public Hearing** August 19, 2024

Lyle Stewart (Owner) R1 Zoned District

Lots 12, 13, and 14 of Frontenac Station in Florence Township.

Request for Variance, to R1 Zoning District standards to allow an accessory building to be constructed less than 25 feet from the Caledonia Ave Right of Way

## Legend

Tax Parcels Section Lines Dwelling Point Blufflands Soils\_Type

Slope

Soils



DATA DISCLAIMER: Goodhue County assumes NO liability for the accuracy or completeness of this map OR responsibility for any associated direct, indirect, or consequential damages that may result from its use or misuse. Goodhue County Copyright 2024.

2020 Aerial Imagery Map Created July, 2024 by LUM MAP 03: ELEVATIONS 321400300 OHNS LUTHERAN CHURCH LYLE STEWART, JR CALEDONIA

GERMAN