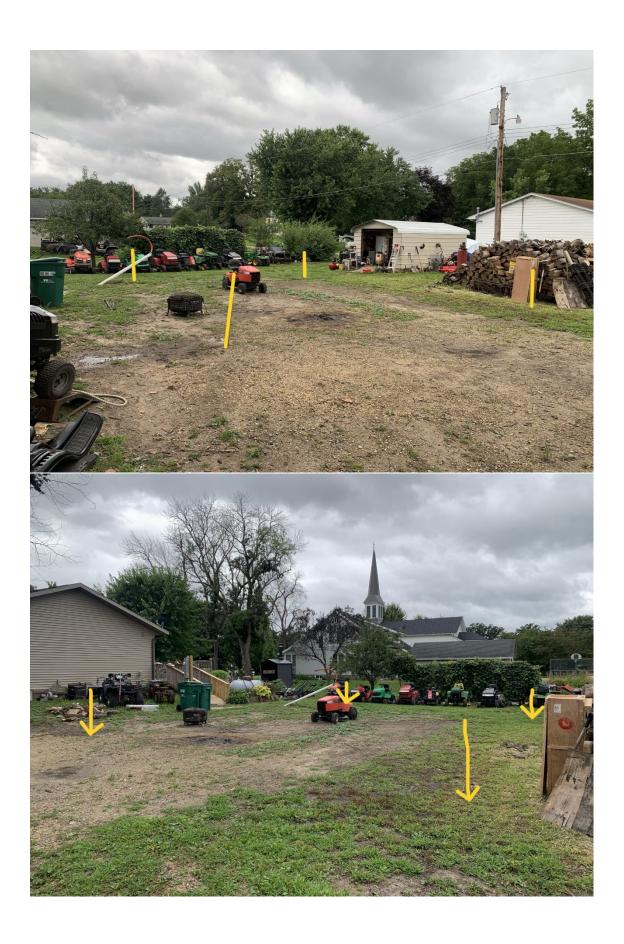

## **Draft Findings of Fact:**

- 1) Harmony with the general purposes and intent of the official control:
  - Property line and Right-of-Way setbacks are intended to create separation among adjacent structures and roads to allow for adequate access and accommodate future road expansion.
  - The property is surrounded by land zoned R-1 (Suburban Residential).
  - The property consists of one parcel containing approximately 17,936 square feet (0.41 acres).
  - The proposed accessory building will replace a garage that burned down in March 2024. The new accessory building will be the same distance from the right of way as the previous garage.
  - This area of Frontenac Station contains several lots with accessory buildings, dwellings, and commercial/public buildings less than 25 feet from the Right of Way. Locating the new structure 14 feet from Caledonia Avenue Right-of-Way is not anticipated to impede future road expansion or ongoing maintenance.
  - Frontenac Station was originally platted in 1871. The current dwelling was built in 2006.
  - This request appears in harmony with the purpose and intent of the official control.
- 2) The variance request is consistent with the adopted Comprehensive Plan:
  - The Goodhue County Comprehensive Plan supports residential uses in residential-zoned districts.
    - The proposed use appears consistent with the Goodhue County Comprehensive Plan.
- 3) There are "practical difficulties" in complying with the official control (the applicant proposes to use the property in a reasonable manner not permitted by an official control, the plight of the landowner is due to circumstances unique to the property not created by the landowner, and the variance, if granted, will not alter the essential character of the locality):
  - The Applicant's request to construct a detached garage is a reasonable use of property in the R-1 District.
  - The property contained a 528 square foot detached garage that was built in the 1940s until it burned down in March 2024. The Applicant is proposing to build a new garage the same distance from Caledonia Avenue right of way as the previous garage but wider to store more of what's outside inside.
  - Goodhue County Zoning would have allowed the Applicant to rebuild the garage in the same footprint without variance approval however since they propose to increase the size a variance must be approved.

## SITE PLAN

State the use of the property. Show the size, shape and location of structures with distance to property lines and location of ALL wells and septic systems.

- Replacement Garage 30ft by 40ft
- Zone R1
- Shoreland presentNonconformities: all buildings are too close to the ROW when 25 feet is required.
- Variance required being 15 feet from Caledonia ROW.