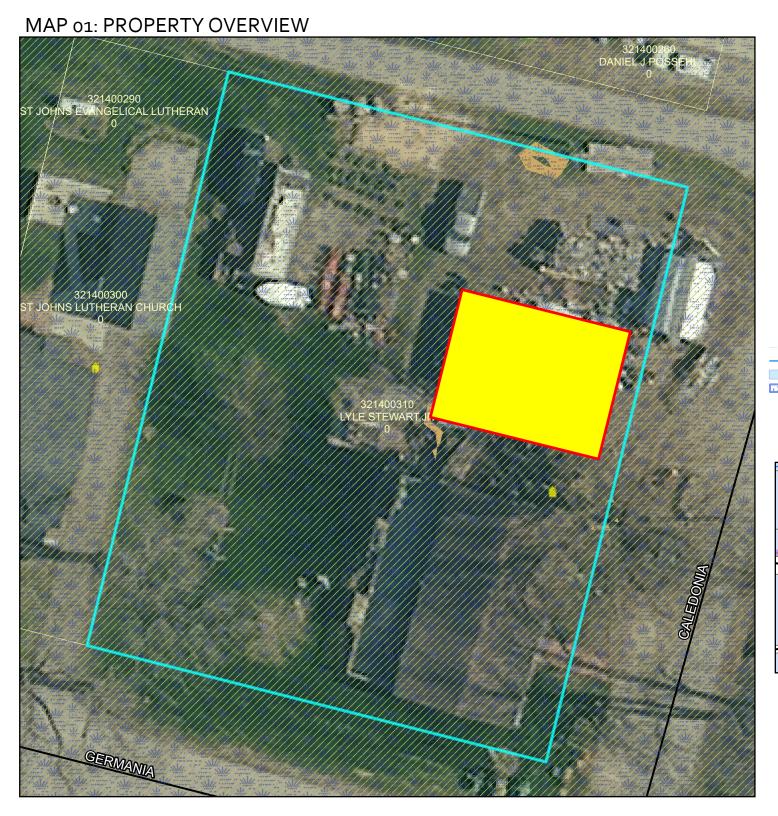

<u>PUBLIC HEARING:</u> Request for Variance, submitted by Lyle Stewart (Owner) to R-1 Zoning District standards to allow an accessory building to be constructed less than 25 feet from the Caledonia Avenue Right of Way.

## **Application Information:**

Applicant(s): Lyle Stewart (Owner)

Address of zoning request: 33723 Germania Street Frontenac, MN 55026.

Parcel: 32.140.0310

Abbreviated Legal Description: Lots 12, 13, and 14 of Frontenac Station in Florence Township.

## **Background:**

Lyle Stewart (Owner) has applied for a variance to R-1 Zoning District (Suburban Residential) minimum setback standards to allow a new 30-foot by 40-foot detached garage to be constructed 14 feet from the Caledonia Avenue Right-of-Way where 25 feet is required.

## **Draft Findings of Fact:**

- 1) Harmony with the general purposes and intent of the official control:
  - Property line and Right-of-Way setbacks are intended to create separation among adjacent structures and roads to allow for adequate access and accommodate future road expansion.
  - The property is surrounded by land zoned R-1 (Suburban Residential).
  - The property consists of one parcel containing approximately 17,936 square feet (0.41 acres).
  - The proposed accessory building will replace a garage that burned down in March 2024. The new accessory building will be the same distance from the right of way as the previous garage.
  - This area of Frontenac Station contains several lots with accessory buildings, dwellings, and commercial/public buildings less than 25 feet from the Right of Way. Locating the new structure 14 feet from Caledonia Avenue Right-of-Way is not anticipated to impede future road expansion or ongoing maintenance.
  - Frontenac Station was originally platted in 1871. The current dwelling was built in 2006.
  - This request appears in harmony with the purpose and intent of the official control.
- 2) The variance request is consistent with the adopted Comprehensive Plan:
  - The Goodhue County Comprehensive Plan supports residential uses in residential-zoned districts.
    - The proposed use appears consistent with the Goodhue County Comprehensive Plan.
- 3) There are "practical difficulties" in complying with the official control (the applicant proposes to use the property in a reasonable manner not permitted by an official control, the plight of the landowner is due to circumstances unique to the property not created by the landowner, and the variance, if granted, will not alter the essential character of the locality):
  - The Applicant's request to construct a detached garage is a reasonable use of property in the R-1 District.
  - The property contained a 528 square foot detached garage that was built in the 1940s until it burned down in March 2024. The Applicant is proposing to build a new garage the same distance from Caledonia Avenue right of way as the previous garage but wider to store more of what's outside inside.
  - Goodhue County Zoning would have allowed the Applicant to rebuild the garage in the same footprint without variance approval however since they propose to increase the size a variance must be approved.