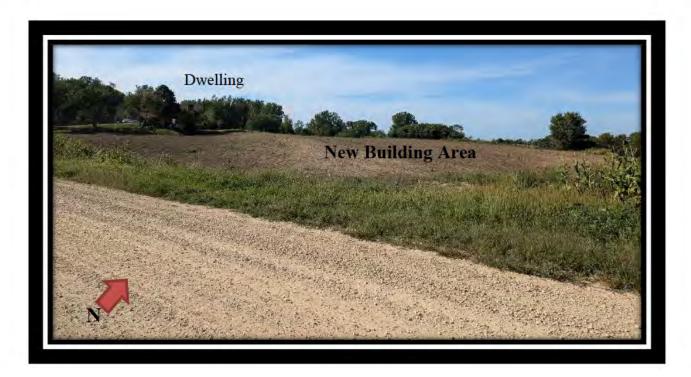

### Background:

Phillip Doffing (Applicant) on behalf of Wyatt P Doffing Et Al (Owners) is requesting an Interim Use Permit to operate a well drilling business (DC Well Drilling) in a new building on a property in Welch Township. The Applicant has proposed to construct a 200' x 90' structure to accommodate the business operations and equipment storage. A parking lot and driveways would be installed as part of the building construction.

### **Property Information:**

- The subject property consists of a single parcel comprising approximately 10 acres.
- The property and adjacent land to the north, east, and west are zoned A-2 (Agricultural District). Land to the south in section 03 of Welch Township is zoned A-1 (Agricultural Protection District). Adjacent land uses consist of row crop agriculture among wooded blufflands and medium-density residential uses.
- Section 34 TWP 114 Range 16 of Welch Township is limited to 12 dwellings one per original ¼ ¼ section as an A-2 zoned section. There are currently 7 dwellings in Section 34 TWP 114 Range 16 therefore up to 5 additional dwellings may be constructed in open ¼ ¼ sections. Potential dwelling development is restricted by the presence of bluffs and steep slopes and limited public right of way to a majority of the section.
- The property contains a dwelling. The business use of the property does not qualify as a Home Business due to restrictions on maximum structure size (7,200 square feet for Tier 3 Home Businesses). Commercial/Industrial Uses to Serve the Agricultural Community do not have performance standards restricting structure size.
- The property is located approximately 2 miles from Highway 61 (asphalt surface) via 155<sup>th</sup> Avenue Way (aggregate surface) and is accessed via a single driveway entrance on the west side of the property. The access road is an easement for access that has been recorded to facilitate access to the Applicant's parcel, parcel 46.134.0040, and parcel 46.135.0111. There are 9 dwellings accessed from 155<sup>th</sup> Avenue Way before the Applicant's property 5 of which are within 200 feet of 155<sup>th</sup> Avenue Way.