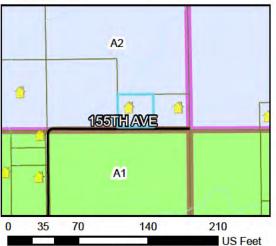

# <u>PUBLIC HEARING: Request for IUP for a Commercial/Industrial Use Primarily Intended to Serve the Ag.</u> <u>Community</u>

Request, submitted by Phillip Doffing (Applicant) on behalf of Wyatt P Doffing Et Al (Owners) for an Interim Use Permit (IUP) to operate a well drilling business within a new structure on the property. 21725 155<sup>th</sup> Avenue Way Welch, MN 55089. Parcel 46.134.0041. The SW ¼ of the SE ¼ of the SE ¼ of Section 34 TWP 114 Range 16 in Welch Township. A-2 Zoned District.

Abbreviated Legal: The SW ¼ of the SE ¼ of the SE ¼ of Section 34 TWP 114 Range 16 in Welch Township Township Information: Welch Township is aware of the proposal. Staff will provide an update with

Township comments (if any) at the September 16<sup>th</sup> PAC meeting.

Zoning District: A-2 (Agricultural District)

### **Property Information:**

- The subject property consists of a single parcel comprising approximately 10 acres.
- The property and adjacent land to the north, east, and west are zoned A-2 (Agricultural District). Land to the south in section 03 of Welch Township is zoned A-1 (Agricultural Protection District). Adjacent land uses consist of row crop agriculture among wooded blufflands and medium-density residential uses.
- Section 34 TWP 114 Range 16 of Welch Township is limited to 12 dwellings one per original ¼ ¼ section as an A-2 zoned section. There are currently 7 dwellings in Section 34 TWP 114 Range 16 therefore up to 5 additional dwellings may be constructed in open ¼ ¼ sections. Potential dwelling development is restricted by the presence of bluffs and steep slopes and limited public right of way to a majority of the section.
- The property contains a dwelling. The business use of the property does not qualify as a Home Business due to restrictions on maximum structure size (7,200 square feet for Tier 3 Home Businesses). Commercial/Industrial Uses to Serve the Agricultural Community do not have performance standards restricting structure size.
- The property is located approximately 2 miles from Highway 61 (asphalt surface) via 155<sup>th</sup> Avenue Way (aggregate surface) and is accessed via a single driveway entrance on the west side of the property. The access road is an easement for access that has been recorded to facilitate access to the Applicant's parcel, parcel 46.134.0040, and parcel 46.135.0111. There are 9 dwellings accessed from 155<sup>th</sup> Avenue Way before the Applicant's property 5 of which are within 200 feet of 155<sup>th</sup> Avenue Way.