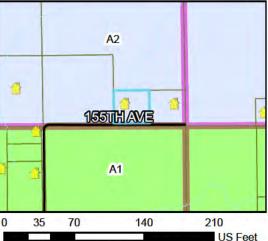

### **Property Information:**

- The subject property consists of a single parcel comprising approximately 10 acres.
- The property and adjacent land to the north, east, and west are zoned A-2 (Agricultural District). Land to the south in section 03 of Welch Township is zoned A-1 (Agricultural Protection District). Adjacent land uses consist of row crop agriculture among wooded blufflands and medium-density residential uses.
- Section 34 TWP 114 Range 16 of Welch Township is limited to 12 dwellings one per original ¼ ¼ section as an A-2 zoned section. There are currently 7 dwellings in Section 34 TWP 114 Range 16 therefore up to 5 additional dwellings may be constructed in open ¼ ¼ sections. Potential dwelling development is restricted by the presence of bluffs and steep slopes and limited public right of way to a majority of the section.
- The property contains a dwelling. The business use of the property does not qualify as a Home Business due to restrictions on maximum structure size (7,200 square feet for Tier 3 Home Businesses). Commercial/Industrial Uses to Serve the Agricultural Community do not have performance standards restricting structure size.
- The property is located approximately 2 miles from Highway 61 (asphalt surface) via 155<sup>th</sup> Avenue Way (aggregate surface) and is accessed via a single driveway entrance on the west side of the property. The access road is an easement for access that has been recorded to facilitate access to the Applicant's parcel, parcel 46.134.0040, and parcel 46.135.0111. There are 9 dwellings accessed from 155<sup>th</sup> Avenue Way before the Applicant's property 5 of which are within 200 feet of 155<sup>th</sup> Avenue Way.

### **Business Information:**

- The business (DC Well Drilling) currently operates from 17016 Welch Short Cut Road in Welch Township. Goodhue County Zoning does not have a permit on file for business operations there.
- The Applicant proposes to relocate business operations and equipment storage to this property on 155<sup>th</sup> Avenue Way and construct a new 200' x 90' building with a large gravel parking and loading area.
- The Applicant has proposed to install a second entrance/exit on the east side of the parcel that would provide additional access to the proposed parking/loading area and new building. The addition of this entrance does not need to be approved by the Township because the access is via an easement.
- The proposed parking and loading area will include storm sewer and drains to account for additional impervious surfaces. The system would include a 36" pipe to accommodate drainage around the new building with downspouts hooked into the pipe. Riprap will be placed at the outlet. Goodhue Soil and Water Conservation District Director Beau Kennedy reviewed the proposal and indicated that the proposal should be adequate to address runoff as long as attention is given to ensure the riprap doesn't scour at the outlet.
- Primary hours of operation are year-round, Monday through Friday from 7:00 AM to 4:30 PM.
- There are 2 non-resident employees.