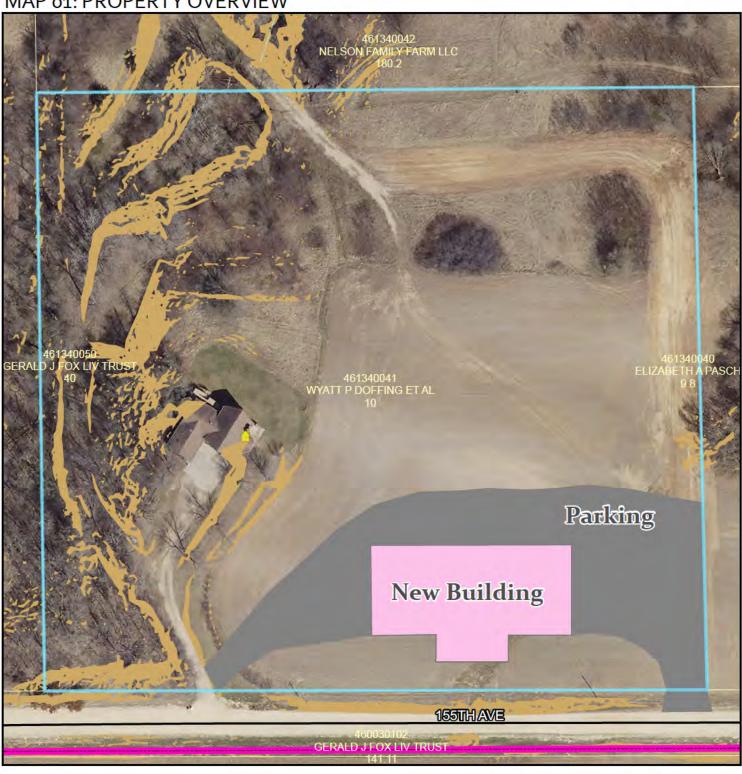

### Background:

Phillip Doffing (Applicant) on behalf of Wyatt P Doffing Et Al (Owners) is requesting an Interim Use Permit to operate a well drilling business (DC Well Drilling) in a new building on a property in Welch Township. The Applicant has proposed to construct a 200' x 90' structure to accommodate the business operations and equipment storage. A parking lot and driveways would be installed as part of the building construction.

### **Property Information:**

- The subject property consists of a single parcel comprising approximately 10 acres.
- The property and adjacent land to the north, east, and west are zoned A-2 (Agricultural District). Land to the south in section 03 of Welch Township is zoned A-1 (Agricultural Protection District). Adjacent land uses consist of row crop agriculture among wooded blufflands and medium-density residential uses.
- Section 34 TWP 114 Range 16 of Welch Township is limited to 12 dwellings one per original ¼ ¼ section as an A-2 zoned section. There are currently 7 dwellings in Section 34 TWP 114 Range 16 therefore up to 5 additional dwellings may be constructed in open ¼ ¼ sections. Potential dwelling development is restricted by the presence of bluffs and steep slopes and limited public right of way to a majority of the section.
- The property contains a dwelling. The business use of the property does not qualify as a Home Business due to restrictions on maximum structure size (7,200 square feet for Tier 3 Home Businesses). Commercial/Industrial Uses to Serve the Agricultural Community do not have performance standards restricting structure size.
- The property is located approximately 2 miles from Highway 61 (asphalt surface) via 155<sup>th</sup> Avenue Way (aggregate surface) and is accessed via a single driveway entrance on the west side of the property. The access road is an easement for access that has been recorded to facilitate access to the Applicant's parcel, parcel 46.134.0040, and parcel 46.135.0111. There are 9 dwellings accessed from 155<sup>th</sup> Avenue Way before the Applicant's property 5 of which are within 200 feet of 155<sup>th</sup> Avenue Way.

### **Business Information:**

- The business (DC Well Drilling) currently operates from 17016 Welch Short Cut Road in Welch Township. Goodhue County Zoning does not have a permit on file for business operations there.
- The Applicant proposes to relocate business operations and equipment storage to this property on 155<sup>th</sup> Avenue Way and construct a new 200' x 90' building with a large gravel parking and loading area.
- The Applicant has proposed to install a second entrance/exit on the east side of the parcel that would provide additional access to the proposed parking/loading area and new building. The addition of this entrance does not need to be approved by the Township because the access is via an easement.
- The proposed parking and loading area will include storm sewer and drains to account for additional impervious surfaces. The system would include a 36" pipe to accommodate drainage around the new building with downspouts hooked into the pipe. Riprap will be placed at the outlet. Goodhue Soil and Water Conservation District Director Beau Kennedy reviewed the proposal and indicated that the proposal should be adequate to address runoff as long as attention is given to ensure the riprap doesn't scour at the outlet.
- Primary hours of operation are year-round, Monday through Friday from 7:00 AM to 4:30 PM.
- There are 2 non-resident employees.

- Anticipated noise, odor, and dust created by the business are not anticipated to be detrimental to neighboring uses or dwellings. Approximately two times per week noises may be louder for a few minutes while loading well casings.
- No traffic beyond that which is reasonable for the local transportation network is anticipated to occur due to the business. The Applicant has provided a list of vehicles and the number of trips to the property per week not including employee personal vehicles:
  - 1 ton dually service truck 3 days per week
  - Single axle contractor dump truck 2 days per week
  - Service truck with mini backhoe trailer 2 days per week
  - Water truck 2 days per week
  - Drill rig 1 day per month
- Chloride will be used for dust control in the new gravel parking area. The Planning Advisory Commission has required dust control on public roads in the past for similar commercial operations.
- The Zoning Administrator has determined a minimum of 2 parking spaces will be required for the business. The proposed parking and driving area will be large enough to accommodate these parking needs.
- No signage is proposed to be installed.
- Exterior storage would be limited to pipe racks behind the proposed building.
- A new septic system must be installed for the dwelling and the Applicant has indicated they would size the system to accommodate the new building and the existing dwelling. A new well will be drilled for the new building. Proper permits for well and septic installation must be obtained from Goodhue County Environmental Health prior to installation.
- Staff reviewed the soils of the area proposed to be used for the new building and parking area. Over 90% of the project area is on Timula-Mt. Carroll complex with 12-18% slopes. These soils are not considered prime farmland.
- If over 1 acre of land will be disturbed during the construction process a National Pollutant Discharge Elimination System permit must be approved by the Minnesota Pollution Control Agency before construction.