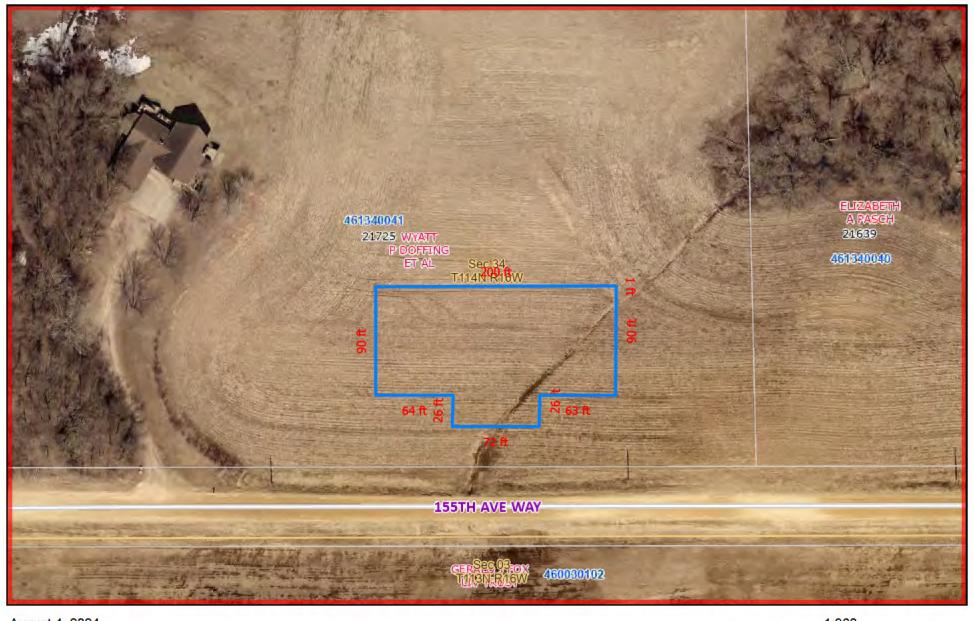

### Background:

Phillip Doffing (Applicant) on behalf of Wyatt P Doffing Et Al (Owners) is requesting an Interim Use Permit to operate a well drilling business (DC Well Drilling) in a new building on a property in Welch Township. The Applicant has proposed to construct a 200' x 90' structure to accommodate the business operations and equipment storage. A parking lot and driveways would be installed as part of the building construction.

### **Property Information:**

- The subject property consists of a single parcel comprising approximately 10 acres.
- The property and adjacent land to the north, east, and west are zoned A-2 (Agricultural District). Land to the south in section 03 of Welch Township is zoned A-1 (Agricultural Protection District). Adjacent land uses consist of row crop agriculture among wooded blufflands and medium-density residential uses.
- Section 34 TWP 114 Range 16 of Welch Township is limited to 12 dwellings one per original ¼ ¼ section as an A-2 zoned section. There are currently 7 dwellings in Section 34 TWP 114 Range 16 therefore up to 5 additional dwellings may be constructed in open ¼ ¼ sections. Potential dwelling development is restricted by the presence of bluffs and steep slopes and limited public right of way to a majority of the section.
- The property contains a dwelling. The business use of the property does not qualify as a Home Business due to restrictions on maximum structure size (7,200 square feet for Tier 3 Home Businesses). Commercial/Industrial Uses to Serve the Agricultural Community do not have performance standards restricting structure size.
- The property is located approximately 2 miles from Highway 61 (asphalt surface) via 155<sup>th</sup> Avenue Way (aggregate surface) and is accessed via a single driveway entrance on the west side of the property. The access road is an easement for access that has been recorded to facilitate access to the Applicant's parcel, parcel 46.134.0040, and parcel 46.135.0111. There are 9 dwellings accessed from 155<sup>th</sup> Avenue Way before the Applicant's property 5 of which are within 200 feet of 155<sup>th</sup> Avenue Way.