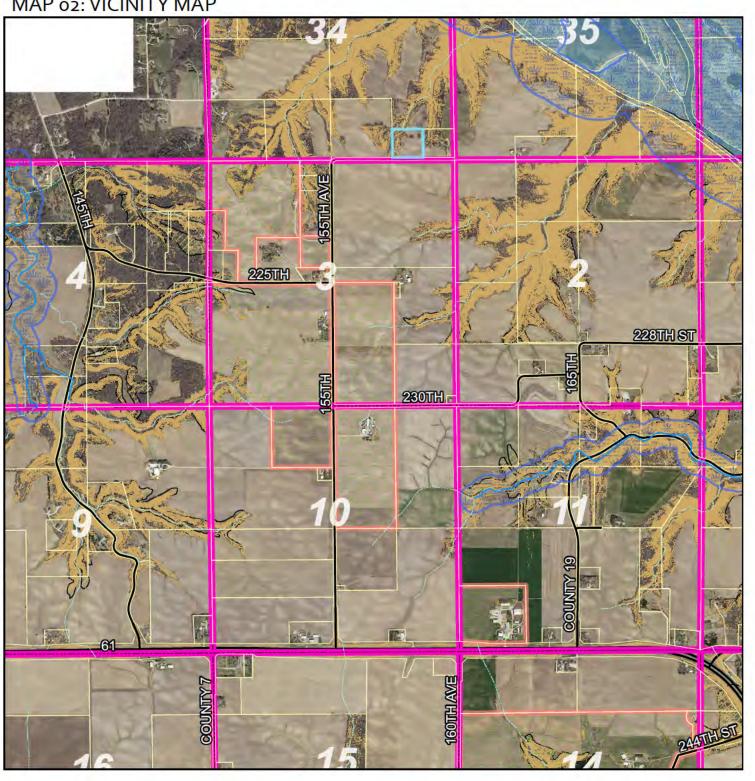

# <u>PUBLIC HEARING: Request for IUP for a Commercial/Industrial Use Primarily Intended to Serve the Ag.</u> <u>Community</u>

Request, submitted by Phillip Doffing (Applicant) on behalf of Wyatt P Doffing Et Al (Owners) for an Interim Use Permit (IUP) to operate a well drilling business within a new structure on the property. 21725 155<sup>th</sup> Avenue Way Welch, MN 55089. Parcel 46.134.0041. The SW ¼ of the SE ¼ of the SE ¼ of Section 34 TWP 114 Range 16 in Welch Township. A-2 Zoned District.

Abbreviated Legal: The SW ¼ of the SE ¼ of the SE ¼ of Section 34 TWP 114 Range 16 in Welch Township Township Information: Welch Township is aware of the proposal. Staff will provide an update with

Township comments (if any) at the September 16<sup>th</sup> PAC meeting.

### **Property Information:**

- The subject property consists of a single parcel comprising approximately 10 acres.
- The property and adjacent land to the north, east, and west are zoned A-2 (Agricultural District). Land to the south in section 03 of Welch Township is zoned A-1 (Agricultural Protection District). Adjacent land uses consist of row crop agriculture among wooded blufflands and medium-density residential uses.
- Section 34 TWP 114 Range 16 of Welch Township is limited to 12 dwellings one per original ¼ ¼ section as an A-2 zoned section. There are currently 7 dwellings in Section 34 TWP 114 Range 16 therefore up to 5 additional dwellings may be constructed in open ¼ ¼ sections. Potential dwelling development is restricted by the presence of bluffs and steep slopes and limited public right of way to a majority of the section.
- The property contains a dwelling. The business use of the property does not qualify as a Home Business due to restrictions on maximum structure size (7,200 square feet for Tier 3 Home Businesses). Commercial/Industrial Uses to Serve the Agricultural Community do not have performance standards restricting structure size.
- The property is located approximately 2 miles from Highway 61 (asphalt surface) via 155<sup>th</sup> Avenue Way (aggregate surface) and is accessed via a single driveway entrance on the west side of the property. The access road is an easement for access that has been recorded to facilitate access to the Applicant's parcel, parcel 46.134.0040, and parcel 46.135.0111. There are 9 dwellings accessed from 155<sup>th</sup> Avenue Way before the Applicant's property 5 of which are within 200 feet of 155<sup>th</sup> Avenue Way.