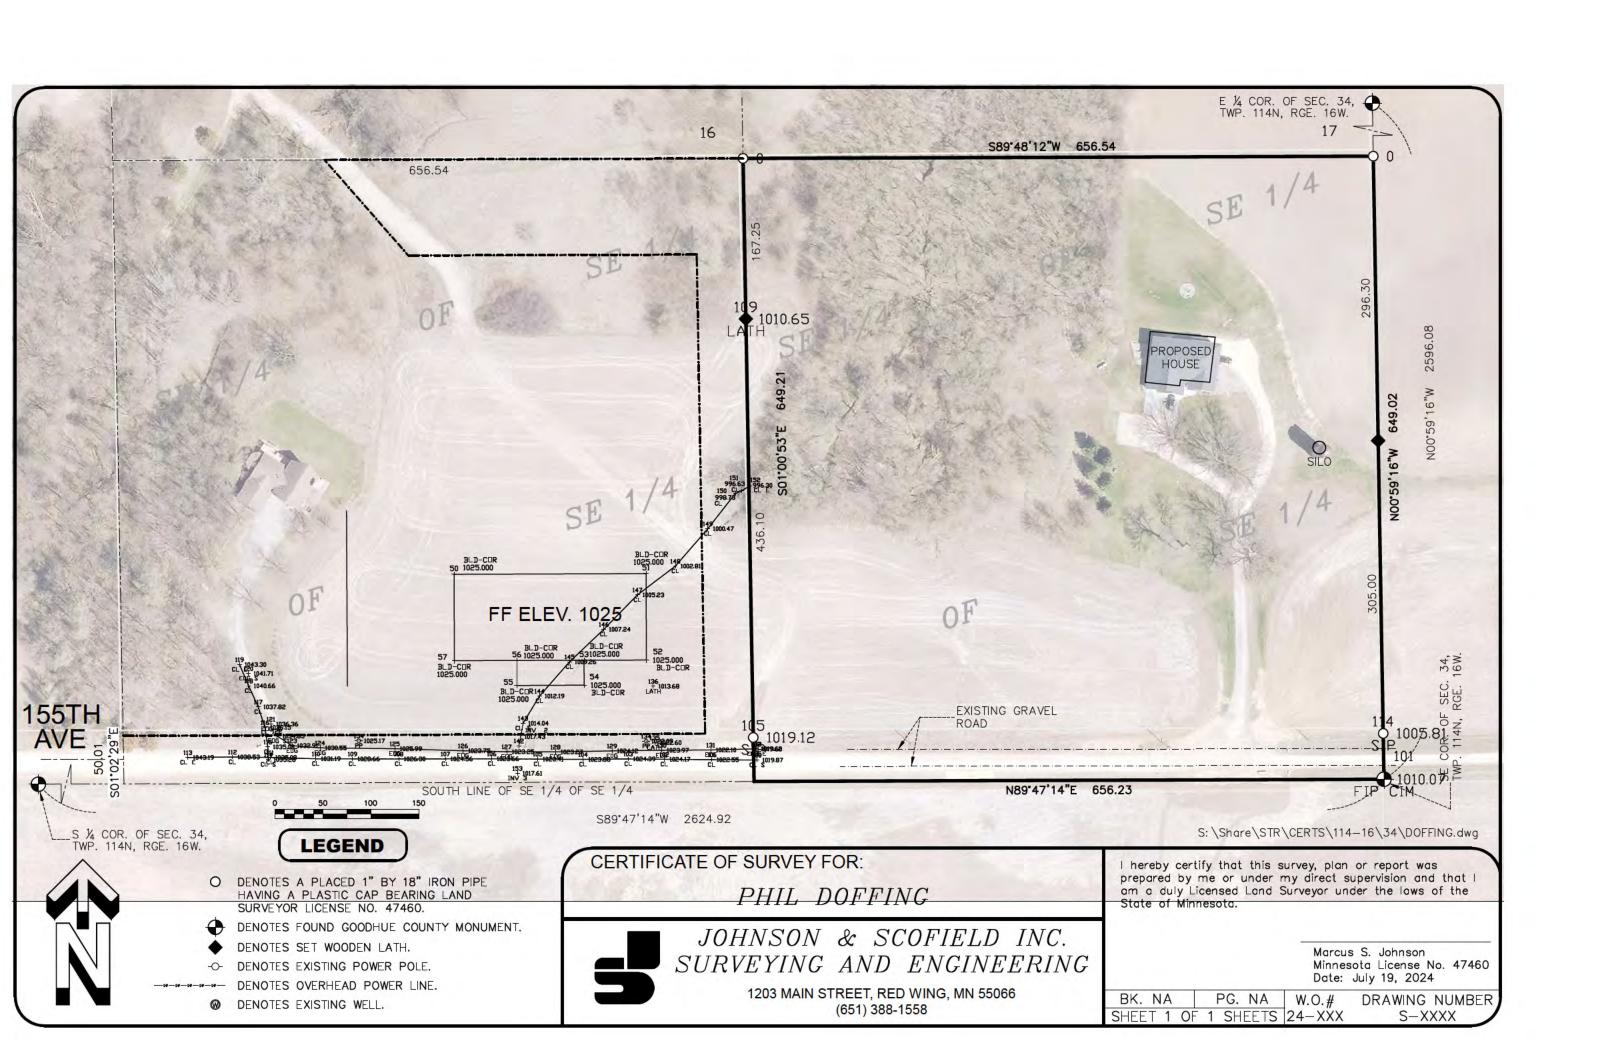

### Background:

Phillip Doffing (Applicant) on behalf of Wyatt P Doffing Et Al (Owners) is requesting an Interim Use Permit to operate a well drilling business (DC Well Drilling) in a new building on a property in Welch Township. The Applicant has proposed to construct a 200' x 90' structure to accommodate the business operations and equipment storage. A parking lot and driveways would be installed as part of the building construction.

### **Property Information:**

- The subject property consists of a single parcel comprising approximately 10 acres.
- The property and adjacent land to the north, east, and west are zoned A-2 (Agricultural District). Land to the south in section 03 of Welch Township is zoned A-1 (Agricultural Protection District). Adjacent land uses consist of row crop agriculture among wooded blufflands and medium-density residential uses.
- Section 34 TWP 114 Range 16 of Welch Township is limited to 12 dwellings one per original ¼ ¼ section as an A-2 zoned section. There are currently 7 dwellings in Section 34 TWP 114 Range 16 therefore up to 5 additional dwellings may be constructed in open ¼ ¼ sections. Potential dwelling development is restricted by the presence of bluffs and steep slopes and limited public right of way to a majority of the section.
- The property contains a dwelling. The business use of the property does not qualify as a Home Business due to restrictions on maximum structure size (7,200 square feet for Tier 3 Home Businesses). Commercial/Industrial Uses to Serve the Agricultural Community do not have performance standards restricting structure size.
- The property is located approximately 2 miles from Highway 61 (asphalt surface) via 155<sup>th</sup> Avenue Way (aggregate surface) and is accessed via a single driveway entrance on the west side of the property. The access road is an easement for access that has been recorded to facilitate access to the Applicant's parcel, parcel 46.134.0040, and parcel 46.135.0111. There are 9 dwellings accessed from 155<sup>th</sup> Avenue Way before the Applicant's property 5 of which are within 200 feet of 155<sup>th</sup> Avenue Way.

### **Business Information:**

- The business (DC Well Drilling) currently operates from 17016 Welch Short Cut Road in Welch Township. Goodhue County Zoning does not have a permit on file for business operations there.
- The Applicant proposes to relocate business operations and equipment storage to this property on 155<sup>th</sup> Avenue Way and construct a new 200' x 90' building with a large gravel parking and loading area.
- The Applicant has proposed to install a second entrance/exit on the east side of the parcel that would provide additional access to the proposed parking/loading area and new building. The addition of this entrance does not need to be approved by the Township because the access is via an easement.
- The proposed parking and loading area will include storm sewer and drains to account for additional impervious surfaces. The system would include a 36" pipe to accommodate drainage around the new building with downspouts hooked into the pipe. Riprap will be placed at the outlet. Goodhue Soil and Water Conservation District Director Beau Kennedy reviewed the proposal and indicated that the proposal should be adequate to address runoff as long as attention is given to ensure the riprap doesn't scour at the outlet.
- Primary hours of operation are year-round, Monday through Friday from 7:00 AM to 4:30 PM.
- There are 2 non-resident employees.

- Anticipated noise, odor, and dust created by the business are not anticipated to be detrimental to neighboring uses or dwellings. Approximately two times per week noises may be louder for a few minutes while loading well casings.
- No traffic beyond that which is reasonable for the local transportation network is anticipated to occur due to the business. The Applicant has provided a list of vehicles and the number of trips to the property per week not including employee personal vehicles:
  - 1 ton dually service truck 3 days per week
  - Single axle contractor dump truck 2 days per week
  - Service truck with mini backhoe trailer 2 days per week
  - Water truck 2 days per week
  - Drill rig 1 day per month
- Chloride will be used for dust control in the new gravel parking area. The Planning Advisory Commission has required dust control on public roads in the past for similar commercial operations.
- The Zoning Administrator has determined a minimum of 2 parking spaces will be required for the business. The proposed parking and driving area will be large enough to accommodate these parking needs.
- No signage is proposed to be installed.
- Exterior storage would be limited to pipe racks behind the proposed building.
- A new septic system must be installed for the dwelling and the Applicant has indicated they would size the system to accommodate the new building and the existing dwelling. A new well will be drilled for the new building. Proper permits for well and septic installation must be obtained from Goodhue County Environmental Health prior to installation.
- Staff reviewed the soils of the area proposed to be used for the new building and parking area. Over 90% of the project area is on Timula-Mt. Carroll complex with 12-18% slopes. These soils are not considered prime farmland.
- If over 1 acre of land will be disturbed during the construction process a National Pollutant Discharge Elimination System permit must be approved by the Minnesota Pollution Control Agency before construction.