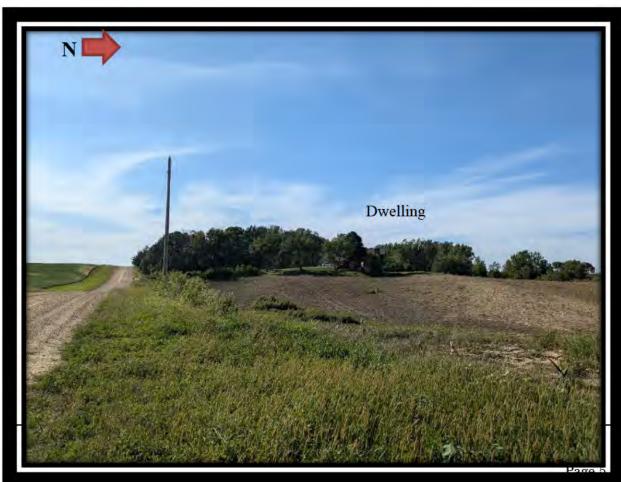

### **Property Information:**

- The subject property consists of a single parcel comprising approximately 10 acres.
- The property and adjacent land to the north, east, and west are zoned A-2 (Agricultural District). Land to the south in section 03 of Welch Township is zoned A-1 (Agricultural Protection District). Adjacent land uses consist of row crop agriculture among wooded blufflands and medium-density residential uses.
- Section 34 TWP 114 Range 16 of Welch Township is limited to 12 dwellings one per original ¼ ¼ section as an A-2 zoned section. There are currently 7 dwellings in Section 34 TWP 114 Range 16 therefore up to 5 additional dwellings may be constructed in open ¼ ¼ sections. Potential dwelling development is restricted by the presence of bluffs and steep slopes and limited public right of way to a majority of the section.
- The property contains a dwelling. The business use of the property does not qualify as a Home Business due to restrictions on maximum structure size (7,200 square feet for Tier 3 Home Businesses). Commercial/Industrial Uses to Serve the Agricultural Community do not have performance standards restricting structure size.
- The property is located approximately 2 miles from Highway 61 (asphalt surface) via 155<sup>th</sup> Avenue Way (aggregate surface) and is accessed via a single driveway entrance on the west side of the property. The access road is an easement for access that has been recorded to facilitate access to the Applicant's parcel, parcel 46.134.0040, and parcel 46.135.0111. There are 9 dwellings accessed from 155<sup>th</sup> Avenue Way before the Applicant's property 5 of which are within 200 feet of 155<sup>th</sup> Avenue Way.