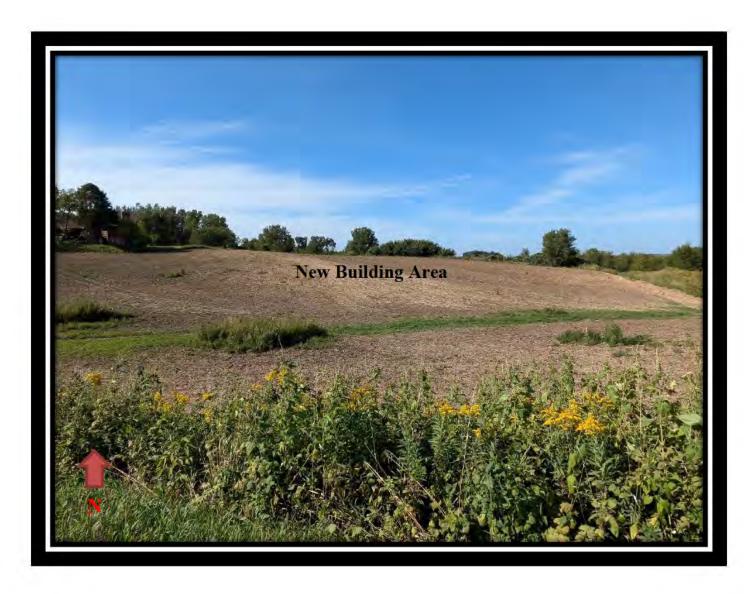

### Background:

Phillip Doffing (Applicant) on behalf of Wyatt P Doffing Et Al (Owners) is requesting an Interim Use Permit to operate a well drilling business (DC Well Drilling) in a new building on a property in Welch Township. The Applicant has proposed to construct a 200' x 90' structure to accommodate the business operations and equipment storage. A parking lot and driveways would be installed as part of the building construction.

### **Property Information:**

- The subject property consists of a single parcel comprising approximately 10 acres.
- The property and adjacent land to the north, east, and west are zoned A-2 (Agricultural District). Land to the south in section 03 of Welch Township is zoned A-1 (Agricultural Protection District). Adjacent land uses consist of row crop agriculture among wooded blufflands and medium-density residential uses.
- Section 34 TWP 114 Range 16 of Welch Township is limited to 12 dwellings one per original ¼ ¼ section as an A-2 zoned section. There are currently 7 dwellings in Section 34 TWP 114 Range 16 therefore up to 5 additional dwellings may be constructed in open ¼ ¼ sections. Potential dwelling development is restricted by the presence of bluffs and steep slopes and limited public right of way to a majority of the section.
- The property contains a dwelling. The business use of the property does not qualify as a Home Business due to restrictions on maximum structure size (7,200 square feet for Tier 3 Home Businesses). Commercial/Industrial Uses to Serve the Agricultural Community do not have performance standards restricting structure size.
- The property is located approximately 2 miles from Highway 61 (asphalt surface) via 155<sup>th</sup> Avenue Way (aggregate surface) and is accessed via a single driveway entrance on the west side of the property. The access road is an easement for access that has been recorded to facilitate access to the Applicant's parcel, parcel 46.134.0040, and parcel 46.135.0111. There are 9 dwellings accessed from 155<sup>th</sup> Avenue Way before the Applicant's property 5 of which are within 200 feet of 155<sup>th</sup> Avenue Way.