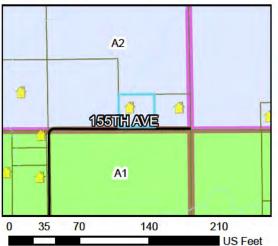

# <u>PUBLIC HEARING: Request for IUP for a Commercial/Industrial Use Primarily Intended to Serve the Ag.</u> <u>Community</u>

Request, submitted by Phillip Doffing (Applicant) on behalf of Wyatt P Doffing Et Al (Owners) for an Interim Use Permit (IUP) to operate a well drilling business within a new structure on the property. 21725 155<sup>th</sup> Avenue Way Welch, MN 55089. Parcel 46.134.0041. The SW ¼ of the SE ¼ of the SE ¼ of Section 34 TWP 114 Range 16 in Welch Township. A-2 Zoned District.

Abbreviated Legal: The SW ¼ of the SE ¼ of the SE ¼ of Section 34 TWP 114 Range 16 in Welch Township Township Information: Welch Township is aware of the proposal. Staff will provide an update with

Township comments (if any) at the September 16<sup>th</sup> PAC meeting.

Zoning District: A-2 (Agricultural District)

### **Property Information:**

- The subject property consists of a single parcel comprising approximately 10 acres.
- The property and adjacent land to the north, east, and west are zoned A-2 (Agricultural District). Land to the south in section 03 of Welch Township is zoned A-1 (Agricultural Protection District). Adjacent land uses consist of row crop agriculture among wooded blufflands and medium-density residential uses.
- Section 34 TWP 114 Range 16 of Welch Township is limited to 12 dwellings one per original ¼ ¼ section as an A-2 zoned section. There are currently 7 dwellings in Section 34 TWP 114 Range 16 therefore up to 5 additional dwellings may be constructed in open ¼ ¼ sections. Potential dwelling development is restricted by the presence of bluffs and steep slopes and limited public right of way to a majority of the section.
- The property contains a dwelling. The business use of the property does not qualify as a Home Business due to restrictions on maximum structure size (7,200 square feet for Tier 3 Home Businesses). Commercial/Industrial Uses to Serve the Agricultural Community do not have performance standards restricting structure size.
- The property is located approximately 2 miles from Highway 61 (asphalt surface) via 155<sup>th</sup> Avenue Way (aggregate surface) and is accessed via a single driveway entrance on the west side of the property. The access road is an easement for access that has been recorded to facilitate access to the Applicant's parcel, parcel 46.134.0040, and parcel 46.135.0111. There are 9 dwellings accessed from 155<sup>th</sup> Avenue Way before the Applicant's property 5 of which are within 200 feet of 155<sup>th</sup> Avenue Way.