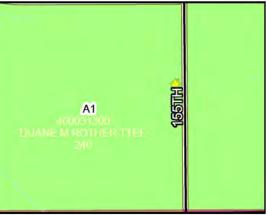

# <u>PUBLIC HEARING: Request for IUP for a Commercial/Industrial Use Primarily Intended to Serve the Ag.</u> <u>Community</u>

Request, submitted by Phillip Doffing (Applicant) on behalf of Wyatt P Doffing Et Al (Owners) for an Interim Use Permit (IUP) to operate a well drilling business within a new structure on the property. 21725 155<sup>th</sup> Avenue Way Welch, MN 55089. Parcel 46.134.0041. The SW ¼ of the SE ¼ of the SE ¼ of Section 34 TWP 114 Range 16 in Welch Township. A-2 Zoned District.

### **Application Information:**

Applicant: Phillip Doffing (Applicant) on behalf of Wyatt P Doffing Et Al (Owners)

Address of zoning request: 21725 155th Avenue Way Welch, MN 55089

Parcel(s): 46.134.0041

Abbreviated Legal: The SW ¼ of the SE ¼ of the SE ¼ of Section 34 TWP 114 Range 16 in Welch Township Township Information: Welch Township is aware of the proposal. Staff will provide an update with

Township comments (if any) at the September 16<sup>th</sup> PAC meeting.

### **Property Information:**

- The subject property consists of a single parcel comprising approximately 10 acres.
- The property and adjacent land to the north, east, and west are zoned A-2 (Agricultural District). Land to the south in section 03 of Welch Township is zoned A-1 (Agricultural Protection District). Adjacent land uses consist of row crop agriculture among wooded blufflands and medium-density residential uses.
- Section 34 TWP 114 Range 16 of Welch Township is limited to 12 dwellings one per original ¼ ¼ section as an A-2 zoned section. There are currently 7 dwellings in Section 34 TWP 114 Range 16 therefore up to 5 additional dwellings may be constructed in open ¼ ¼ sections. Potential dwelling development is restricted by the presence of bluffs and steep slopes and limited public right of way to a majority of the section.
- The property contains a dwelling. The business use of the property does not qualify as a Home Business due to restrictions on maximum structure size (7,200 square feet for Tier 3 Home Businesses). Commercial/Industrial Uses to Serve the Agricultural Community do not have performance standards restricting structure size.
- The property is located approximately 2 miles from Highway 61 (asphalt surface) via 155<sup>th</sup> Avenue Way (aggregate surface) and is accessed via a single driveway entrance on the west side of the property. The access road is an easement for access that has been recorded to facilitate access to the Applicant's parcel, parcel 46.134.0040, and parcel 46.135.0111. There are 9 dwellings accessed from 155<sup>th</sup> Avenue Way before the Applicant's property 5 of which are within 200 feet of 155<sup>th</sup> Avenue Way.