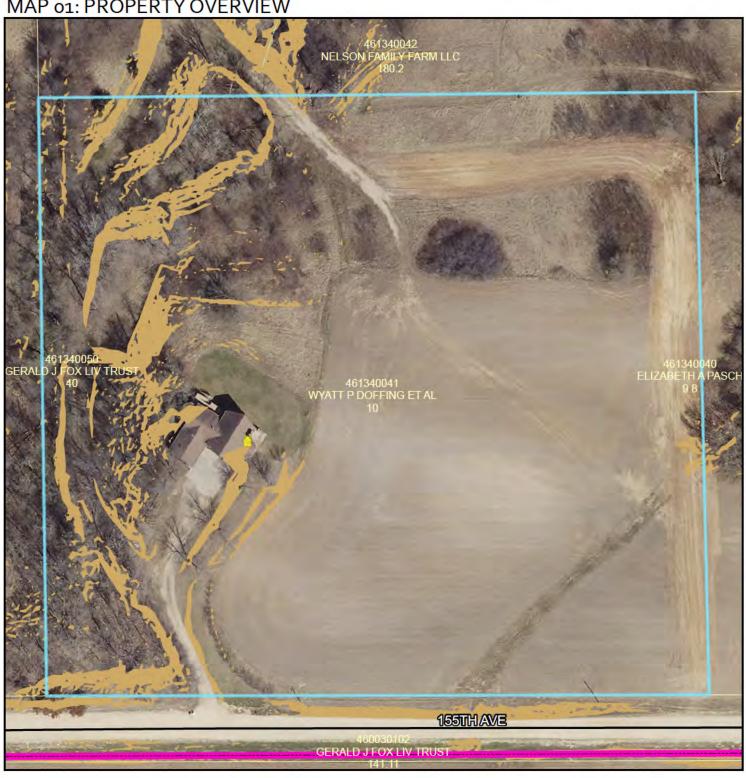

### **Property Information:**

- The subject property consists of a single parcel comprising approximately 10 acres.
- The property and adjacent land to the north, east, and west are zoned A-2 (Agricultural District). Land to the south in section 03 of Welch Township is zoned A-1 (Agricultural Protection District). Adjacent land uses consist of row crop agriculture among wooded blufflands and medium-density residential uses.
- Section 34 TWP 114 Range 16 of Welch Township is limited to 12 dwellings one per original ¼ ¼ section as an A-2 zoned section. There are currently 7 dwellings in Section 34 TWP 114 Range 16 therefore up to 5 additional dwellings may be constructed in open ¼ ¼ sections. Potential dwelling development is restricted by the presence of bluffs and steep slopes and limited public right of way to a majority of the section.
- The property contains a dwelling. The business use of the property does not qualify as a Home Business due to restrictions on maximum structure size (7,200 square feet for Tier 3 Home Businesses). Commercial/Industrial Uses to Serve the Agricultural Community do not have performance standards restricting structure size.
- The property is located approximately 2 miles from Highway 61 (asphalt surface) via 155<sup>th</sup> Avenue Way (aggregate surface) and is accessed via a single driveway entrance on the west side of the property. The access road is an easement for access that has been recorded to facilitate access to the Applicant's parcel, parcel 46.134.0040, and parcel 46.135.0111. There are 9 dwellings accessed from 155<sup>th</sup> Avenue Way before the Applicant's property 5 of which are within 200 feet of 155<sup>th</sup> Avenue Way.

### **Business Information:**

- The business (DC Well Drilling) currently operates from 17016 Welch Short Cut Road in Welch Township. Goodhue County Zoning does not have a permit on file for business operations there.
- The Applicant proposes to relocate business operations and equipment storage to this property on 155<sup>th</sup> Avenue Way and construct a new 200' x 90' building with a large gravel parking and loading area.
- The Applicant has proposed to install a second entrance/exit on the east side of the parcel that would provide additional access to the proposed parking/loading area and new building. The addition of this entrance does not need to be approved by the Township because the access is via an easement.
- The proposed parking and loading area will include storm sewer and drains to account for additional impervious surfaces. The system would include a 36" pipe to accommodate drainage around the new building with downspouts hooked into the pipe. Riprap will be placed at the outlet. Goodhue Soil and Water Conservation District Director Beau Kennedy reviewed the proposal and indicated that the proposal should be adequate to address runoff as long as attention is given to ensure the riprap doesn't scour at the outlet.
- Primary hours of operation are year-round, Monday through Friday from 7:00 AM to 4:30 PM.
- There are 2 non-resident employees.