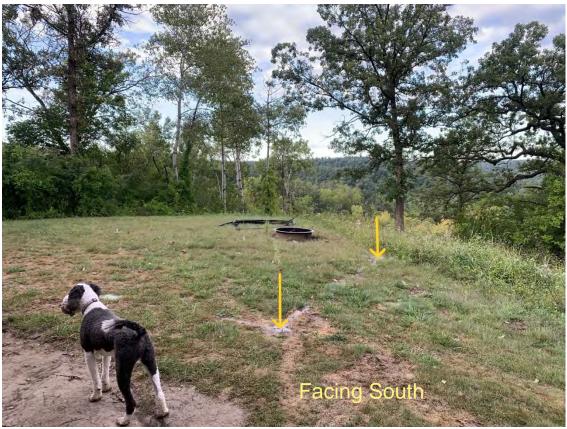

#### **Background:**

Moggie Brady (Owner) has applied for a variance to Article 12 Bluffland Standards to allow construction of a 15 foot x 40 foot in-ground pool 14 feet from the top of the bluff.

The proposed in-ground pool appears consistent with the Goodhue County Comprehensive Plan.

- 3) There are "practical difficulties" in complying with the official control (the applicant proposes to use the property in a reasonable manner not permitted by an official control, the plight of the landowner is due to circumstances unique to the property not created by the landowner, and the variance, if granted, will not alter the essential character of the locality):
  - The Applicant's desire to construct a pool is a reasonable use of property in the R-1 District.
  - The Applicant's property is a single parcel comprising approximately 4 acres which is a conforming lot size in the R-1 District (20,000 square foot minimum for parcels platted before 2019). Wooded blufflands cover approximately 2 acres of the the Applicant's parcel.
  - There are no alternative locations for the pool due to the location of the dwelling. A flat area northeast of the dwelling contains the drainfield. The dwelling was permitted for construction in 1993, prior to the adoption of expanded bluffland regulations in Goodhue County. A gazebo built at the same time as the house is within the bluffland setback zone.
  - The property is located in a residential neighborhood along Southview Ridge that was originally platted in 1987.
  - Concrete pads and patios are allowed to be installed within the 30 foot bluff setback.
  - 4) No variance may be granted that would allow any use that is not allowed in the zoning district in which the subject property is located.
  - Pools are a permitted use in R-1 Districts. The request does not constitute a use variance.