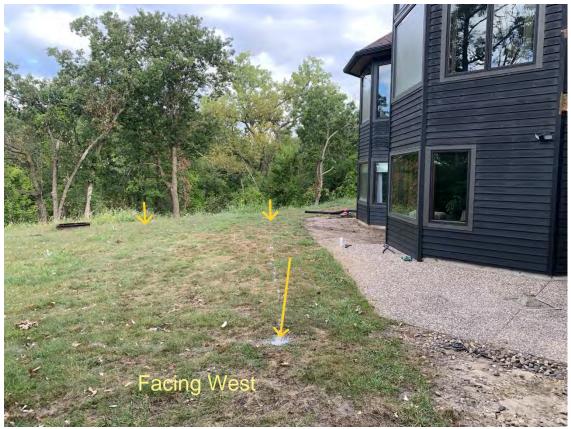

#### **Background:**

Moggie Brady (Owner) has applied for a variance to Article 12 Bluffland Standards to allow construction of a 15 foot x 40 foot in-ground pool 14 feet from the top of the bluff.

The proposed in-ground pool appears consistent with the Goodhue County Comprehensive Plan.

- 3) There are "practical difficulties" in complying with the official control (the applicant proposes to use the property in a reasonable manner not permitted by an official control, the plight of the landowner is due to circumstances unique to the property not created by the landowner, and the variance, if granted, will not alter the essential character of the locality):
  - The Applicant's desire to construct a pool is a reasonable use of property in the R-1 District.
  - The Applicant's property is a single parcel comprising approximately 4 acres which is a conforming lot size in the R-1 District (20,000 square foot minimum for parcels platted before 2019). Wooded blufflands cover approximately 2 acres of the the Applicant's parcel.
  - There are no alternative locations for the pool due to the location of the dwelling. A flat area northeast of the dwelling contains the drainfield. The dwelling was permitted for construction in 1993, prior to the adoption of expanded bluffland regulations in Goodhue County. A gazebo built at the same time as the house is within the bluffland setback zone.
  - The property is located in a residential neighborhood along Southview Ridge that was originally platted in 1987.
  - Concrete pads and patios are allowed to be installed within the 30 foot bluff setback.
  - 4) No variance may be granted that would allow any use that is not allowed in the zoning district in which the subject property is located.
  - Pools are a permitted use in R-1 Districts. The request does not constitute a use variance.