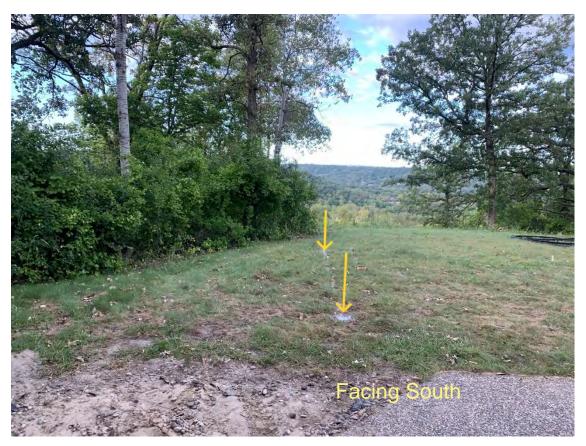

#### **Background:**

Moggie Brady (Owner) has applied for a variance to Article 12 Bluffland Standards to allow construction of a 15 foot x 40 foot in-ground pool 14 feet from the top of the bluff.

The proposed in-ground pool appears consistent with the Goodhue County Comprehensive Plan.

- 3) There are "practical difficulties" in complying with the official control (the applicant proposes to use the property in a reasonable manner not permitted by an official control, the plight of the landowner is due to circumstances unique to the property not created by the landowner, and the variance, if granted, will not alter the essential character of the locality):
  - The Applicant's desire to construct a pool is a reasonable use of property in the R-1 District.
  - The Applicant's property is a single parcel comprising approximately 4 acres which is a conforming lot size in the R-1 District (20,000 square foot minimum for parcels platted before 2019). Wooded blufflands cover approximately 2 acres of the the Applicant's parcel.
  - There are no alternative locations for the pool due to the location of the dwelling. A flat area northeast of the dwelling contains the drainfield. The dwelling was permitted for construction in 1993, prior to the adoption of expanded bluffland regulations in Goodhue County. A gazebo built at the same time as the house is within the bluffland setback zone.
  - The property is located in a residential neighborhood along Southview Ridge that was originally platted in 1987.
  - Concrete pads and patios are allowed to be installed within the 30 foot bluff setback.
  - 4) No variance may be granted that would allow any use that is not allowed in the zoning district in which the subject property is located.
  - Pools are a permitted use in R-1 Districts. The request does not constitute a use variance.