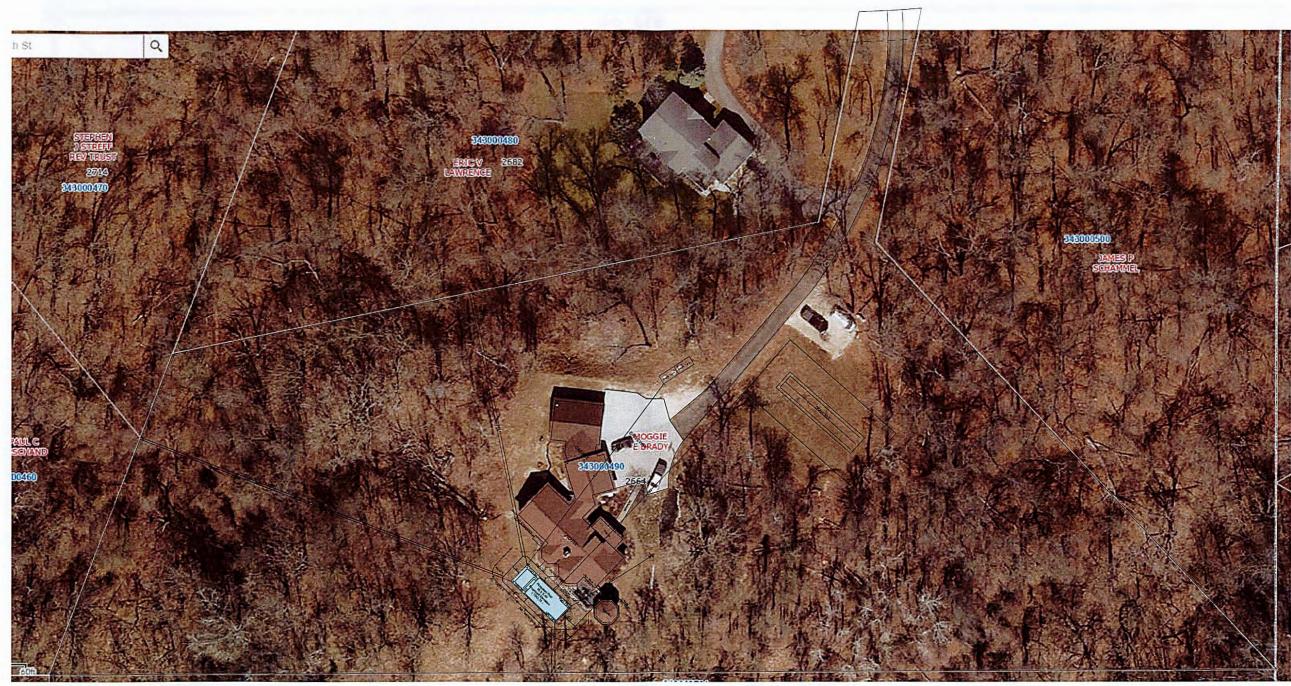

### **Application Information:**

Applicant: Moggie Brady (Owner)

Address of zoning request: 2664 Southview Ridge Red Wing, MN 55066

Parcel 34.300.0490

Abbreviated Legal Description: Lot 10 Block 4 of the South Oaks Plat in Hay Creek Township. Township Information: Hay Creek Township is aware of the variance request and provided acknowledgment via email on August 21, 2024 with no additional comments.

### **Draft Findings of Fact:**

- 1) Harmony with the general purposes and intent of the official control:
  - Bluffland regulations were added to the County Zoning Ordinance around 1990 under the Shoreland development standards that were adopted as required by the DNR. Bluffland regulations were originally restricted to slopes in areas classified as Shoreland however Goodhue County expanded bluffland regulations to areas outside of the Shoreland District in 1995.
  - Bluffland setbacks and restrictions on development in the bluff impact zone are intended to
    preserve and protect the sensitive physical features of the bluffs and waterbodies by regulating
    development, preventing erosion, and controlling the cutting of timber on the slopes and tops
    of bluffs.
  - The propery is zoned R-1 (Suburban Residence District). The parcel is surrounded by land zoned R-1 to the north and west, A-3 to the south, and the City of Red Wing to the east.
  - The Applicant's variance request appears harmonious with the purpose and intent of the official controls.
- 2) The variance request is consistent with the adopted Comprehensive Plan:
  - While this request is not specifically addressed in the Goodhue County Comprehensive Plan, the Plan prioritizes protecting and conserving natural landscapes and utilizing best management practices to minimize impacts such as erosion or sedimentation within blufflands.