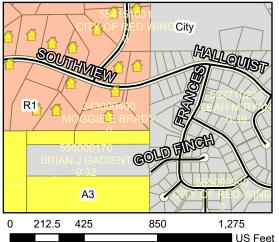

### **Application Information:**

Applicant: Moggie Brady (Owner)

Address of zoning request: 2664 Southview Ridge Red Wing, MN 55066

Parcel 34.300.0490

Abbreviated Legal Description: Lot 10 Block 4 of the South Oaks Plat in Hay Creek Township. Township Information: Hay Creek Township is aware of the variance request and provided acknowledgment via email on August 21, 2024 with no additional comments.

Zoning District: R-1 (Suburban Residence District)

### **Draft Findings of Fact:**

- 1) Harmony with the general purposes and intent of the official control:
  - Bluffland regulations were added to the County Zoning Ordinance around 1990 under the Shoreland development standards that were adopted as required by the DNR. Bluffland regulations were originally restricted to slopes in areas classified as Shoreland however Goodhue County expanded bluffland regulations to areas outside of the Shoreland District in 1995.
  - Bluffland setbacks and restrictions on development in the bluff impact zone are intended to
    preserve and protect the sensitive physical features of the bluffs and waterbodies by regulating
    development, preventing erosion, and controlling the cutting of timber on the slopes and tops
    of bluffs.
  - The propery is zoned R-1 (Suburban Residence District). The parcel is surrounded by land zoned R-1 to the north and west, A-3 to the south, and the City of Red Wing to the east.
  - The Applicant's variance request appears harmonious with the purpose and intent of the official controls.
- 2) The variance request is consistent with the adopted Comprehensive Plan:
  - While this request is not specifically addressed in the Goodhue County Comprehensive Plan, the Plan prioritizes protecting and conserving natural landscapes and utilizing best management practices to minimize impacts such as erosion or sedimentation within blufflands.