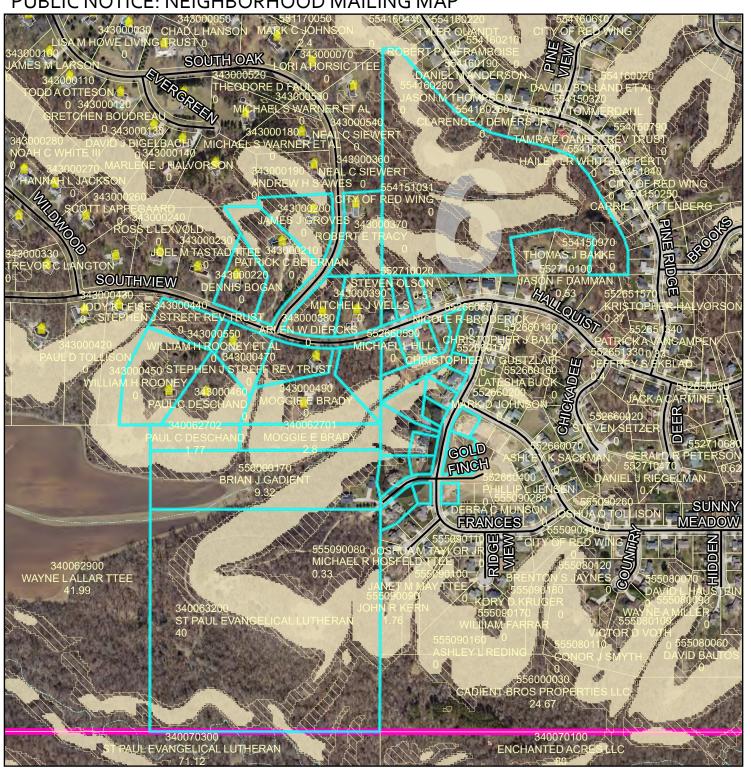

### **Application Information:**

Applicant: Moggie Brady (Owner)

Address of zoning request: 2664 Southview Ridge Red Wing, MN 55066

Parcel 34.300.0490

Abbreviated Legal Description: Lot 10 Block 4 of the South Oaks Plat in Hay Creek Township. Township Information: Hay Creek Township is aware of the variance request and provided acknowledgment via email on August 21, 2024 with no additional comments.

#### **Background:**

Moggie Brady (Owner) has applied for a variance to Article 12 Bluffland Standards to allow construction of a 15 foot x 40 foot in-ground pool 14 feet from the top of the bluff.

### **Draft Findings of Fact:**

- 1) Harmony with the general purposes and intent of the official control:
  - Bluffland regulations were added to the County Zoning Ordinance around 1990 under the Shoreland development standards that were adopted as required by the DNR. Bluffland regulations were originally restricted to slopes in areas classified as Shoreland however Goodhue County expanded bluffland regulations to areas outside of the Shoreland District in 1995.
  - Bluffland setbacks and restrictions on development in the bluff impact zone are intended to
    preserve and protect the sensitive physical features of the bluffs and waterbodies by regulating
    development, preventing erosion, and controlling the cutting of timber on the slopes and tops
    of bluffs.
  - The propery is zoned R-1 (Suburban Residence District). The parcel is surrounded by land zoned R-1 to the north and west, A-3 to the south, and the City of Red Wing to the east.
  - The Applicant's variance request appears harmonious with the purpose and intent of the official controls.
- 2) The variance request is consistent with the adopted Comprehensive Plan:
  - While this request is not specifically addressed in the Goodhue County Comprehensive Plan, the Plan prioritizes protecting and conserving natural landscapes and utilizing best management practices to minimize impacts such as erosion or sedimentation within blufflands.

The proposed in-ground pool appears consistent with the Goodhue County Comprehensive Plan.

- 3) There are "practical difficulties" in complying with the official control (the applicant proposes to use the property in a reasonable manner not permitted by an official control, the plight of the landowner is due to circumstances unique to the property not created by the landowner, and the variance, if granted, will not alter the essential character of the locality):
  - The Applicant's desire to construct a pool is a reasonable use of property in the R-1 District.
  - The Applicant's property is a single parcel comprising approximately 4 acres which is a conforming lot size in the R-1 District (20,000 square foot minimum for parcels platted before 2019). Wooded blufflands cover approximately 2 acres of the the Applicant's parcel.
  - There are no alternative locations for the pool due to the location of the dwelling. A flat area northeast of the dwelling contains the drainfield. The dwelling was permitted for construction in 1993, prior to the adoption of expanded bluffland regulations in Goodhue County. A gazebo built at the same time as the house is within the bluffland setback zone.
  - The property is located in a residential neighborhood along Southview Ridge that was originally platted in 1987.
  - Concrete pads and patios are allowed to be installed within the 30 foot bluff setback.
  - 4) No variance may be granted that would allow any use that is not allowed in the zoning district in which the subject property is located.
  - Pools are a permitted use in R-1 Districts. The request does not constitute a use variance.