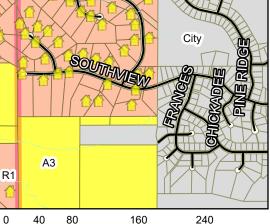

#### **Background:**

Moggie Brady (Owner) has applied for a variance to Article 12 Bluffland Standards to allow construction of a 15 foot x 40 foot in-ground pool 14 feet from the top of the bluff.

The proposed in-ground pool appears consistent with the Goodhue County Comprehensive Plan.

- 3) There are "practical difficulties" in complying with the official control (the applicant proposes to use the property in a reasonable manner not permitted by an official control, the plight of the landowner is due to circumstances unique to the property not created by the landowner, and the variance, if granted, will not alter the essential character of the locality):
  - The Applicant's desire to construct a pool is a reasonable use of property in the R-1 District.
  - The Applicant's property is a single parcel comprising approximately 4 acres which is a conforming lot size in the R-1 District (20,000 square foot minimum for parcels platted before 2019). Wooded blufflands cover approximately 2 acres of the the Applicant's parcel.
  - There are no alternative locations for the pool due to the location of the dwelling. A flat area northeast of the dwelling contains the drainfield. The dwelling was permitted for construction in 1993, prior to the adoption of expanded bluffland regulations in Goodhue County. A gazebo built at the same time as the house is within the bluffland setback zone.
  - The property is located in a residential neighborhood along Southview Ridge that was originally platted in 1987.
  - Concrete pads and patios are allowed to be installed within the 30 foot bluff setback.
  - 4) No variance may be granted that would allow any use that is not allowed in the zoning district in which the subject property is located.
  - Pools are a permitted use in R-1 Districts. The request does not constitute a use variance.