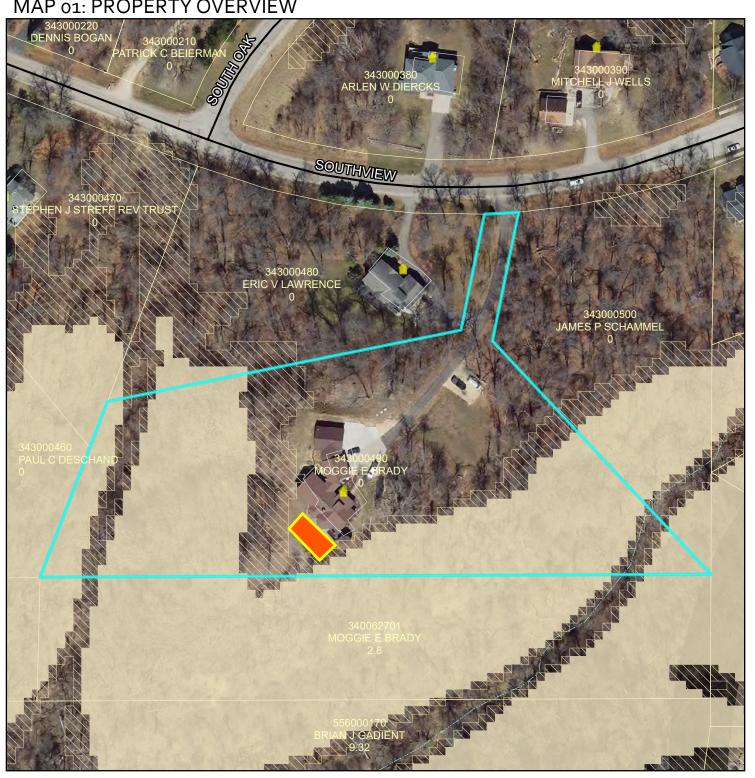

### **Application Information:**

Applicant: Moggie Brady (Owner)

Address of zoning request: 2664 Southview Ridge Red Wing, MN 55066

Parcel 34.300.0490

Abbreviated Legal Description: Lot 10 Block 4 of the South Oaks Plat in Hay Creek Township. Township Information: Hay Creek Township is aware of the variance request and provided acknowledgment via email on August 21, 2024 with no additional comments.

#### **Background:**

Moggie Brady (Owner) has applied for a variance to Article 12 Bluffland Standards to allow construction of a 15 foot x 40 foot in-ground pool 14 feet from the top of the bluff.

The proposed in-ground pool appears consistent with the Goodhue County Comprehensive Plan.

- 3) There are "practical difficulties" in complying with the official control (the applicant proposes to use the property in a reasonable manner not permitted by an official control, the plight of the landowner is due to circumstances unique to the property not created by the landowner, and the variance, if granted, will not alter the essential character of the locality):
  - The Applicant's desire to construct a pool is a reasonable use of property in the R-1 District.
  - The Applicant's property is a single parcel comprising approximately 4 acres which is a conforming lot size in the R-1 District (20,000 square foot minimum for parcels platted before 2019). Wooded blufflands cover approximately 2 acres of the the Applicant's parcel.
  - There are no alternative locations for the pool due to the location of the dwelling. A flat area northeast of the dwelling contains the drainfield. The dwelling was permitted for construction in 1993, prior to the adoption of expanded bluffland regulations in Goodhue County. A gazebo built at the same time as the house is within the bluffland setback zone.
  - The property is located in a residential neighborhood along Southview Ridge that was originally platted in 1987.
  - Concrete pads and patios are allowed to be installed within the 30 foot bluff setback.
  - 4) No variance may be granted that would allow any use that is not allowed in the zoning district in which the subject property is located.
  - Pools are a permitted use in R-1 Districts. The request does not constitute a use variance.