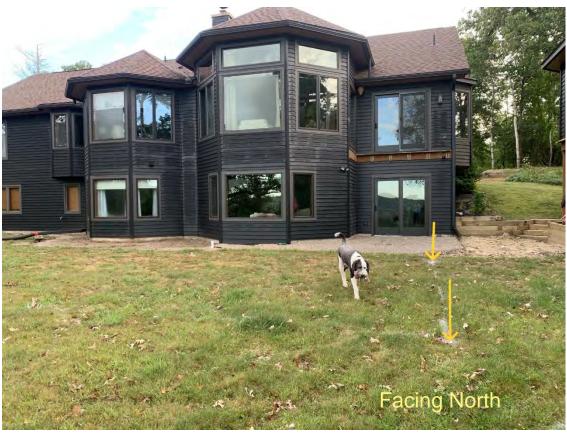

#### **Background:**

Moggie Brady (Owner) has applied for a variance to Article 12 Bluffland Standards to allow construction of a 15 foot x 40 foot in-ground pool 14 feet from the top of the bluff.

The proposed in-ground pool appears consistent with the Goodhue County Comprehensive Plan.

- 3) There are "practical difficulties" in complying with the official control (the applicant proposes to use the property in a reasonable manner not permitted by an official control, the plight of the landowner is due to circumstances unique to the property not created by the landowner, and the variance, if granted, will not alter the essential character of the locality):
  - The Applicant's desire to construct a pool is a reasonable use of property in the R-1 District.
  - The Applicant's property is a single parcel comprising approximately 4 acres which is a conforming lot size in the R-1 District (20,000 square foot minimum for parcels platted before 2019). Wooded blufflands cover approximately 2 acres of the the Applicant's parcel.
  - There are no alternative locations for the pool due to the location of the dwelling. A flat area northeast of the dwelling contains the drainfield. The dwelling was permitted for construction in 1993, prior to the adoption of expanded bluffland regulations in Goodhue County. A gazebo built at the same time as the house is within the bluffland setback zone.
  - The property is located in a residential neighborhood along Southview Ridge that was originally platted in 1987.
  - Concrete pads and patios are allowed to be installed within the 30 foot bluff setback.
  - 4) No variance may be granted that would allow any use that is not allowed in the zoning district in which the subject property is located.
  - Pools are a permitted use in R-1 Districts. The request does not constitute a use variance.