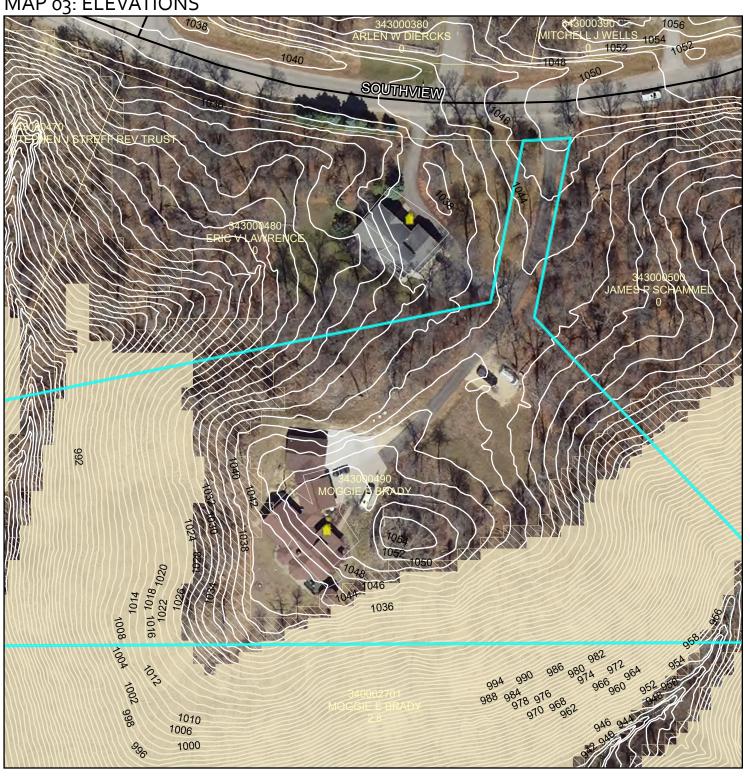

#### **Background:**

Moggie Brady (Owner) has applied for a variance to Article 12 Bluffland Standards to allow construction of a 15 foot x 40 foot in-ground pool 14 feet from the top of the bluff.

The proposed in-ground pool appears consistent with the Goodhue County Comprehensive Plan.

- 3) There are "practical difficulties" in complying with the official control (the applicant proposes to use the property in a reasonable manner not permitted by an official control, the plight of the landowner is due to circumstances unique to the property not created by the landowner, and the variance, if granted, will not alter the essential character of the locality):
  - The Applicant's desire to construct a pool is a reasonable use of property in the R-1 District.
  - The Applicant's property is a single parcel comprising approximately 4 acres which is a conforming lot size in the R-1 District (20,000 square foot minimum for parcels platted before 2019). Wooded blufflands cover approximately 2 acres of the the Applicant's parcel.
  - There are no alternative locations for the pool due to the location of the dwelling. A flat area northeast of the dwelling contains the drainfield. The dwelling was permitted for construction in 1993, prior to the adoption of expanded bluffland regulations in Goodhue County. A gazebo built at the same time as the house is within the bluffland setback zone.
  - The property is located in a residential neighborhood along Southview Ridge that was originally platted in 1987.
  - Concrete pads and patios are allowed to be installed within the 30 foot bluff setback.
  - 4) No variance may be granted that would allow any use that is not allowed in the zoning district in which the subject property is located.
  - Pools are a permitted use in R-1 Districts. The request does not constitute a use variance.