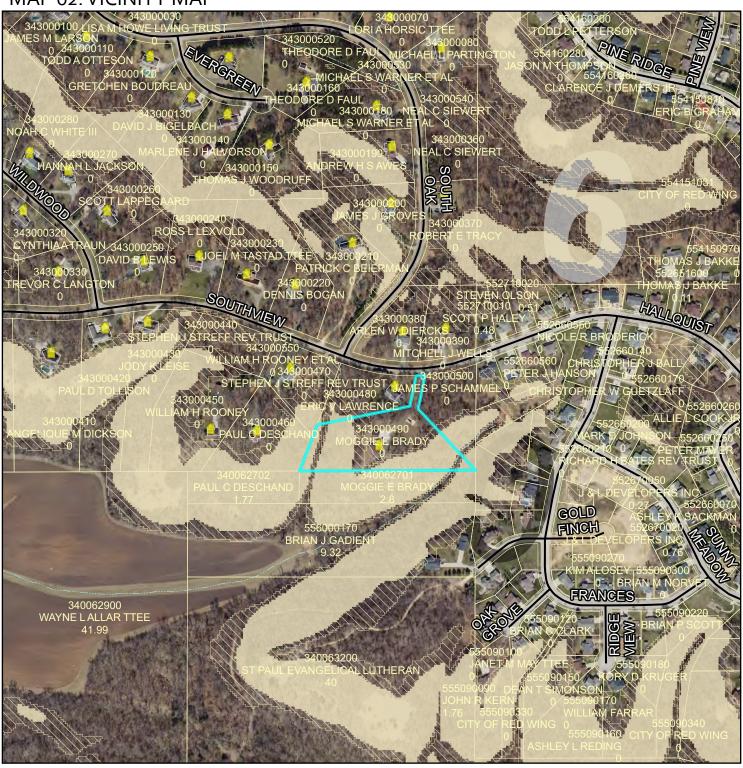

### **Application Information:**

Applicant: Moggie Brady (Owner)

Address of zoning request: 2664 Southview Ridge Red Wing, MN 55066

Parcel 34.300.0490

Abbreviated Legal Description: Lot 10 Block 4 of the South Oaks Plat in Hay Creek Township. Township Information: Hay Creek Township is aware of the variance request and provided acknowledgment via email on August 21, 2024 with no additional comments.

#### **Background:**

Moggie Brady (Owner) has applied for a variance to Article 12 Bluffland Standards to allow construction of a 15 foot x 40 foot in-ground pool 14 feet from the top of the bluff.

### **Draft Findings of Fact:**

- 1) Harmony with the general purposes and intent of the official control:
  - Bluffland regulations were added to the County Zoning Ordinance around 1990 under the Shoreland development standards that were adopted as required by the DNR. Bluffland regulations were originally restricted to slopes in areas classified as Shoreland however Goodhue County expanded bluffland regulations to areas outside of the Shoreland District in 1995.
  - Bluffland setbacks and restrictions on development in the bluff impact zone are intended to
    preserve and protect the sensitive physical features of the bluffs and waterbodies by regulating
    development, preventing erosion, and controlling the cutting of timber on the slopes and tops
    of bluffs.
  - The propery is zoned R-1 (Suburban Residence District). The parcel is surrounded by land zoned R-1 to the north and west, A-3 to the south, and the City of Red Wing to the east.
  - The Applicant's variance request appears harmonious with the purpose and intent of the official controls.
- 2) The variance request is consistent with the adopted Comprehensive Plan:
  - While this request is not specifically addressed in the Goodhue County Comprehensive Plan, the Plan prioritizes protecting and conserving natural landscapes and utilizing best management practices to minimize impacts such as erosion or sedimentation within blufflands.

The proposed in-ground pool appears consistent with the Goodhue County Comprehensive Plan.

- 3) There are "practical difficulties" in complying with the official control (the applicant proposes to use the property in a reasonable manner not permitted by an official control, the plight of the landowner is due to circumstances unique to the property not created by the landowner, and the variance, if granted, will not alter the essential character of the locality):
  - The Applicant's desire to construct a pool is a reasonable use of property in the R-1 District.
  - The Applicant's property is a single parcel comprising approximately 4 acres which is a conforming lot size in the R-1 District (20,000 square foot minimum for parcels platted before 2019). Wooded blufflands cover approximately 2 acres of the the Applicant's parcel.
  - There are no alternative locations for the pool due to the location of the dwelling. A flat area northeast of the dwelling contains the drainfield. The dwelling was permitted for construction in 1993, prior to the adoption of expanded bluffland regulations in Goodhue County. A gazebo built at the same time as the house is within the bluffland setback zone.
  - The property is located in a residential neighborhood along Southview Ridge that was originally platted in 1987.
  - Concrete pads and patios are allowed to be installed within the 30 foot bluff setback.
  - 4) No variance may be granted that would allow any use that is not allowed in the zoning district in which the subject property is located.
  - Pools are a permitted use in R-1 Districts. The request does not constitute a use variance.