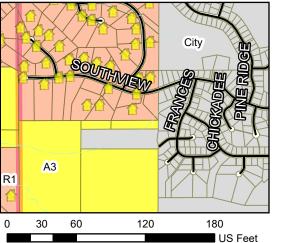

### **Application Information:**

Applicant: Moggie Brady (Owner)

Address of zoning request: 2664 Southview Ridge Red Wing, MN 55066

Parcel 34.300.0490

Abbreviated Legal Description: Lot 10 Block 4 of the South Oaks Plat in Hay Creek Township. Township Information: Hay Creek Township is aware of the variance request and provided acknowledgment via email on August 21, 2024 with no additional comments.

### **Draft Findings of Fact:**

- 1) Harmony with the general purposes and intent of the official control:
  - Bluffland regulations were added to the County Zoning Ordinance around 1990 under the Shoreland development standards that were adopted as required by the DNR. Bluffland regulations were originally restricted to slopes in areas classified as Shoreland however Goodhue County expanded bluffland regulations to areas outside of the Shoreland District in 1995.
  - Bluffland setbacks and restrictions on development in the bluff impact zone are intended to
    preserve and protect the sensitive physical features of the bluffs and waterbodies by regulating
    development, preventing erosion, and controlling the cutting of timber on the slopes and tops
    of bluffs.
  - The propery is zoned R-1 (Suburban Residence District). The parcel is surrounded by land zoned R-1 to the north and west, A-3 to the south, and the City of Red Wing to the east.
  - The Applicant's variance request appears harmonious with the purpose and intent of the official controls.
- 2) The variance request is consistent with the adopted Comprehensive Plan:
  - While this request is not specifically addressed in the Goodhue County Comprehensive Plan, the Plan prioritizes protecting and conserving natural landscapes and utilizing best management practices to minimize impacts such as erosion or sedimentation within blufflands.