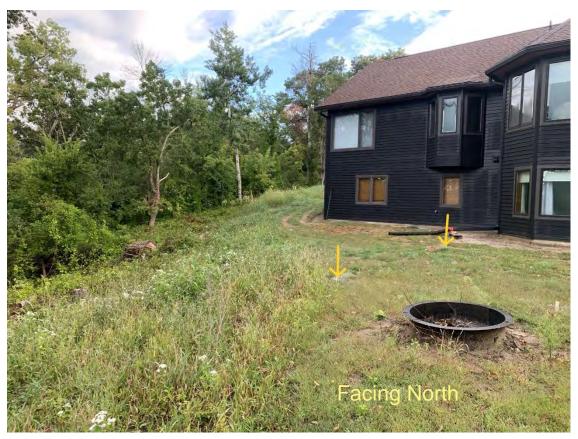

#### **Background:**

Moggie Brady (Owner) has applied for a variance to Article 12 Bluffland Standards to allow construction of a 15 foot x 40 foot in-ground pool 14 feet from the top of the bluff.

The proposed in-ground pool appears consistent with the Goodhue County Comprehensive Plan.

- 3) There are "practical difficulties" in complying with the official control (the applicant proposes to use the property in a reasonable manner not permitted by an official control, the plight of the landowner is due to circumstances unique to the property not created by the landowner, and the variance, if granted, will not alter the essential character of the locality):
  - The Applicant's desire to construct a pool is a reasonable use of property in the R-1 District.
  - The Applicant's property is a single parcel comprising approximately 4 acres which is a conforming lot size in the R-1 District (20,000 square foot minimum for parcels platted before 2019). Wooded blufflands cover approximately 2 acres of the the Applicant's parcel.
  - There are no alternative locations for the pool due to the location of the dwelling. A flat area northeast of the dwelling contains the drainfield. The dwelling was permitted for construction in 1993, prior to the adoption of expanded bluffland regulations in Goodhue County. A gazebo built at the same time as the house is within the bluffland setback zone.
  - The property is located in a residential neighborhood along Southview Ridge that was originally platted in 1987.
  - Concrete pads and patios are allowed to be installed within the 30 foot bluff setback.
  - 4) No variance may be granted that would allow any use that is not allowed in the zoning district in which the subject property is located.
  - Pools are a permitted use in R-1 Districts. The request does not constitute a use variance.