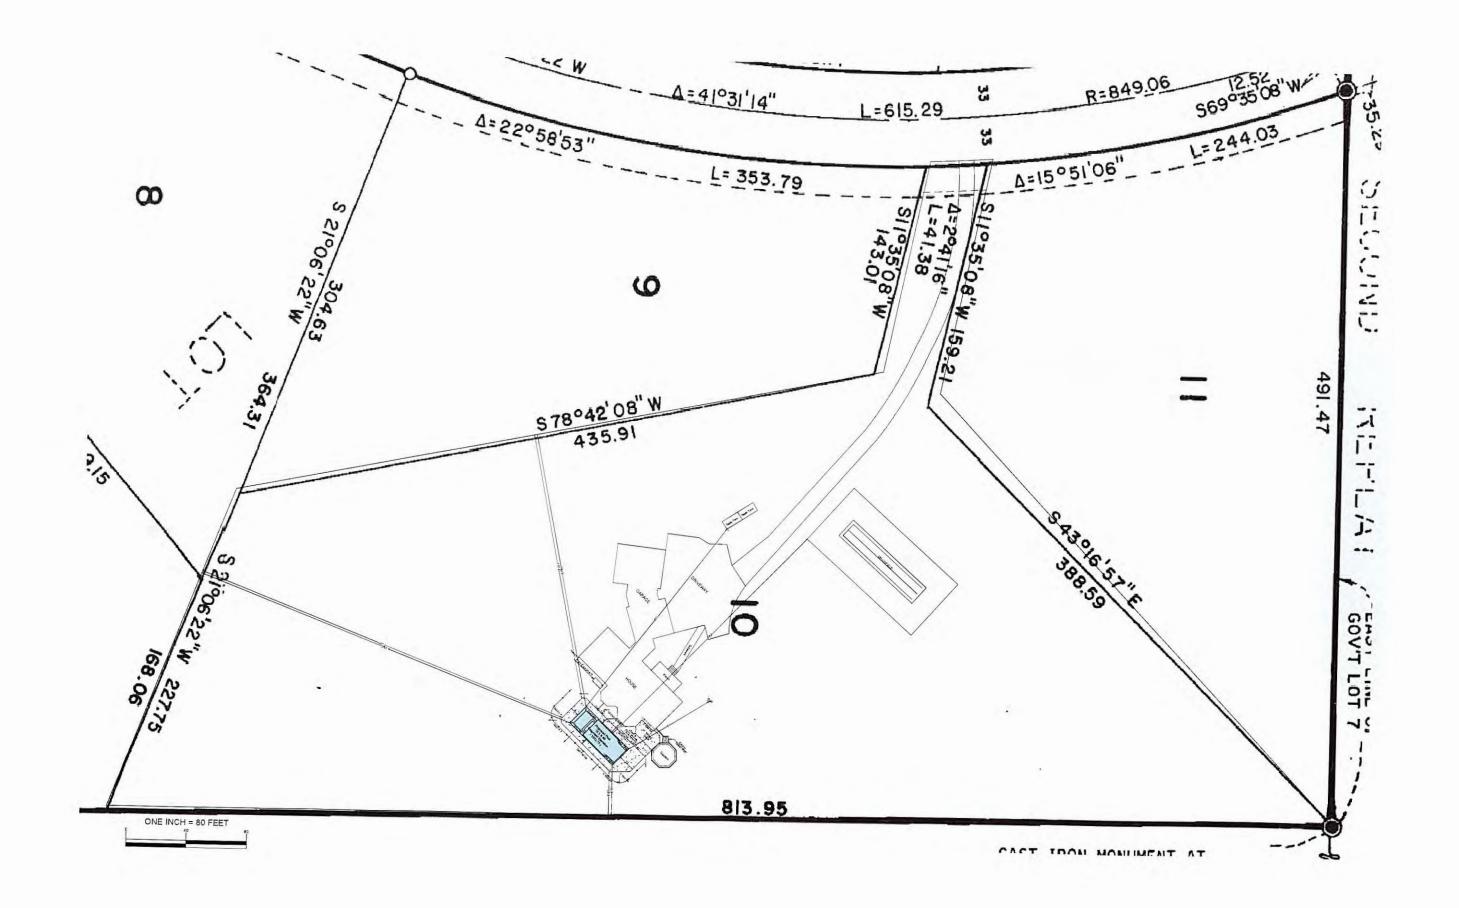

### **Application Information:**

Applicant: Moggie Brady (Owner)

Address of zoning request: 2664 Southview Ridge Red Wing, MN 55066

Parcel 34.300.0490

Abbreviated Legal Description: Lot 10 Block 4 of the South Oaks Plat in Hay Creek Township. Township Information: Hay Creek Township is aware of the variance request and provided acknowledgment via email on August 21, 2024 with no additional comments.