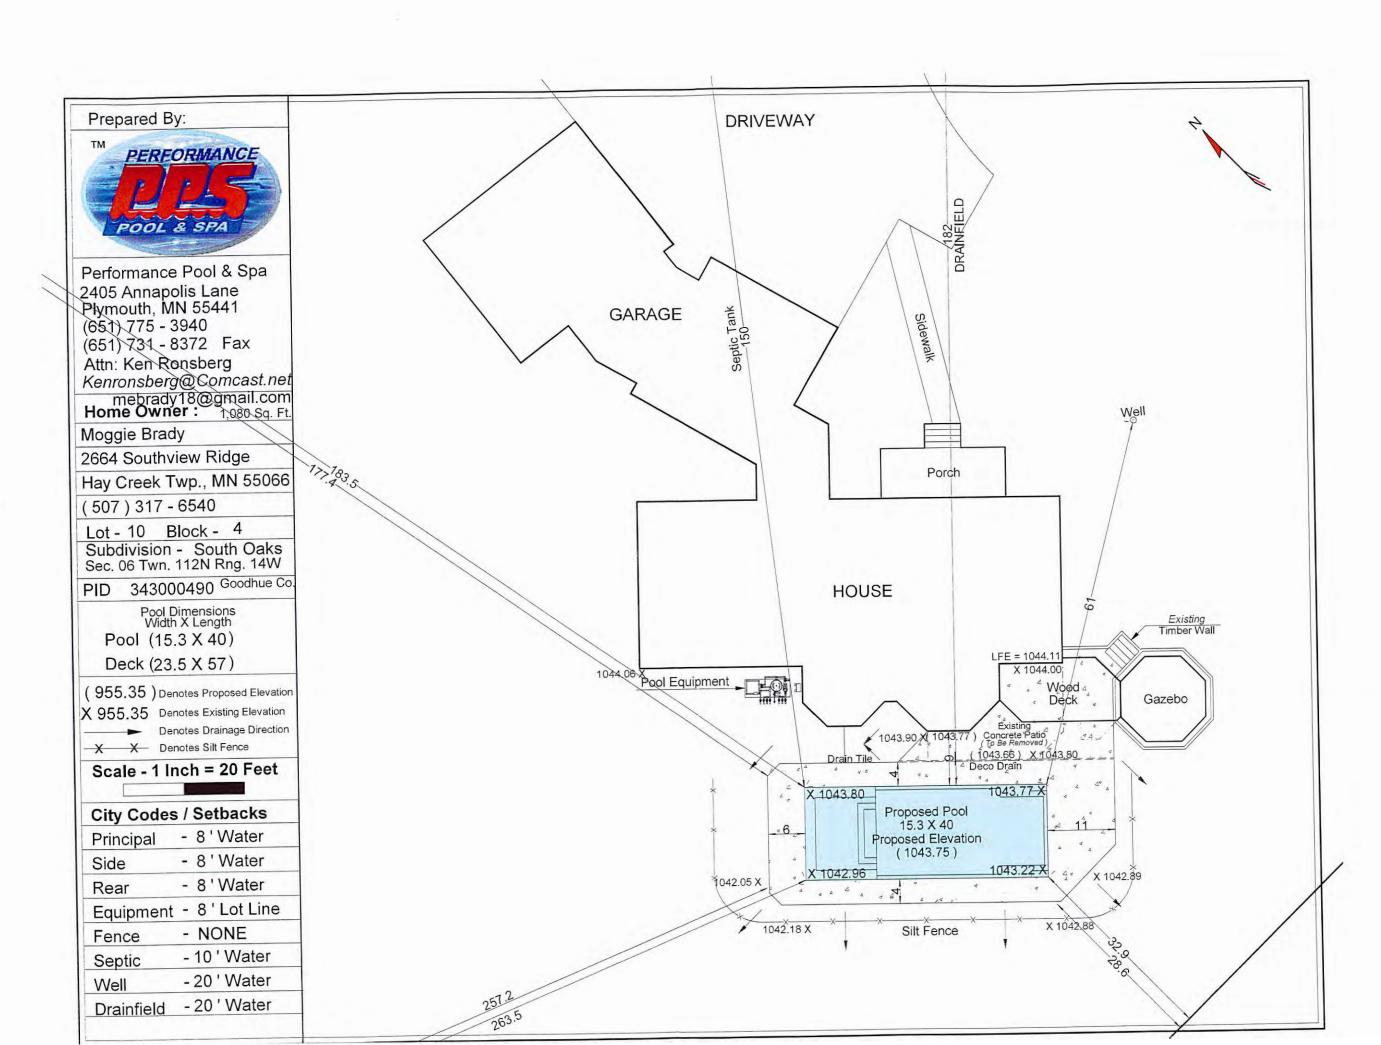

#### **Background:**

Moggie Brady (Owner) has applied for a variance to Article 12 Bluffland Standards to allow construction of a 15 foot x 40 foot in-ground pool 14 feet from the top of the bluff.

The proposed in-ground pool appears consistent with the Goodhue County Comprehensive Plan.

- 3) There are "practical difficulties" in complying with the official control (the applicant proposes to use the property in a reasonable manner not permitted by an official control, the plight of the landowner is due to circumstances unique to the property not created by the landowner, and the variance, if granted, will not alter the essential character of the locality):
  - The Applicant's desire to construct a pool is a reasonable use of property in the R-1 District.
  - The Applicant's property is a single parcel comprising approximately 4 acres which is a conforming lot size in the R-1 District (20,000 square foot minimum for parcels platted before 2019). Wooded blufflands cover approximately 2 acres of the the Applicant's parcel.
  - There are no alternative locations for the pool due to the location of the dwelling. A flat area northeast of the dwelling contains the drainfield. The dwelling was permitted for construction in 1993, prior to the adoption of expanded bluffland regulations in Goodhue County. A gazebo built at the same time as the house is within the bluffland setback zone.
  - The property is located in a residential neighborhood along Southview Ridge that was originally platted in 1987.
  - Concrete pads and patios are allowed to be installed within the 30 foot bluff setback.
  - 4) No variance may be granted that would allow any use that is not allowed in the zoning district in which the subject property is located.
  - Pools are a permitted use in R-1 Districts. The request does not constitute a use variance.