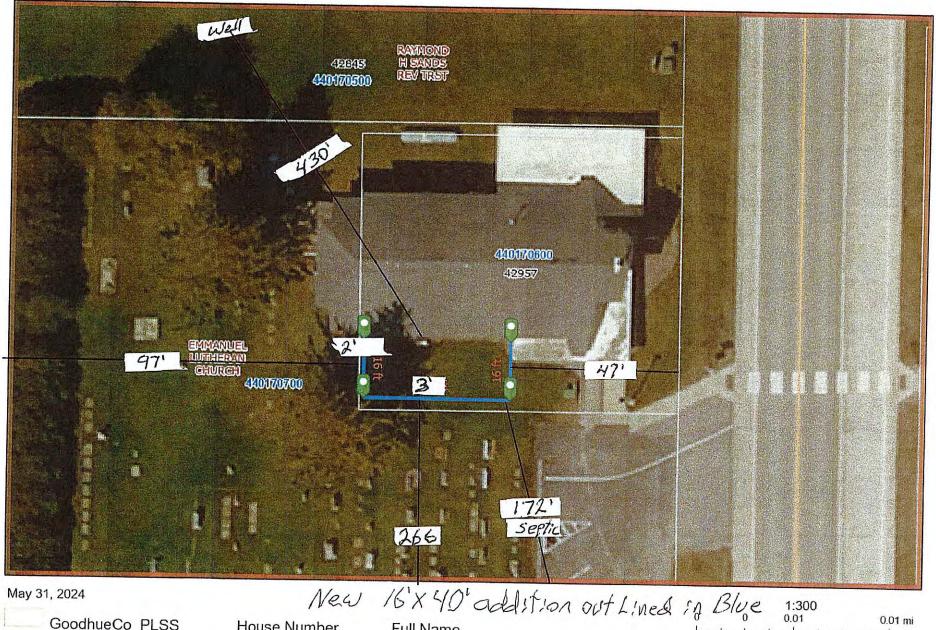

## **Attachments:**

Application
Site Map(s)
Background:

Emery Maher (Applicant), on behalf of Emmanuel Lutheran Church (Owner), has applied for a variance to A-1 (Agricultural Protection) zoning district minimum setback standards to allow a 16-foot x 40-foot church addition to be constructed 47 feet from the County 1 BLVD right of way, 3 feet from the south (side yard) property line and 2 feet from the west (rear yard) property line.

The church addition will be used for Sunday School space.

## **Draft Findings of Fact:**

- 1) Harmony with the general purposes and intent of the official control:
  - Property line and right of way setbacks are intended to create separation among adjacent structures and roads to allow for adequate access and accommodate future road expansion.
  - The church owns 5 parcels in the immediate vicinity on both sides of County 1 BLVD. The parcel in question is approximately 0.21 acres and contains the church building. The minimum lot size in the A-1 District is 2 acres.
  - Locating the addition 47 feet from the County 1 BLVD right of way is not anticipated to further impede future road expansion or ongoing maintenance. The addition will be located further from the ROW than the front of the church. The front of the church is approximately 12 feet from the ROW. Goodhue County Assistant Engineer Jake Rezac reviewed the proposal and did not have any concerns with the distance from the right of way for the proposed addition.
  - The addition would be located 3 feet from the south property line and 2 feet from the west property line. The adjacent property is owned by Emmanuel Lutheran Church and contains their cemetery and parking lot.
  - All adjacent properties are zoned A-1, Agricultural Protection. Surrounding land uses include the Wanamingo Town Hall, row crop and animal agriculture, and medium-density residential at the intersection of County 8 BLVD and County 1 BLVD.
  - This request appears in harmony with the purpose and intent of the official control.
- 2) The variance request is consistent with the adopted Comprehensive Plan:
  - The Goodhue County Comprehensive Plan does not specifically address churches or places of worship however continuing to use existing structures and having places for individuals to assemble are supported by the Plan.
    - The proposed use appears consistent with the Goodhue County Comprehensive Plan.
- 3) There are "practical difficulties" in complying with the official control (the applicant proposes to use the property in a reasonable manner not permitted by an official control, the plight of the landowner is due to circumstances unique to the property not created by the landowner, and the variance, if granted, will not alter the essential character of the locality):
  - The Applicant's request to construct a church addition is a reasonable use of property in the A-1 District.

## **Building – Environmental Health – Zoning Departments**

509 West 5<sup>th</sup> Street, Red Wing, MN 55066 651-385-3104

\_\_\_\_\_

- The existing church was constructed prior to Goodhue County enforcing zoning rules.
- The church and cemetery are on separate parcels to avoid ownership issues should the church no longer be able to maintain the cemetery and the Township need to take over maintenance.
- The church received a variance in 2010 to construct an addition on the north side of the church 5 feet from the north property line.
- The church also owns the land to the west and south where the addition will be less than 30 feet from the property lines.
- The request appears unlikely to alter the essential character of the locality.
- 4) No variance may be granted that would allow any use that is not allowed in the zoning district in which the subject property is located.
- Churches are a conditional use in the A-1 District. While the church does not have a conditional use permit, staff reviewed historical variance proceedings for multiple churches in Goodhue County where a conditional use permit was not required for an addition to an existing church. The proposal is not considered a use variance.

**APPROVE** the request for a variance, submitted by Emery Maher (Applicant) on behalf of Emmanuel Lutheran Church (Owner) to A-1 zoning district standards to allow a church addition to be constructed 47 feet from the County 1 BLVD right of way, 3 feet from a side yard property line, and 2 feet from a rear yard property line.