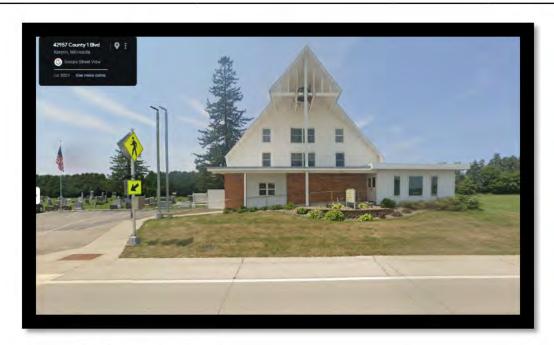

## **Attachments:**

Application
Site Map(s)
Background:

Emery Maher (Applicant), on behalf of Emmanuel Lutheran Church (Owner), has applied for a variance to A-1 (Agricultural Protection) zoning district minimum setback standards to allow a 16-foot x 40-foot church addition to be constructed 47 feet from the County 1 BLVD right of way, 3 feet from the south (side yard) property line and 2 feet from the west (rear yard) property line.

2023 Google Streetview

2023 Google Streetview

2023 Eagleview Imagery

**Variance** 