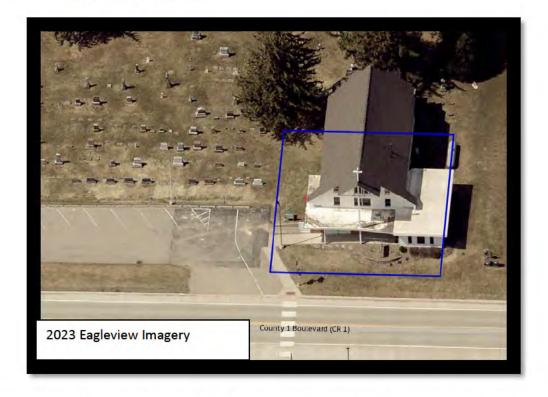

## **Attachments:**

Application
Site Map(s)
Background:

Emery Maher (Applicant), on behalf of Emmanuel Lutheran Church (Owner), has applied for a variance to A-1 (Agricultural Protection) zoning district minimum setback standards to allow a 16-foot x 40-foot church addition to be constructed 47 feet from the County 1 BLVD right of way, 3 feet from the south (side yard) property line and 2 feet from the west (rear yard) property line.

## **Draft Findings of Fact:**

- 1) Harmony with the general purposes and intent of the official control:
  - Property line and right of way setbacks are intended to create separation among adjacent structures and roads to allow for adequate access and accommodate future road expansion.
  - The church owns 5 parcels in the immediate vicinity on both sides of County 1 BLVD. The parcel in question is approximately 0.21 acres and contains the church building. The minimum lot size in the A-1 District is 2 acres.
  - Locating the addition 47 feet from the County 1 BLVD right of way is not anticipated to further impede future road expansion or ongoing maintenance. The addition will be located further from the ROW than the front of the church. The front of the church is approximately 12 feet from the ROW. Goodhue County Assistant Engineer Jake Rezac reviewed the proposal and did not have any concerns with the distance from the right of way for the proposed addition.
  - The addition would be located 3 feet from the south property line and 2 feet from the west property line. The adjacent property is owned by Emmanuel Lutheran Church and contains their cemetery and parking lot.
  - All adjacent properties are zoned A-1, Agricultural Protection. Surrounding land uses include the Wanamingo Town Hall, row crop and animal agriculture, and medium-density residential at the intersection of County 8 BLVD and County 1 BLVD.
  - This request appears in harmony with the purpose and intent of the official control.
- 2) The variance request is consistent with the adopted Comprehensive Plan:
  - The Goodhue County Comprehensive Plan does not specifically address churches or places of worship however continuing to use existing structures and having places for individuals to assemble are supported by the Plan.
    - The proposed use appears consistent with the Goodhue County Comprehensive Plan.
- 3) There are "practical difficulties" in complying with the official control (the applicant proposes to use the property in a reasonable manner not permitted by an official control, the plight of the landowner is due to circumstances unique to the property not created by the landowner, and the variance, if granted, will not alter the essential character of the locality):
  - The Applicant's request to construct a church addition is a reasonable use of property in the A-1 District.

2023 Google Streetview

2023 Google Streetview

2023 Eagleview Imagery

**Variance** 