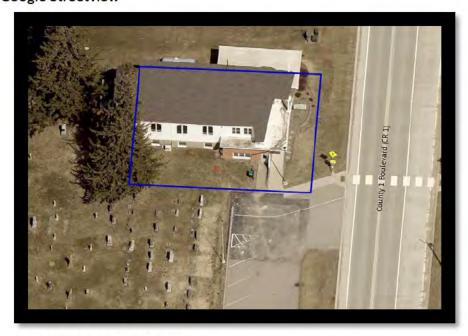

## **Attachments:**

Application
Site Map(s)
Background:

Emery Maher (Applicant), on behalf of Emmanuel Lutheran Church (Owner), has applied for a variance to A-1 (Agricultural Protection) zoning district minimum setback standards to allow a 16-foot x 40-foot church addition to be constructed 47 feet from the County 1 BLVD right of way, 3 feet from the south (side yard) property line and 2 feet from the west (rear yard) property line.

## **Draft Findings of Fact:**

- 1) Harmony with the general purposes and intent of the official control:
  - Property line and right of way setbacks are intended to create separation among adjacent structures and roads to allow for adequate access and accommodate future road expansion.
  - The church owns 5 parcels in the immediate vicinity on both sides of County 1 BLVD. The parcel in question is approximately 0.21 acres and contains the church building. The minimum lot size in the A-1 District is 2 acres.
  - Locating the addition 47 feet from the County 1 BLVD right of way is not anticipated to further impede future road expansion or ongoing maintenance. The addition will be located further from the ROW than the front of the church. The front of the church is approximately 12 feet from the ROW. Goodhue County Assistant Engineer Jake Rezac reviewed the proposal and did not have any concerns with the distance from the right of way for the proposed addition.
  - The addition would be located 3 feet from the south property line and 2 feet from the west property line. The adjacent property is owned by Emmanuel Lutheran Church and contains their cemetery and parking lot.
  - All adjacent properties are zoned A-1, Agricultural Protection. Surrounding land uses include the Wanamingo Town Hall, row crop and animal agriculture, and medium-density residential at the intersection of County 8 BLVD and County 1 BLVD.
  - This request appears in harmony with the purpose and intent of the official control.
- 2) The variance request is consistent with the adopted Comprehensive Plan:
  - The Goodhue County Comprehensive Plan does not specifically address churches or places of worship however continuing to use existing structures and having places for individuals to assemble are supported by the Plan.
    - The proposed use appears consistent with the Goodhue County Comprehensive Plan.
- 3) There are "practical difficulties" in complying with the official control (the applicant proposes to use the property in a reasonable manner not permitted by an official control, the plight of the landowner is due to circumstances unique to the property not created by the landowner, and the variance, if granted, will not alter the essential character of the locality):
  - The Applicant's request to construct a church addition is a reasonable use of property in the A-1 District.

2023 Google Streetview

2023 Google Streetview

2023 Eagleview Imagery

**Variance** 