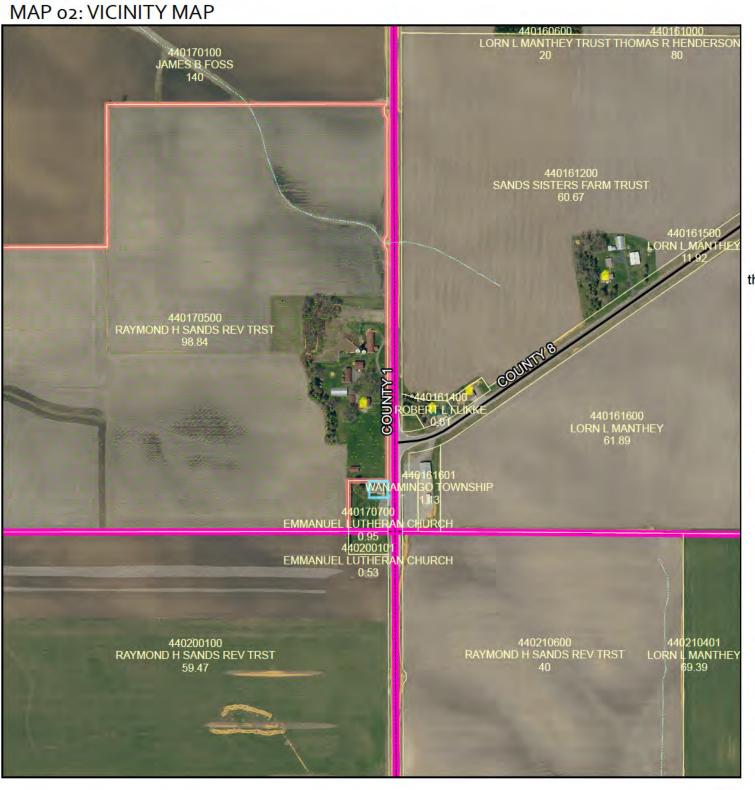

## **Draft Findings of Fact:**

- 1) Harmony with the general purposes and intent of the official control:
  - Property line and right of way setbacks are intended to create separation among adjacent structures and roads to allow for adequate access and accommodate future road expansion.
  - The church owns 5 parcels in the immediate vicinity on both sides of County 1 BLVD. The parcel in question is approximately 0.21 acres and contains the church building. The minimum lot size in the A-1 District is 2 acres.
  - Locating the addition 47 feet from the County 1 BLVD right of way is not anticipated to further impede future road expansion or ongoing maintenance. The addition will be located further from the ROW than the front of the church. The front of the church is approximately 12 feet from the ROW. Goodhue County Assistant Engineer Jake Rezac reviewed the proposal and did not have any concerns with the distance from the right of way for the proposed addition.
  - The addition would be located 3 feet from the south property line and 2 feet from the west property line. The adjacent property is owned by Emmanuel Lutheran Church and contains their cemetery and parking lot.
  - All adjacent properties are zoned A-1, Agricultural Protection. Surrounding land uses include the Wanamingo Town Hall, row crop and animal agriculture, and medium-density residential at the intersection of County 8 BLVD and County 1 BLVD.
  - This request appears in harmony with the purpose and intent of the official control.
- 2) The variance request is consistent with the adopted Comprehensive Plan:
  - The Goodhue County Comprehensive Plan does not specifically address churches or places of worship however continuing to use existing structures and having places for individuals to assemble are supported by the Plan.
    - The proposed use appears consistent with the Goodhue County Comprehensive Plan.
- 3) There are "practical difficulties" in complying with the official control (the applicant proposes to use the property in a reasonable manner not permitted by an official control, the plight of the landowner is due to circumstances unique to the property not created by the landowner, and the variance, if granted, will not alter the essential character of the locality):
  - The Applicant's request to construct a church addition is a reasonable use of property in the A-1 District.

## **Building – Environmental Health – Zoning Departments**

509 West 5<sup>th</sup> Street, Red Wing, MN 55066 651-385-3104

\_\_\_\_\_

- The existing church was constructed prior to Goodhue County enforcing zoning rules.
- The church and cemetery are on separate parcels to avoid ownership issues should the church no longer be able to maintain the cemetery and the Township need to take over maintenance.
- The church received a variance in 2010 to construct an addition on the north side of the church 5 feet from the north property line.
- The church also owns the land to the west and south where the addition will be less than 30 feet from the property lines.
- The request appears unlikely to alter the essential character of the locality.
- 4) No variance may be granted that would allow any use that is not allowed in the zoning district in which the subject property is located.
- Churches are a conditional use in the A-1 District. While the church does not have a conditional use permit, staff reviewed historical variance proceedings for multiple churches in Goodhue County where a conditional use permit was not required for an addition to an existing church. The proposal is not considered a use variance.

**Township:** Wanamingo Township is aware of the request. A special meeting of the Town Planning Commission and Town Board has been scheduled to consider a zoning permit for the addition on June 20, 2024. Staff will update the BOA on the Township's action at the June 24<sup>th</sup> meeting.