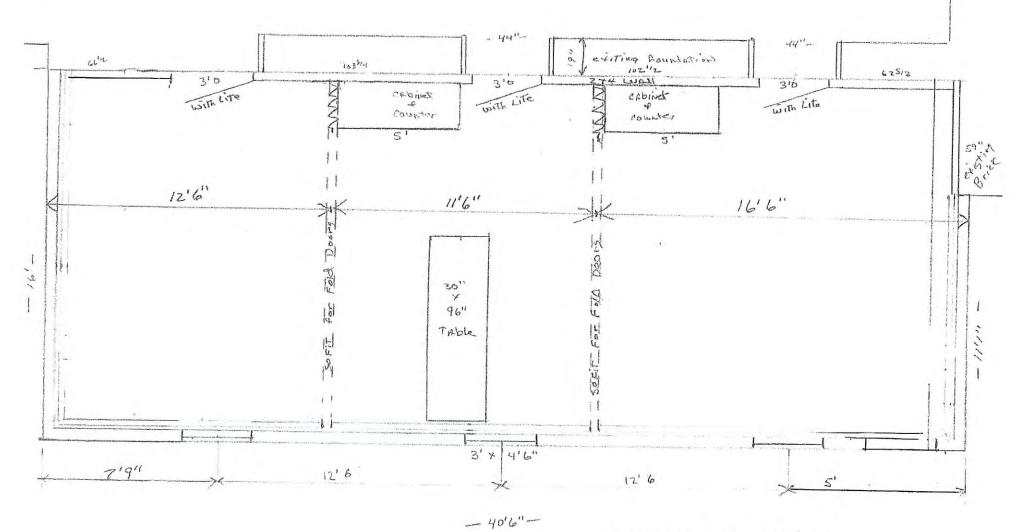

## **Attachments:**

Application
Site Map(s)
Background:

Emery Maher (Applicant), on behalf of Emmanuel Lutheran Church (Owner), has applied for a variance to A-1 (Agricultural Protection) zoning district minimum setback standards to allow a 16-foot x 40-foot church addition to be constructed 47 feet from the County 1 BLVD right of way, 3 feet from the south (side yard) property line and 2 feet from the west (rear yard) property line.

The church addition will be used for Sunday School space.