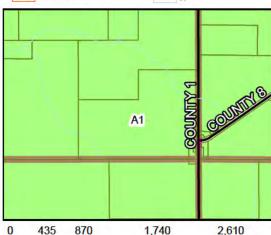

## **Application Information:**

Applicant(s): Emery Maher (Applicant) on behalf of Emmanuel Lutheran Church (Owner)

Address of zoning request: 42957 County 1 BLVD Kenyon, MN 55946

Parcel: 44.017.0600

Abbreviated Legal Description: Part of the SE ¼ of the SE ¼ of Section 17 TWP 110 Range 17 in

Wanamingo Township

Zoning District: A-1 (Agricultural Protection District)

## **Attachments:**

Application
Site Map(s)
Background:

Emery Maher (Applicant), on behalf of Emmanuel Lutheran Church (Owner), has applied for a variance to A-1 (Agricultural Protection) zoning district minimum setback standards to allow a 16-foot x 40-foot church addition to be constructed 47 feet from the County 1 BLVD right of way, 3 feet from the south (side yard) property line and 2 feet from the west (rear yard) property line.