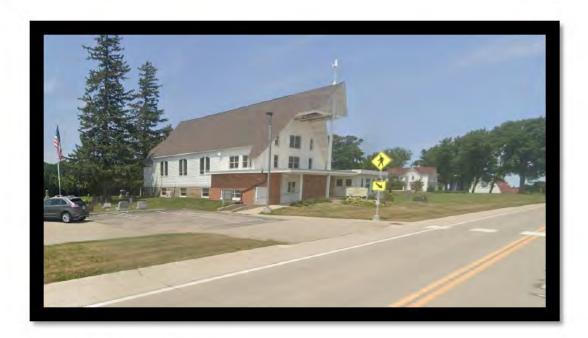

## **Attachments:**

Application
Site Map(s)
Background:

Emery Maher (Applicant), on behalf of Emmanuel Lutheran Church (Owner), has applied for a variance to A-1 (Agricultural Protection) zoning district minimum setback standards to allow a 16-foot x 40-foot church addition to be constructed 47 feet from the County 1 BLVD right of way, 3 feet from the south (side yard) property line and 2 feet from the west (rear yard) property line.

2023 Google Streetview

2023 Google Streetview

2023 Eagleview Imagery

**Variance** 