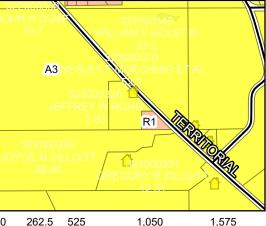

### MAP 01: PROPERTY OVERVIEW

### **PLANNING COMMISSION**

Public Hearing December 16, 2024

Sarah Rohr (Applicant) on behalf of Jeffrey Rohr (Owner) A-3 Zoned District.

Part of the S 1/2 of the NW 1/4 of Section 31 Township 112 Range 12 in Florence Township.

Request to rezone 2.83 acres from A-3 (Urban Fringe District) to R-1 (Suburban Residential District).