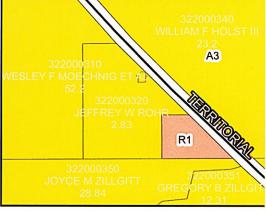

### MAP 02: VICINITY MAP

### PLANNING COMMISSION

Public Hearing December 16, 2024

Sarah Rohr (Applicant) on behalf of Jeffrey Rohr (Owner) A-3 Zoned District.

Part of the S 1/2 of the NW 1/4 of Section 31 Township 112 Range 12 in Florence Township.

Request to rezone 2.83 acres from A-3 (Urban Fringe District) to R-1 (Suburban Residential District).

#### Legend

DATA DISCLAIMER: Goodhue County assumes NO liability for the accuracy or completeness of this map OR responsibility for any associated direct, indirect, or consequential damages that may result from its use or misuse. Goodhue County Copyright 2024.

2024 Aerial Imagery Map Created November, 2024 by LUM