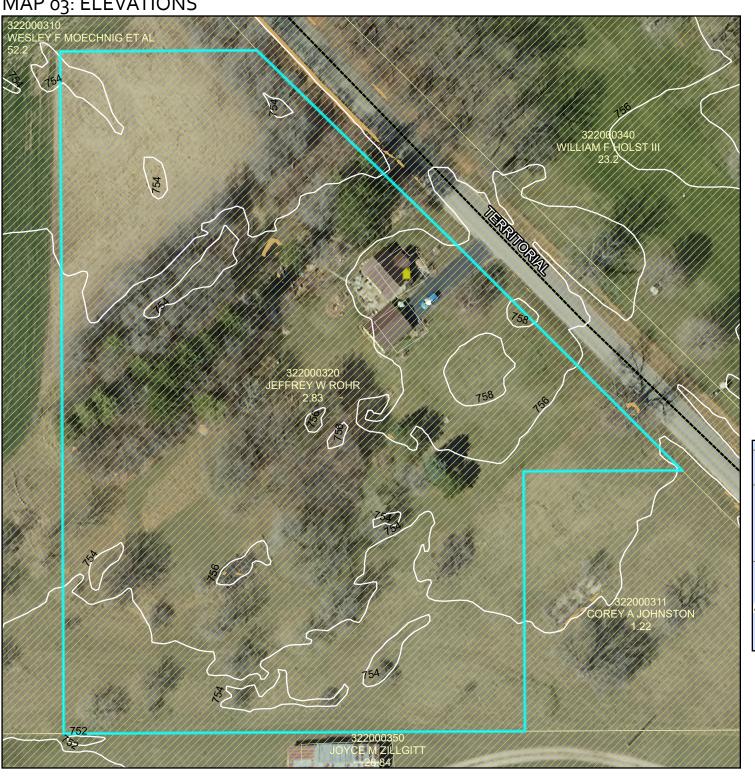

2024 Aerial Imagery Map Created November, 2024 by LUM

US Feet

MAP 03: ELEVATIONS

## **PLANNING COMMISSION**

Public Hearing December 16, 2024

Sarah Rohr (Applicant) on behalf of Jeffrey Rohr (Owner) A-3 Zoned District.

Part of the S 1/2 of the NW 1/4 of Section 31 Township 112 Range 12 in Florence Township.

Request to rezone 2.83 acres from A-3 (Urban Fringe District) to R-1 (Suburban Residential District).