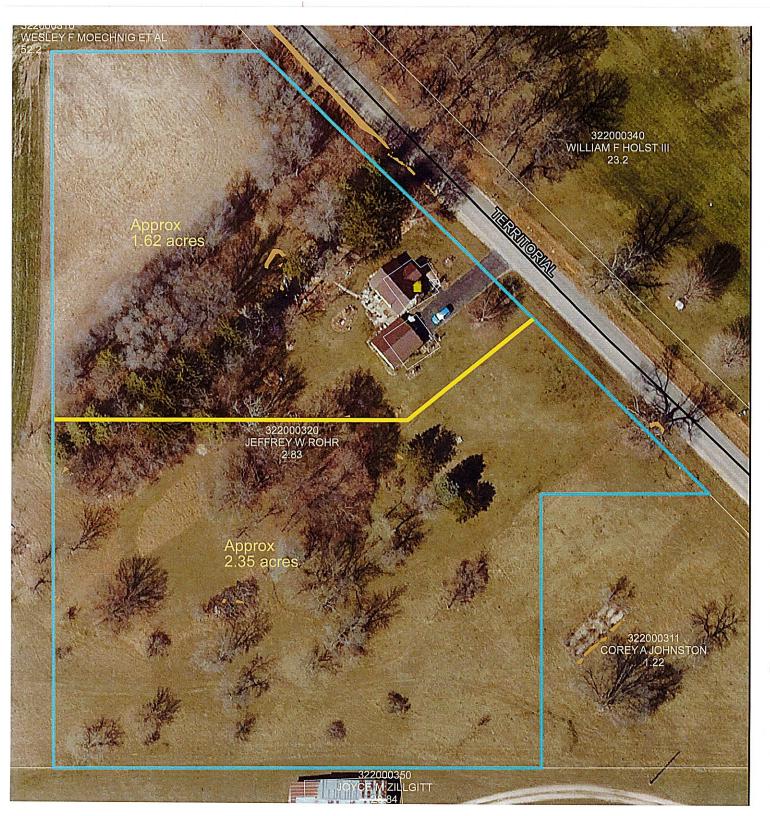

### MAP 01: PROPERTY OVERVIEW

### **PLANNING COMMISSION**

Public Hearing December 16, 2024

Sarah Rohr (Applicant) on behalf of Jeffrey Rohr (Owner) A-3 Zoned District.

Part of the S 1/2 of the NW 1/4 of Section 31 Township 112 Range 12 in Florence Township.

Request to rezone 2.83 acres from A-3 (Urban Fringe District) to R-1 (Suburban Residential District).

#### Legend

DATA DISCLAIMER: Goodhue County assumes NO liability for the accuracy or completeness of this map OR responsibility for any associated direct, indirect, or consequential damages that may result from its use or misuse. Goodhue County Copyright 2024. N

2024 Aerial Imagery Map Created November, 2024 by LUM