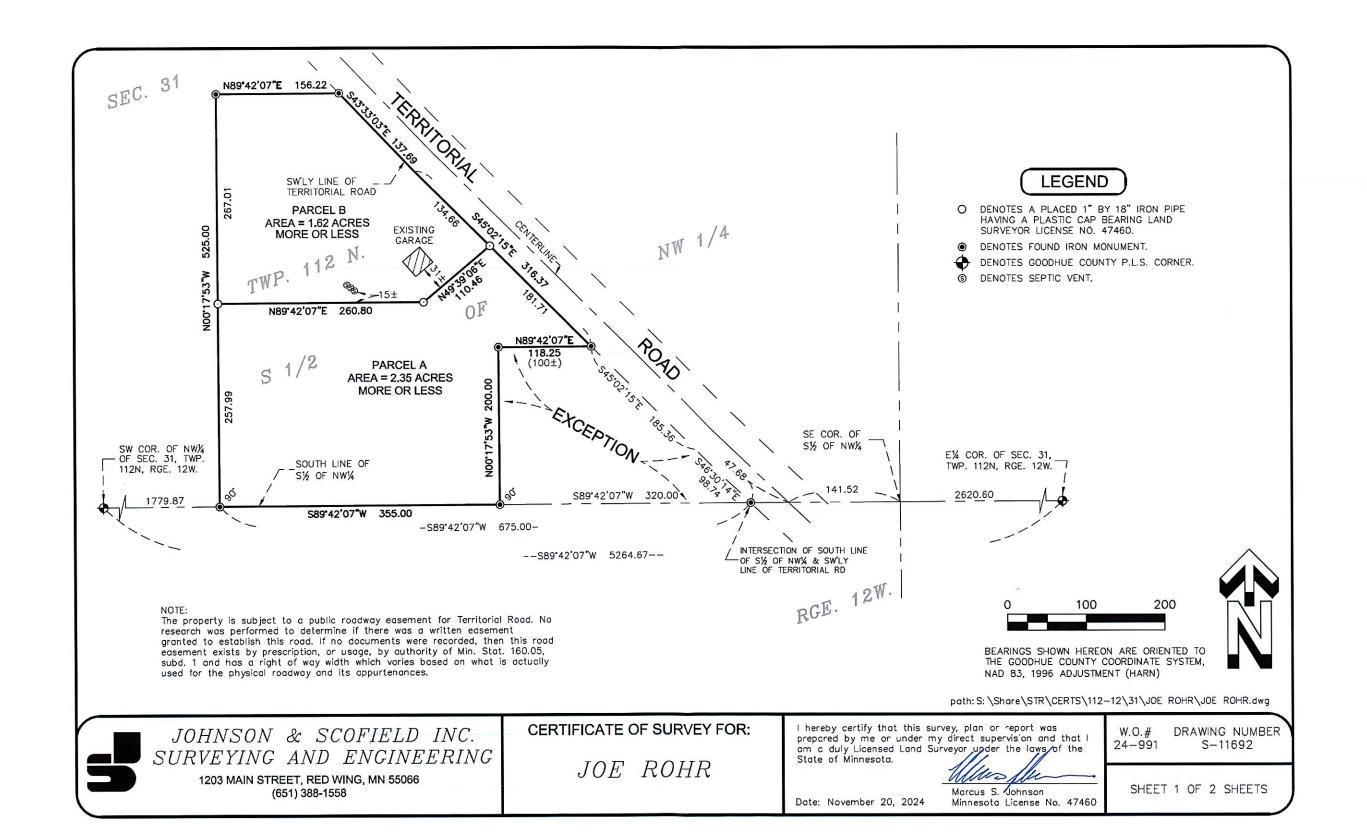

### PARCEL A PROPOSED PROPERTY DESCRIPTION

That part of the South Half of Northwest Quarter of Section Thirty One in Township One Hundred Twelve North, Range Twelve West which lies southwest of Territorial Road, described as follows, to—wit: Beginning at the intersection of the south line of said South half of Northwest Quarter and the southwesterly line of said Territorial Road for a point of beginning, thence westerly along the south line of said South 1/2 of the NW 1/4 a distance of 675 feet, thence northerly at right angles a distance of 525 feet, thence easterly parallel to the south line of said South 1/2 of the Northwest 1/4 to the southwesterly line of said Territorial Road, thence south along the southwesterly line of said territorial road to the point of beginning.

Which lies southerly of the following described line:

Commencing at the intersection of the south line of said South Half of the Northwest Quarter and the southwesterly line of said Territorial Road; thence on an assumed bearing of South 89 degrees 42 minutes 07 seconds West, along the south line of said South Half of the Northwest Quarter, a distance of 675.00 feet, thence North 00 degrees 17 minutes 53 seconds West, at right angles to said south line, a distance of 257.99 feet to the point of beginning of the line to be described; thence North 89 degrees 42 minutes 07 seconds East, a distance of 260.80 feet; thence North 49 degrees 39 minutes 06 seconds East, a distance of 110.46 feet to the southwesterly line of said Territorial Road and there terminating.

#### EXCEPT:

Therefrom one acre more or less described as follows: That part of the South Half of Northwest Quarter of Section Thirty One in Township One Hundred Twelve North Range Twelve West which lies southwest of the Territorial Road described as follows, to—wit: Beginning at the intersection of the south line of said South half of Northwest Quarter and the southwesterly line of said Territorial Road for a point of beginning, thence westerly 320 feet along the south line of South 1/2 of the NW 1/4, thence northerly at right angles a distance of 200 feet, thence easterly parallel to the south line approximately 100 feet more or less to the southwesterly line of the Territorial Road, thence south along the southwesterly line of said Territorial Road to the point of beginning.

#### PARCEL B PROPOSED PROPERTY DESCRIPTION

That part of the South Half of Northwest Quarter of Section Thirty One in Township One Hundred Twelve North, Range Twelve West which lies southwest of Territorial Road, described as follows, to—wit: Beginning at the intersection of the south line of said South half of Northwest Quarter and the southwesterly line of said Territorial Road for a point of beginning, thence westerly along the south line of said South 1/2 of the NW 1/4 a distance of 675 feet, thence northerly at right angles a distance of 525 feet, thence easterly parallel to the south line of said South 1/2 of the Northwest 1/4 to the southwesterly line of said Territorial Road, thence south along the southwesterly line of said territorial road to the point of beginning.

Which lies northerly of the following described line:

Commencing at the intersection of the south line of said South Half of the Northwest Quarter and the southwesterly line of said Territoria Rocd; thence on an assumed bearing of South 89 degrees 42 minutes 07 seconds West, along the south line of said South Half of the Northwest Quarter, a distance of 675.00 feet, thence North 00 degrees 17 minutes 53 seconds West, at right angles to said south line, a distance of 257.99 feet to the point of beginning of the line to be described; thence North 89 degrees 42 minutes 07 seconds East, a distance of 260.80 feet; thence North 49 degrees 39 minutes 06 seconds East, a distance of 110.46 feet to the southwesterly line of said Territorial Road and there terminating.

path: S: \Share\STR\CERTS\112-12\31\JOE ROHR\JOE ROHR.dwg

JOHNSON & SCOFIELD INC. SURVEYING AND ENGINEERING

> 1203 MAIN STREET, RED WING, MN 55066 (651) 388-1558

CERTIFICATE OF SURVEY FOR:

JOE ROHR

I hereby certify that this survey, plan or report was prepared by me or under my direct supervision and that I am a duly Licensed Land Surveyor under the laws of the State of Minnesota.

Date: November 20, 2024

Marcus S. Johnson

Minnesota License No. 47460

W.O.# DRAWING NUMBER 24-991 S-11692

SHEET 2 OF 2 SHEETS

easement exists by prescription, or usage, by authority of Min. Stat. 160.05, subd. 1 and has a right of way width which varies based on what is actually used for the physical roadway and its appurtenances.