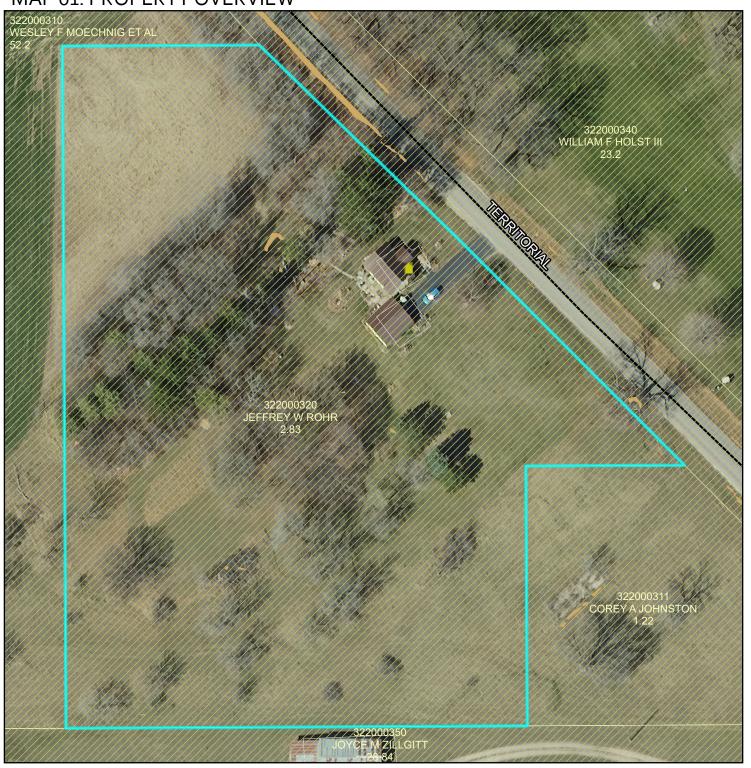

### MAP 01: PROPERTY OVERVIEW

### **PLANNING COMMISSION**

Public Hearing December 16, 2024

Sarah Rohr (Applicant) on behalf of Jeffrey Rohr (Owner) A-3 Zoned District.

Part of the S 1/2 of the NW 1/4 of Section 31 Township 112 Range 12 in Florence Township.

Request to rezone 2.83 acres from A-3 (Urban Fringe District) to R-1 (Suburban Residential District).