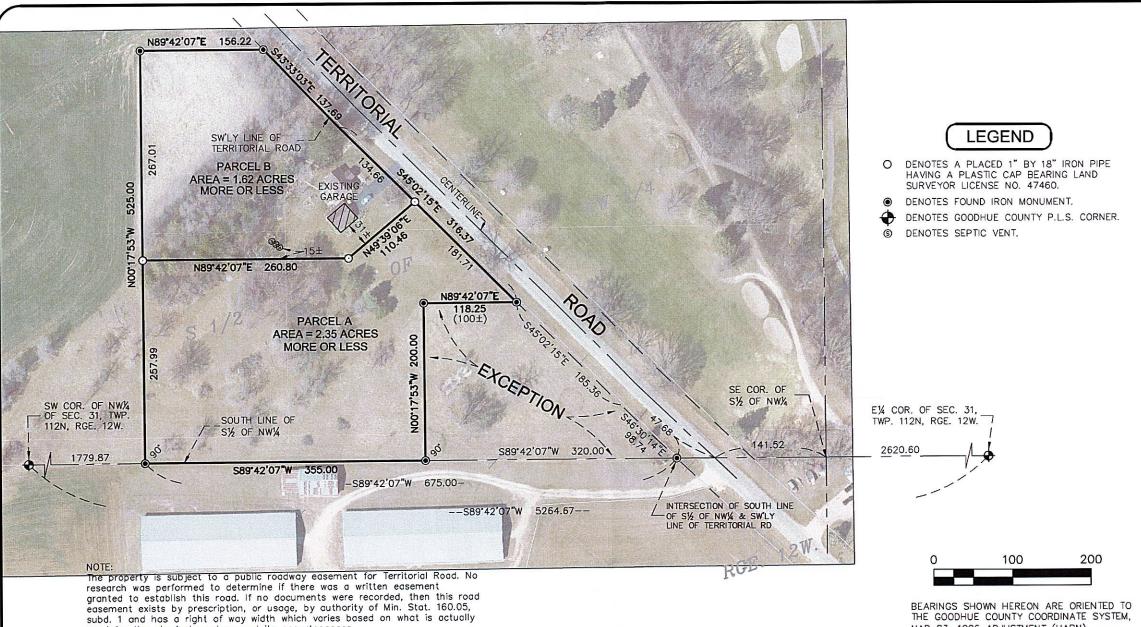

## SITE PLAN

State the use of the property. Show the size, shape and location of structures with distance to property lines and location of ALL wells and septic systems.

### Legend

— Protected Dwelling Point Section Lines Blufflands Tax Parcels Soils\_Type Shoreland Slope **Streams** Soils Intermittent

DATA DISCLAIMER: Goodhue County assumes
NO liability for the accuracy or completeness of this map
OR responsibility for any associated direct, indirect,
or consequential damages that may result from its use
or misuse. Goodhue County Copyright 2024.

100

2024 Aerial Imagery Map Created November, 2024 by William Lenzen

50

150 **US Feet** 