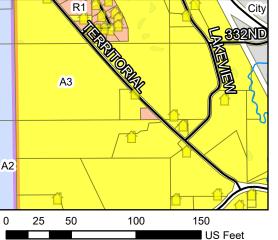

### MAP 02: VICINITY MAP

#### **Property Information**

- The property consists of one parcel comprising approximately 3.96 acres. This parcel was two parcels that were combined in late 2024, parcel 32.200.0330 at 0.8 acres and parcel 32.200.0320 at 2.83 acres.
- Adjacent properties are zoned A3 to the north, west, and south, and R-1 (Suburban Residential District) to the east.
- The property is surrounded by medium-density residential development and land used for row crop agriculture. This section of Florence Township is a mixture of A-3 and R-1 Zoned properties with land in the City of Lake City also present.