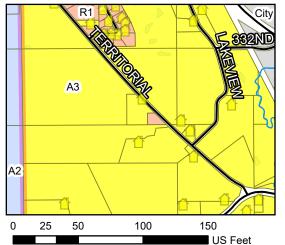

### PUBLIC NOTICE: NEIGHBORHOOD MAILING MAP

### PLANNING COMMISSION

Public Hearing December 16, 2024

Sarah Rohr (Applicant) on behalf of Jeffrey Rohr (Owner) A-3 Zoned District.

Part of the S 1/2 of the NW 1/4 of Section 31 Township 112 Range 12 in Florence Township.

Request to rezone 2.83 acres from A-3 (Urban Fringe District) to R-1 (Suburban Residential District).