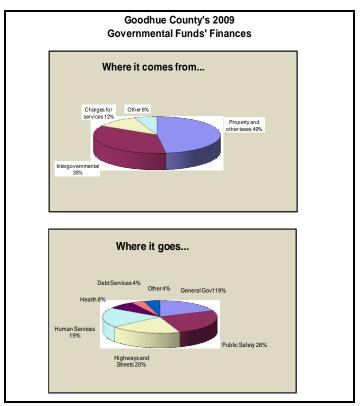

22,595,053              | 2.18%                             |  |  |  |
| Total Outstanding Net Bonded <u>Debt of Goodhue County:</u> General Obligation | 9,331,482                | 10,898,618               | -16.79%                           |  |  |  |
| Bond Rating on Most Recent<br>General Obligation Bond Issue                    | A1                       | A1                       | N/A                               |  |  |  |
| Total Government-wide Net Assets:<br>Governmental activities                   | 148,844,192              | 142,672,932              | 4.15%                             |  |  |  |
| Total Number of Full-Time Employees Total Number of Part-Time Employees        | 330<br>83                | 330<br>83                | 0.00%<br>0.00%                    |  |  |  |



| Summary of Goodhue County's Statement of Net Assets |      |                                               |    |                                               |  |
|-----------------------------------------------------|------|-----------------------------------------------|----|-----------------------------------------------|--|
| December                                            | 31,  | 2009                                          |    |                                               |  |
|                                                     | Prii | mary Government<br>Governmental<br>Activities |    | Discretely<br>Presented<br>Component<br>Units |  |
| <u>Assets</u>                                       | •    | 00 500 004                                    | •  | 0.40, 0.70