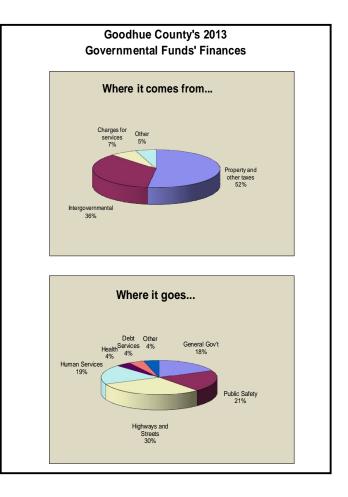

| -27.47%                           |  |  |  |
| Bond Rating on Most Recent                                                           | 0,000,007                | 10,000,907               | -21.4170                          |  |  |  |
| General Obligation Bond Issue                                                        | Aa2                      | Aa2                      | N/A                               |  |  |  |
| Total Government-wide Net Position:<br>Governmental activities                       | 164,549,826              | 165,665,084              | -0.68%                            |  |  |  |
| Total Number of Full-Time Employees<br>Total Number of Part-Time Employees           | 330<br>43                | 317<br>40                | 3.94%<br>6.98%                    |  |  |  |



#### Summary of Goodhue County's Statement of Net Assets December 31, 2013

|                                                      | Pri | mary Government<br>Governmental<br>Activities | I  | Discretely<br>Presented<br>Component<br>Units |
|------------------------------------------------------|-----|-----------------------------------------------|----|-----------------------------------------------|
| Assets                                               |     |                                               |    |                                               |
| Cash and pooled investments                          | \$  | 37,130,716                                    | \$ | 255,906                                       |
| Petty cash and change funds                          |     | 2,0