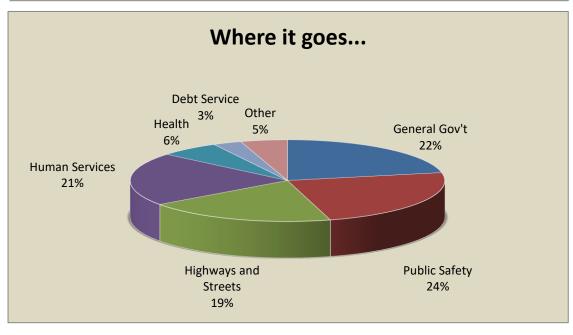

><u>Debt of Goodhue County:</u><br>General Obligation | 17,845,000               | 19,170,000               | -6.91%                            |  |  |  |  |  |
| Bond Rating on Most Recent<br>General Obligation Bond Issue                          | Aa2                      | Aa2                      |                                   |  |  |  |  |  |
| Total Government-wide Net Position:<br>Governmental activities                       | 155,923,193              | 150,214,074              | 3.80%                             |  |  |  |  |  |
| Total Number of Full-Time Employees<br>Total Number of Part-Time Employees           | 331<br>31                | 332<br>26                | -0.30%<br>19.23%                  |  |  |  |  |  |

# Goodhue County's 2019 Governmental Funds' Finances





# Goodhue County Statement of Net Position December 31, 2019

|                                                          | Primary Government              |           |
|----------------------------------------------------------|---------------------------------|-----------|
|                                                          | Primary Government Governmental | -         |
|                                                          | Activities                      |           |
| <u>Assets</u>                                            |                                 |           |
| Cash and pooled investments                              | 48,887,45                       |           |
| Petty cash and change funds                              | 2,35                            |