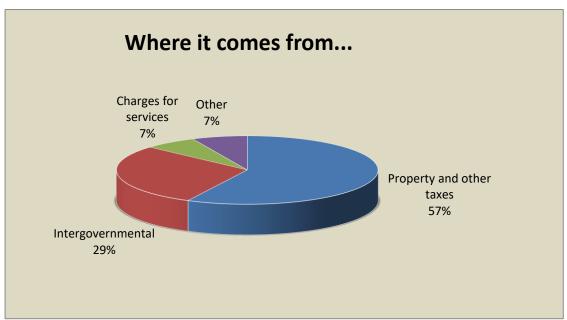

br><u>Debt of Goodhue County:</u><br>General Obligation | 17,845,000               | 19,170,000               | -6.91%                            |  |  |  |  |  |
| Bond Rating on Most Recent<br>General Obligation Bond Issue                          | Aa2                      | Aa2                      |                                   |  |  |  |  |  |
| Total Government-wide Net Position:<br>Governmental activities                       | 155,923,193              | 150,214,074              | 3.80%                             |  |  |  |  |  |
| Total Number of Full-Time Employees<br>Total Number of Part-Time Employees           | 331<br>31                | 332<br>26                | -0.30%<br>19.23%                  |  |  |  |  |  |

# Goodhue County's 2019 Governmental Funds' Finances





# Goodhue County Statement of Net Position December 31, 2019

|                                                          | Primary Government              |           |
|----------------------------------------------------------|---------------------------------|-----------|
|                                                          | Primary Government Governmental | -         |
|                                                          | Activities                      |           |
| <u>Assets</u>                                            |                                 |           |
| Cash and pooled investments                              | 48,887,45                       |           |
| Petty cash and change funds                              | 2,35