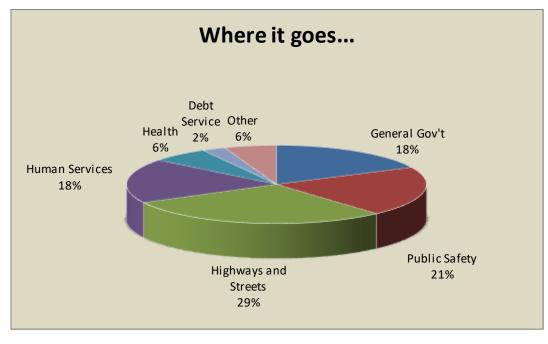

# Goodhue County's 2021 Governmental Funds' Finances

|                                   | nty Summary<br>nded Decem |                     |                    |
|-----------------------------------|---------------------------|---------------------|--------------------|
|                                   | Expenses                  | Program<br>Revenues | Net                |
| Functions/Programs                |                           | <br>_               |                    |
| Primary Government                |                           |                     |                    |
| Governmental activities:          |                           |                     |                    |
| General government                | \$<br>12,801,851          | \$<br>3,020,002     | \$<br>(9,781,849)  |
| Public safety                     | 13,664,216                | 2,303,641           | (11,360,575)       |
| Highways and streets              | 14,357,136                | 12,204,514          | (2,152,622)        |
| Sanitation                        | 1,895,620                 | 426,923             | (1,468,697)        |
| Human Services                    | 11,706,899                | 8,199,772           | (3,507,127)        |
| Health                            | 4,680,853                 | 3,967,479           | (713,374)          |
| Culture and recreation            | 1,038,833                 | 122,667             | (916, 166)         |
| Conservation of natural resources | 989,335                   | 216,351             | (772,984)          |
| Economic development              | 974,027                   | 2,321               | (971,706)          |
| Interest                          | 401,429                   | -                   | (401,429)          |
| Total governmental activities     | \$<br>62,510,199          | \$<br>30,463,670    | \$<br>(32,046,529) |