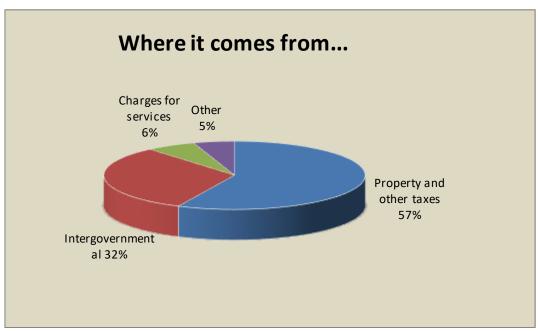

# Goodhue County's 2021 Governmental Funds' Finances

Taxes

| Goodhue County Statement of Fiduciary Net Position December 31, 2021      |       |                                         |    |                               |  |
|---------------------------------------------------------------------------|-------|-----------------------------------------|----|-------------------------------|--|
|                                                                           | Priva | ial Welfare<br>ate-Purpose<br>rust Fund |    | Custodial<br>Funds            |  |
| <u>Assets</u>                                                             |       |                                         |    |                               |  |
| Cash and pooled investments                                               | \$    | 249,345                                 | \$ | 1,236,012                     |  |
| Accounts receivable                                                       |       | -                                       |    | 849,910                       |  |
| Due from other governments                                                |       | -                                       |    | 1,888                         |  |
| Total Assets                                                              | \$    | 249,345                                 | \$ | 2,087,810                     |  |
| Liabilities Due to individuals Due to other governments Total Liabilities | \$    | -<br>-<br>-                             | \$ | 762<br>1,236,520<br>1,237,282 |  |
| Net Position                                                              |       |                                         |    |                               |  |
| Restricted for individuals,                                               |       |                                         |    |                               |  |
| organizations and other                                                   |       |                                         |    |                               |  |
| governments                                                               | \$    | 249,345                                 | \$ | 850,528                       |  |
| Total Net Position                                                        | \$    | 249,345                                 | \$ | 850,528                       |  |