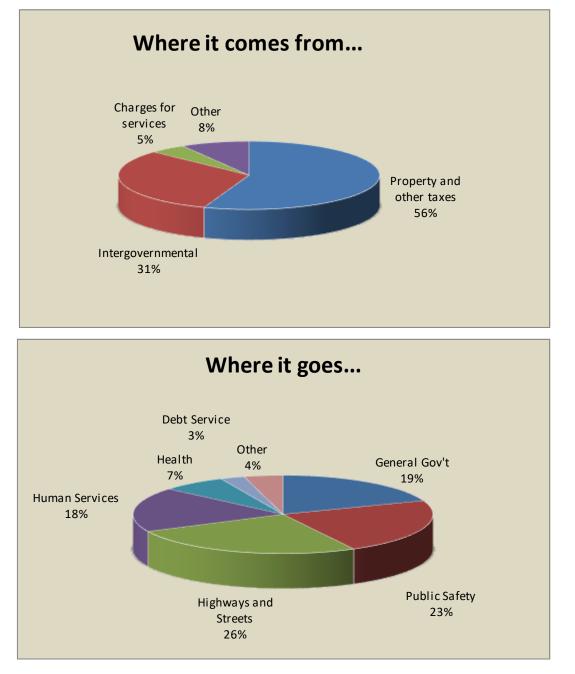

# Goodhue County Summary of Activities For the Year Ended December 31, 2024

|                                   |      | Fynancaa   | Program<br>Revenues | Net                |
|-----------------------------------|------|------------|---------------------|--------------------|
| Functions/Programs                |      | Expenses   | <br>Revenues        | <br>Net            |
| Primary Government                |      |            |                     |                    |
| Governmental activities:          |      |            |                     |                    |
| General government                | \$   | 16,092,461 | \$<br>2,859,820     | \$<br>(13,232,641) |
| Public safety                     |      | 18,613,766 | 4,267,263           | (14,346,503)       |
| Highways and streets              |      | 15,195,681 | 13,344,841          | (1,850,840)        |
| Sanitation                        |      | 900,869    | 320,946             | (579,923)          |
| Human Services                    |      | 20,766,107 | 8,804,602           | (11,961,505)       |
| Health                            |      | 6,004,645  | 5,109,677           | (894,968)          |
| Culture and recreation            |      | 1,026,076  | 91,829              | (934,247)          |
| Conservation of natural resources |      | 860,108    | 221,571             | (638,537)          |
| Economic development              |      | 648,285    | -                   | (648,285)          |
| Interest                          |      | 317,798    | <br>-               | <br>(317,798)      |
| Total governmental activities     | \$   | 80,425,796 | \$<br>35,020,549    | \$<br>(45,405,247) |
| Total Primary Government          | \$   | 80,425,796 | \$<br>35,020,549    | \$<br>(45,405,247) |
| General Revenues and other        |      |            |                     |                    |
| Taxes                             |      |            |                     | \$<br>49,025,852   |
| Other general revenues            |      |            |                     | <br>8,232,776      |
| Net change in net position - Prin | nary | Government |                     | \$<br>11,853,381   |