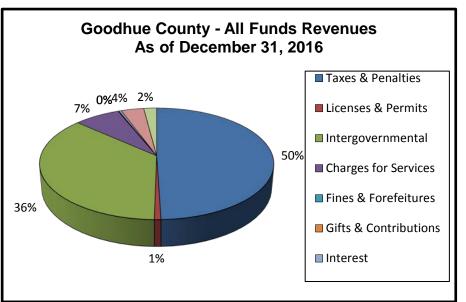

#### **REVENUES:**

|                                    | 2017             | 2016             | 0  | ver/(Under) |
|------------------------------------|------------------|------------------|----|-------------|
|                                    | <br>Activity     | Activity         |    | Prior Year  |
| Taxes & Penalties                  | \$<br>31,514,573 | \$<br>29,885,127 | \$ | 1,629,446   |
| Licenses & Permits                 | 543,459          | 476,684          |    | 66,775      |
| Intergovernmental                  | 19,939,593       | 21,907,862       |    | (1,968,269) |
| Charges for Services               | 4,327,207        | 4,400,641        |    | (73,434)    |
| Fines & Forefeitures               | 11,630           | 12,804           |    | (1,174)     |
| Gifts & Contributions              | 92,728           | 77,284           |    | 15,444      |
| Interest                           | 329,785          | 231,344          |    | 98,441      |
| Other Revenues & Financing Sources | 2,389,100        | 2,165,885        |    | 223,215     |
| Transfers                          | <br>451,856      | 1,234,119        |    | (782,263)   |
| Total Revenues                     | \$<br>59,599,931 | \$<br>60,391,750 | \$ | (791,819)   |
| Planned Use of Fund Balance        | <br>1,740,055    | 6,999,640        |    | (5,259,585) |
| Adjusted Revenues                  | \$<br>61,339,986 | \$<br>67,391,390 | \$ | (6,051,404) |