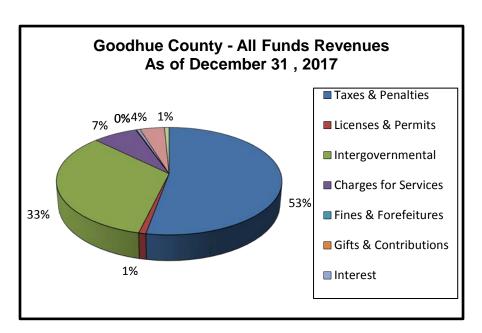

#### **REVENUES:**

|                                    | 2017             | 2017             | % of    |
|------------------------------------|------------------|------------------|---------|
|                                    | Budget           | Activity         | Budget  |
| Taxes & Penalties                  | \$<br>31,373,526 | \$<br>31,514,573 | 100.4%  |
| Licenses & Permits                 | 466,269          | 543,459          | 116.6%  |
| Intergovernmental                  | 20,754,095       | 19,939,593       | 96.1%   |
| Charges for Services               | 4,385,346        | 4,327,207        | 98.7%   |
| Fines & Forfeitures                | 14,100           | 11,630           | 82.5%   |
| Gifts & Contributions              | 13,000           | 92,728           | 713.3%  |
| Interest                           | 170,655          | 329,785          | 193.2%  |
| Other Revenues & Financing Sources | 2,161,615        | 2,389,100        | 110.5%  |
| Transfers                          | 63,600           | 451,856          | 710.5%  |
| Total Revenues                     | \$<br>59,402,206 | \$<br>59,599,931 | 100.3%  |
| Planned Use of Fund Balance        | 1,740,055        | 1,740,055        |         |
| Adjusted Revenues                  | \$<br>61,142,261 | \$<br>61,339,986 | 100.32% |