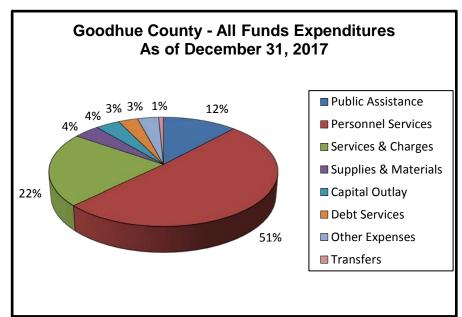

#### **EXPENDITURES:**

|                       | 2017             | 2017             | % of   |
|-----------------------|------------------|------------------|--------|
|                       | Budget           | Activity         | Budget |
| Public Assistance     | \$<br>5,130,911  | \$<br>7,026,015  | 136.9% |
| Personnel Services    | 31,089,518       | 30,073,132       | 96.7%  |
| Services & Charges    | 15,432,435       | 12,935,232       | 83.8%  |
| Supplies & Materials  | 2,569,786        | 2,472,199        | 96.2%  |
| Capital Outlay        | 2,296,676        | 2,306,917        | 100.4% |
| Debt Services         | 1,937,287        | 1,844,023        | 95.2%  |
| Other Expenses        | 1,925,687        | 2,000,227        | 103.9% |
| Transfers             | 63,600           | 451,856          | 710.5% |
| Total Expenditures    | \$<br>60,445,900 | \$<br>59,109,601 | 97.8%  |
| Future Fund Balance   | 696,361          | 696,361          |        |
| Adjusted Expenditures | \$<br>61,142,261 | \$<br>59,805,962 | 97.81% |