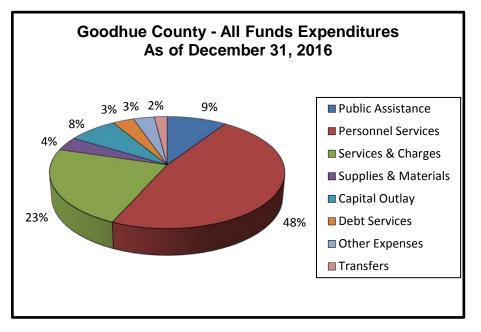

#### **EXPENDITURES:**

|                       | 2017             | 2016             | 0  | ver/(Under) |
|-----------------------|------------------|------------------|----|-------------|
|                       | Activity         | Activity         |    | Prior Year  |
| Public Assistance     | \$<br>7,026,015  | \$<br>5,733,989  |    | 1,292,026   |
| Personnel Services    | 30,073,132       | 29,124,648.00    |    | 948,484     |
| Services & Charges    | 12,935,232       | 14,053,558.00    |    | (1,118,326) |
| Supplies & Materials  | 2,472,199        | 2,470,870.00     |    | 1,329       |
| Capital Outlay        | 2,306,917        | 4,727,064.00     |    | (2,420,147) |
| Debt Services         | 1,844,023        | 2,057,298.00     |    | (213,275)   |
| Other Expenses        | 2,000,227        | 2,021,419.00     |    | (21,192)    |
| Transfers             | 451,856          | 1,234,120        |    | (782,264)   |
| Total Expenditures    | \$<br>59,109,601 | \$<br>61,422,966 | \$ | (2,313,365) |
| Future Fund Balance   | 696,361          | 626,250          |    | 70,111      |
| Adjusted Expenditures | \$<br>59,805,962 | \$<br>62,049,216 | \$ | (2,243,254) |