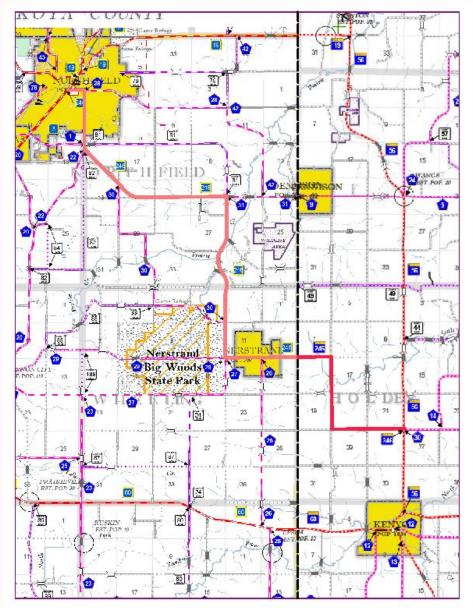

Date: 30 Jan 19

Staff would like to discuss the possible turnback of TH 246 to Rice County and Goodhue County.

"To effectively promote the safety, health, and well-being of our residents"