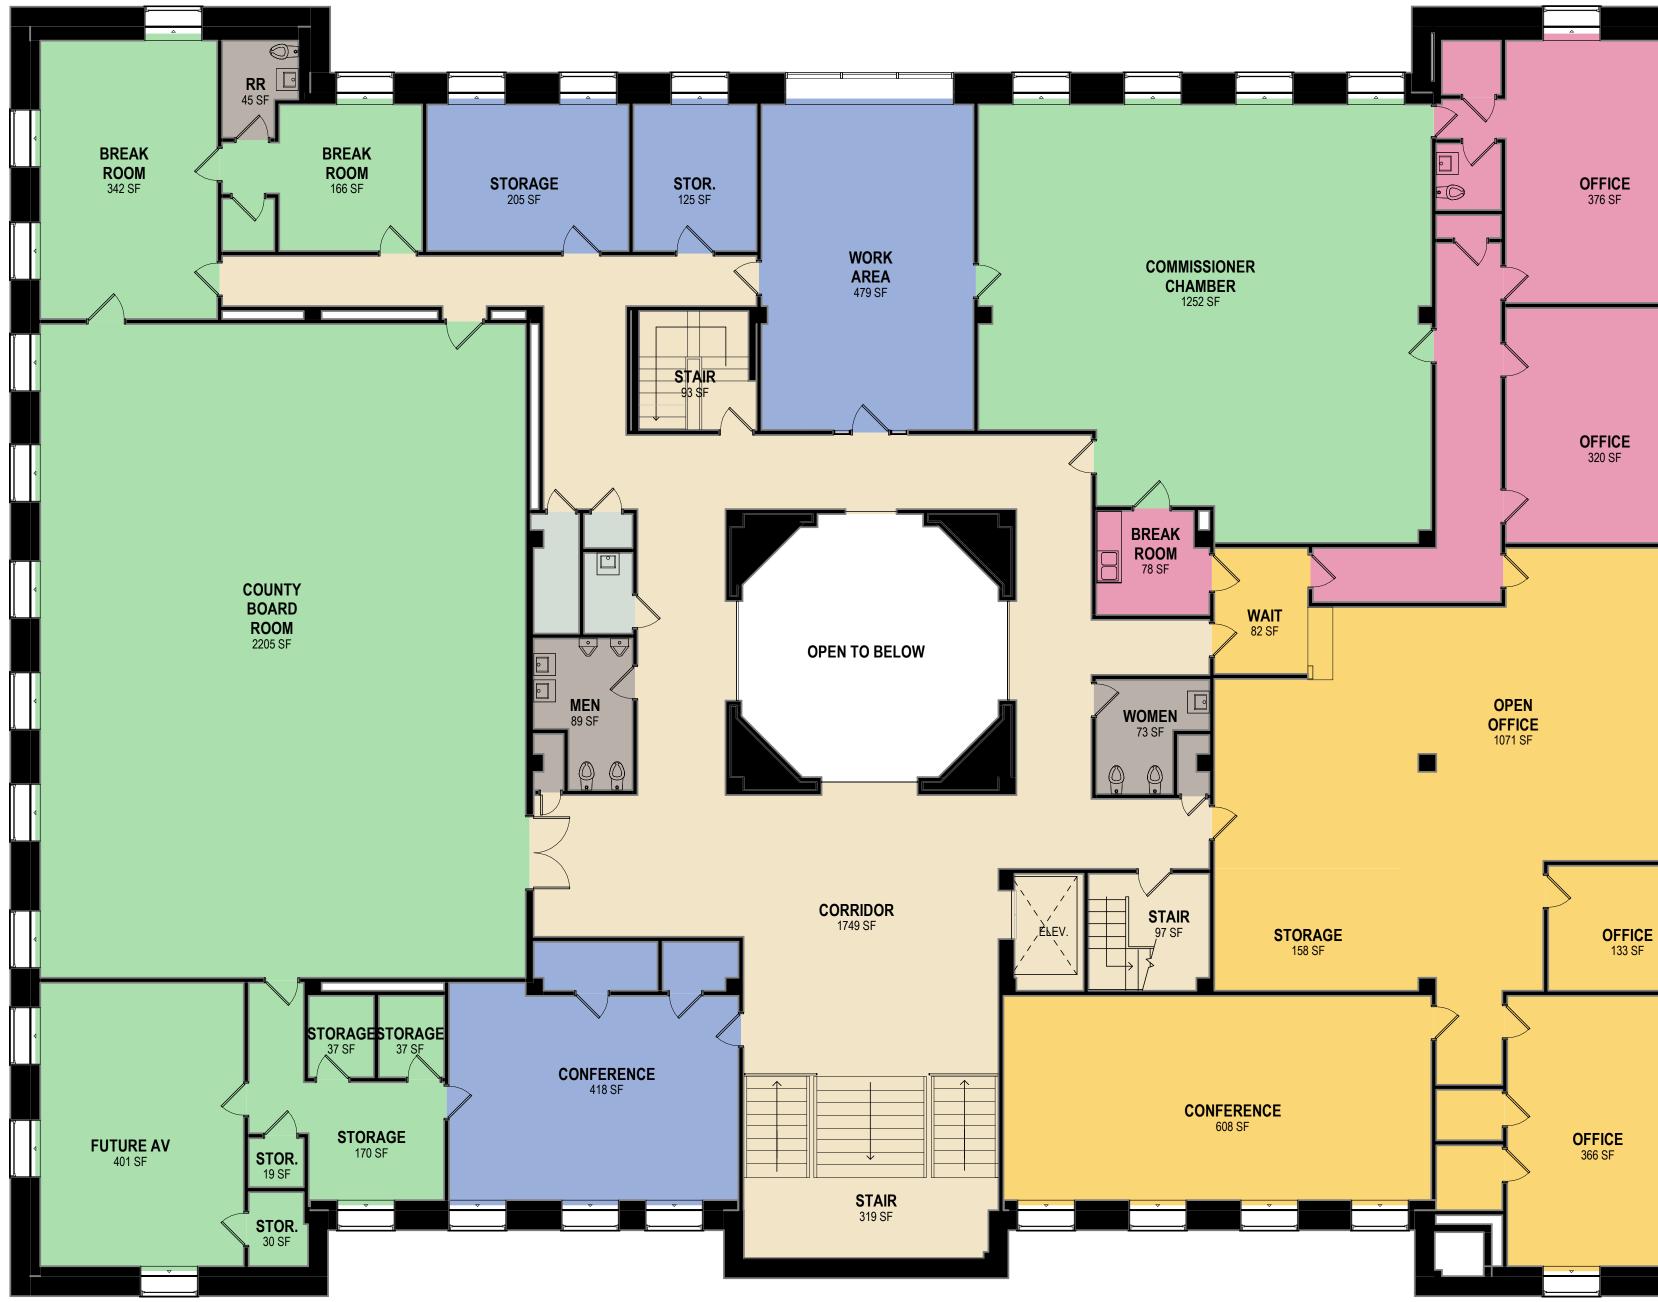

# THIRD LEVEL - EXISTING DEPARTMENT PLAN

### GOODHUE COUNTY GOVERNMENT CENTER

ADMINISTRATION
BUILDING SUPPORT
CIRCULATION
COUNTY BOARD AND SUPPORT
HUMAN RESOURCES
MECH/ELEC
PUBLIC MEETING ROOM