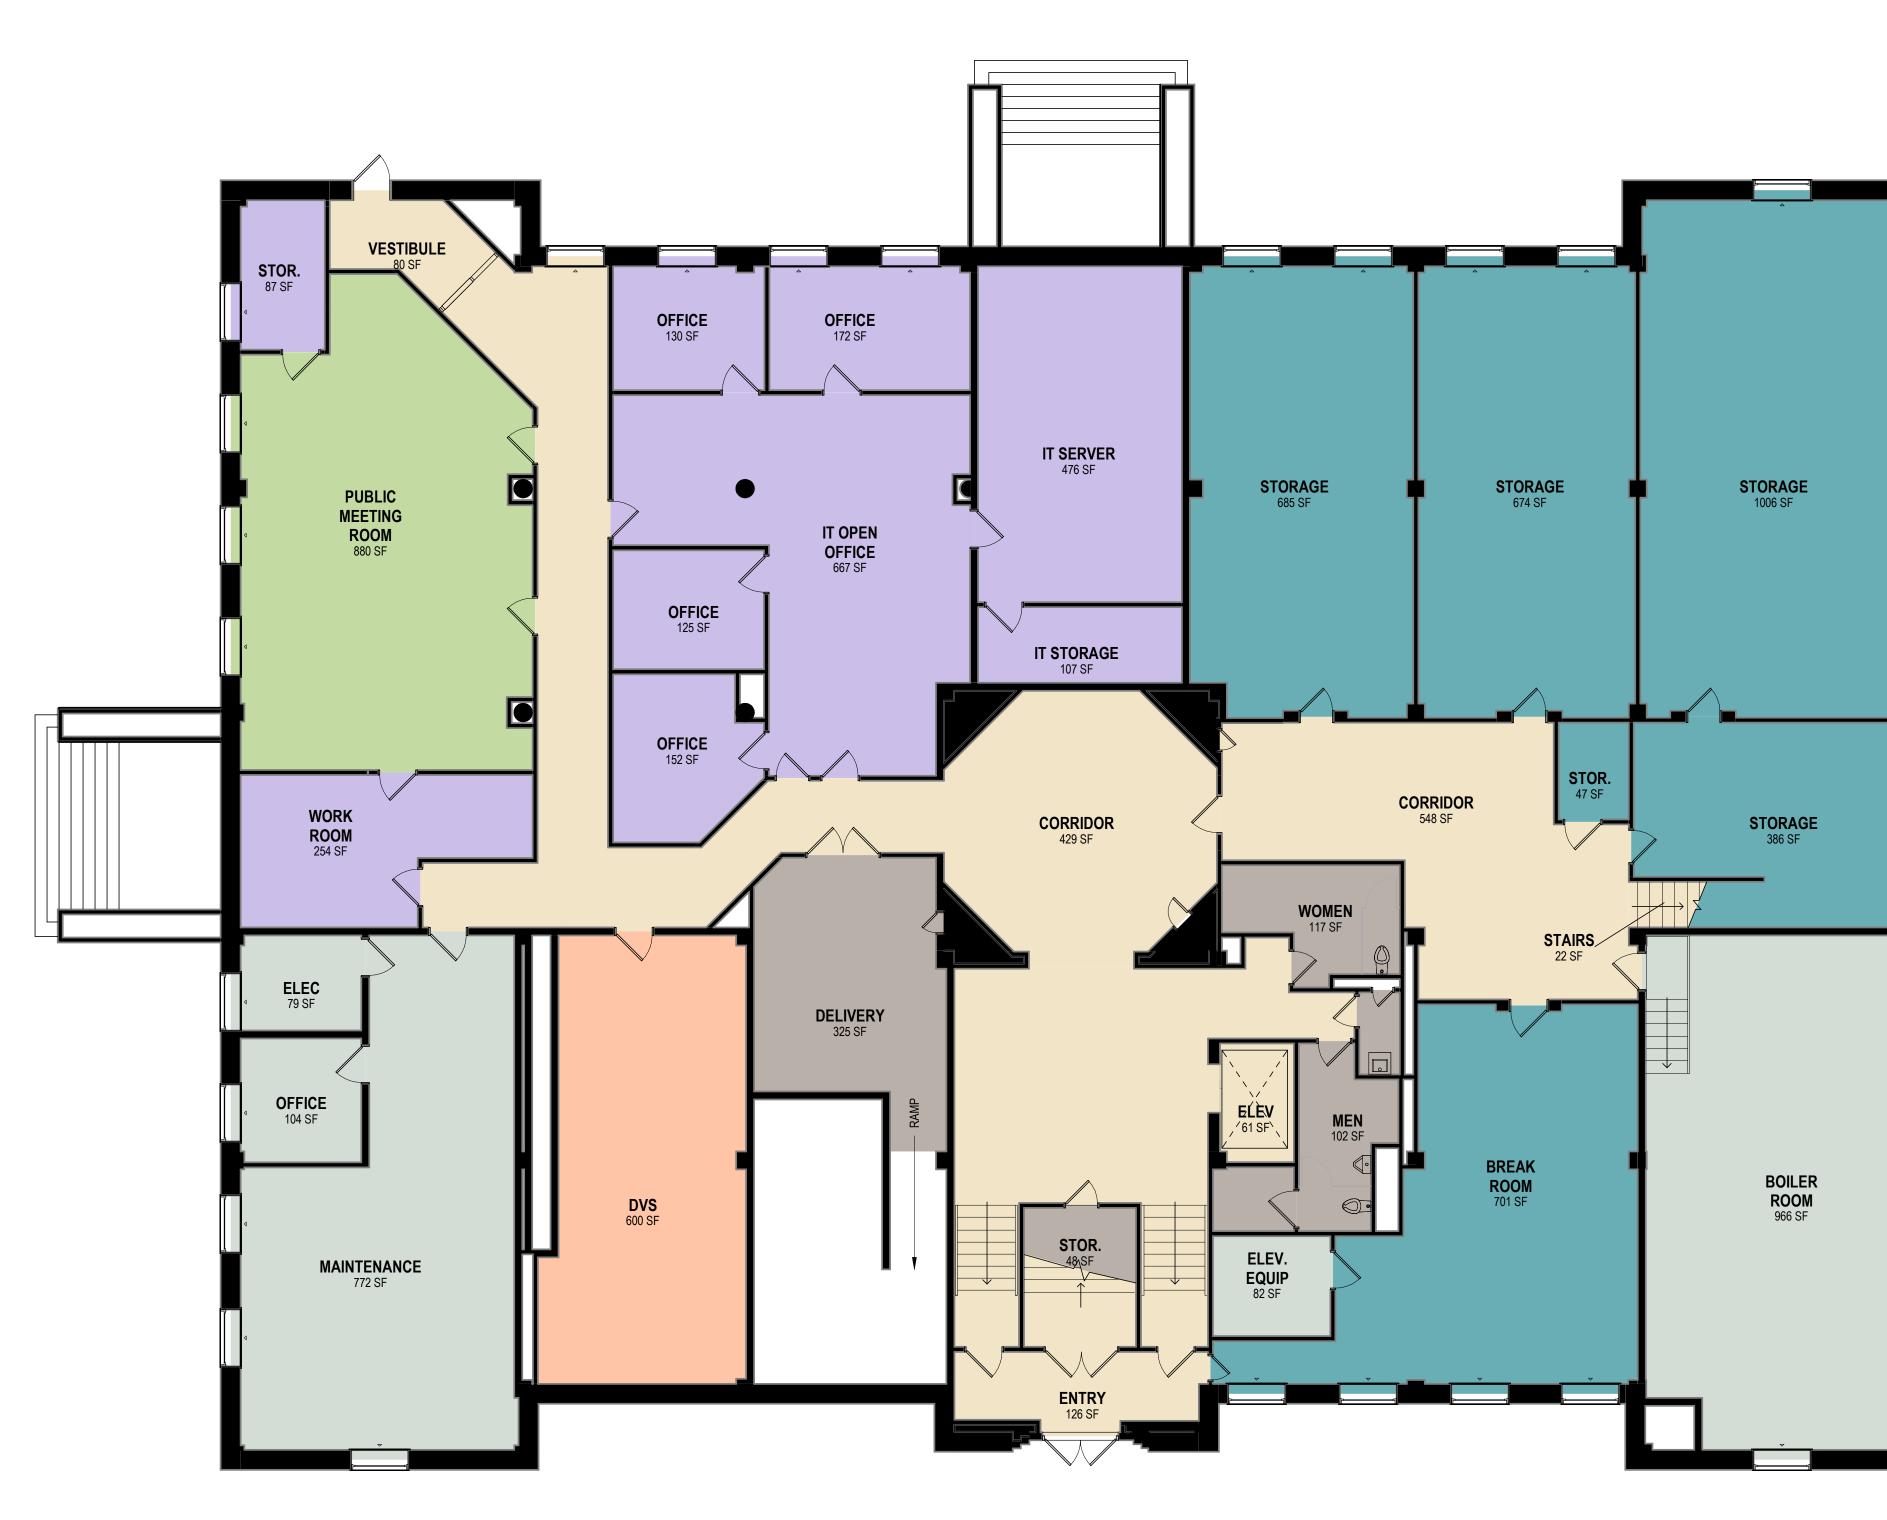

.com/894524845">https://meet.goto.com/894524845</a> or calling <u>1 866 899 4679</u> any time during the meeting. Access code: 894-524-845

1. 10:00 AM Gov't Center Space Study/Security Study Documents:

2022-07-19\_Goodhue Co - Phase 01 Presentation.pdf

# goodhue county government center master plan phase 1 - security improvements

GOODHUE COUNTY GOVERNMENT CENTER



Architecture Engineering Planning

06/29/22

# presentation overview

- 1. background / process
- 2. Existing government center
- 3. master plan strategy
- 4. proposed phase-1 improvements
- 5. discussion

**GOODHUE COUNTY GOVERNMENT CENTER** 





Architecture Engineering

# existing government center

GOODHUE COUNTY GOVERNMENT CENTER



Architecture Engineering Planning

06/29/22

# LOWER LEVEL - EXISTING DEPARTMENT PLAN



#### GOODHUE COUNTY GOVERNMENT CENTER





# FIRST LEVEL - EXISTING DEPARTMENT PLAN



#### GOODHUE COUNTY GOVERNMENT CENTER



# **SECOND LEVEL - EXISTING DEPARTMENT PLAN**



### GOODHUE COUNTY **GOVERNMENT CENTER**



ASSESSORS **BUILDING SUPPORT** CIRCULATION FINANCE/TAX PAYER SERVICES RECORDER



Architecture Engineering Planning

03/23/21

# THIRD LEVEL - EXISTING DEPARTMENT PLAN



### GOODHUE COUNTY GOVERNMENT CENTER



ADMINISTRATION
BUILDING SUPPORT
CIRCULATION
COUNTY BOARD AND SUPPORT
HUMAN RESOURCES
MECH/ELEC
PUBLIC MEETING ROOM



# master plan strategy

### GOODHUE COUNTY GOVERNMENT CENTER



# **MASTER PLAN - LOWER LEVEL**



### GOODHUE COUNTY GOVERNMENT CENTER





## MASTER PLAN - FIRST LEVEL



#### GOODHUE COUNTY GOVERNMENT CENTER



## **MASTER PLAN - SECOND LEVEL**