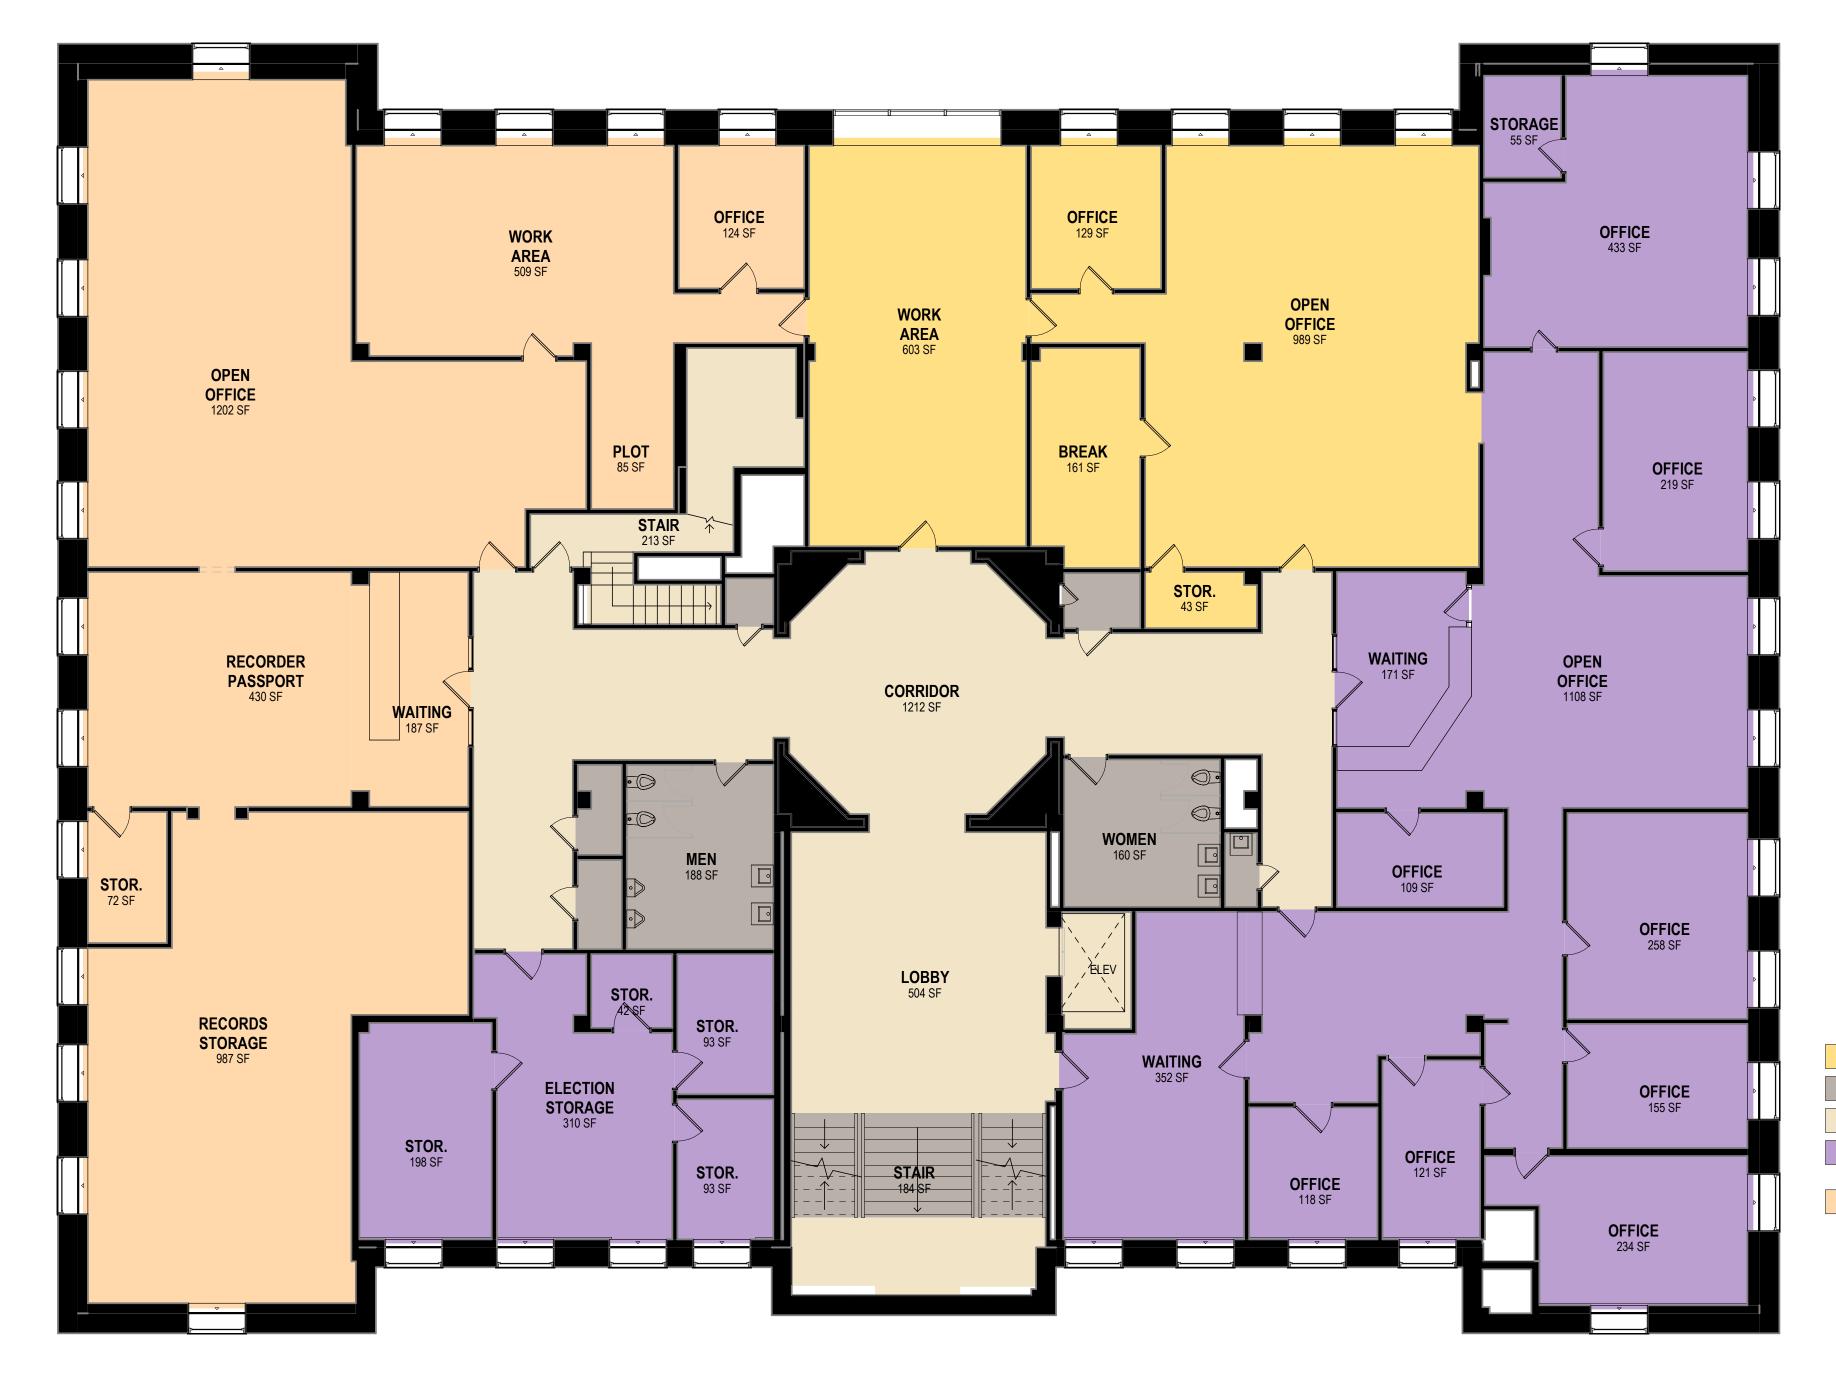

# THIRD LEVEL - EXISTING DEPARTMENT PLAN

### GOODHUE COUNTY GOVERNMENT CENTER

ADMINISTRATION
BUILDING SUPPORT
CIRCULATION
COUNTY BOARD AND SUPPORT
HUMAN RESOURCES
MECH/ELEC
PUBLIC MEETING ROOM