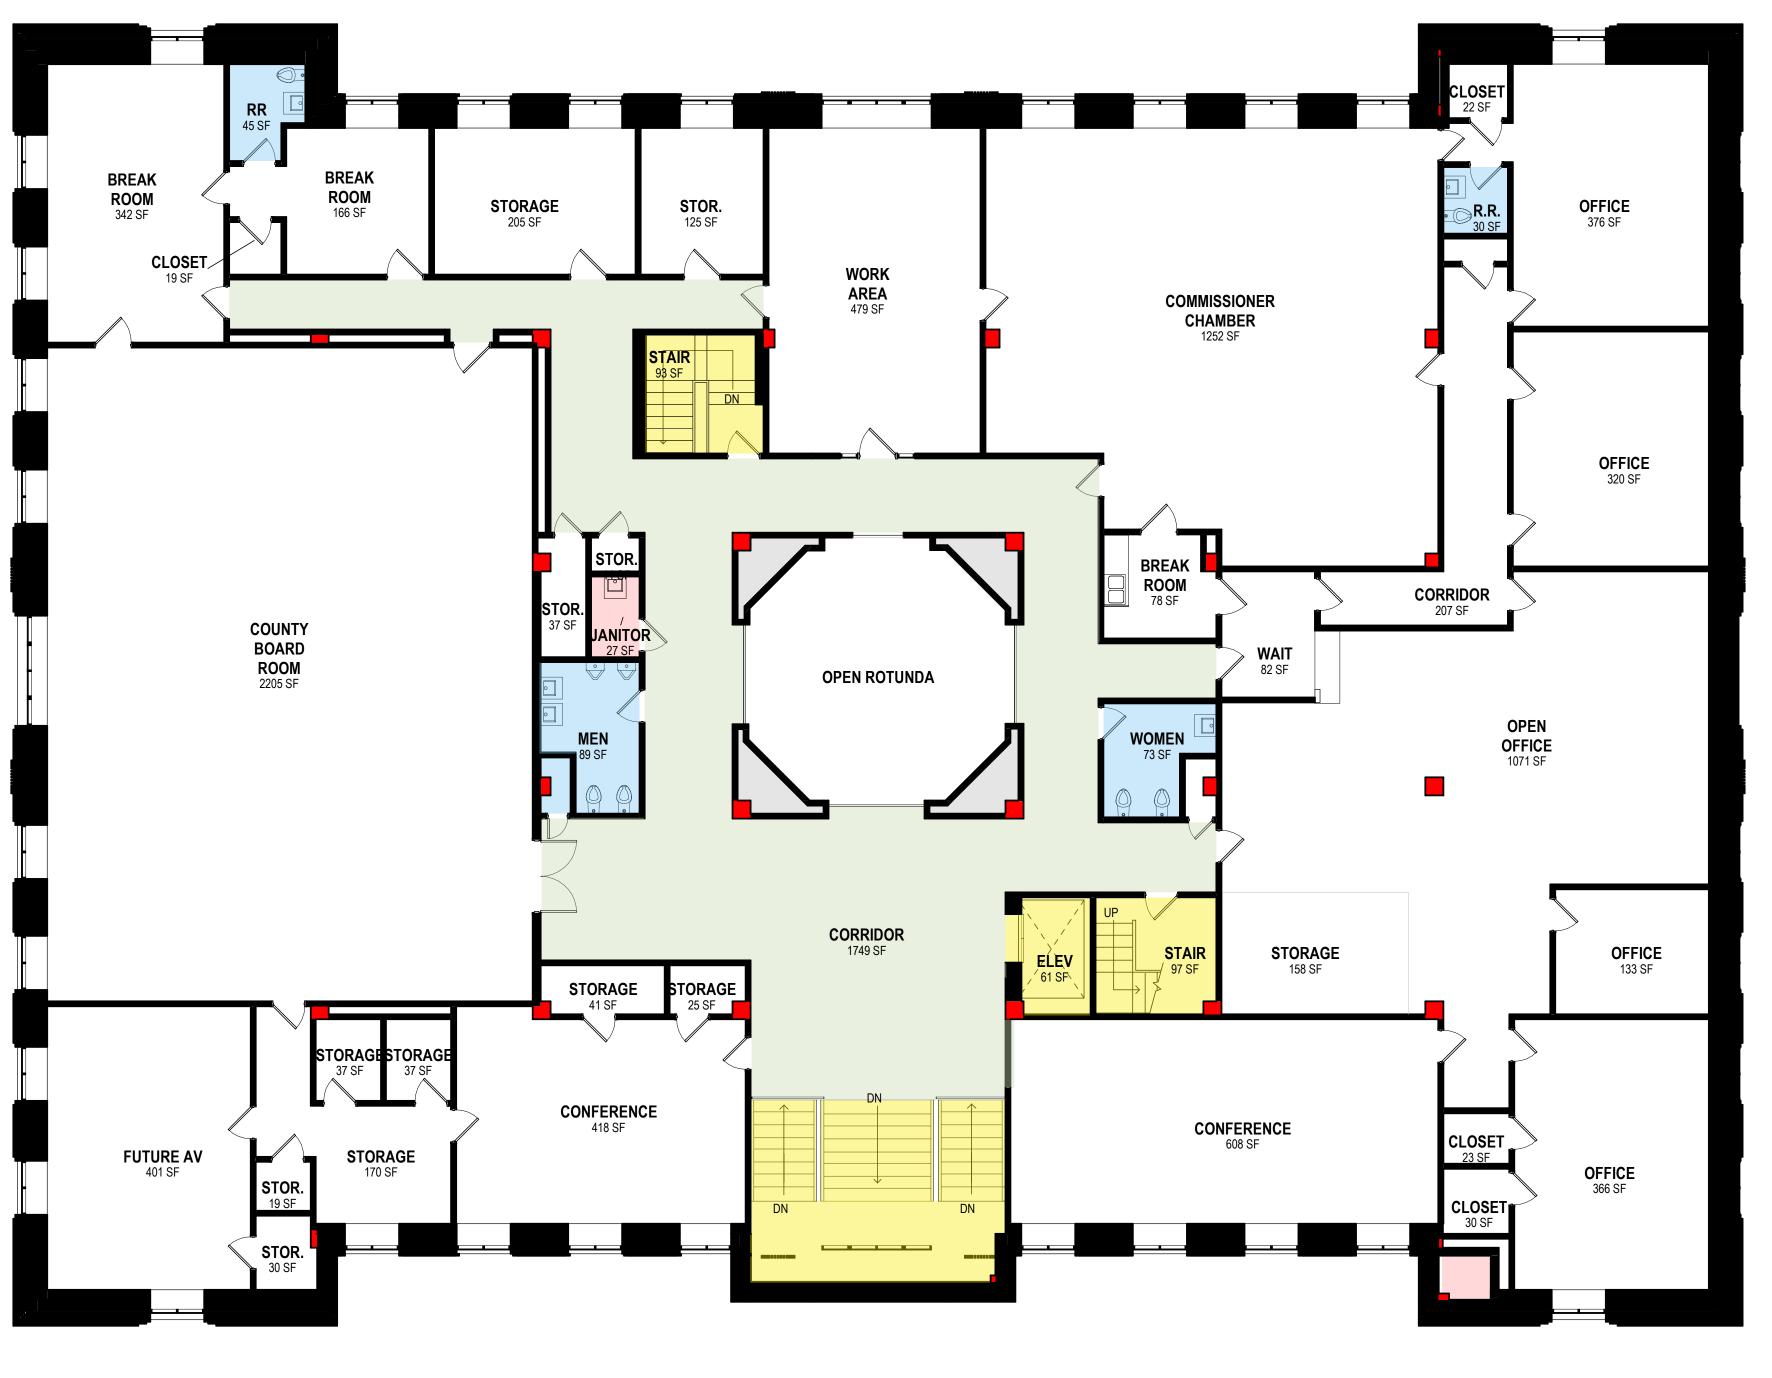

### SECOND LEVEL - EXISTING DEPARTMENT PLAN

SECOND LEVEL - DEPARTMENT- EXISTING

SCALE: 1/8" = 1'-0"