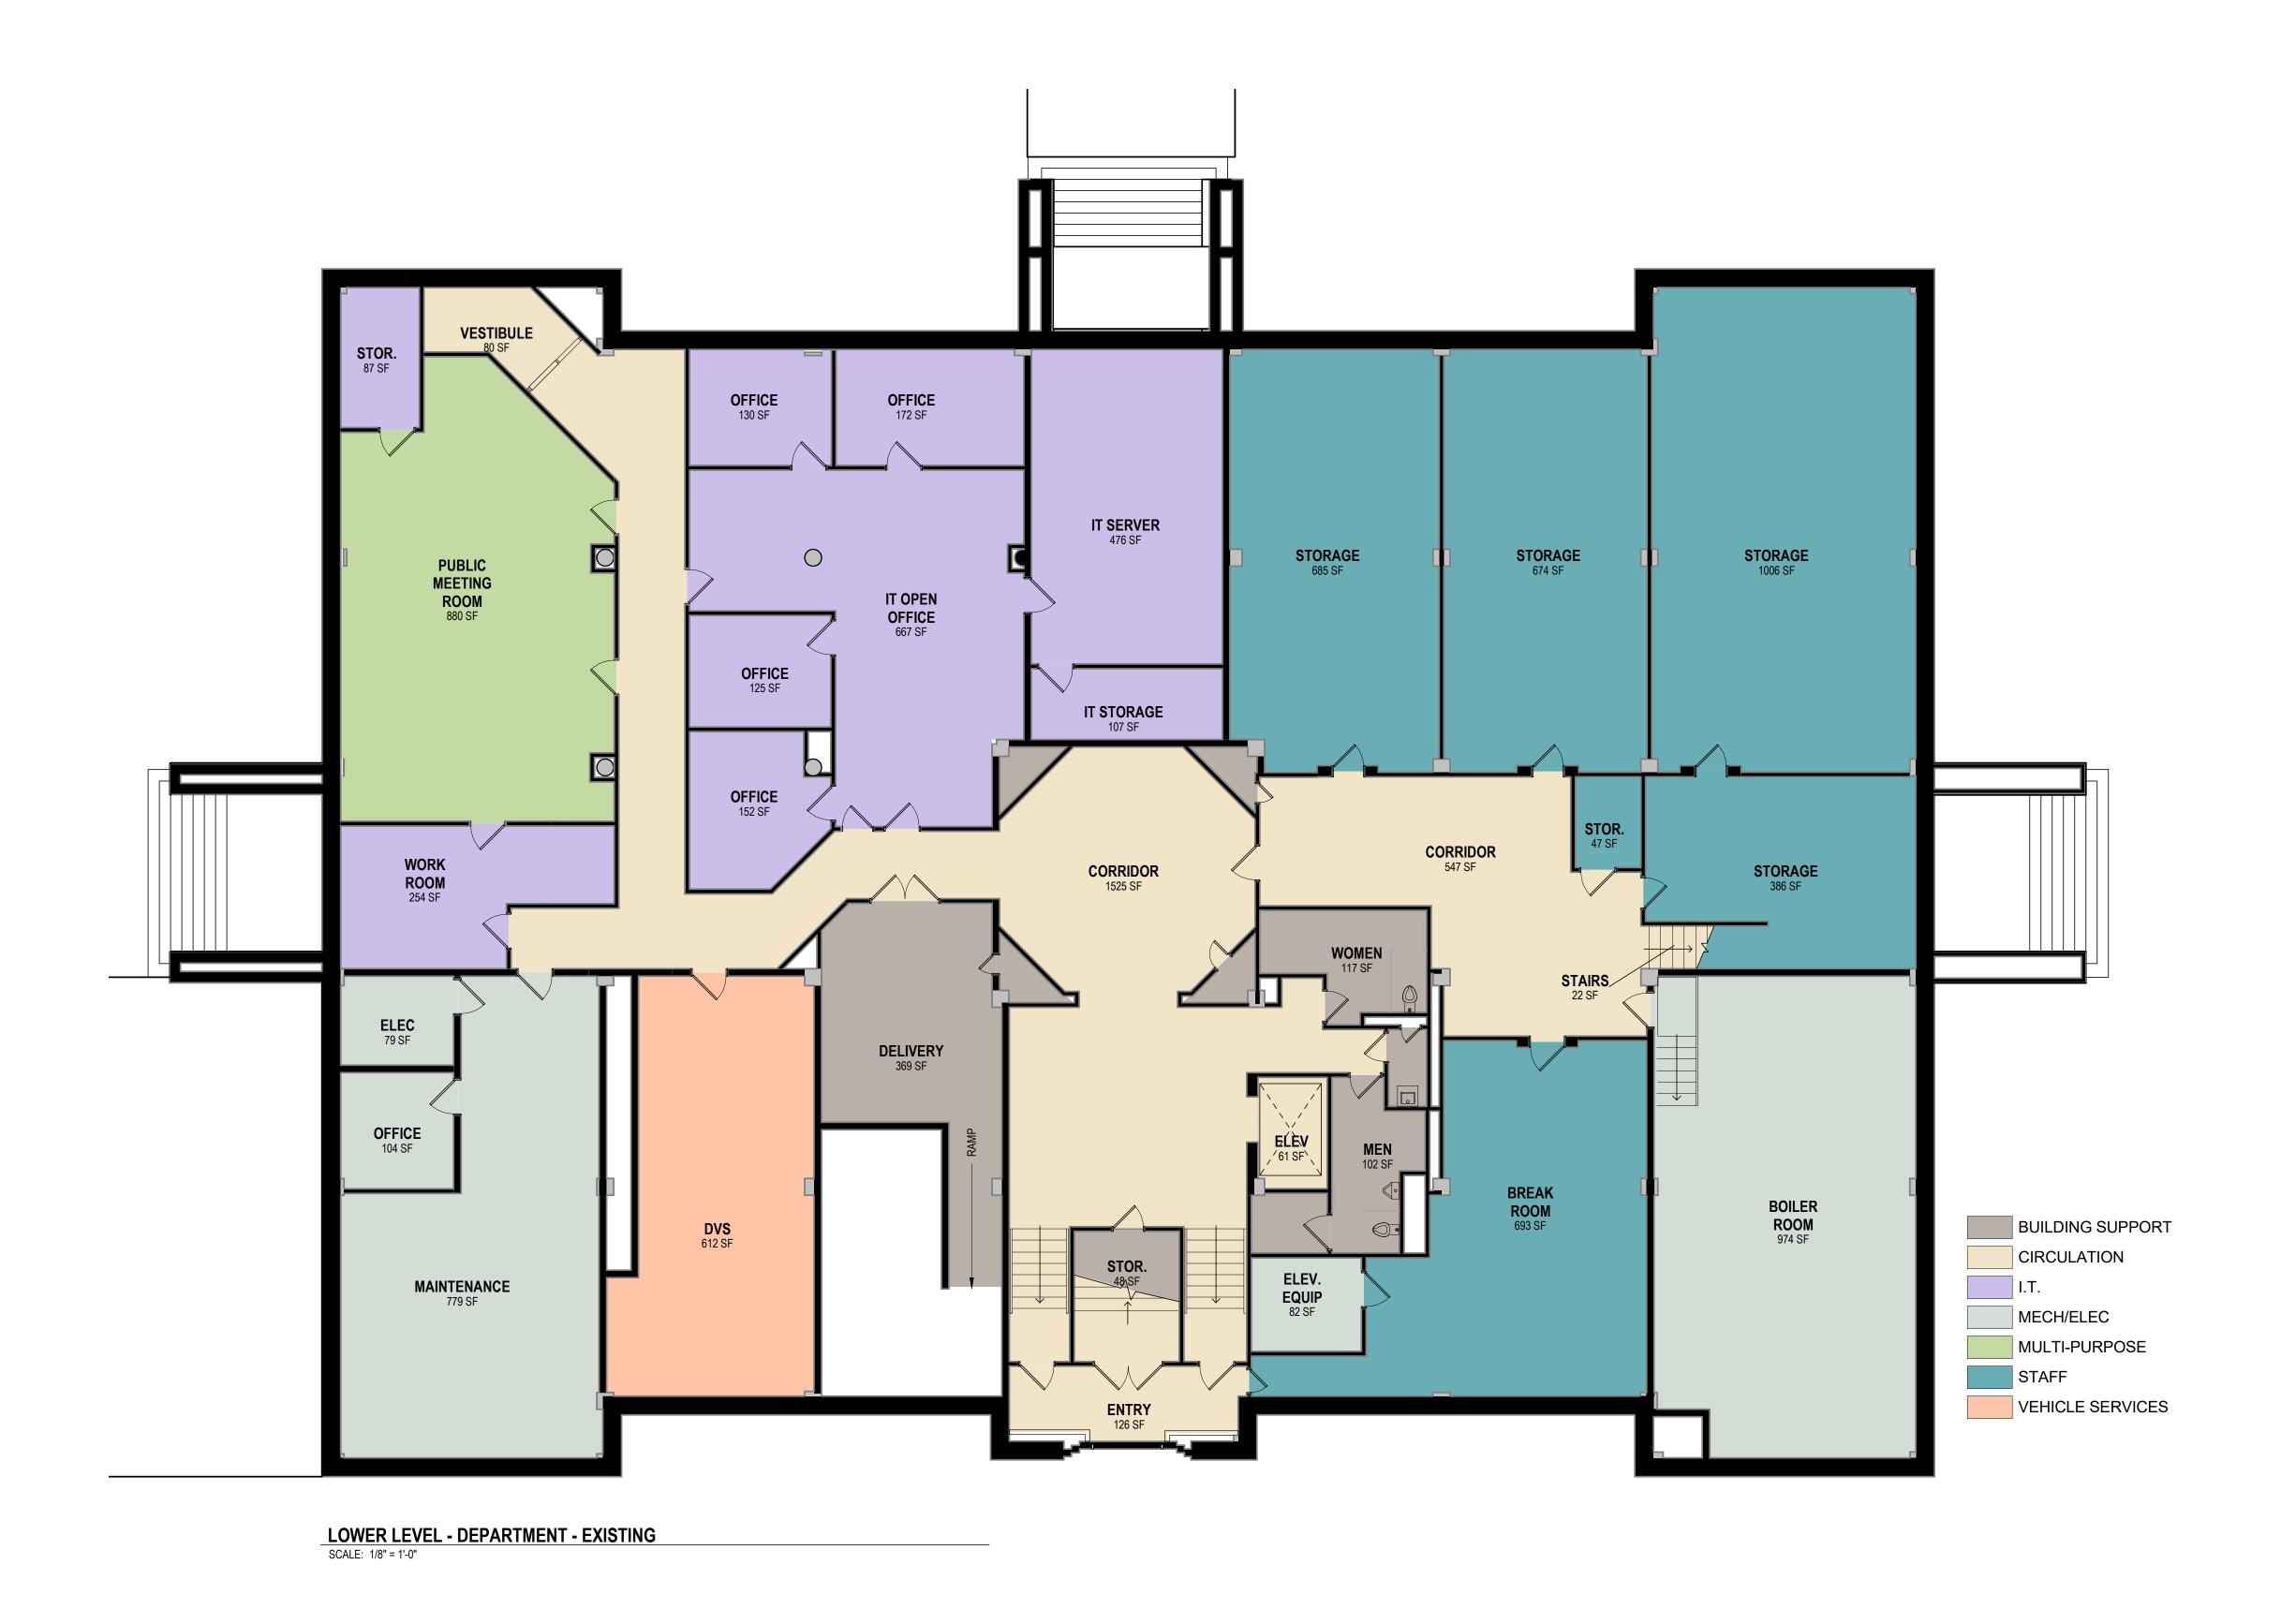

</u>

Closed Session 01.17.2023 – Building Security

Committee of the Whole Packet 10.4.2022 Committee of the Whole

Committee of the Whole Packet 07.19.2022 Committee of the Whole

Closed Session 04.19.2022 – Building Security Assessment Review from the

Dept. of Homeland Security.

As discussed at the February 2023 Board meeting with the approval of hiring a Veterans Service Office Administrative Assistant, and to meet the goal of providing the best possible service to the citizens entering the building, our intent would be to move forward with implementing phase one of the overall master plan. We have reached out to Red Wing Construction for a cost estimate to make modifications to the lower level.

#### GOODHUE COUNTY BOARD OF COMMISSIONERS

### LOWER LEVEL - EXISTING DEPARTMENT PLAN





#### FIRST LEVEL - EXISTING DEPARTMENT PLAN



### SECOND LEVEL - EXISTING DEPARTMENT PLAN



SECOND LEVEL - DEPARTMENT- EXISTING

SCALE: 1/8" = 1'-0"

#### THIRD LEVEL - EXISTING DEPARTMENT PLAN



THIRD LEVEL - DEPARTMENT - EXISTING

SCALE: 1/8" = 1'-0"

### LOWER LEVEL - CONSTRAINTS - EXISTING





### FIRST LEVEL - CONSTRAINTS - EXISTING



### SECOND LEVEL - CONSTRAINTS - EXISTING



#### THIRD LEVEL - CONSTRAINTS - EXISTING



#### **CONSTRAINTS**

= OUT OF SCOPE

= UTILITY/MECHANICAL

= BATHROOMS

= VERTICAL CIRCULATION

= HORIZONTAL CIRCULATION

= COLUMN LOCATION

THIRD LEVEL - CONSTRAINTS - EXISTING

SCALE: 1/8" = 1'-0"

### LOWER LEVEL FLOOR PLAN - PHASE 01



### FIRST LEVEL FLOOR PLAN - PHASE 01



### LOWER LEVEL FLOOR PLAN - PHASE 02



## FIRST LEVEL FLOOR PLAN - PHASE 0