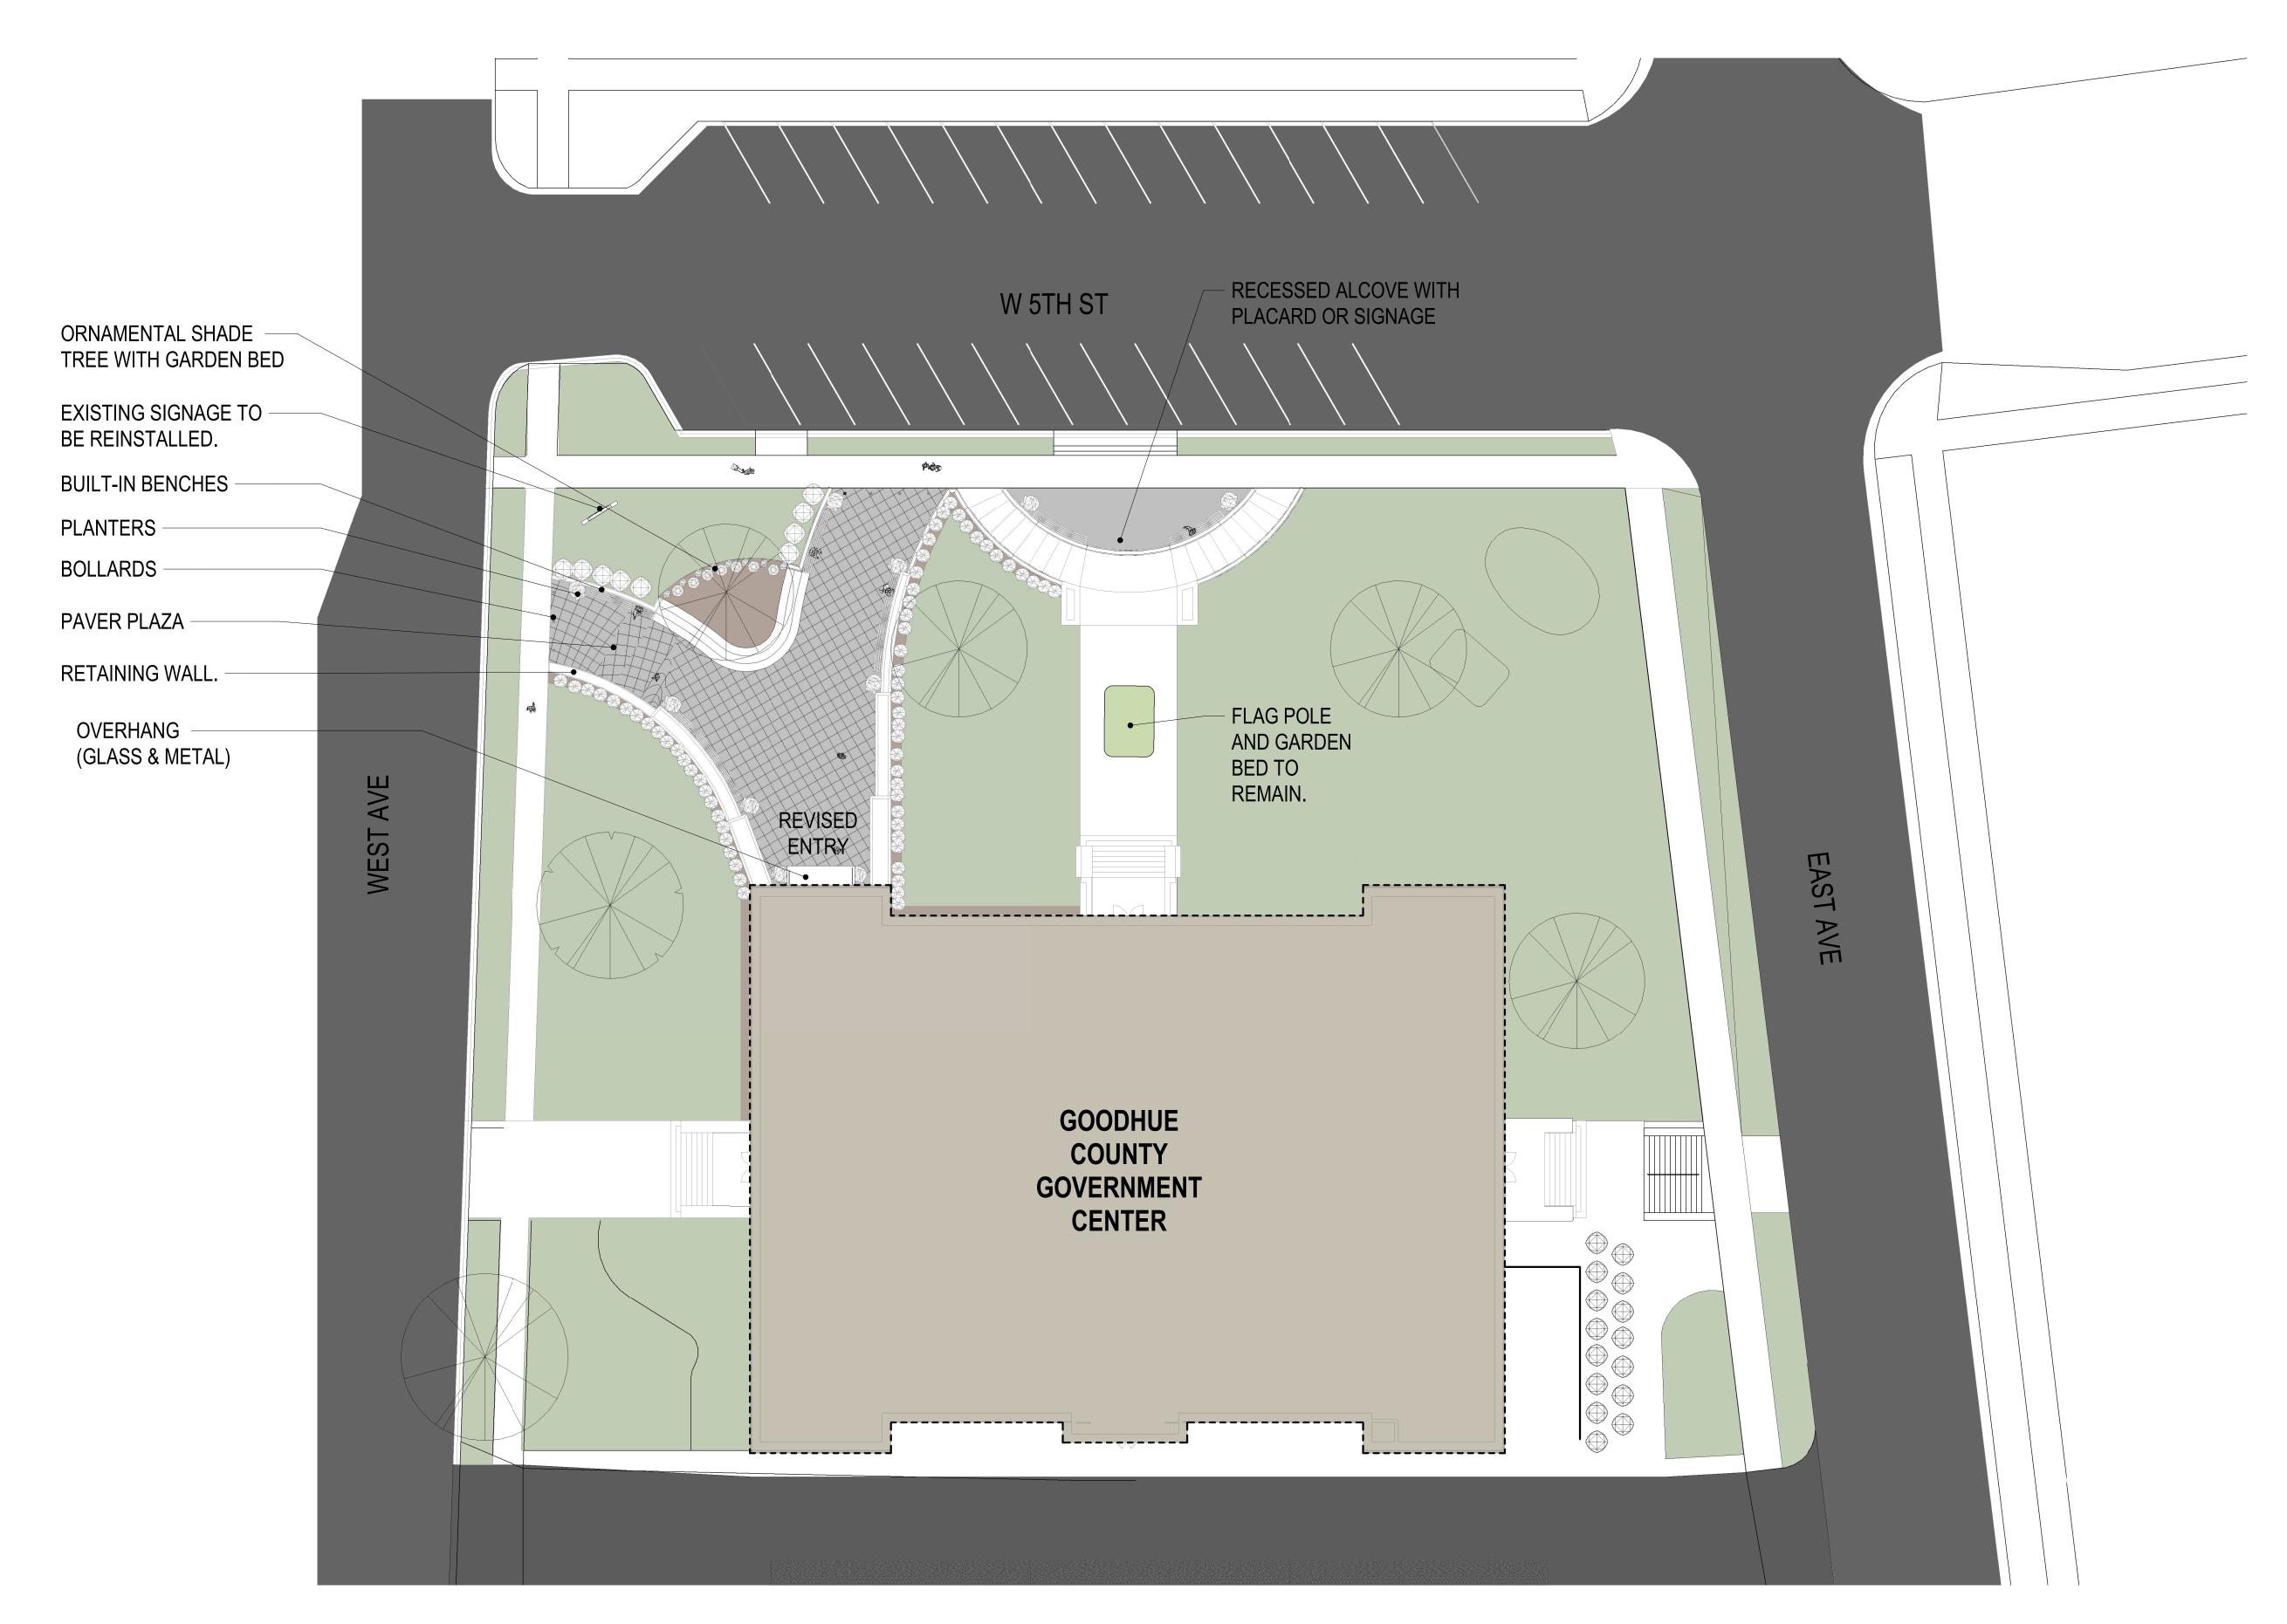

EXISTING



### SECOND LEVEL - CONSTRAINTS - EXISTING



#### THIRD LEVEL - CONSTRAINTS - EXISTING



#### **CONSTRAINTS**

= OUT OF SCOPE

= UTILITY/MECHANICAL

= BATHROOMS

= VERTICAL CIRCULATION

= HORIZONTAL CIRCULATION

= COLUMN LOCATION

THIRD LEVEL - CONSTRAINTS - EXISTING

SCALE: 1/8" = 1'-0"

### LOWER LEVEL FLOOR PLAN - PHASE 01



### FIRST LEVEL FLOOR PLAN - PHASE 01



### LOWER LEVEL FLOOR PLAN - PHASE 02



## FIRST LEVEL FLOOR PLAN - PHASE 03



### THIRD LEVEL FLOOR PLAN - PHASE 03



#### LOWER LEVEL FLOOR PLAN - PHASING COMPLETE



### FIRST LEVEL FLOOR PLAN - PHASING COMPLETE



#### SECOND LEVEL FLOOR PLAN - PHASING COMPLETE





### THIRD LEVEL FLOOR PLAN - PHASING COMPLETE



THIRD LEVEL - DEPARTMENT - COMPLETE

SCALE: 1/8" = 1'-0"

### SITE PLAN





### SITE PLAN