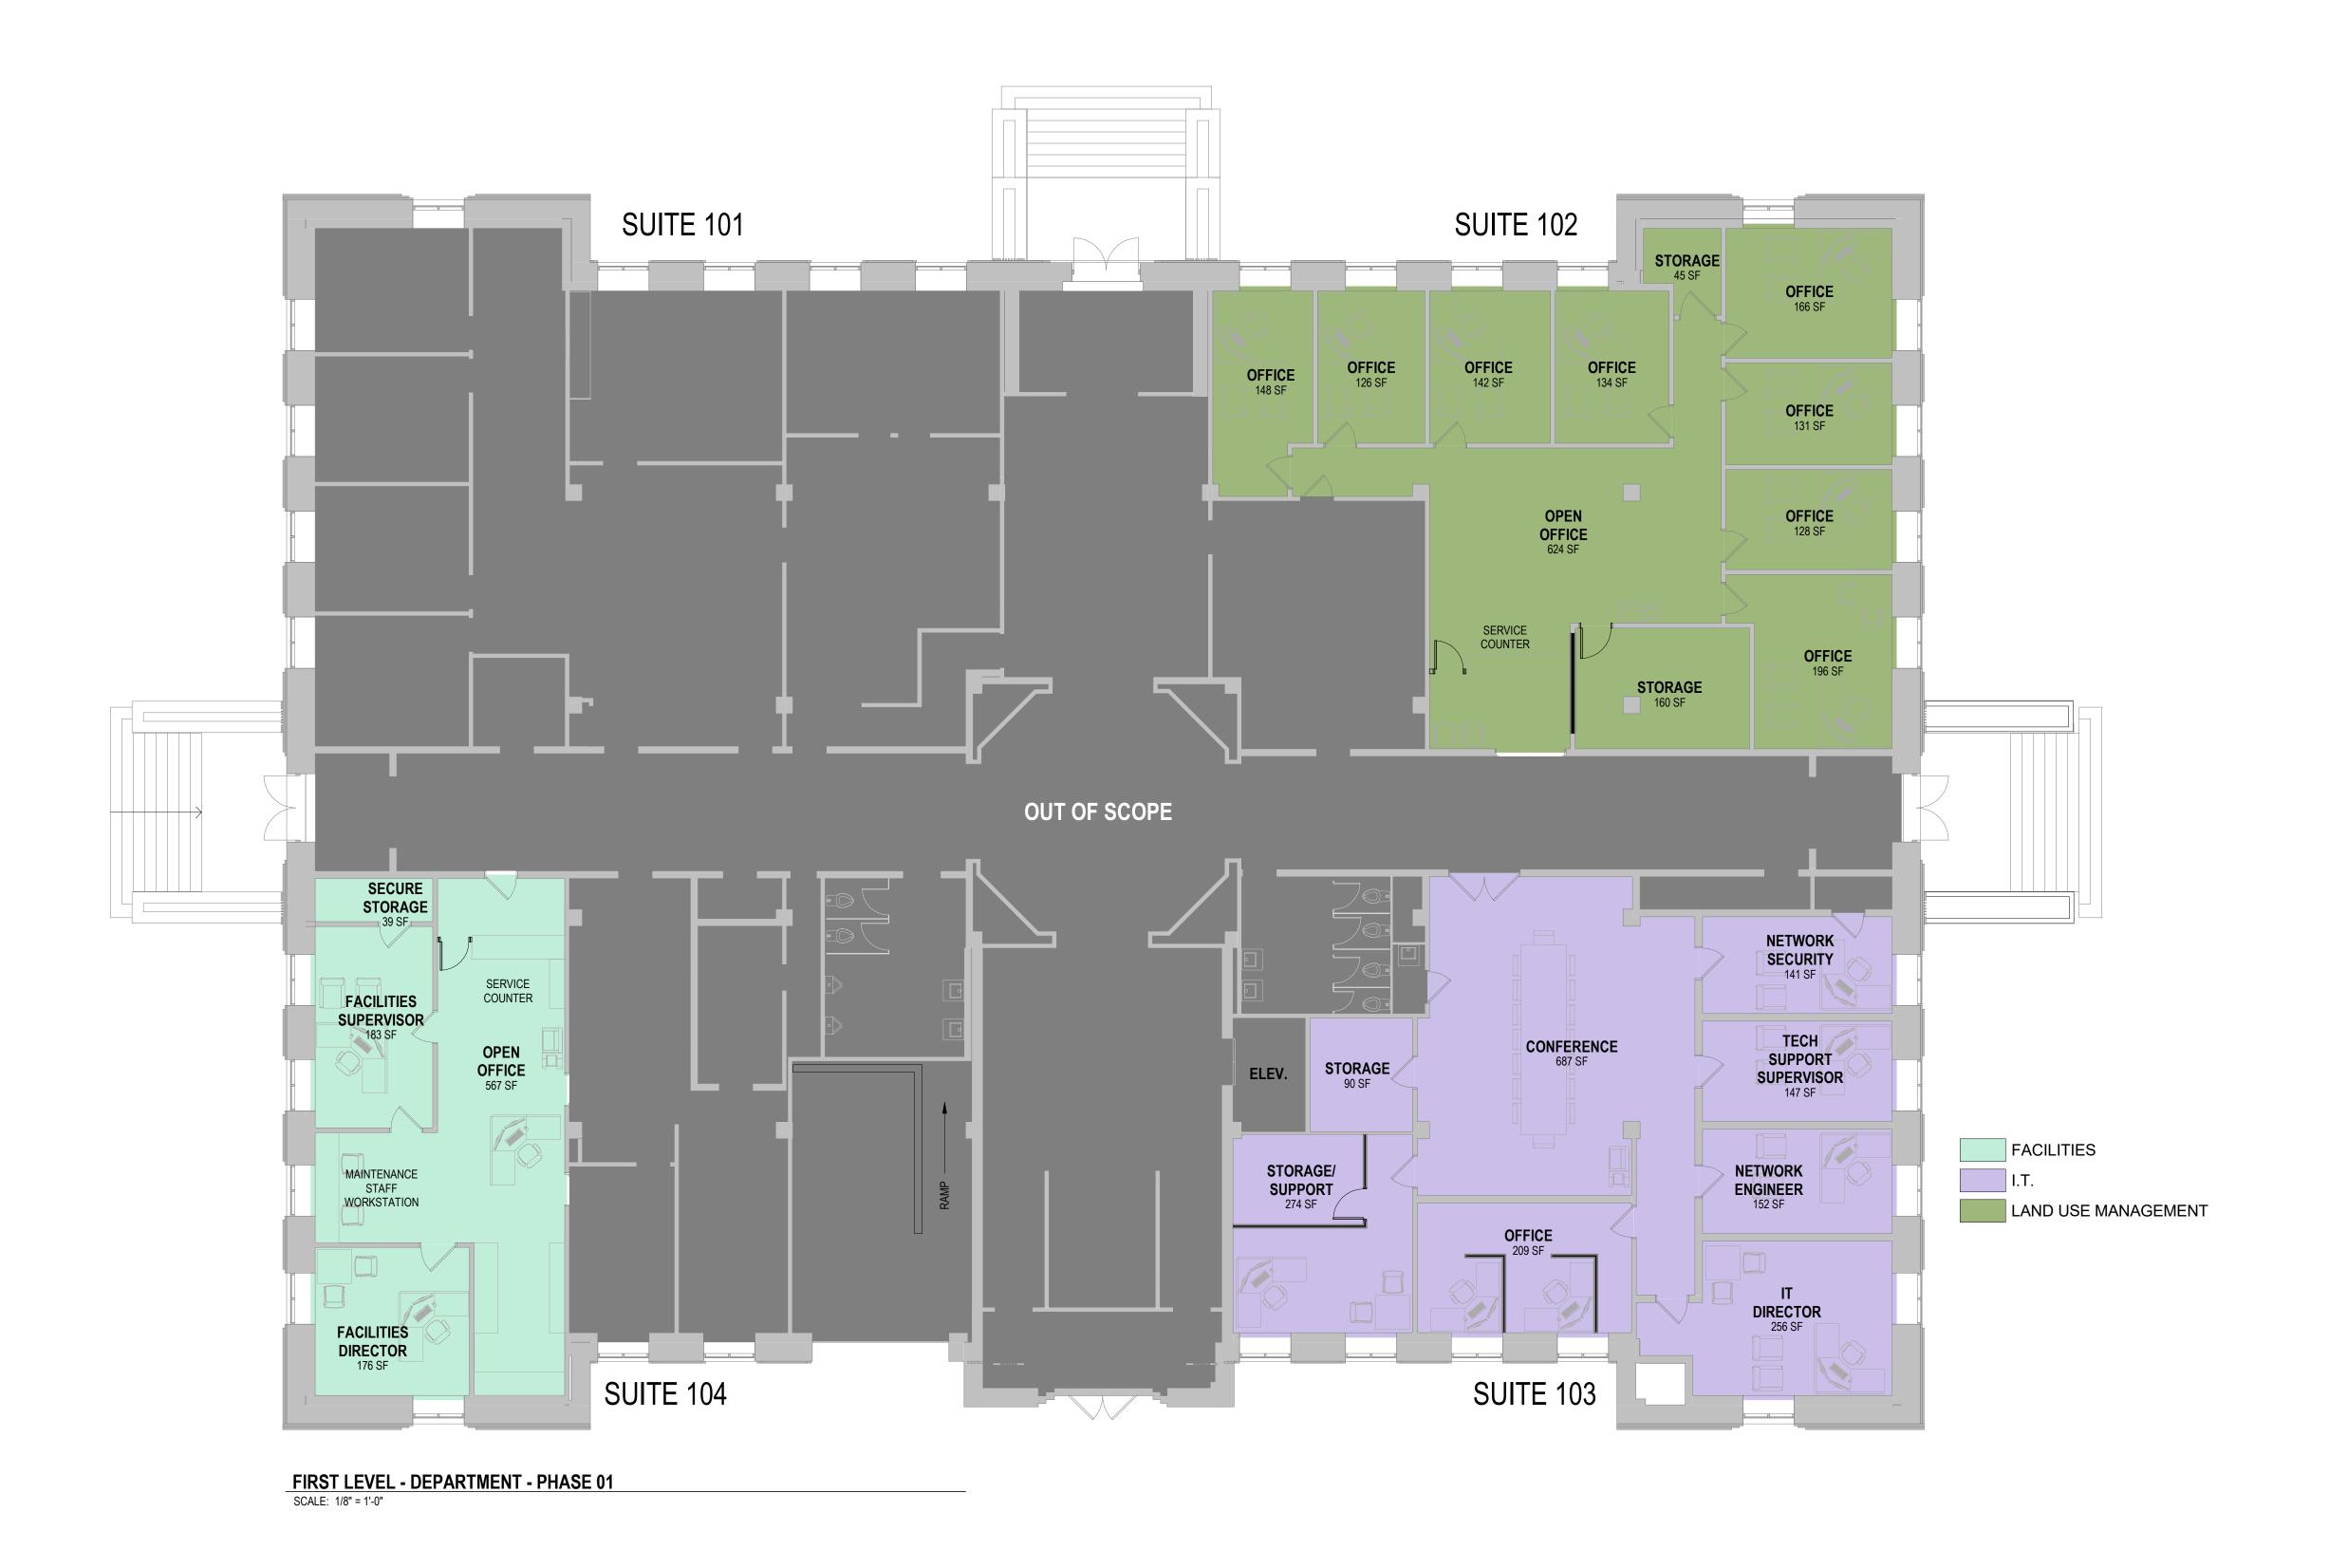

UE COUNTY BOARD OF COMMISSIONERS

### LOWER LEVEL - EXISTING DEPARTMENT PLAN





#### FIRST LEVEL - EXISTING DEPARTMENT PLAN



### SECOND LEVEL - EXISTING DEPARTMENT PLAN



SECOND LEVEL - DEPARTMENT- EXISTING

SCALE: 1/8" = 1'-0"

#### THIRD LEVEL - EXISTING DEPARTMENT PLAN



THIRD LEVEL - DEPARTMENT - EXISTING

SCALE: 1/8" = 1'-0"

### LOWER LEVEL - CONSTRAINTS - EXISTING





### FIRST LEVEL - CONSTRAINTS - EXISTING



### SECOND LEVEL - CONSTRAINTS - EXISTING



#### THIRD LEVEL - CONSTRAINTS - EXISTING



#### **CONSTRAINTS**

= OUT OF SCOPE

= UTILITY/MECHANICAL

= BATHROOMS

= VERTICAL CIRCULATION

= HORIZONTAL CIRCULATION

= COLUMN LOCATION

THIRD LEVEL - CONSTRAINTS - EXISTING

SCALE: 1/8" = 1'-0"

### LOWER LEVEL FLOOR PLAN - PHASE 01



### FIRST LEVEL FLOOR PLAN - PHASE 01



### LOWER LEVEL FLOOR PLAN - PHASE 02



## FIRST LEVEL FLOOR PLAN - PHASE 03



### THIRD LEVEL FLOOR PLAN - PHASE 03



#### LOWER LEVEL FLOOR PLAN - PHASING COMPLETE



### FIRST LEVEL FLOOR PLAN - PHASING COMPLETE



#### SECOND LEVEL FLOOR PLAN - PHASING COMPLETE





### THIRD LEVEL FLOOR PLAN - PHASING COMPLETE



THIRD LEVEL - DEPARTMENT - COMPLETE

SCALE: 1/8" = 1'-0"

### SITE PLAN





### SITE PLAN