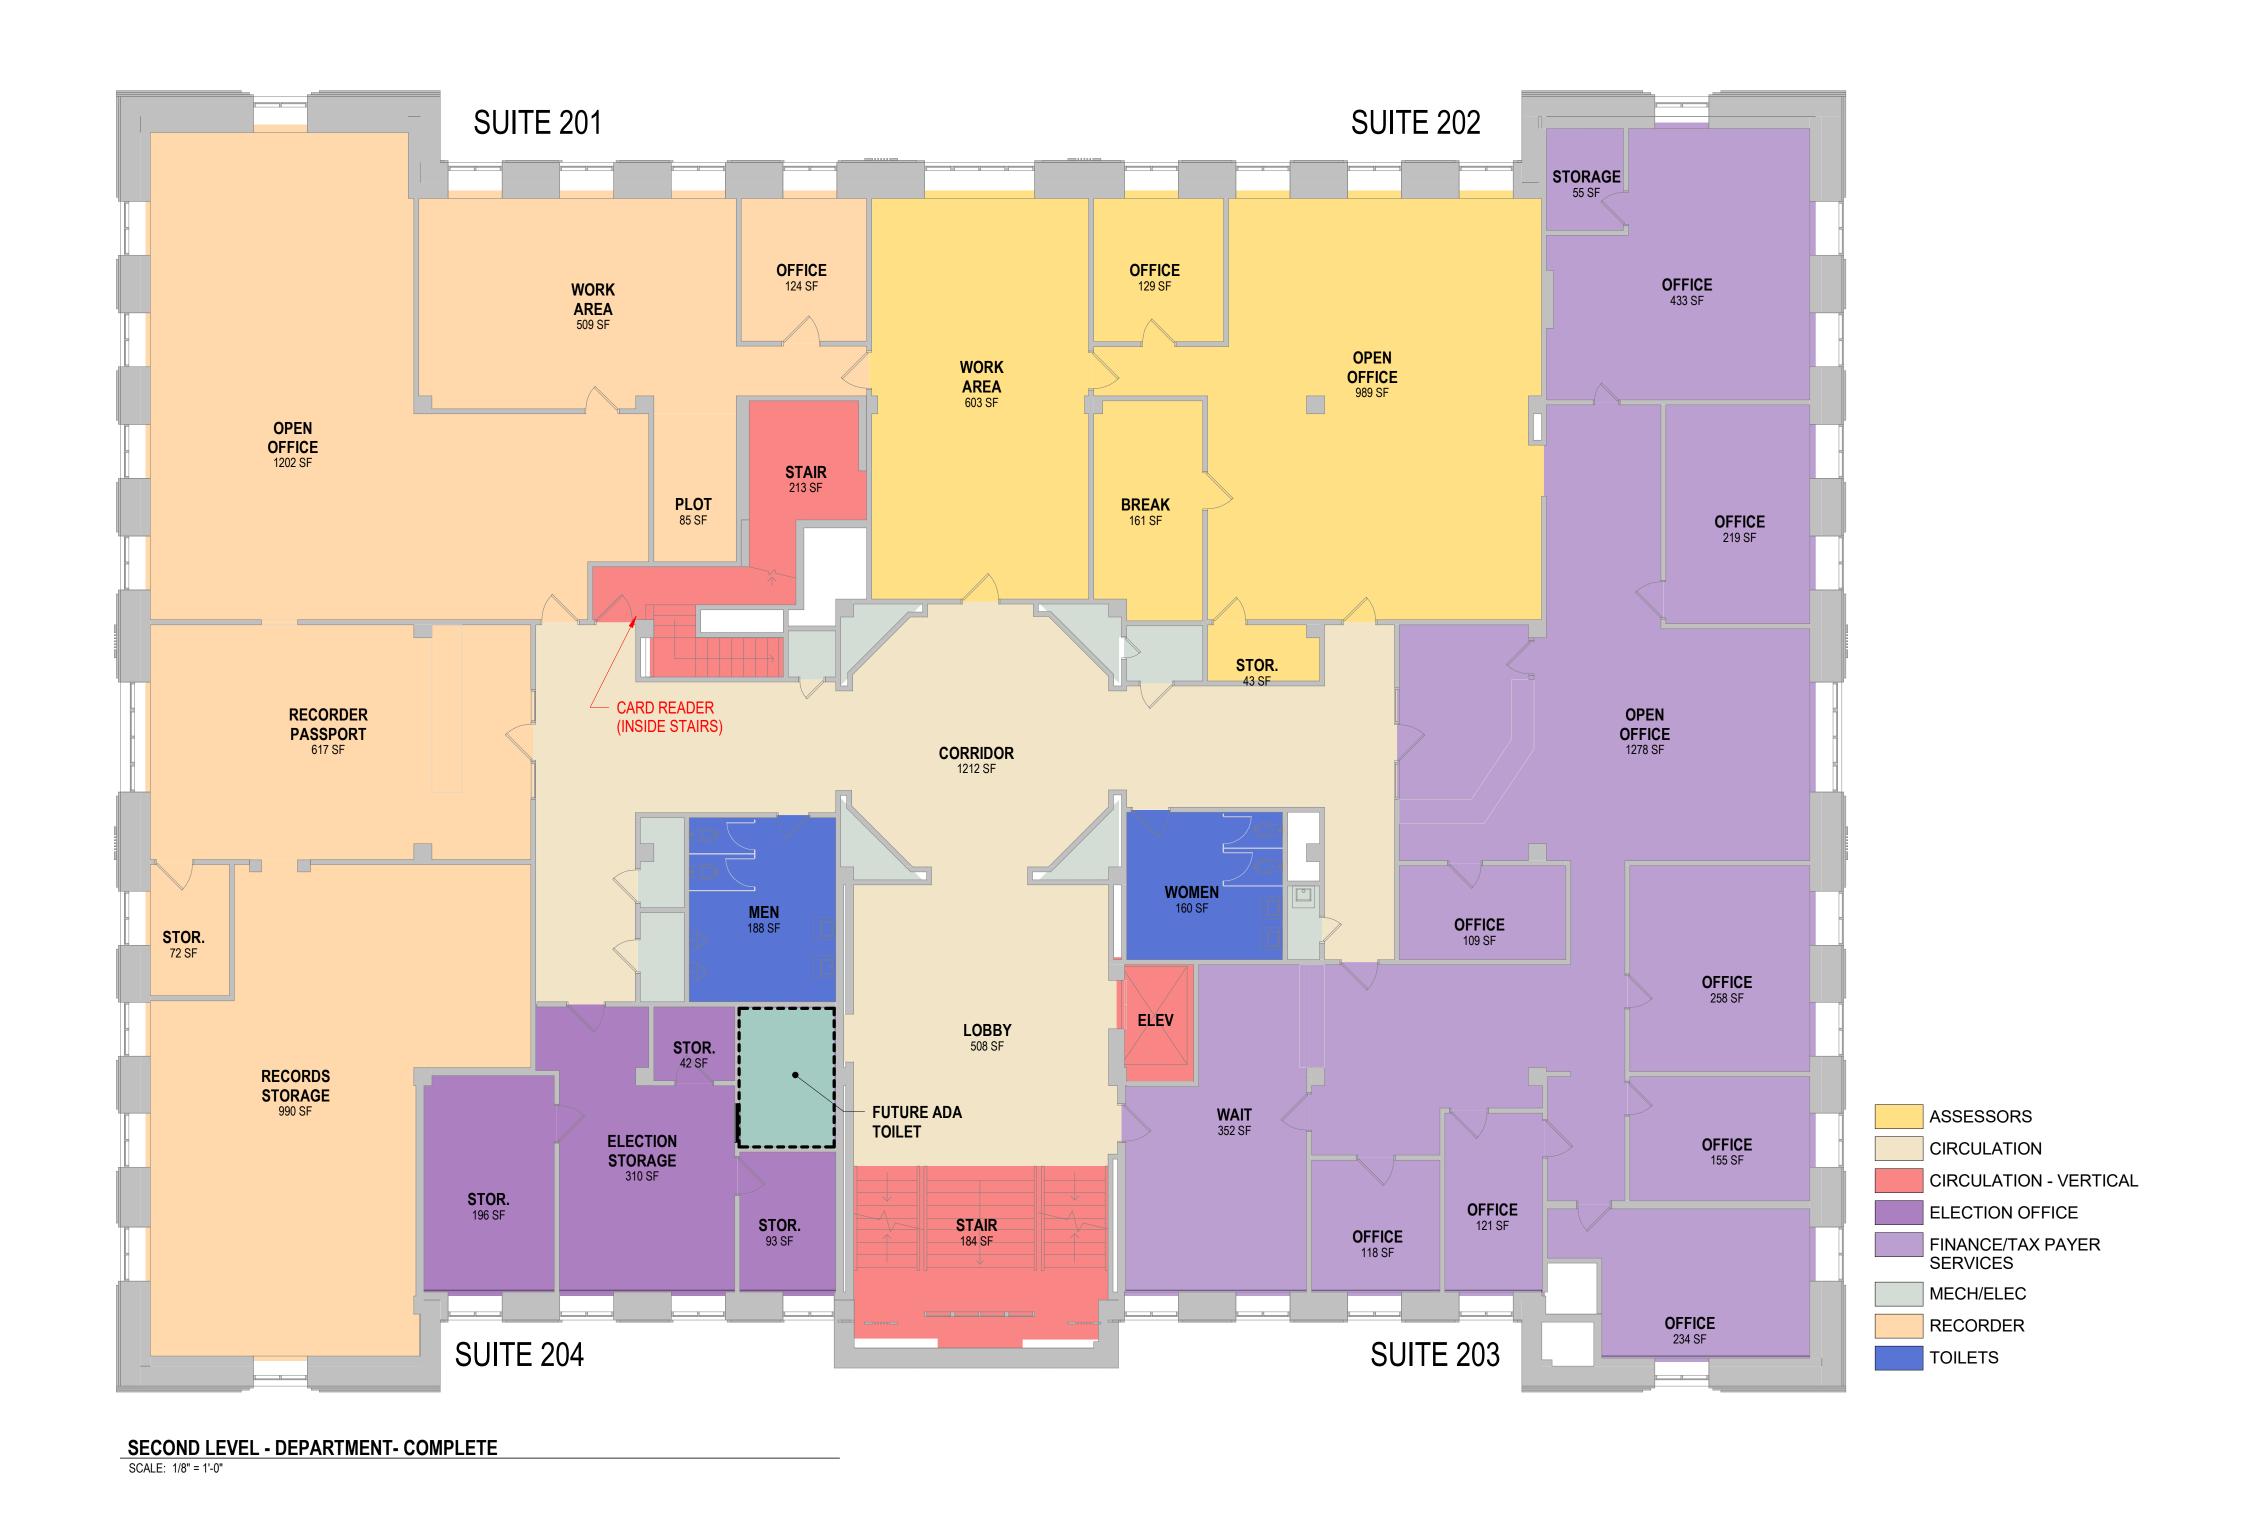

PLAN



THIRD LEVEL - DEPARTMENT - EXISTING

SCALE: 1/8" = 1'-0"

### LOWER LEVEL - CONSTRAINTS - EXISTING





### FIRST LEVEL - CONSTRAINTS - EXISTING



### SECOND LEVEL - CONSTRAINTS - EXISTING



#### THIRD LEVEL - CONSTRAINTS - EXISTING



#### **CONSTRAINTS**

= OUT OF SCOPE

= UTILITY/MECHANICAL

= BATHROOMS

= VERTICAL CIRCULATION

= HORIZONTAL CIRCULATION

= COLUMN LOCATION

THIRD LEVEL - CONSTRAINTS - EXISTING

SCALE: 1/8" = 1'-0"

### LOWER LEVEL FLOOR PLAN - PHASE 01



### FIRST LEVEL FLOOR PLAN - PHASE 01



### LOWER LEVEL FLOOR PLAN - PHASE 02



## FIRST LEVEL FLOOR PLAN - PHASE 03



### THIRD LEVEL FLOOR PLAN - PHASE 03



#### LOWER LEVEL FLOOR PLAN - PHASING COMPLETE



### FIRST LEVEL FLOOR PLAN - PHASING COMPLETE



#### SECOND LEVEL FLOOR PLAN - PHASING COMPLETE





### THIRD LEVEL FLOOR PLAN - PHASING COMPLETE



THIRD LEVEL - DEPARTMENT - COMPLETE

SCALE: 1/8" = 1'-0"

### SITE PLAN





### SITE PLAN