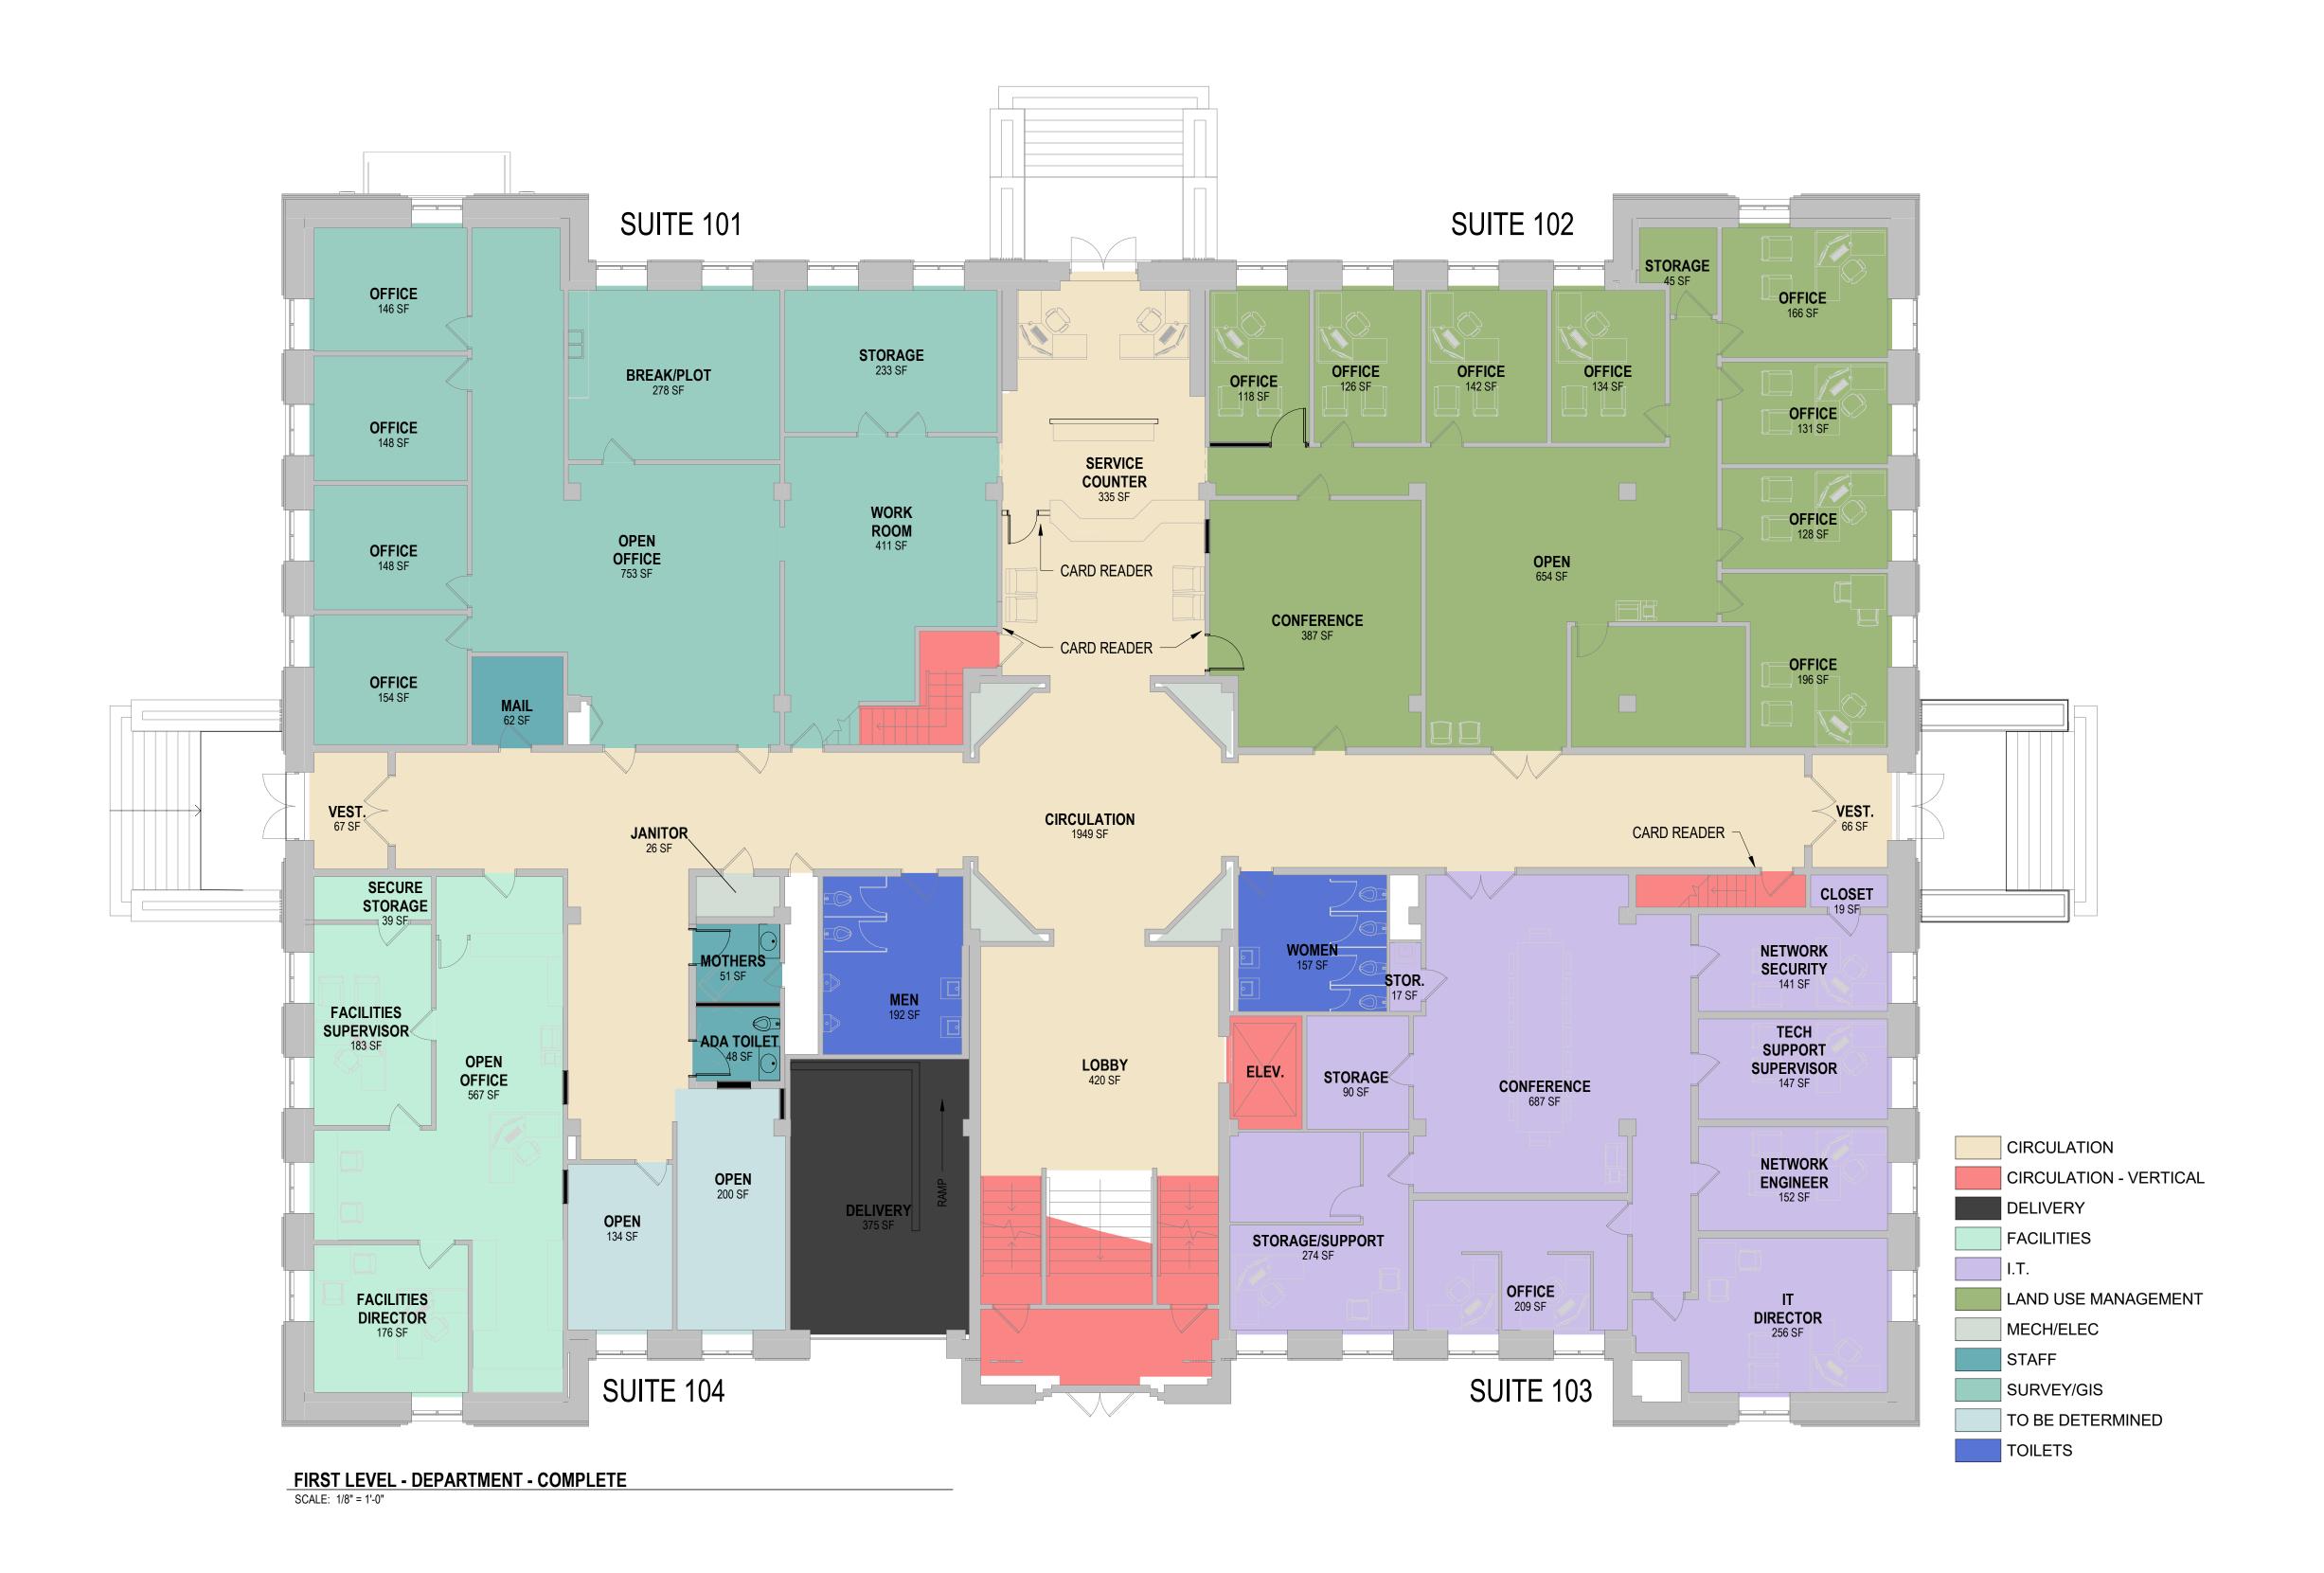

/8" = 1'-0"

#### THIRD LEVEL - EXISTING DEPARTMENT PLAN



THIRD LEVEL - DEPARTMENT - EXISTING

SCALE: 1/8" = 1'-0"

### LOWER LEVEL - CONSTRAINTS - EXISTING





### FIRST LEVEL - CONSTRAINTS - EXISTING



### SECOND LEVEL - CONSTRAINTS - EXISTING



#### THIRD LEVEL - CONSTRAINTS - EXISTING



#### **CONSTRAINTS**

= OUT OF SCOPE

= UTILITY/MECHANICAL

= BATHROOMS

= VERTICAL CIRCULATION

= HORIZONTAL CIRCULATION

= COLUMN LOCATION

THIRD LEVEL - CONSTRAINTS - EXISTING

SCALE: 1/8" = 1'-0"

### LOWER LEVEL FLOOR PLAN - PHASE 01



### FIRST LEVEL FLOOR PLAN - PHASE 01



### LOWER LEVEL FLOOR PLAN - PHASE 02



## FIRST LEVEL FLOOR PLAN - PHASE 03



### THIRD LEVEL FLOOR PLAN - PHASE 03



#### LOWER LEVEL FLOOR PLAN - PHASING COMPLETE



### FIRST LEVEL FLOOR PLAN - PHASING COMPLETE



#### SECOND LEVEL FLOOR PLAN - PHASING COMPLETE





### THIRD LEVEL FLOOR PLAN - PHASING COMPLETE



THIRD LEVEL - DEPARTMENT - COMPLETE

SCALE: 1/8" = 1'-0"

### SITE PLAN





### SITE PLAN