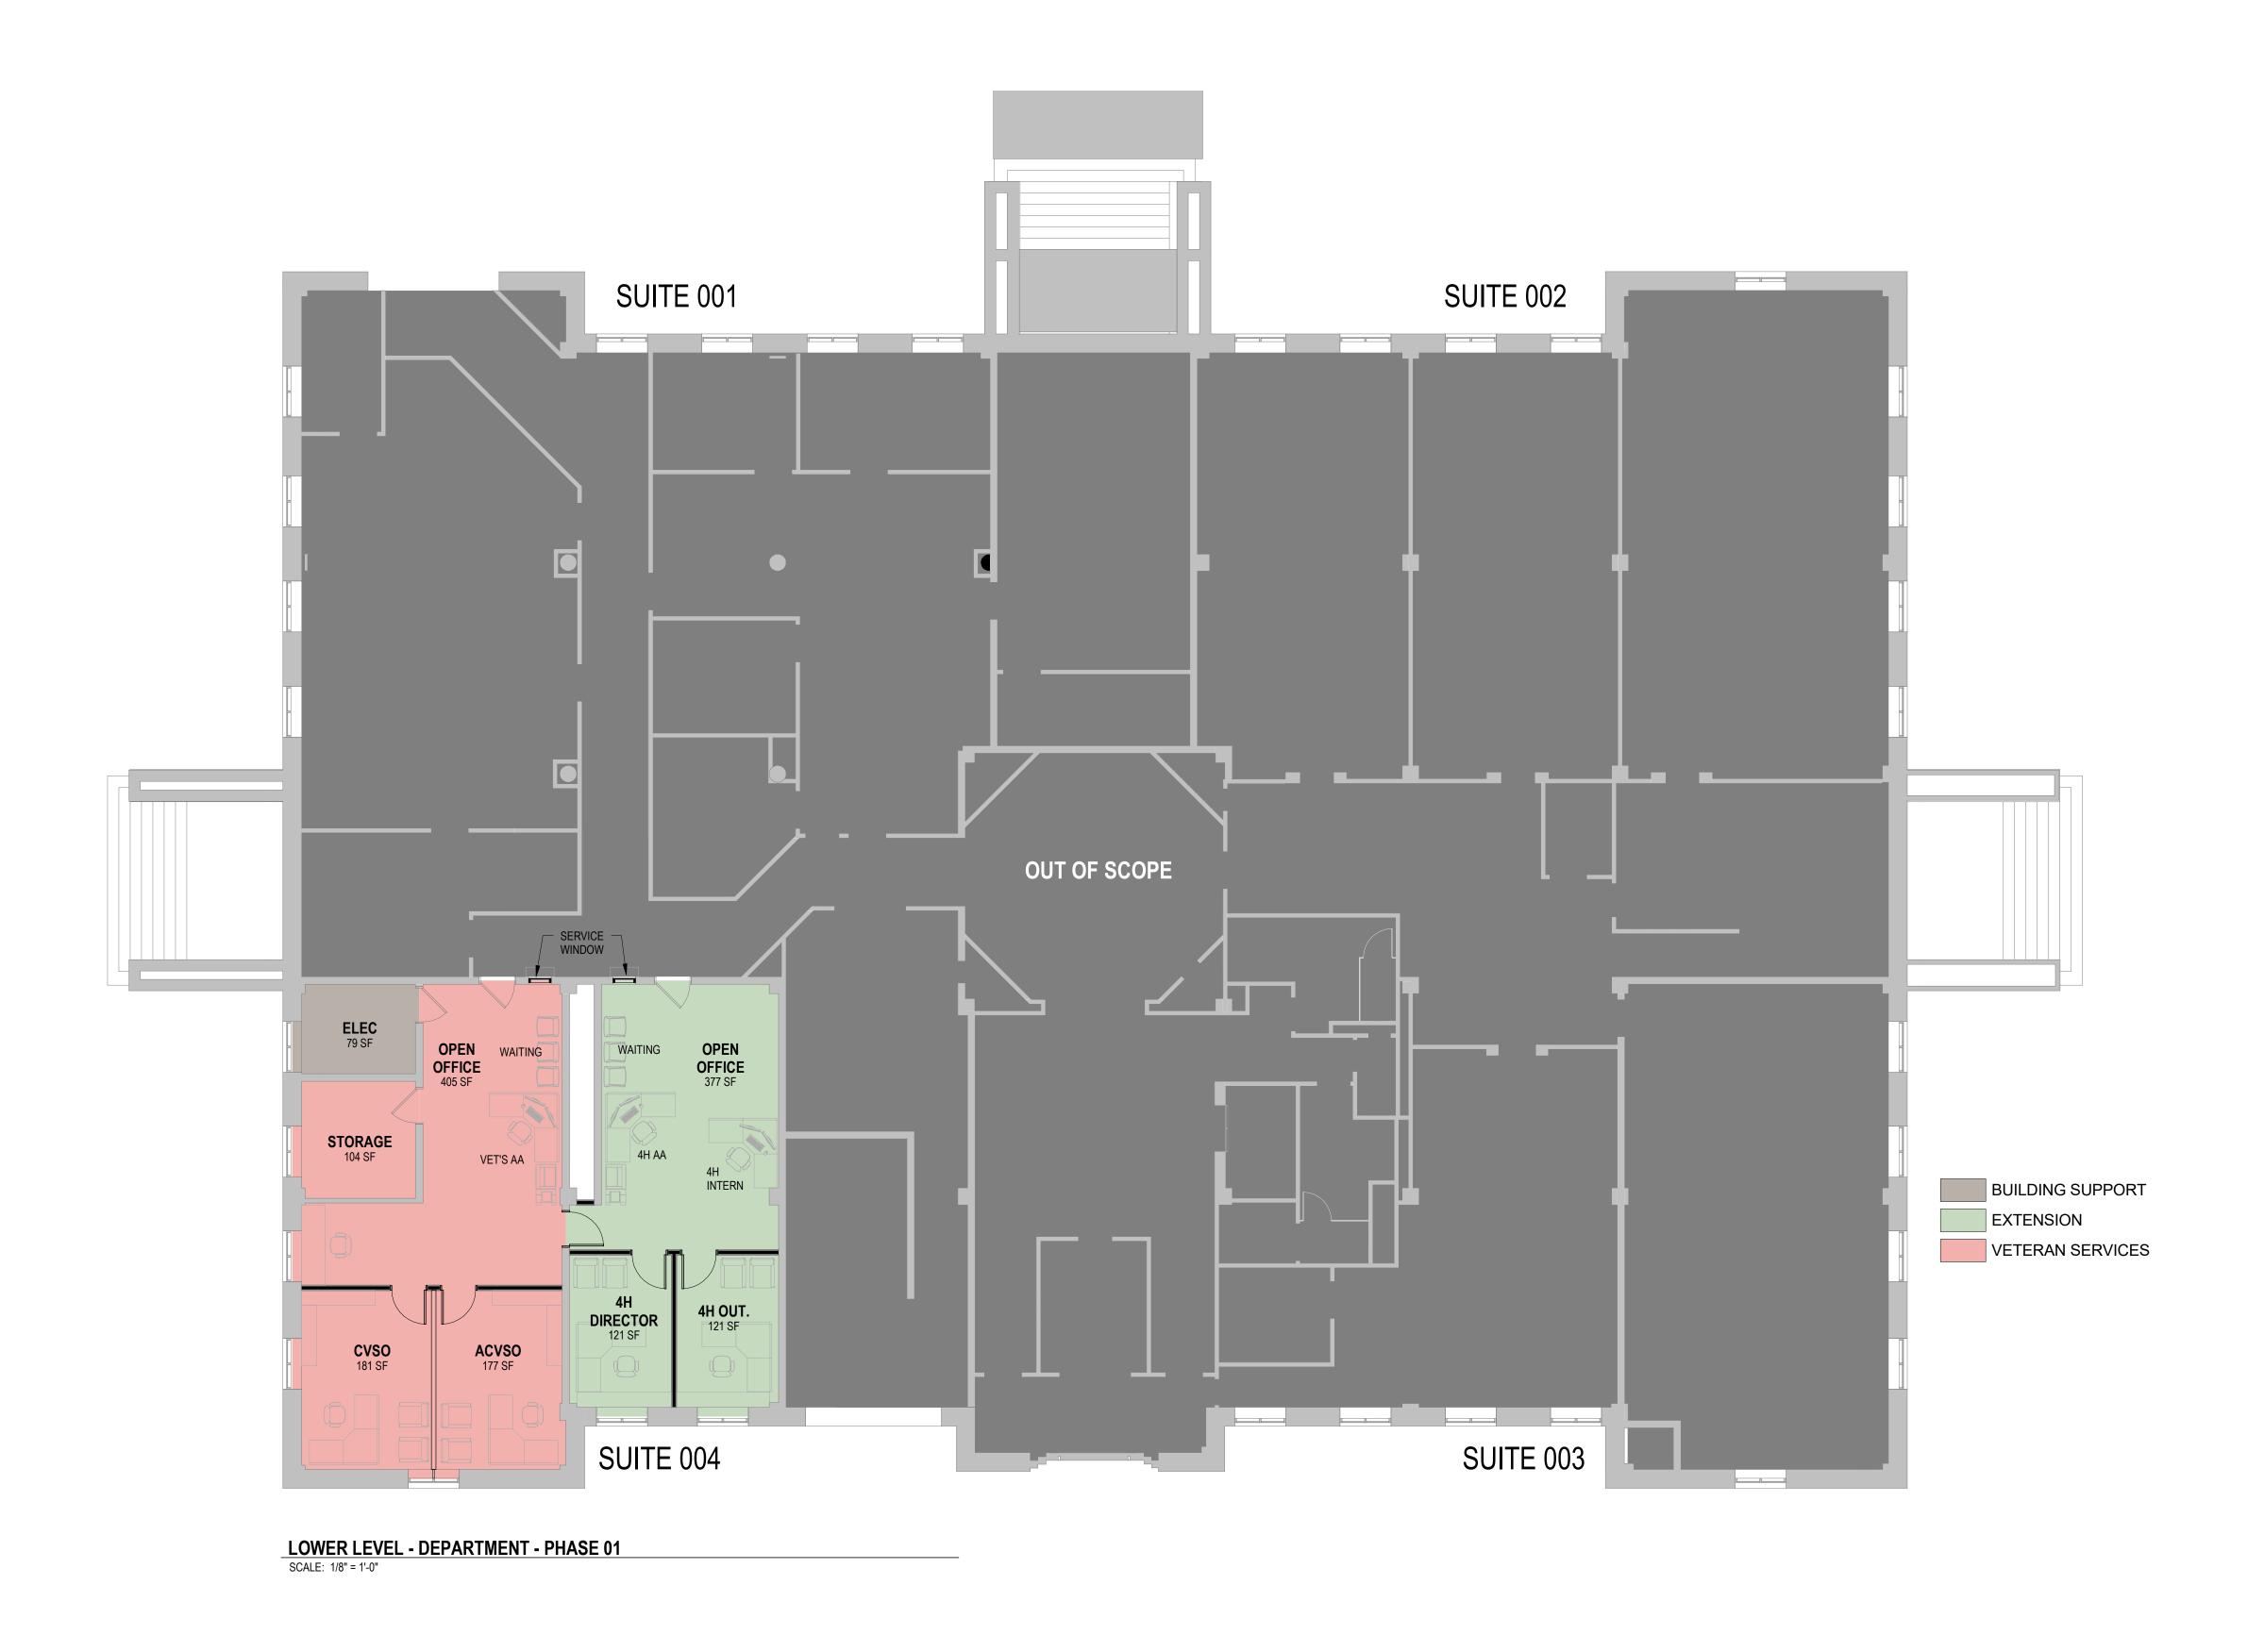

fications to the lower level.

#### GOODHUE COUNTY BOARD OF COMMISSIONERS

### LOWER LEVEL - EXISTING DEPARTMENT PLAN





#### FIRST LEVEL - EXISTING DEPARTMENT PLAN



### SECOND LEVEL - EXISTING DEPARTMENT PLAN



SECOND LEVEL - DEPARTMENT- EXISTING

SCALE: 1/8" = 1'-0"

#### THIRD LEVEL - EXISTING DEPARTMENT PLAN



THIRD LEVEL - DEPARTMENT - EXISTING

SCALE: 1/8" = 1'-0"

### LOWER LEVEL - CONSTRAINTS - EXISTING





### FIRST LEVEL - CONSTRAINTS - EXISTING



### SECOND LEVEL - CONSTRAINTS - EXISTING



#### THIRD LEVEL - CONSTRAINTS - EXISTING



#### **CONSTRAINTS**

= OUT OF SCOPE

= UTILITY/MECHANICAL

= BATHROOMS

= VERTICAL CIRCULATION

= HORIZONTAL CIRCULATION

= COLUMN LOCATION

THIRD LEVEL - CONSTRAINTS - EXISTING

SCALE: 1/8" = 1'-0"

### LOWER LEVEL FLOOR PLAN - PHASE 01



### FIRST LEVEL FLOOR PLAN - PHASE 01



### LOWER LEVEL FLOOR PLAN - PHASE 02



## FIRST LEVEL FLOOR PLAN - PHASE 03



### THIRD LEVEL FLOOR PLAN - PHASE 03



#### LOWER LEVEL FLOOR PLAN - PHASING COMPLETE



### FIRST LEVEL FLOOR PLAN - PHASING COMPLETE



#### SECOND LEVEL FLOOR PLAN - PHASING COMPLETE





### THIRD LEVEL FLOOR PLAN - PHASING COMPLETE



THIRD LEVEL - DEPARTMENT - COMPLETE

SCALE: 1/8" = 1'-0"

### SITE PLAN





### SITE PLAN