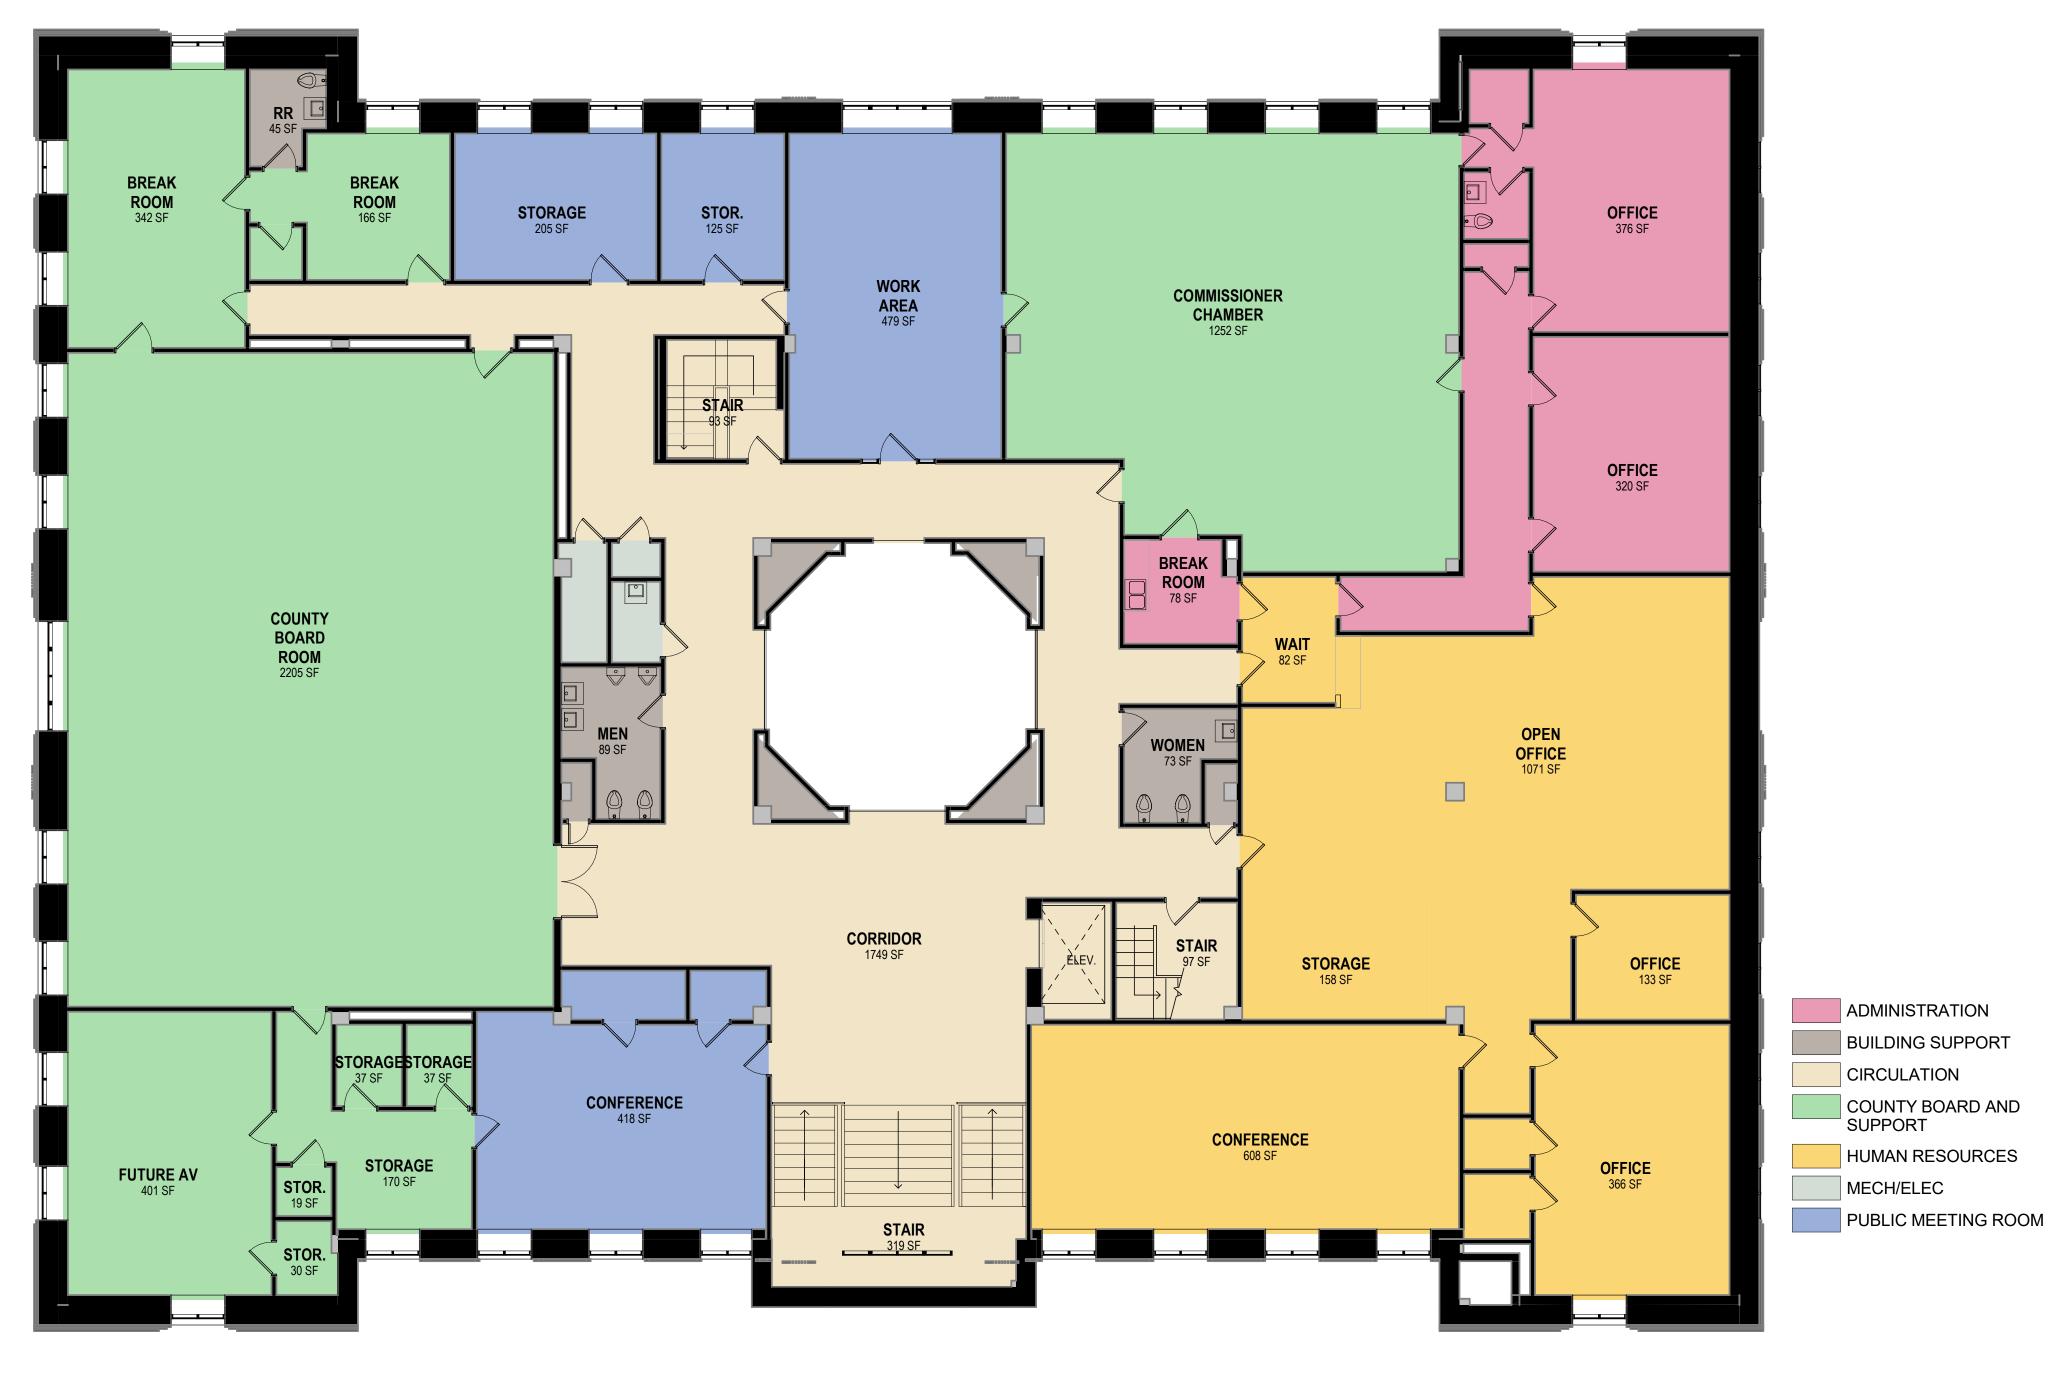

#### THIRD LEVEL - EXISTING DEPARTMENT PLAN

THIRD LEVEL - DEPARTMENT - EXISTING

SCALE: 1/8" = 1'-0"