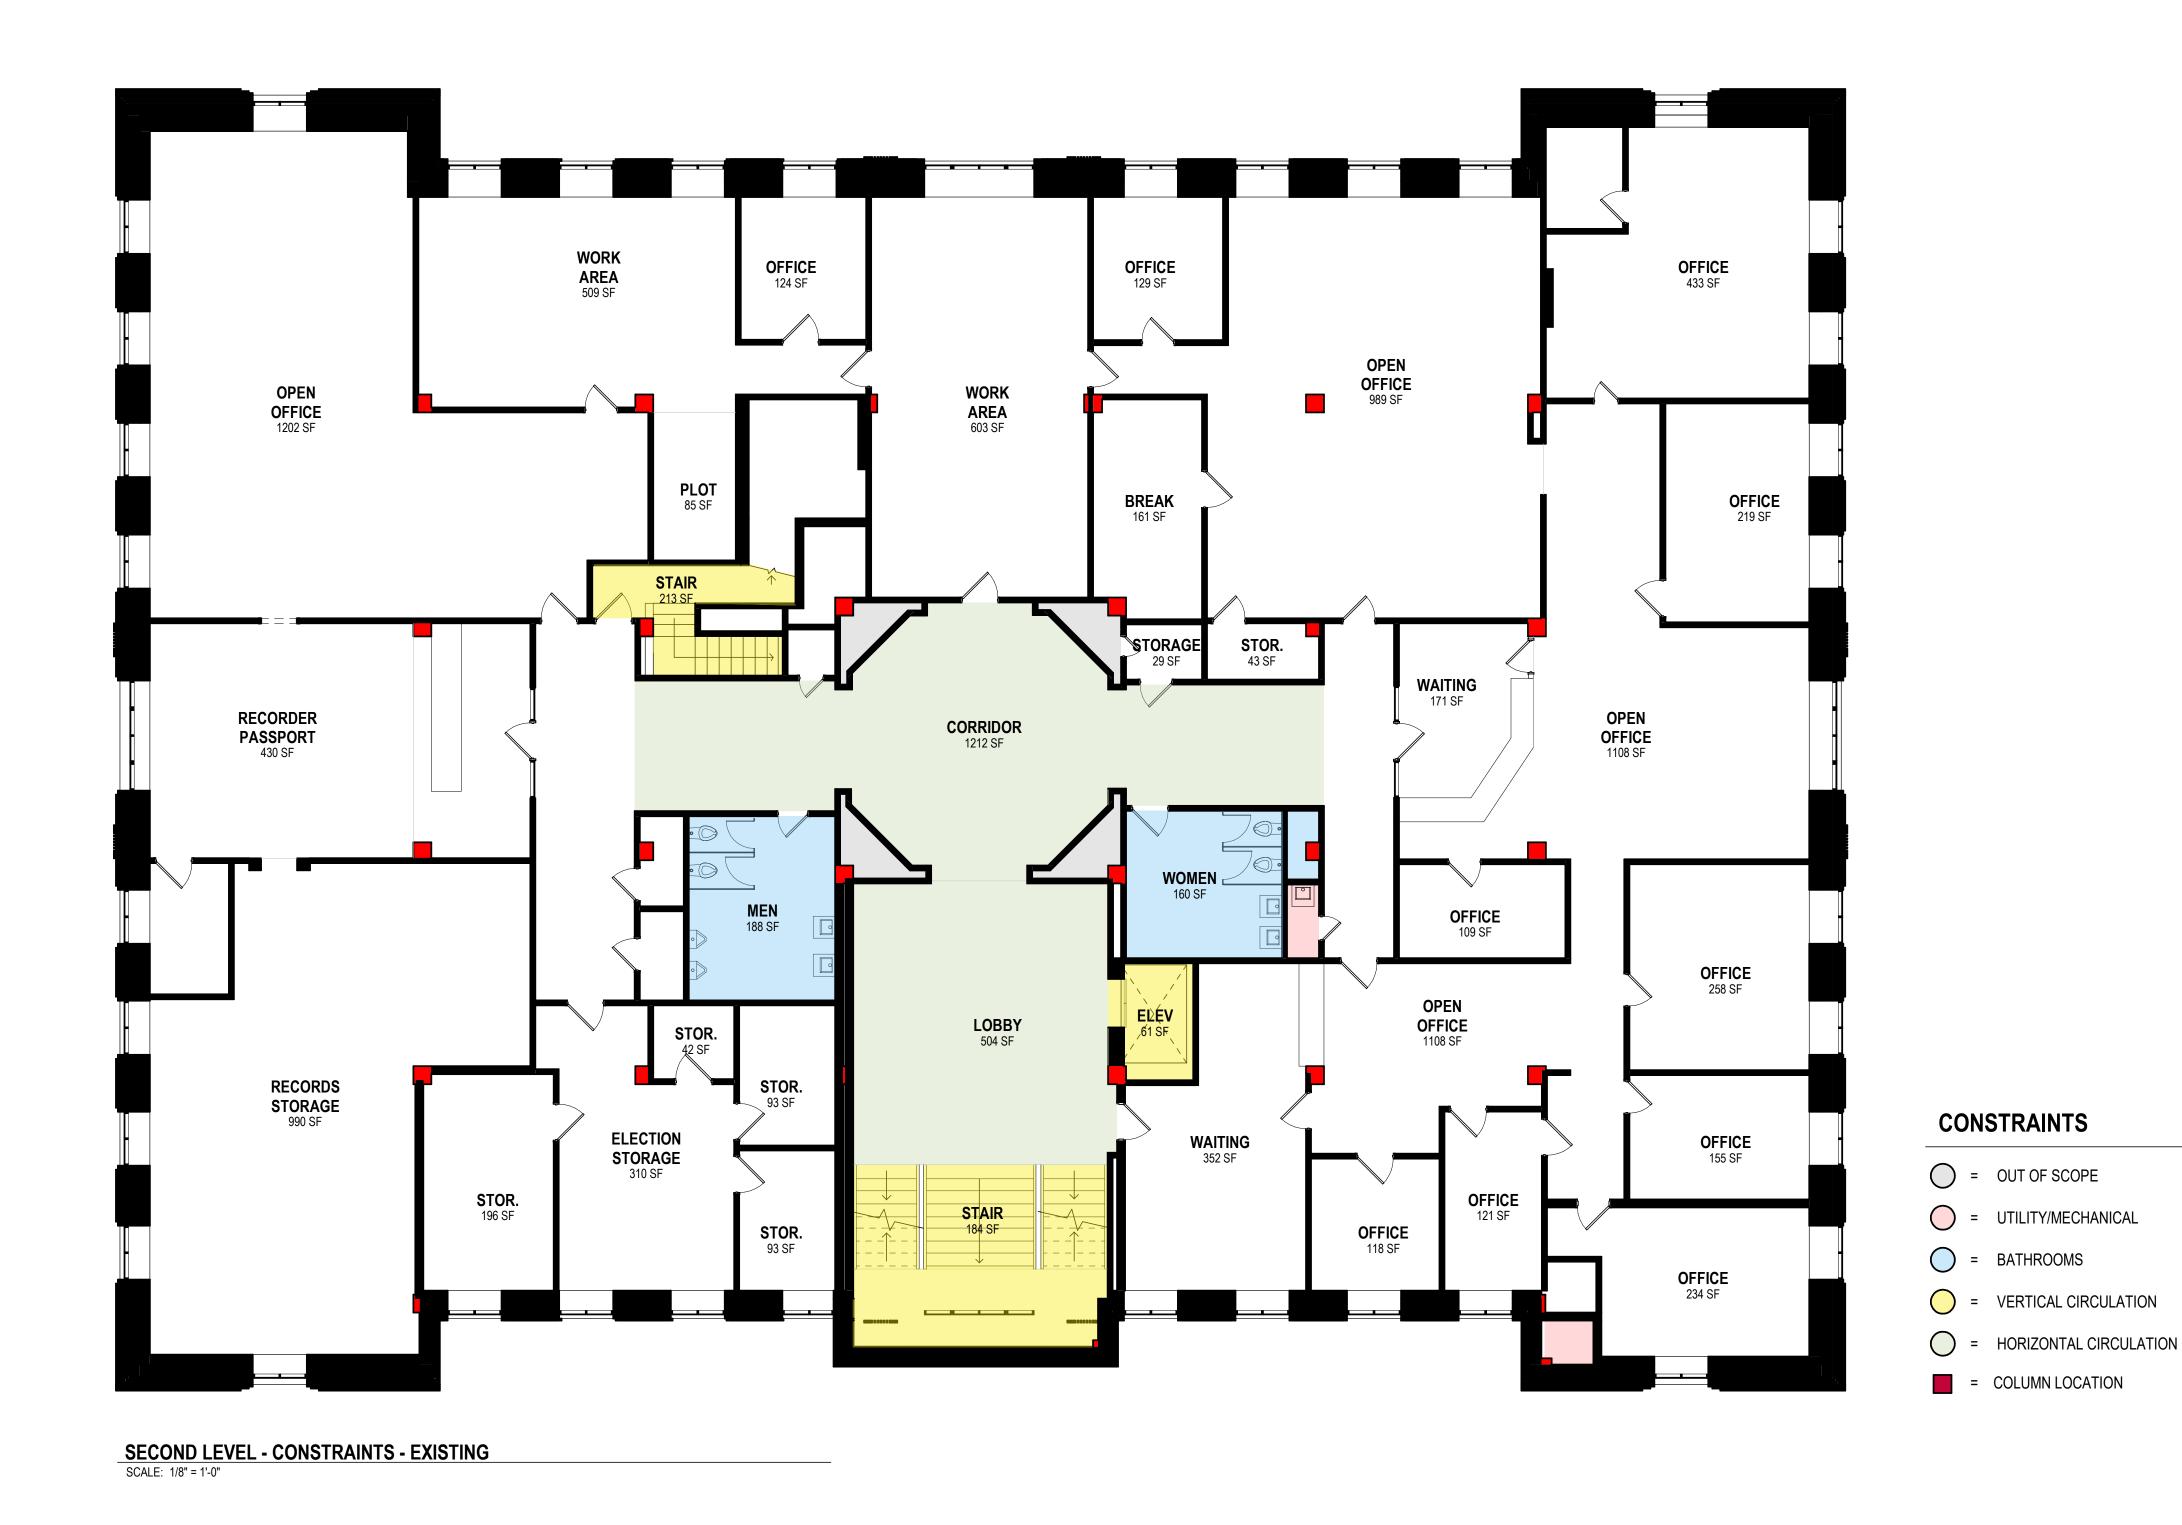

### SECOND LEVEL - EXISTING DEPARTMENT PLAN

SECOND LEVEL - DEPARTMENT- EXISTING

SCALE: 1/8" = 1'-0"

### SECOND LEVEL - CONSTRAINTS - EXISTING