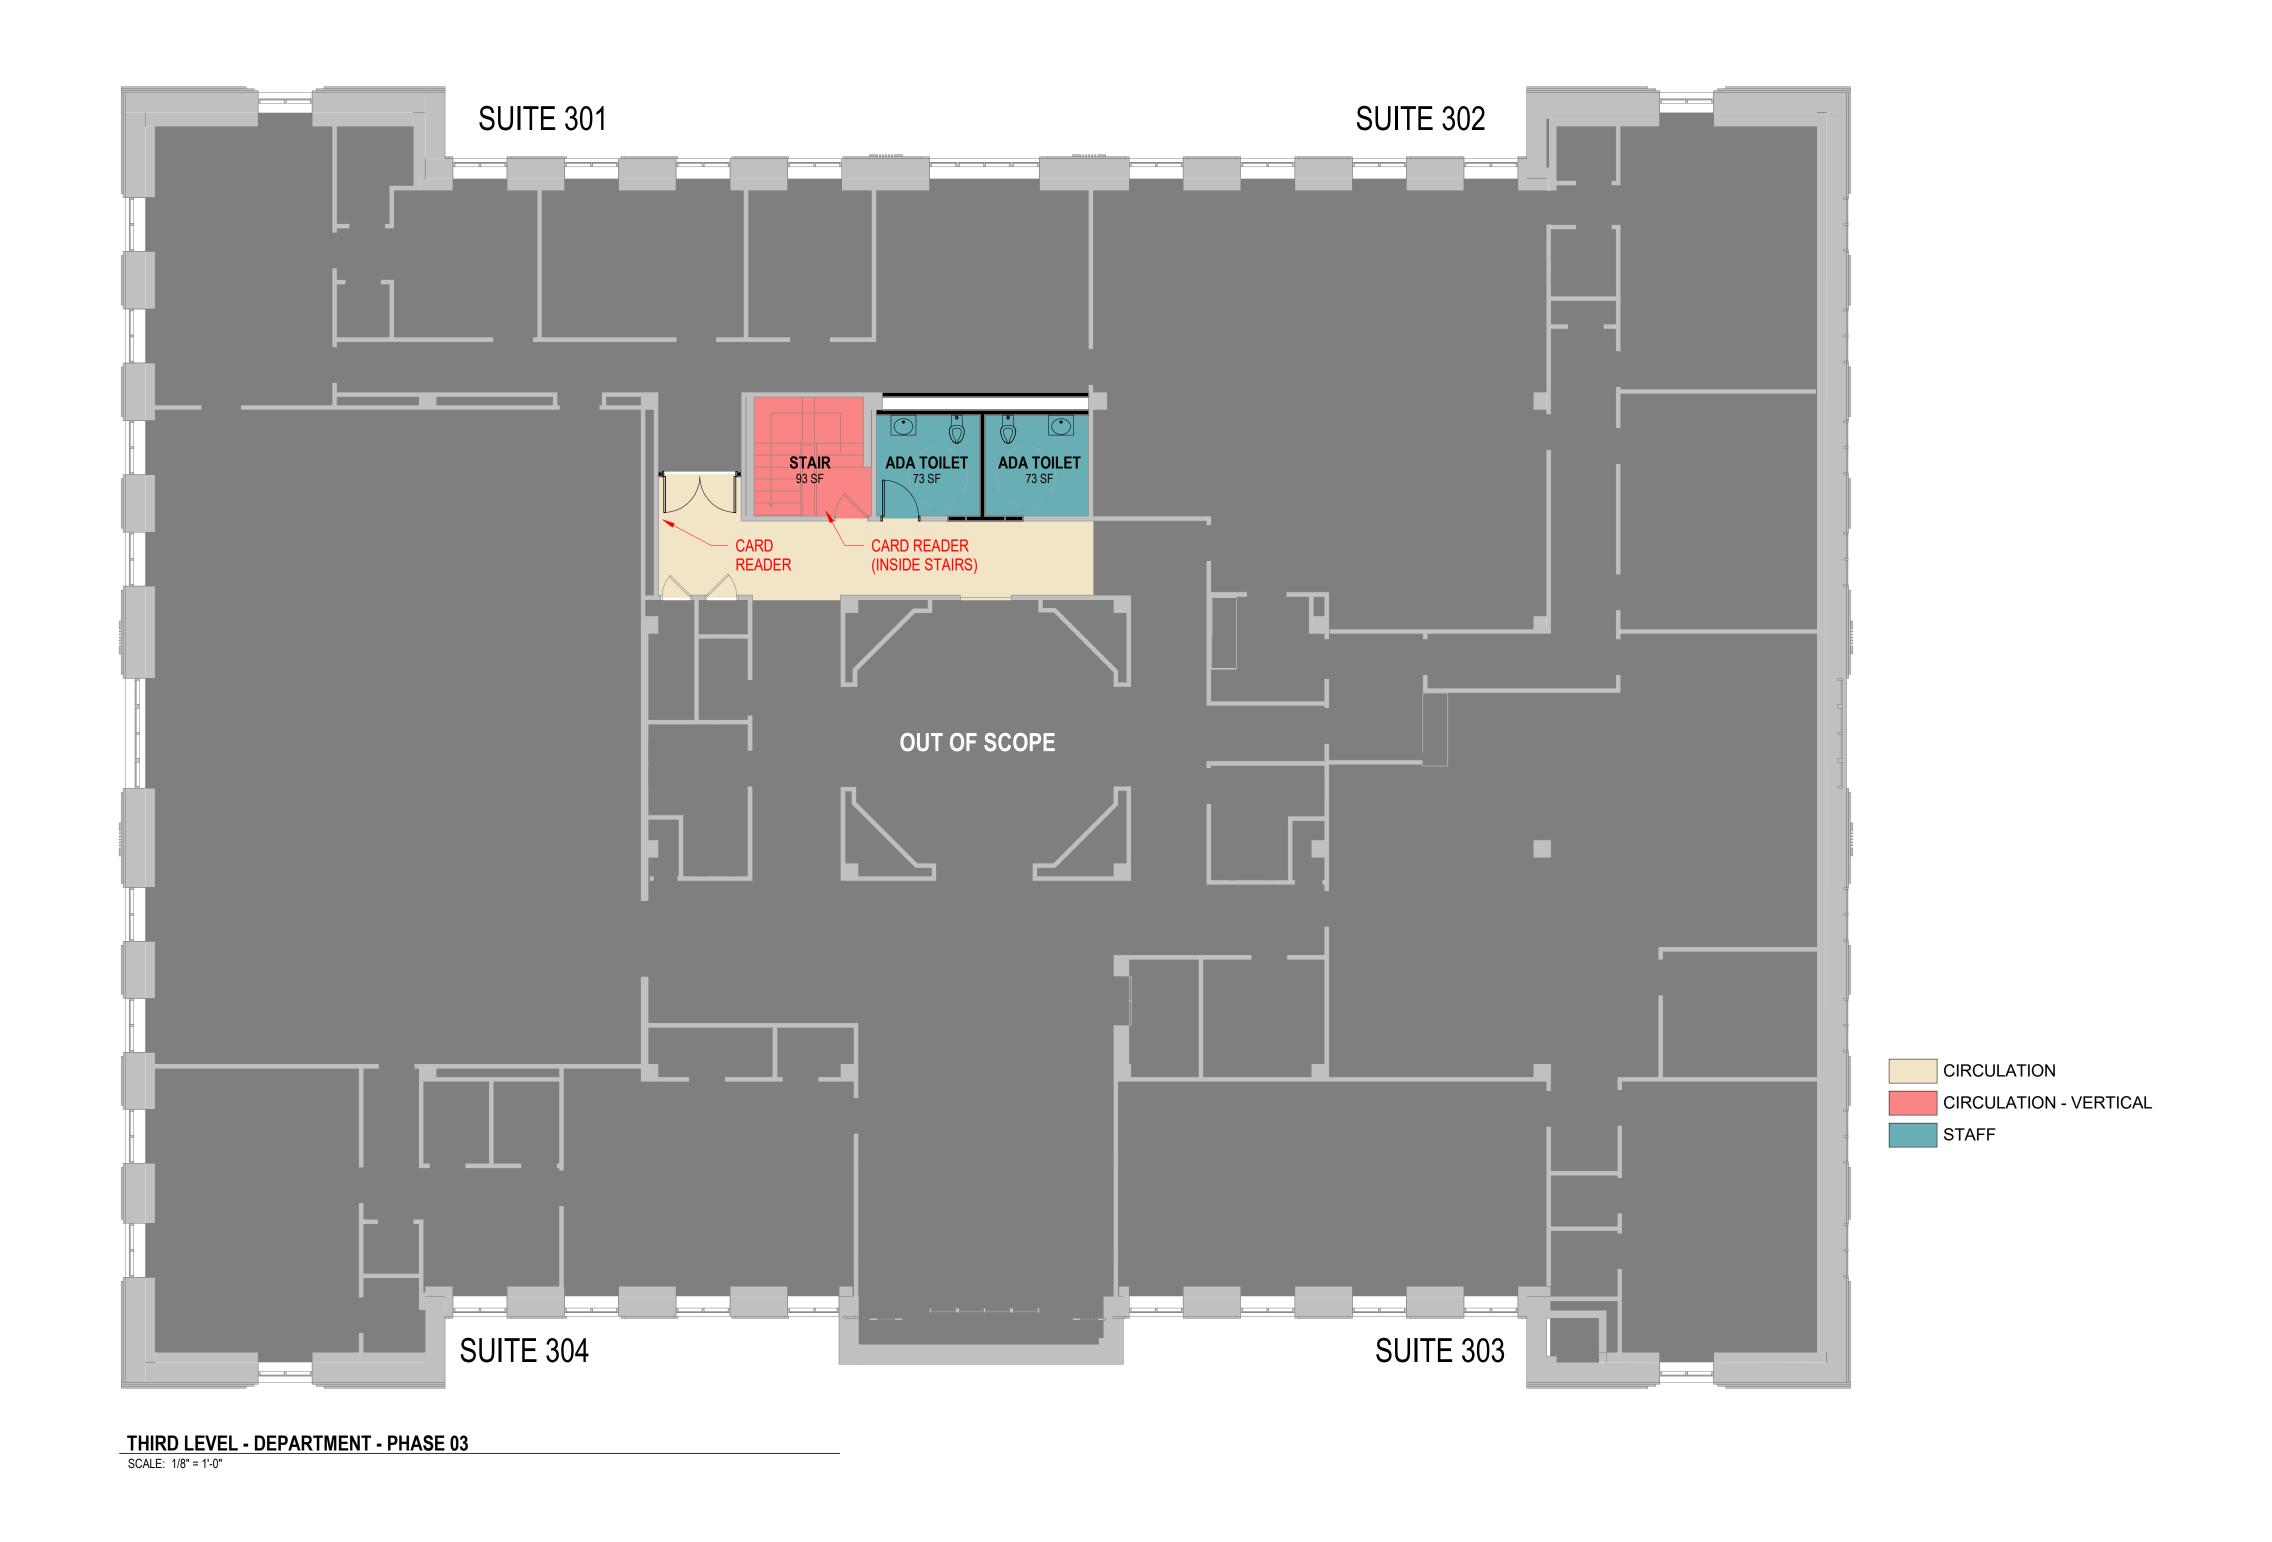

LAN



### SECOND LEVEL - EXISTING DEPARTMENT PLAN



SECOND LEVEL - DEPARTMENT- EXISTING

SCALE: 1/8" = 1'-0"

#### THIRD LEVEL - EXISTING DEPARTMENT PLAN



THIRD LEVEL - DEPARTMENT - EXISTING

SCALE: 1/8" = 1'-0"

### LOWER LEVEL - CONSTRAINTS - EXISTING





### FIRST LEVEL - CONSTRAINTS - EXISTING



### SECOND LEVEL - CONSTRAINTS - EXISTING



#### THIRD LEVEL - CONSTRAINTS - EXISTING



#### **CONSTRAINTS**

= OUT OF SCOPE

= UTILITY/MECHANICAL

= BATHROOMS

= VERTICAL CIRCULATION

= HORIZONTAL CIRCULATION

= COLUMN LOCATION

THIRD LEVEL - CONSTRAINTS - EXISTING

SCALE: 1/8" = 1'-0"

### LOWER LEVEL FLOOR PLAN - PHASE 01



### FIRST LEVEL FLOOR PLAN - PHASE 01



### LOWER LEVEL FLOOR PLAN - PHASE 02



## FIRST LEVEL FLOOR PLAN - PHASE 03



### THIRD LEVEL FLOOR PLAN - PHASE 03



#### LOWER LEVEL FLOOR PLAN - PHASING COMPLETE



### FIRST LEVEL FLOOR PLAN - PHASING COMPLETE



#### SECOND LEVEL FLOOR PLAN - PHASING COMPLETE





### THIRD LEVEL FLOOR PLAN - PHASING COMPLETE



THIRD LEVEL - DEPARTMENT - COMPLETE

SCALE: 1/8" = 1'-0"

### SITE PLAN





### SITE PLAN