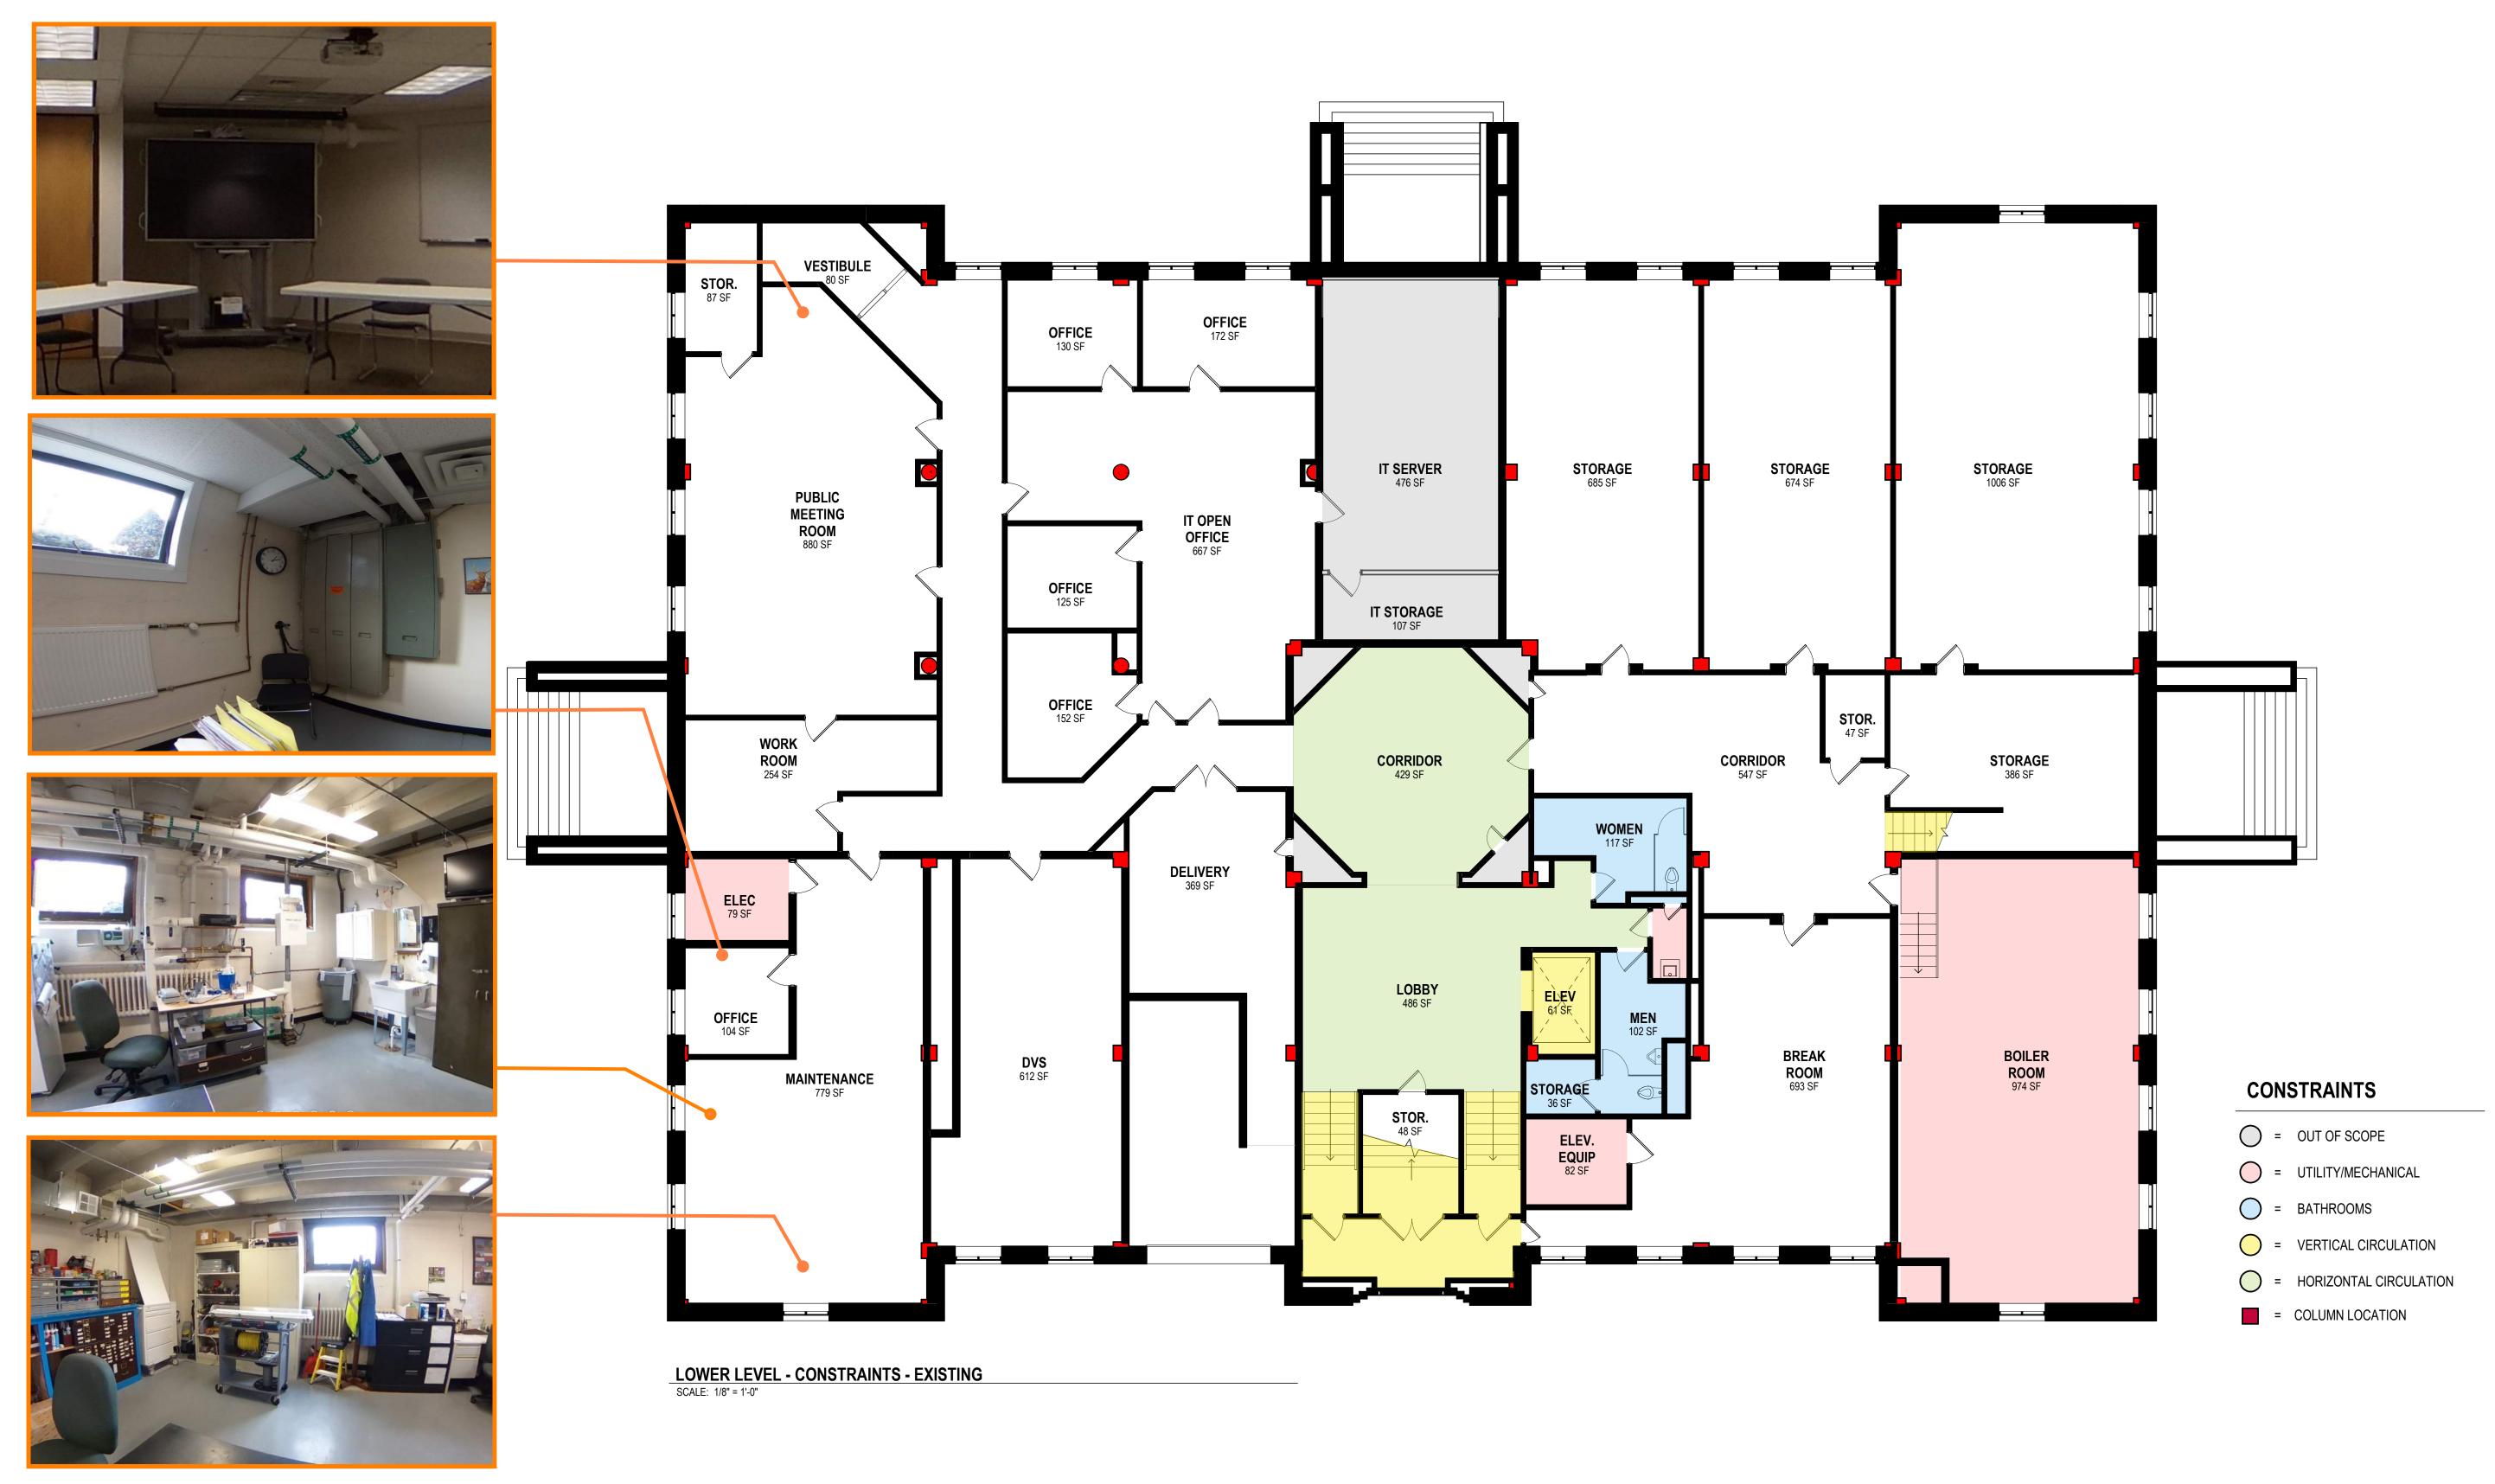

e February 2023 Board meeting with the approval of hiring a Veterans Service Office Administrative Assistant, and to meet the goal of providing the best possible service to the citizens entering the building, our intent would be to move forward with implementing phase one of the overall master plan. We have reached out to Red Wing Construction for a cost estimate to make modifications to the lower level.

#### GOODHUE COUNTY BOARD OF COMMISSIONERS

### LOWER LEVEL - EXISTING DEPARTMENT PLAN





#### FIRST LEVEL - EXISTING DEPARTMENT PLAN



### SECOND LEVEL - EXISTING DEPARTMENT PLAN



SECOND LEVEL - DEPARTMENT- EXISTING

SCALE: 1/8" = 1'-0"

#### THIRD LEVEL - EXISTING DEPARTMENT PLAN



THIRD LEVEL - DEPARTMENT - EXISTING

SCALE: 1/8" = 1'-0"

### LOWER LEVEL - CONSTRAINTS - EXISTING





### FIRST LEVEL - CONSTRAINTS - EXISTING



### SECOND LEVEL - CONSTRAINTS - EXISTING



#### THIRD LEVEL - CONSTRAINTS - EXISTING



#### **CONSTRAINTS**

= OUT OF SCOPE

= UTILITY/MECHANICAL

= BATHROOMS

= VERTICAL CIRCULATION

= HORIZONTAL CIRCULATION

= COLUMN LOCATION

THIRD LEVEL - CONSTRAINTS - EXISTING

SCALE: 1/8" = 1'-0"

### LOWER LEVEL FLOOR PLAN - PHASE 01



### FIRST LEVEL FLOOR PLAN - PHASE 01



### LOWER LEVEL FLOOR PLAN - PHASE 02



## FIRST LEVEL FLOOR PLAN - PHASE 03



### THIRD LEVEL FLOOR PLAN - PHASE 03



#### LOWER LEVEL FLOOR PLAN - PHASING COMPLETE



### FIRST LEVEL FLOOR PLAN - PHASING COMPLETE



#### SECOND LEVEL FLOOR PLAN - PHASING COMPLETE





### THIRD LEVEL FLOOR PLAN - PHASING COMPLETE



THIRD LEVEL - DEPARTMENT - COMPLETE

SCALE: 1/8" = 1'-0"