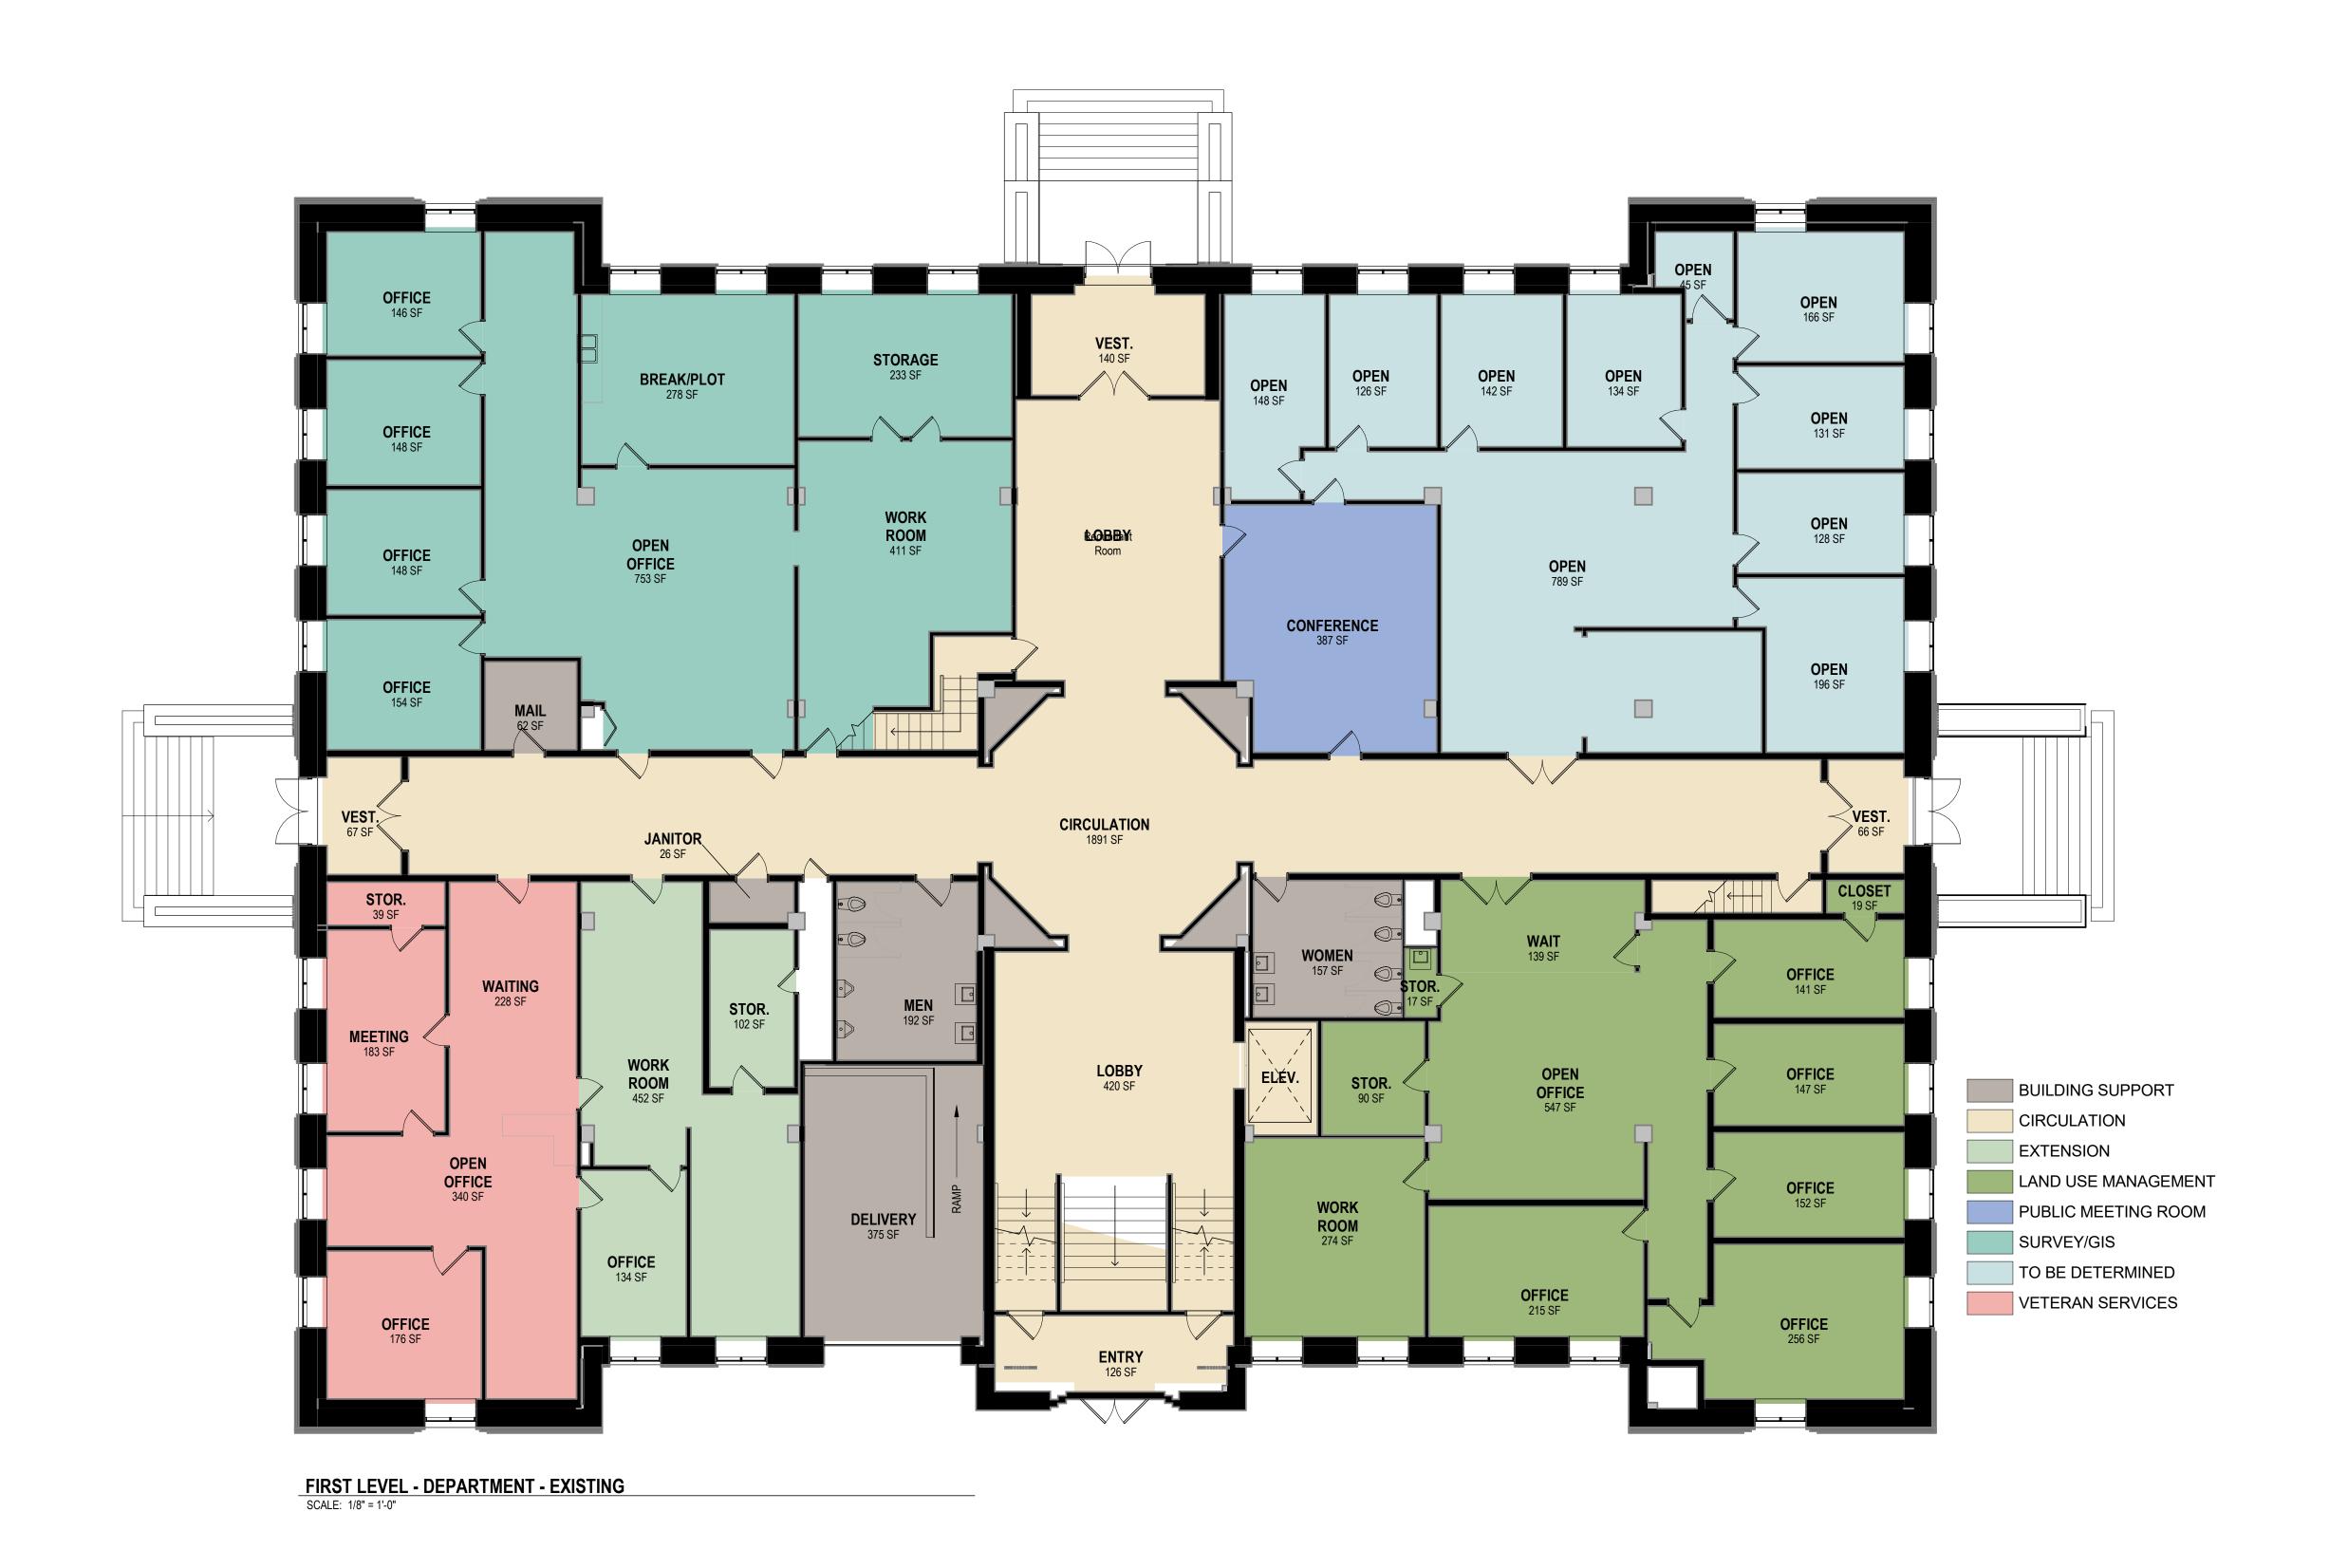

ty

Committee of the Whole Packet 10.4.2022 Committee of the Whole

Committee of the Whole Packet 07.19.2022 Committee of the Whole

Closed Session 04.19.2022 – Building Security Assessment Review from the

Dept. of Homeland Security.

As discussed at the February 2023 Board meeting with the approval of hiring a Veterans Service Office Administrative Assistant, and to meet the goal of providing the best possible service to the citizens entering the building, our intent would be to move forward with implementing phase one of the overall master plan. We have reached out to Red Wing Construction for a cost estimate to make modifications to the lower level.

#### GOODHUE COUNTY BOARD OF COMMISSIONERS

### LOWER LEVEL - EXISTING DEPARTMENT PLAN





#### FIRST LEVEL - EXISTING DEPARTMENT PLAN



### SECOND LEVEL - EXISTING DEPARTMENT PLAN



SECOND LEVEL - DEPARTMENT- EXISTING

SCALE: 1/8" = 1'-0"

#### THIRD LEVEL - EXISTING DEPARTMENT PLAN



THIRD LEVEL - DEPARTMENT - EXISTING

SCALE: 1/8" = 1'-0"

### LOWER LEVEL - CONSTRAINTS - EXISTING





### FIRST LEVEL - CONSTRAINTS - EXISTING



### SECOND LEVEL - CONSTRAINTS - EXISTING



#### THIRD LEVEL - CONSTRAINTS - EXISTING



#### **CONSTRAINTS**

= OUT OF SCOPE

= UTILITY/MECHANICAL

= BATHROOMS

= VERTICAL CIRCULATION

= HORIZONTAL CIRCULATION

= COLUMN LOCATION

THIRD LEVEL - CONSTRAINTS - EXISTING

SCALE: 1/8" = 1'-0"

### LOWER LEVEL FLOOR PLAN - PHASE 01



### FIRST LEVEL FLOOR PLAN - PHASE 01



### LOWER LEVEL FLOOR PLAN - PHASE 02



## FIRST LEVEL FLOOR PLAN - PHASE 03



### THIRD LEVEL FLOOR PLAN - PHASE 03



###