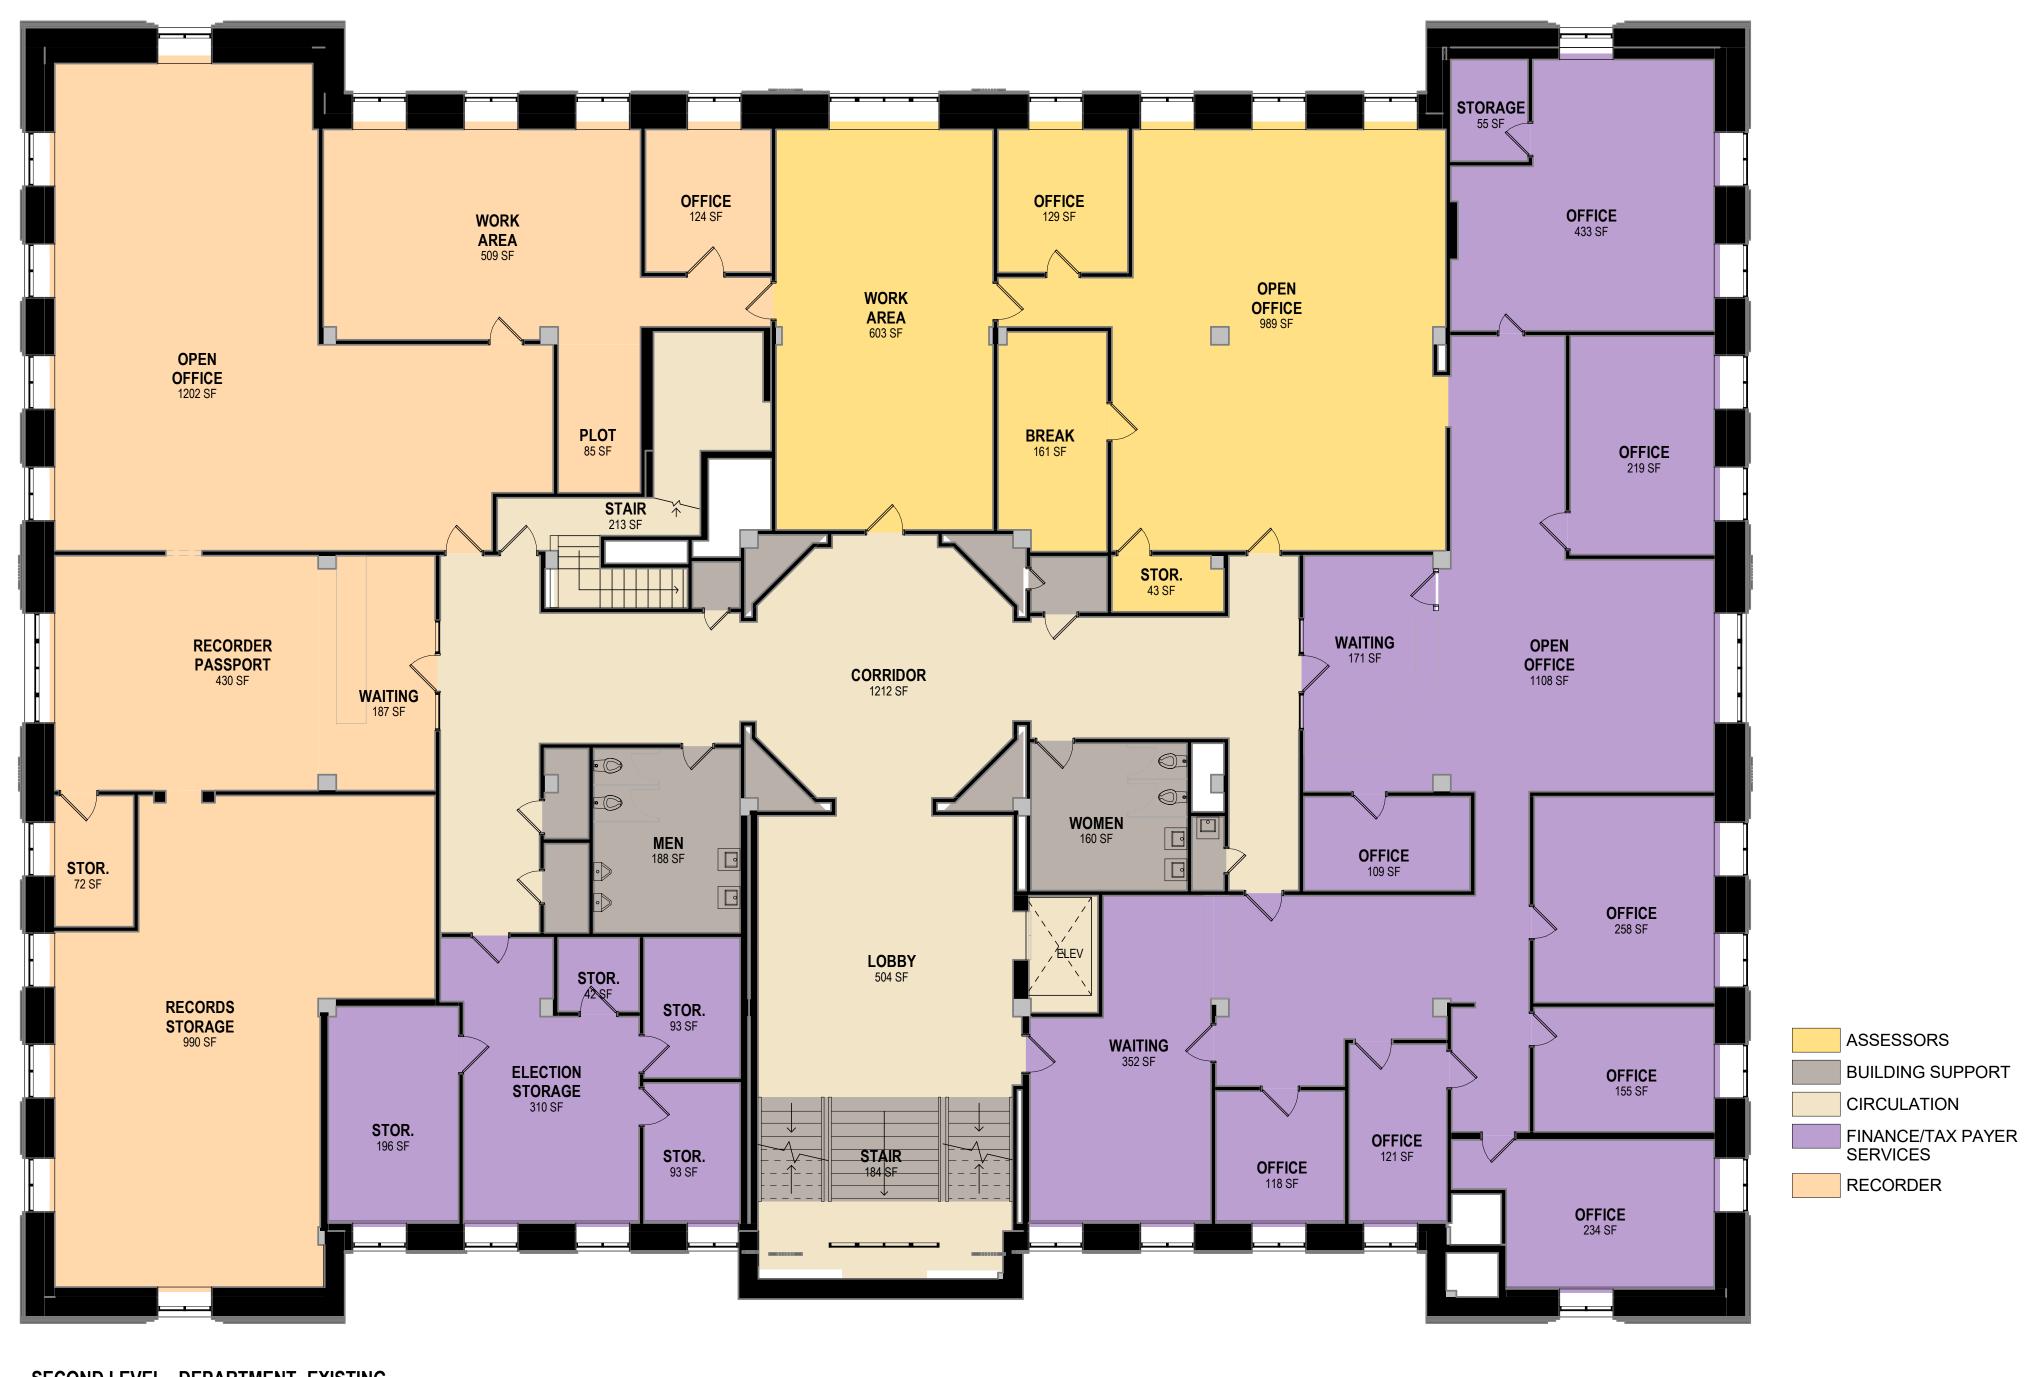

### SECOND LEVEL - EXISTING DEPARTMENT PLAN

SECOND LEVEL - DEPARTMENT- EXISTING

SCALE: 1/8" = 1'-0"