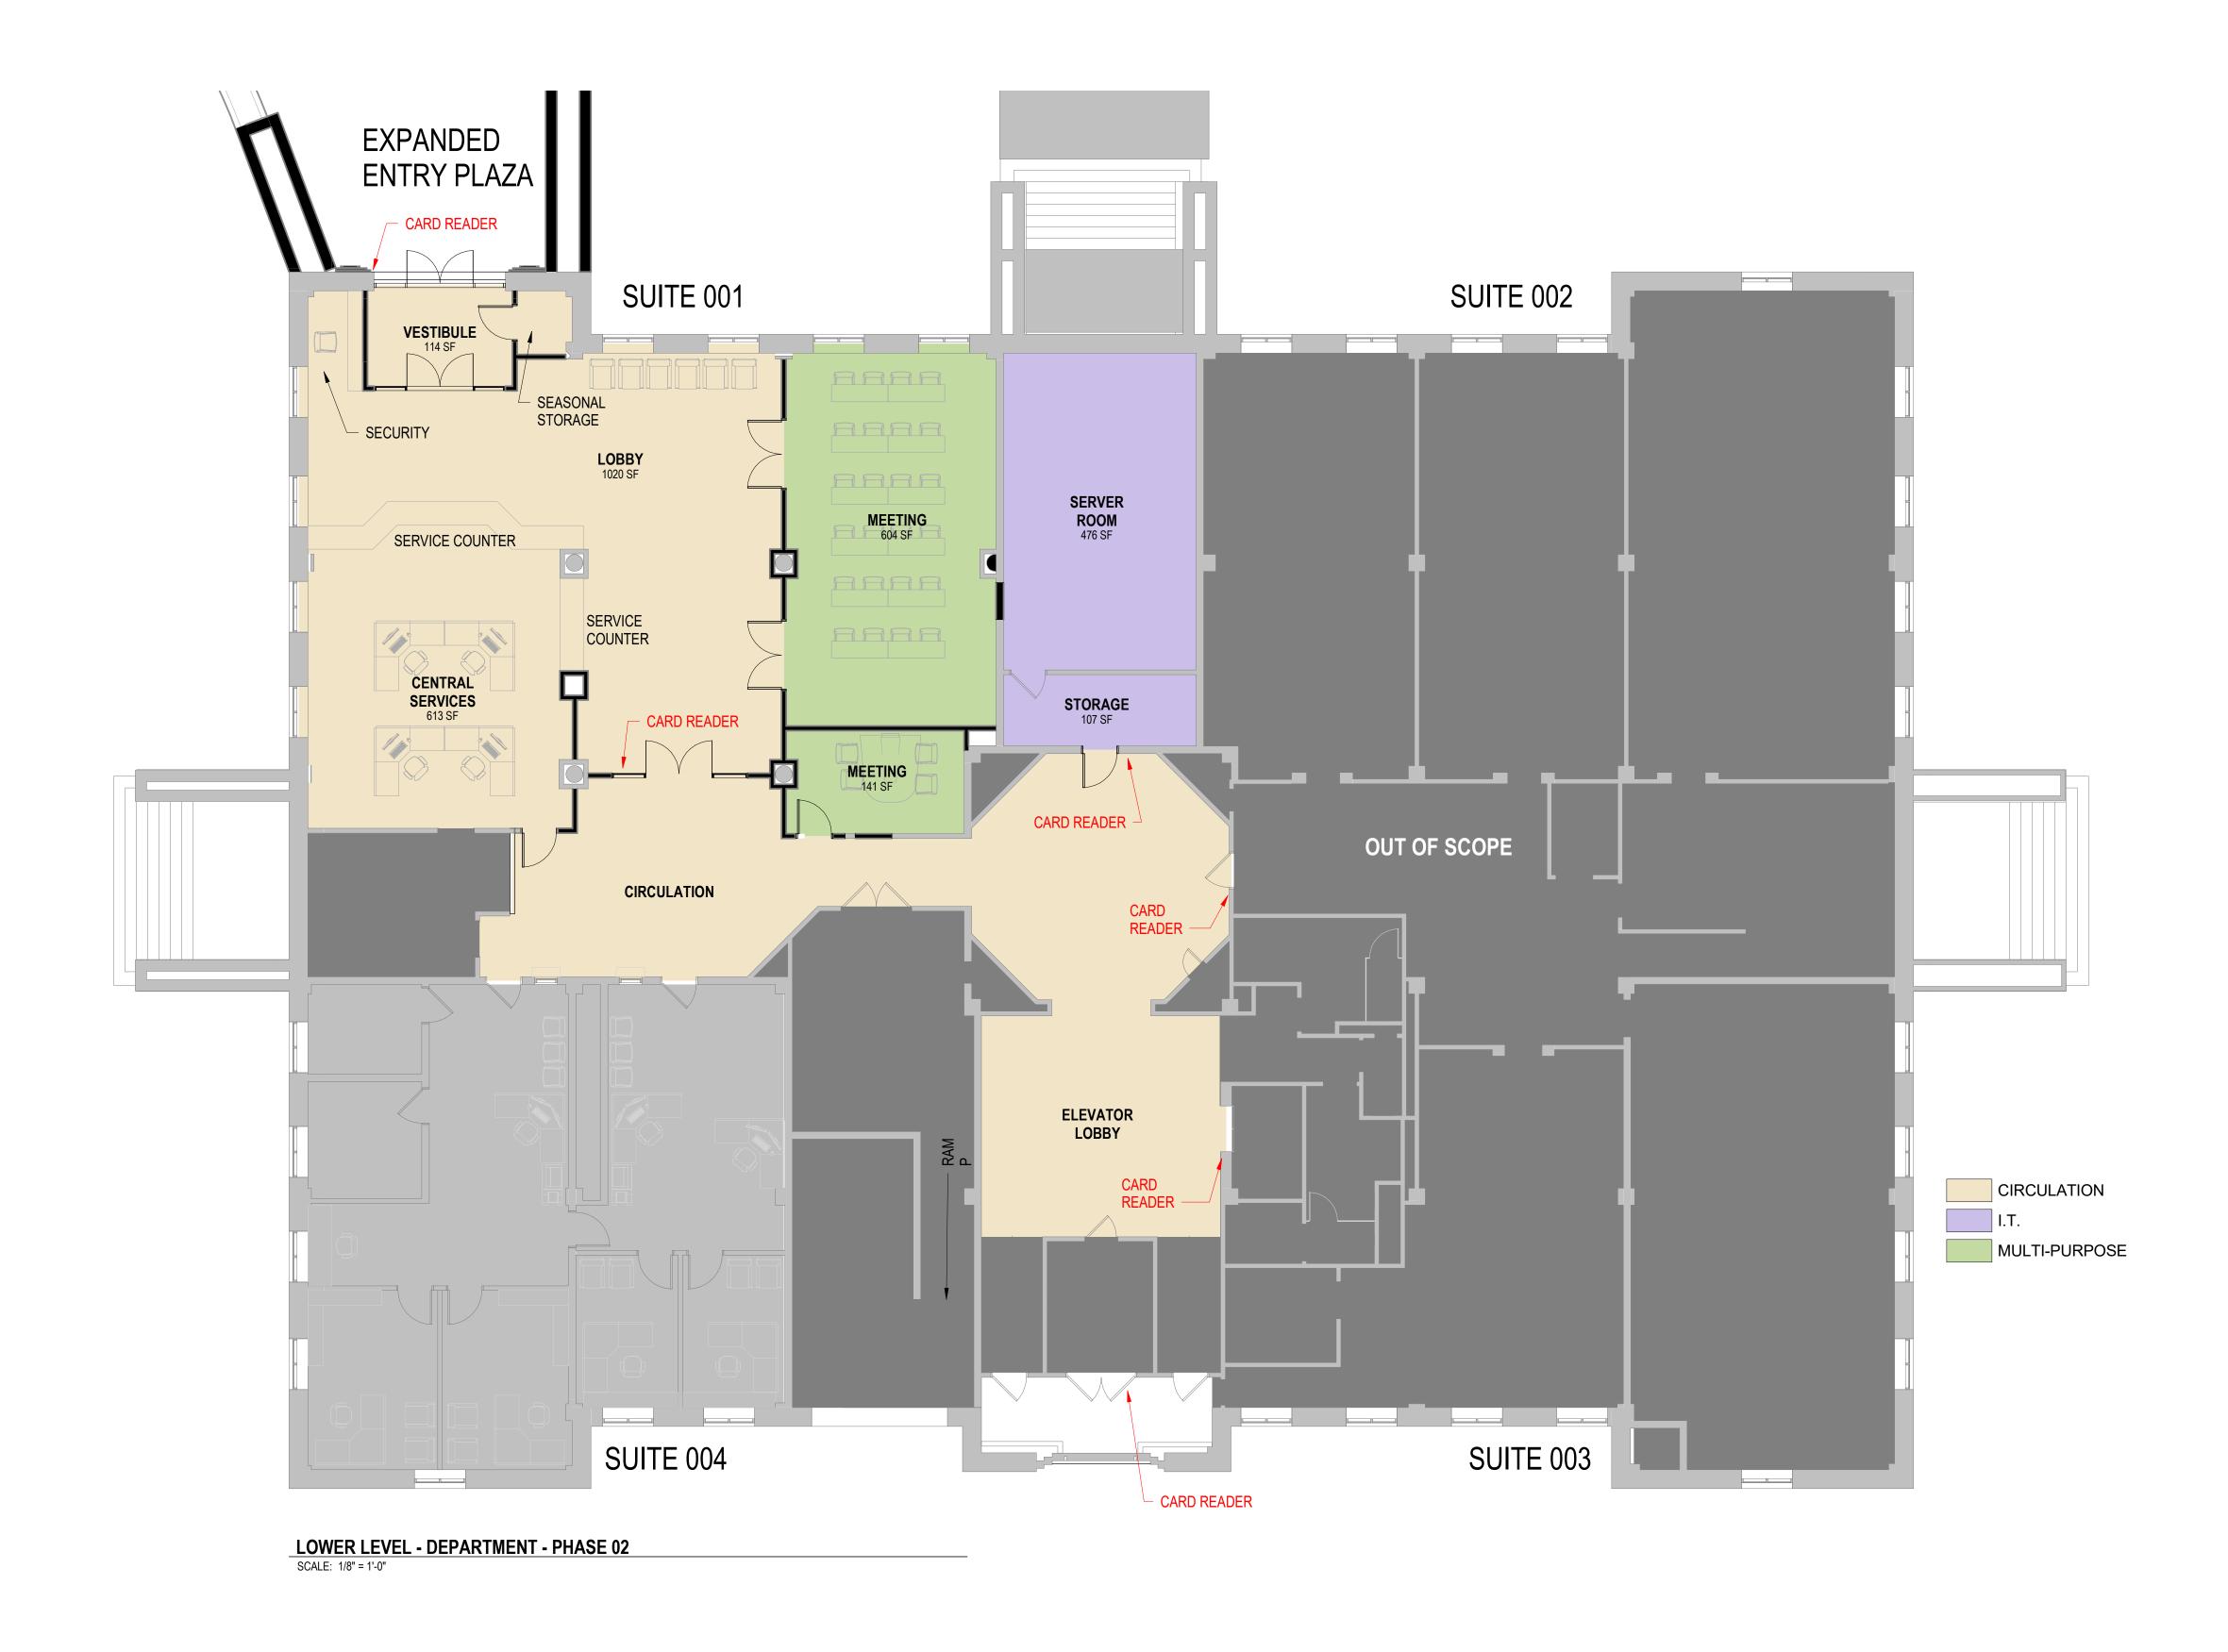

ER LEVEL - EXISTING DEPARTMENT PLAN





#### FIRST LEVEL - EXISTING DEPARTMENT PLAN



### SECOND LEVEL - EXISTING DEPARTMENT PLAN



SECOND LEVEL - DEPARTMENT- EXISTING

SCALE: 1/8" = 1'-0"

#### THIRD LEVEL - EXISTING DEPARTMENT PLAN



THIRD LEVEL - DEPARTMENT - EXISTING

SCALE: 1/8" = 1'-0"

### LOWER LEVEL - CONSTRAINTS - EXISTING





### FIRST LEVEL - CONSTRAINTS - EXISTING



### SECOND LEVEL - CONSTRAINTS - EXISTING



#### THIRD LEVEL - CONSTRAINTS - EXISTING



#### **CONSTRAINTS**

= OUT OF SCOPE

= UTILITY/MECHANICAL

= BATHROOMS

= VERTICAL CIRCULATION

= HORIZONTAL CIRCULATION

= COLUMN LOCATION

THIRD LEVEL - CONSTRAINTS - EXISTING

SCALE: 1/8" = 1'-0"

### LOWER LEVEL FLOOR PLAN - PHASE 01



### FIRST LEVEL FLOOR PLAN - PHASE 01



### LOWER LEVEL FLOOR PLAN - PHASE 02



## FIRST LEVEL FLOOR PLAN - PHASE 03



### THIRD LEVEL FLOOR PLAN - PHASE 03



#### LOWER LEVEL FLOOR PLAN - PHASING COMPLETE



### FIRST LEVEL FLOOR PLAN - PHASING COMPLETE



#### SECOND LEVEL FLOOR PLAN - PHASING COMPLETE





### THIRD LEVEL FLOOR PLAN - PHASING COMPLETE



THIRD LEVEL - DEPARTMENT - COMPLETE

SCALE: 1/8" = 1'-0"

### SITE PLAN





### SITE PLAN