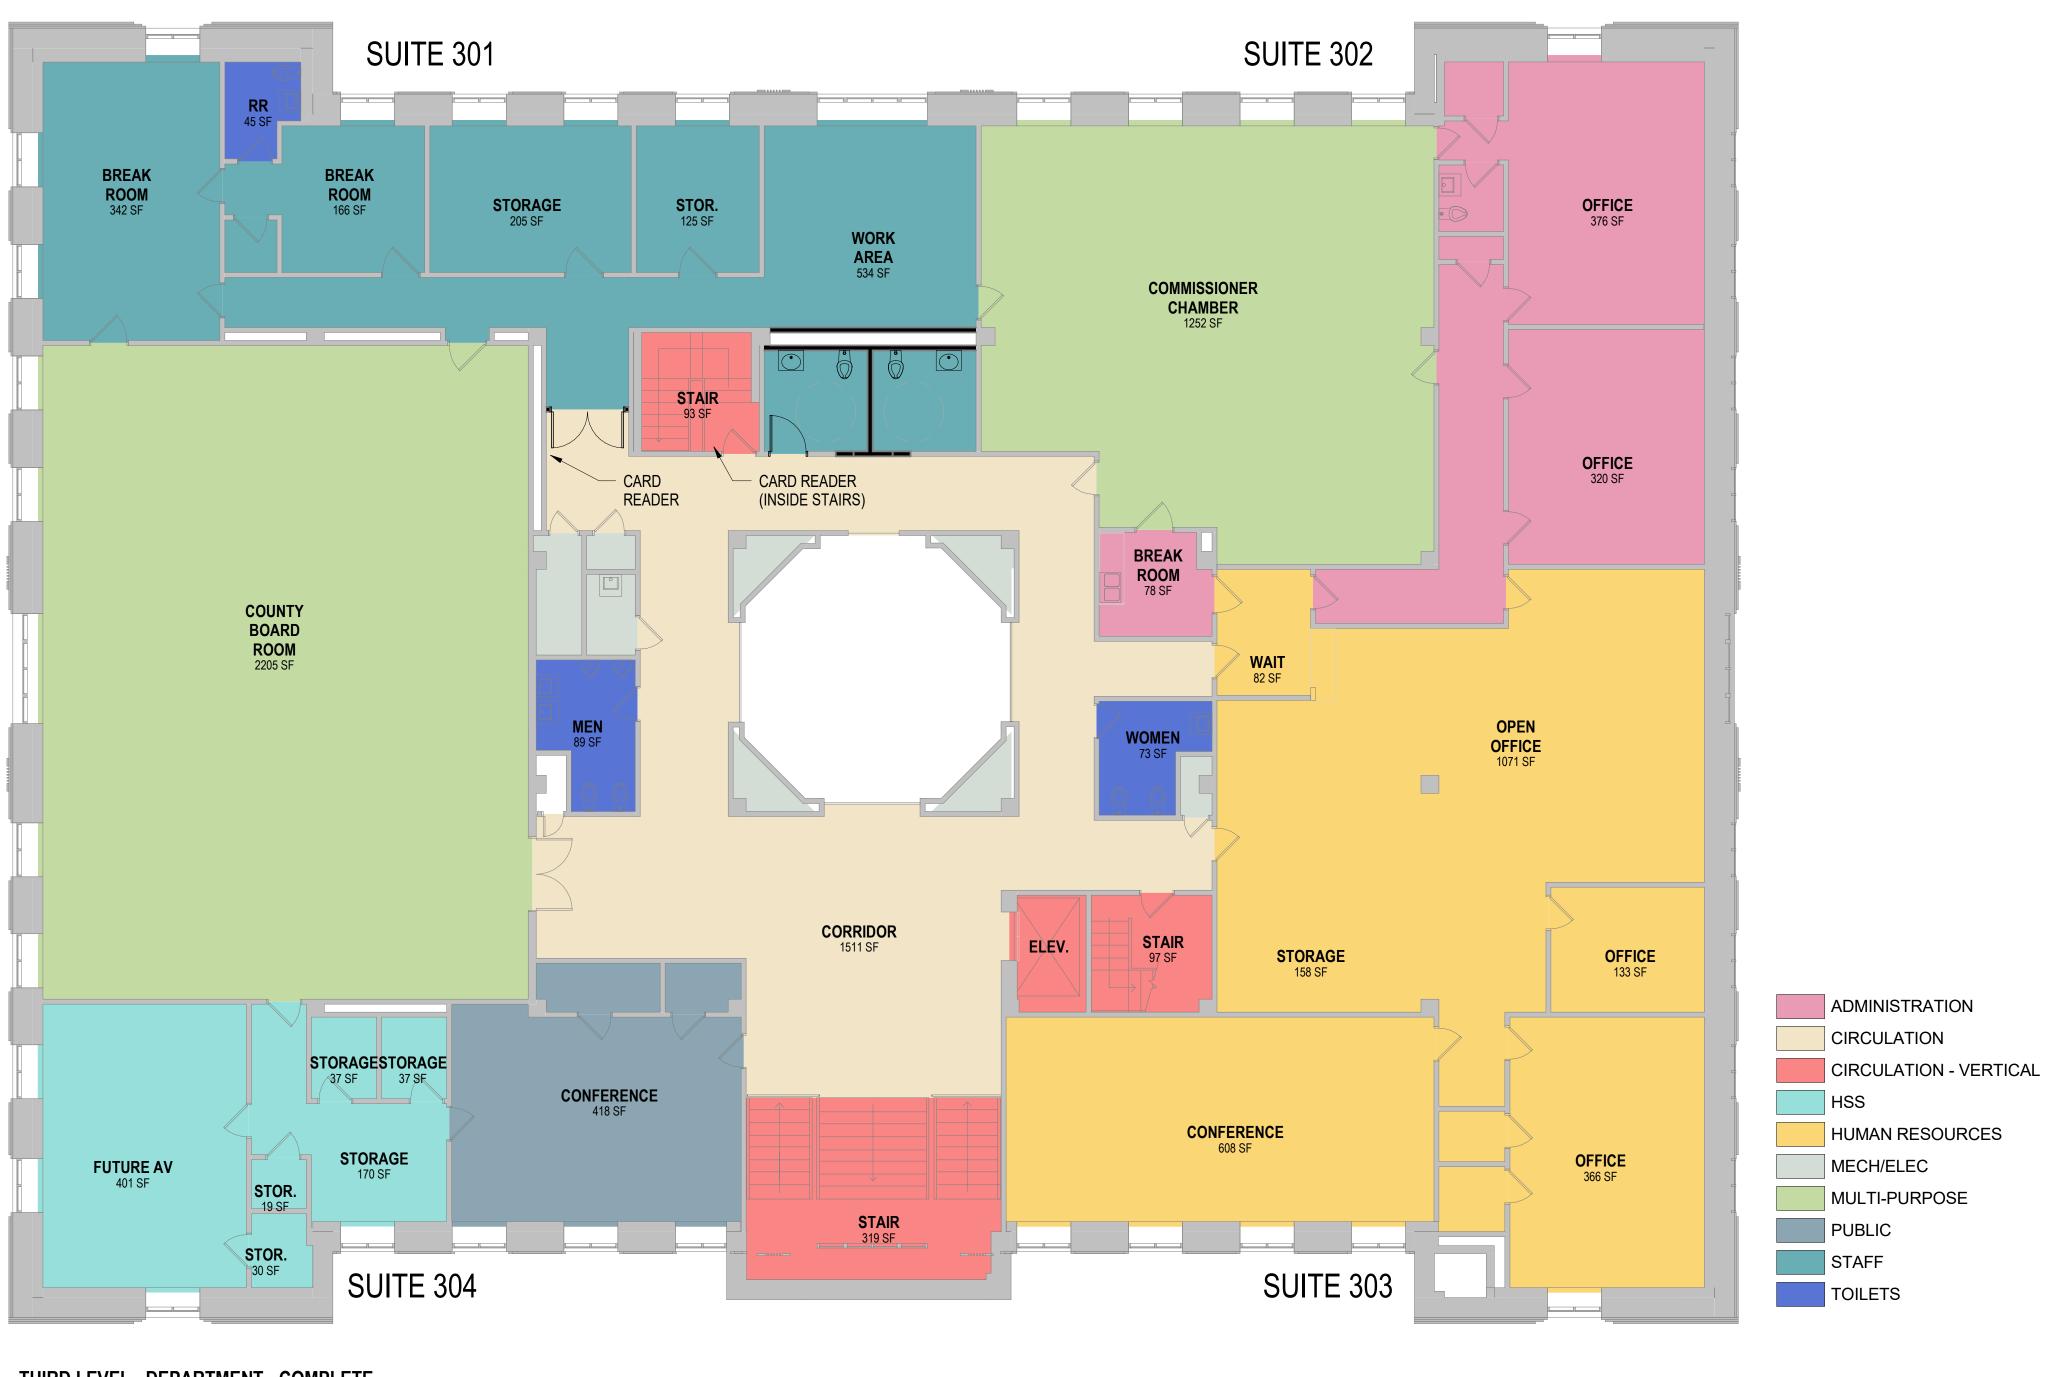

### THIRD LEVEL FLOOR PLAN - PHASING COMPLETE

THIRD LEVEL - DEPARTMENT - COMPLETE

SCALE: 1/8" = 1'-0"