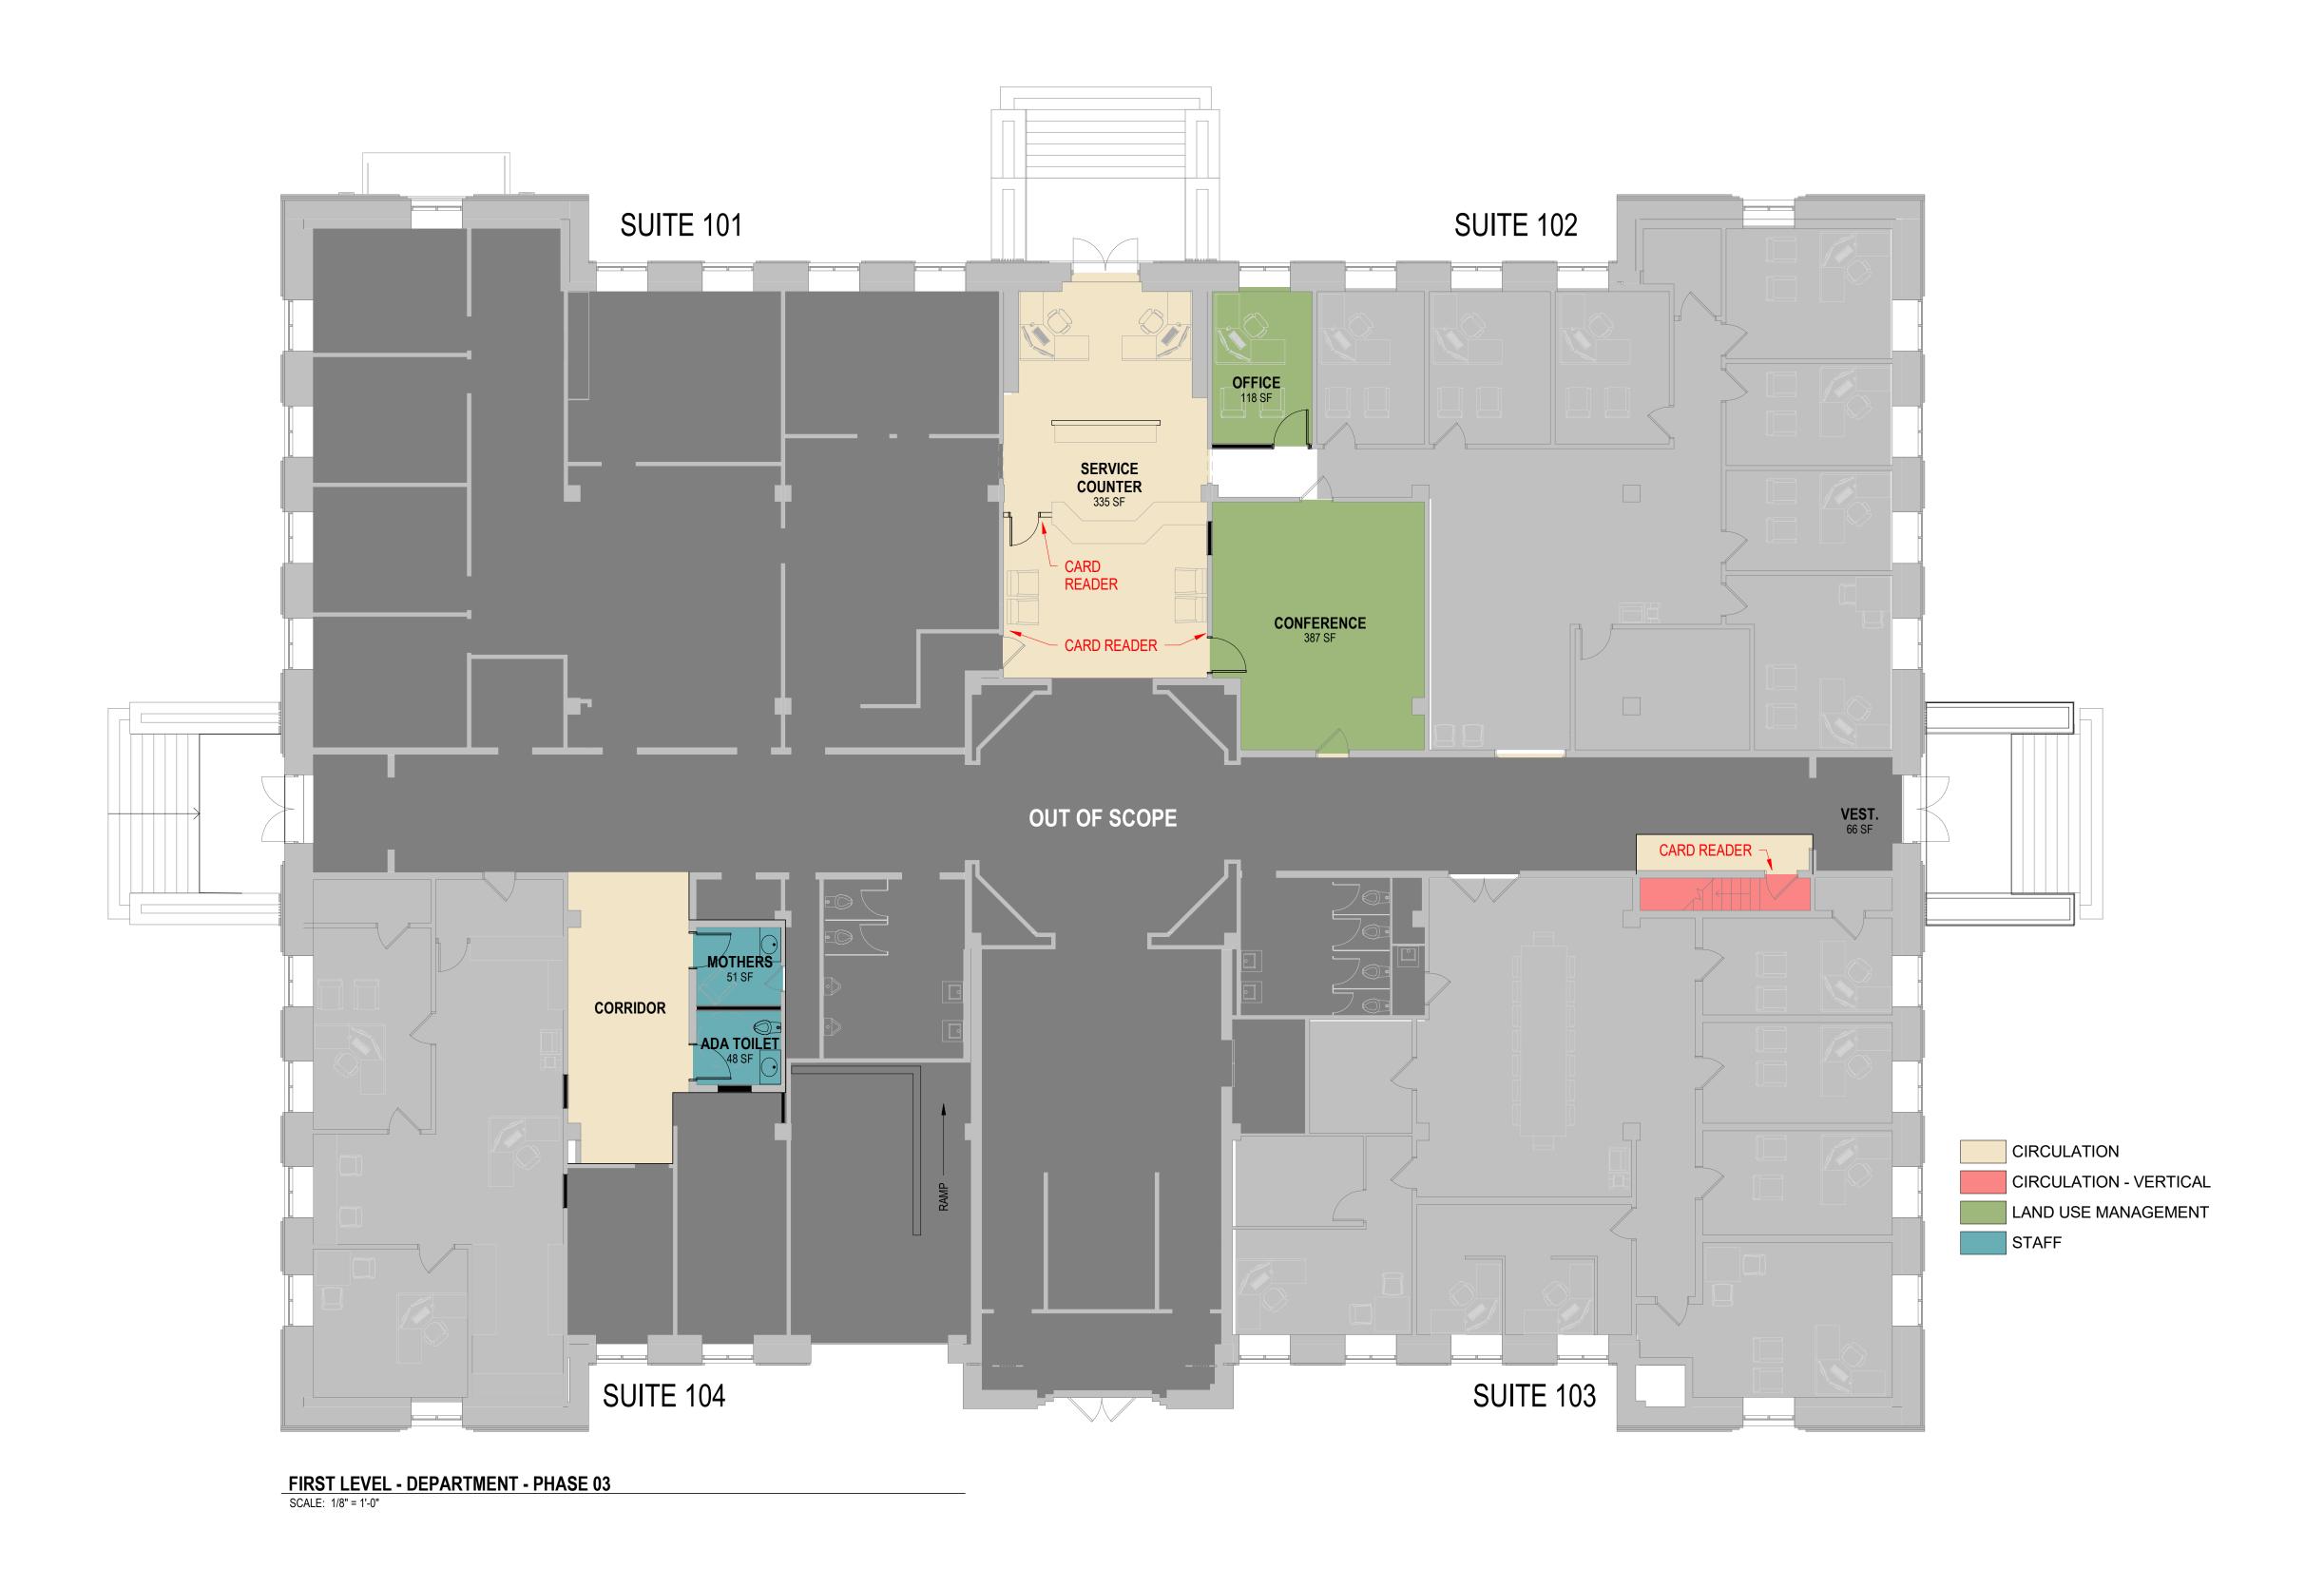

#### FIRST LEVEL - EXISTING DEPARTMENT PLAN



### SECOND LEVEL - EXISTING DEPARTMENT PLAN



SECOND LEVEL - DEPARTMENT- EXISTING

SCALE: 1/8" = 1'-0"

#### THIRD LEVEL - EXISTING DEPARTMENT PLAN



THIRD LEVEL - DEPARTMENT - EXISTING

SCALE: 1/8" = 1'-0"

### LOWER LEVEL - CONSTRAINTS - EXISTING





### FIRST LEVEL - CONSTRAINTS - EXISTING



### SECOND LEVEL - CONSTRAINTS - EXISTING



#### THIRD LEVEL - CONSTRAINTS - EXISTING



#### **CONSTRAINTS**

= OUT OF SCOPE

= UTILITY/MECHANICAL

= BATHROOMS

= VERTICAL CIRCULATION

= HORIZONTAL CIRCULATION

= COLUMN LOCATION

THIRD LEVEL - CONSTRAINTS - EXISTING

SCALE: 1/8" = 1'-0"

### LOWER LEVEL FLOOR PLAN - PHASE 01



### FIRST LEVEL FLOOR PLAN - PHASE 01



### LOWER LEVEL FLOOR PLAN - PHASE 02



## FIRST LEVEL FLOOR PLAN - PHASE 03



### THIRD LEVEL FLOOR PLAN - PHASE 03



#### LOWER LEVEL FLOOR PLAN - PHASING COMPLETE



### FIRST LEVEL FLOOR PLAN - PHASING COMPLETE



#### SECOND LEVEL FLOOR PLAN - PHASING COMPLETE





### THIRD LEVEL FLOOR PLAN - PHASING COMPLETE



THIRD LEVEL - DEPARTMENT - COMPLETE

SCALE: 1/8" = 1'-0"

### SITE PLAN





### SITE PLAN