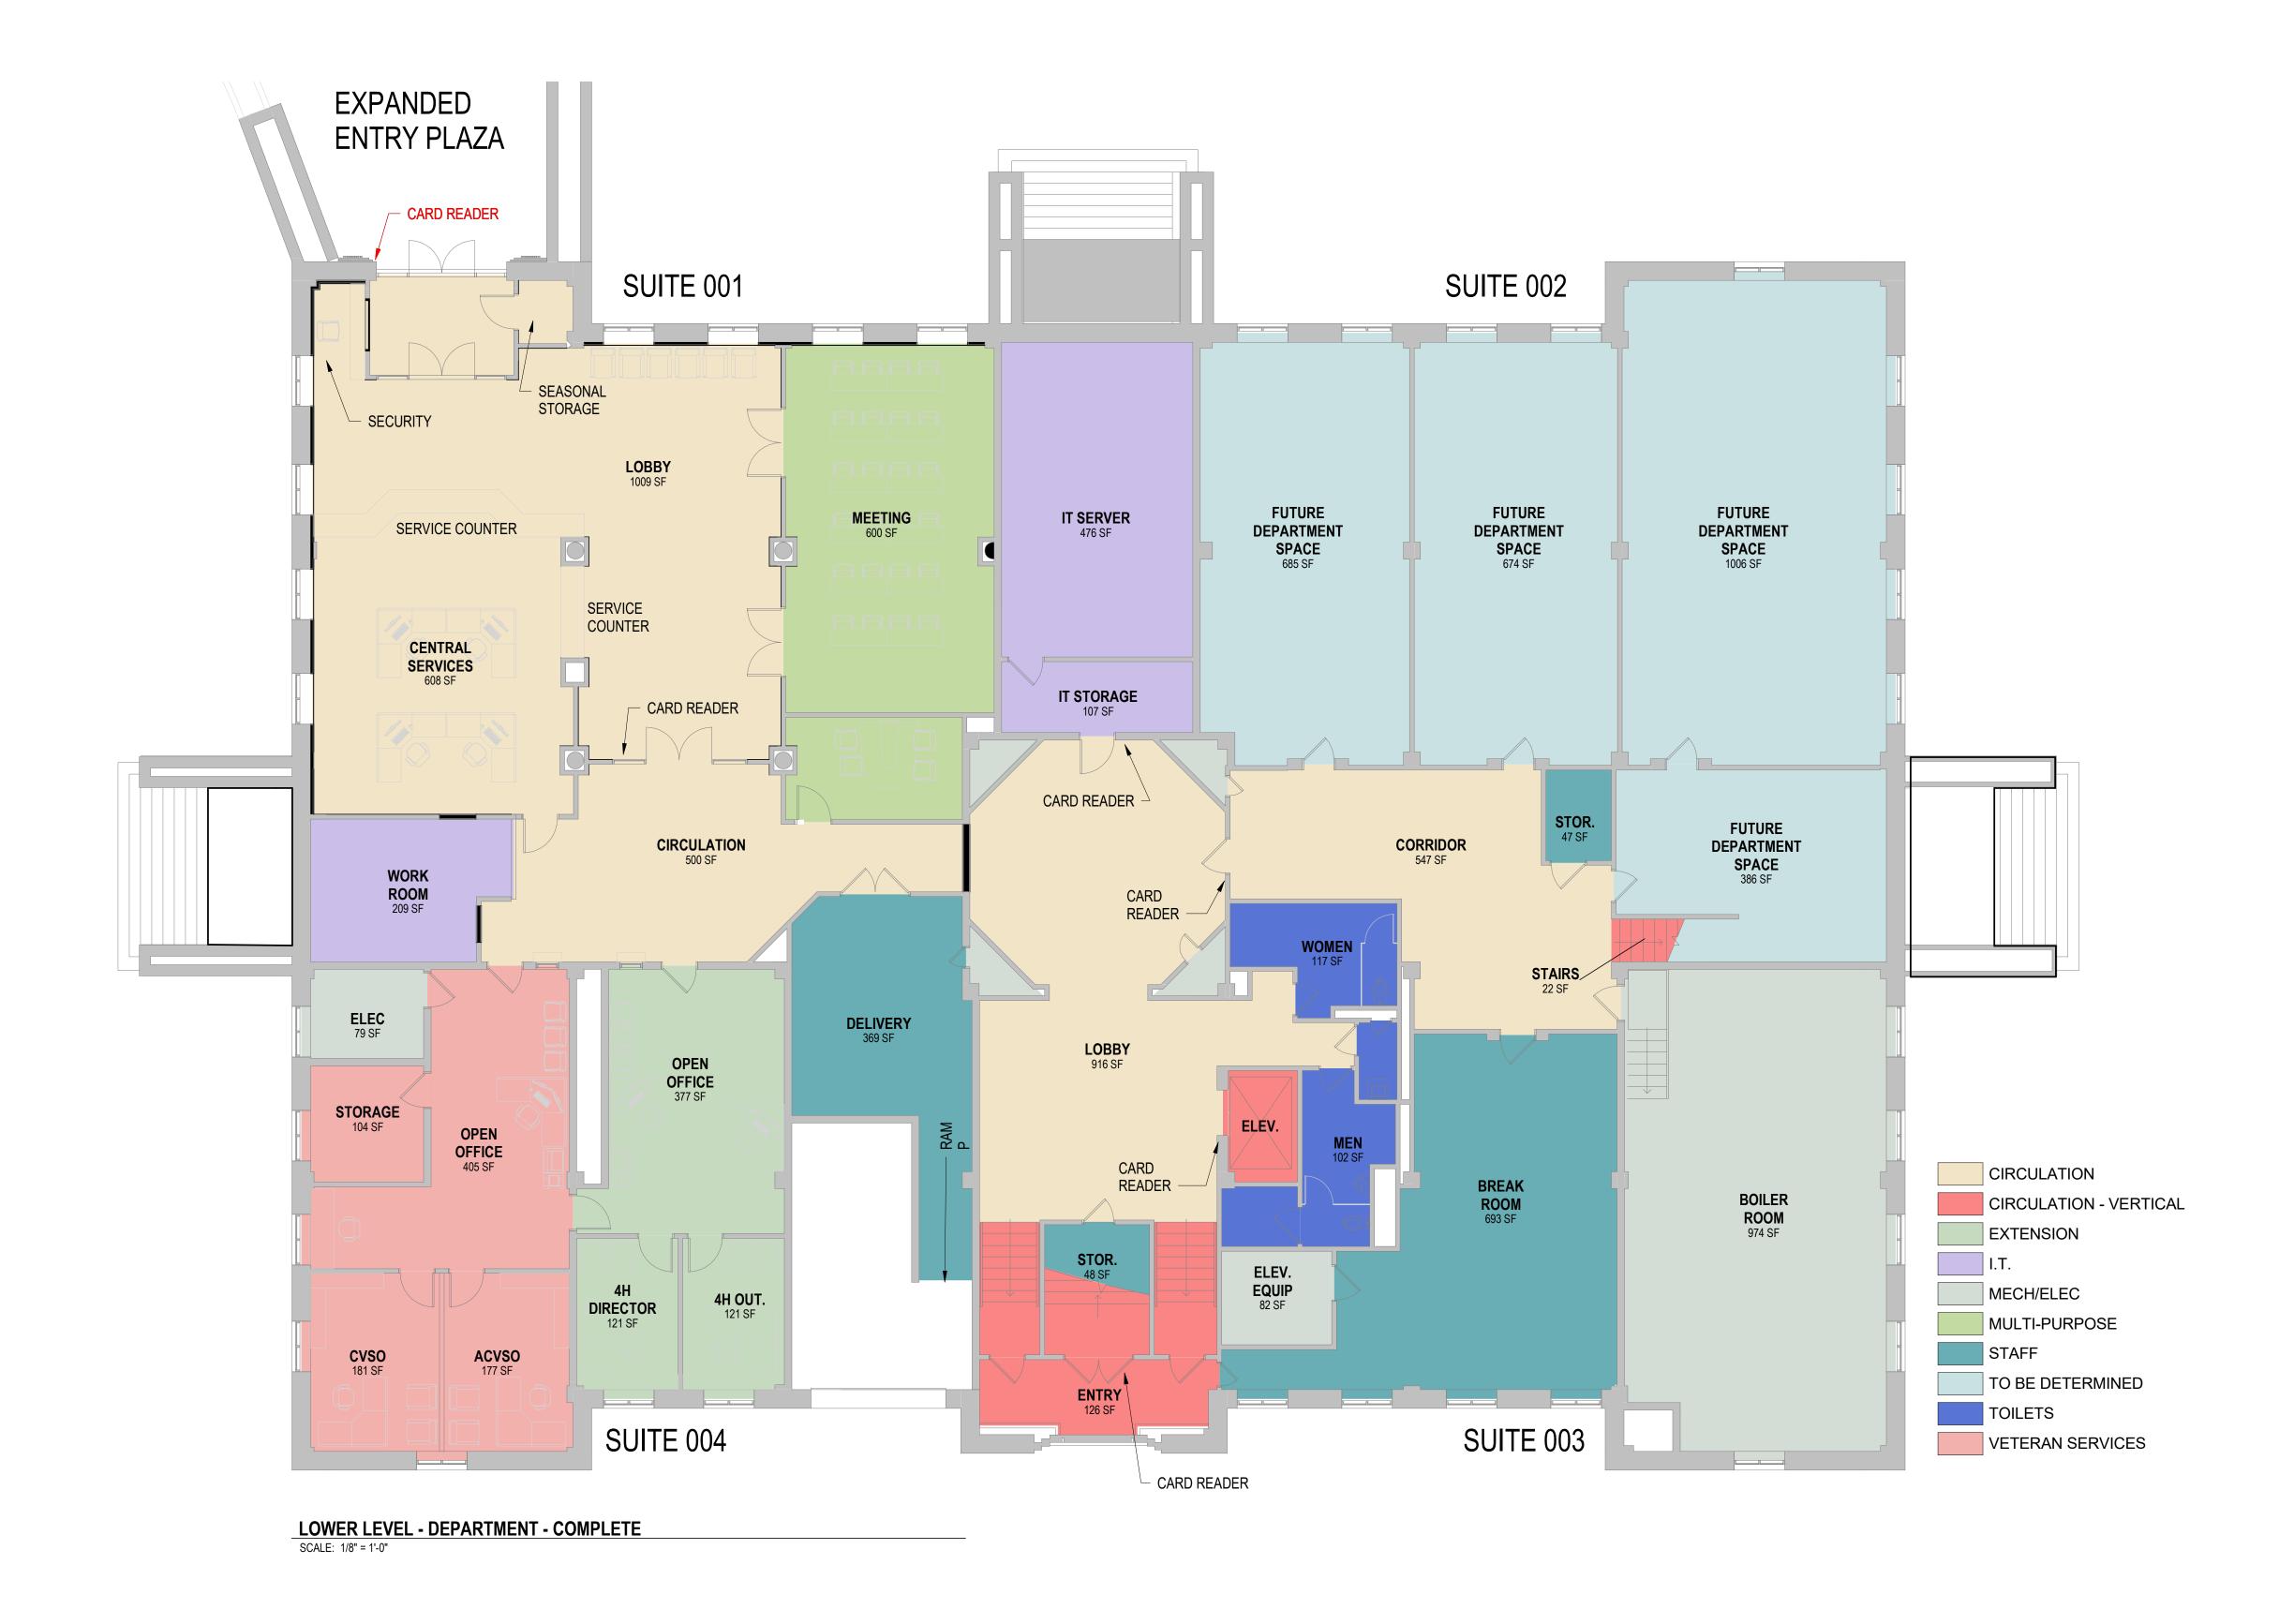

SECOND LEVEL - DEPARTMENT- EXISTING

SCALE: 1/8" = 1'-0"

#### THIRD LEVEL - EXISTING DEPARTMENT PLAN



THIRD LEVEL - DEPARTMENT - EXISTING

SCALE: 1/8" = 1'-0"

### LOWER LEVEL - CONSTRAINTS - EXISTING





### FIRST LEVEL - CONSTRAINTS - EXISTING



### SECOND LEVEL - CONSTRAINTS - EXISTING



#### THIRD LEVEL - CONSTRAINTS - EXISTING



#### **CONSTRAINTS**

= OUT OF SCOPE

= UTILITY/MECHANICAL

= BATHROOMS

= VERTICAL CIRCULATION

= HORIZONTAL CIRCULATION

= COLUMN LOCATION

THIRD LEVEL - CONSTRAINTS - EXISTING

SCALE: 1/8" = 1'-0"

### LOWER LEVEL FLOOR PLAN - PHASE 01



### FIRST LEVEL FLOOR PLAN - PHASE 01



### LOWER LEVEL FLOOR PLAN - PHASE 02



## FIRST LEVEL FLOOR PLAN - PHASE 03



### THIRD LEVEL FLOOR PLAN - PHASE 03



#### LOWER LEVEL FLOOR PLAN - PHASING COMPLETE



### FIRST LEVEL FLOOR PLAN - PHASING COMPLETE



#### SECOND LEVEL FLOOR PLAN - PHASING COMPLETE





### THIRD LEVEL FLOOR PLAN - PHASING COMPLETE



THIRD LEVEL - DEPARTMENT - COMPLETE

SCALE: 1/8" = 1'-0"

### SITE PLAN





### SITE PLAN