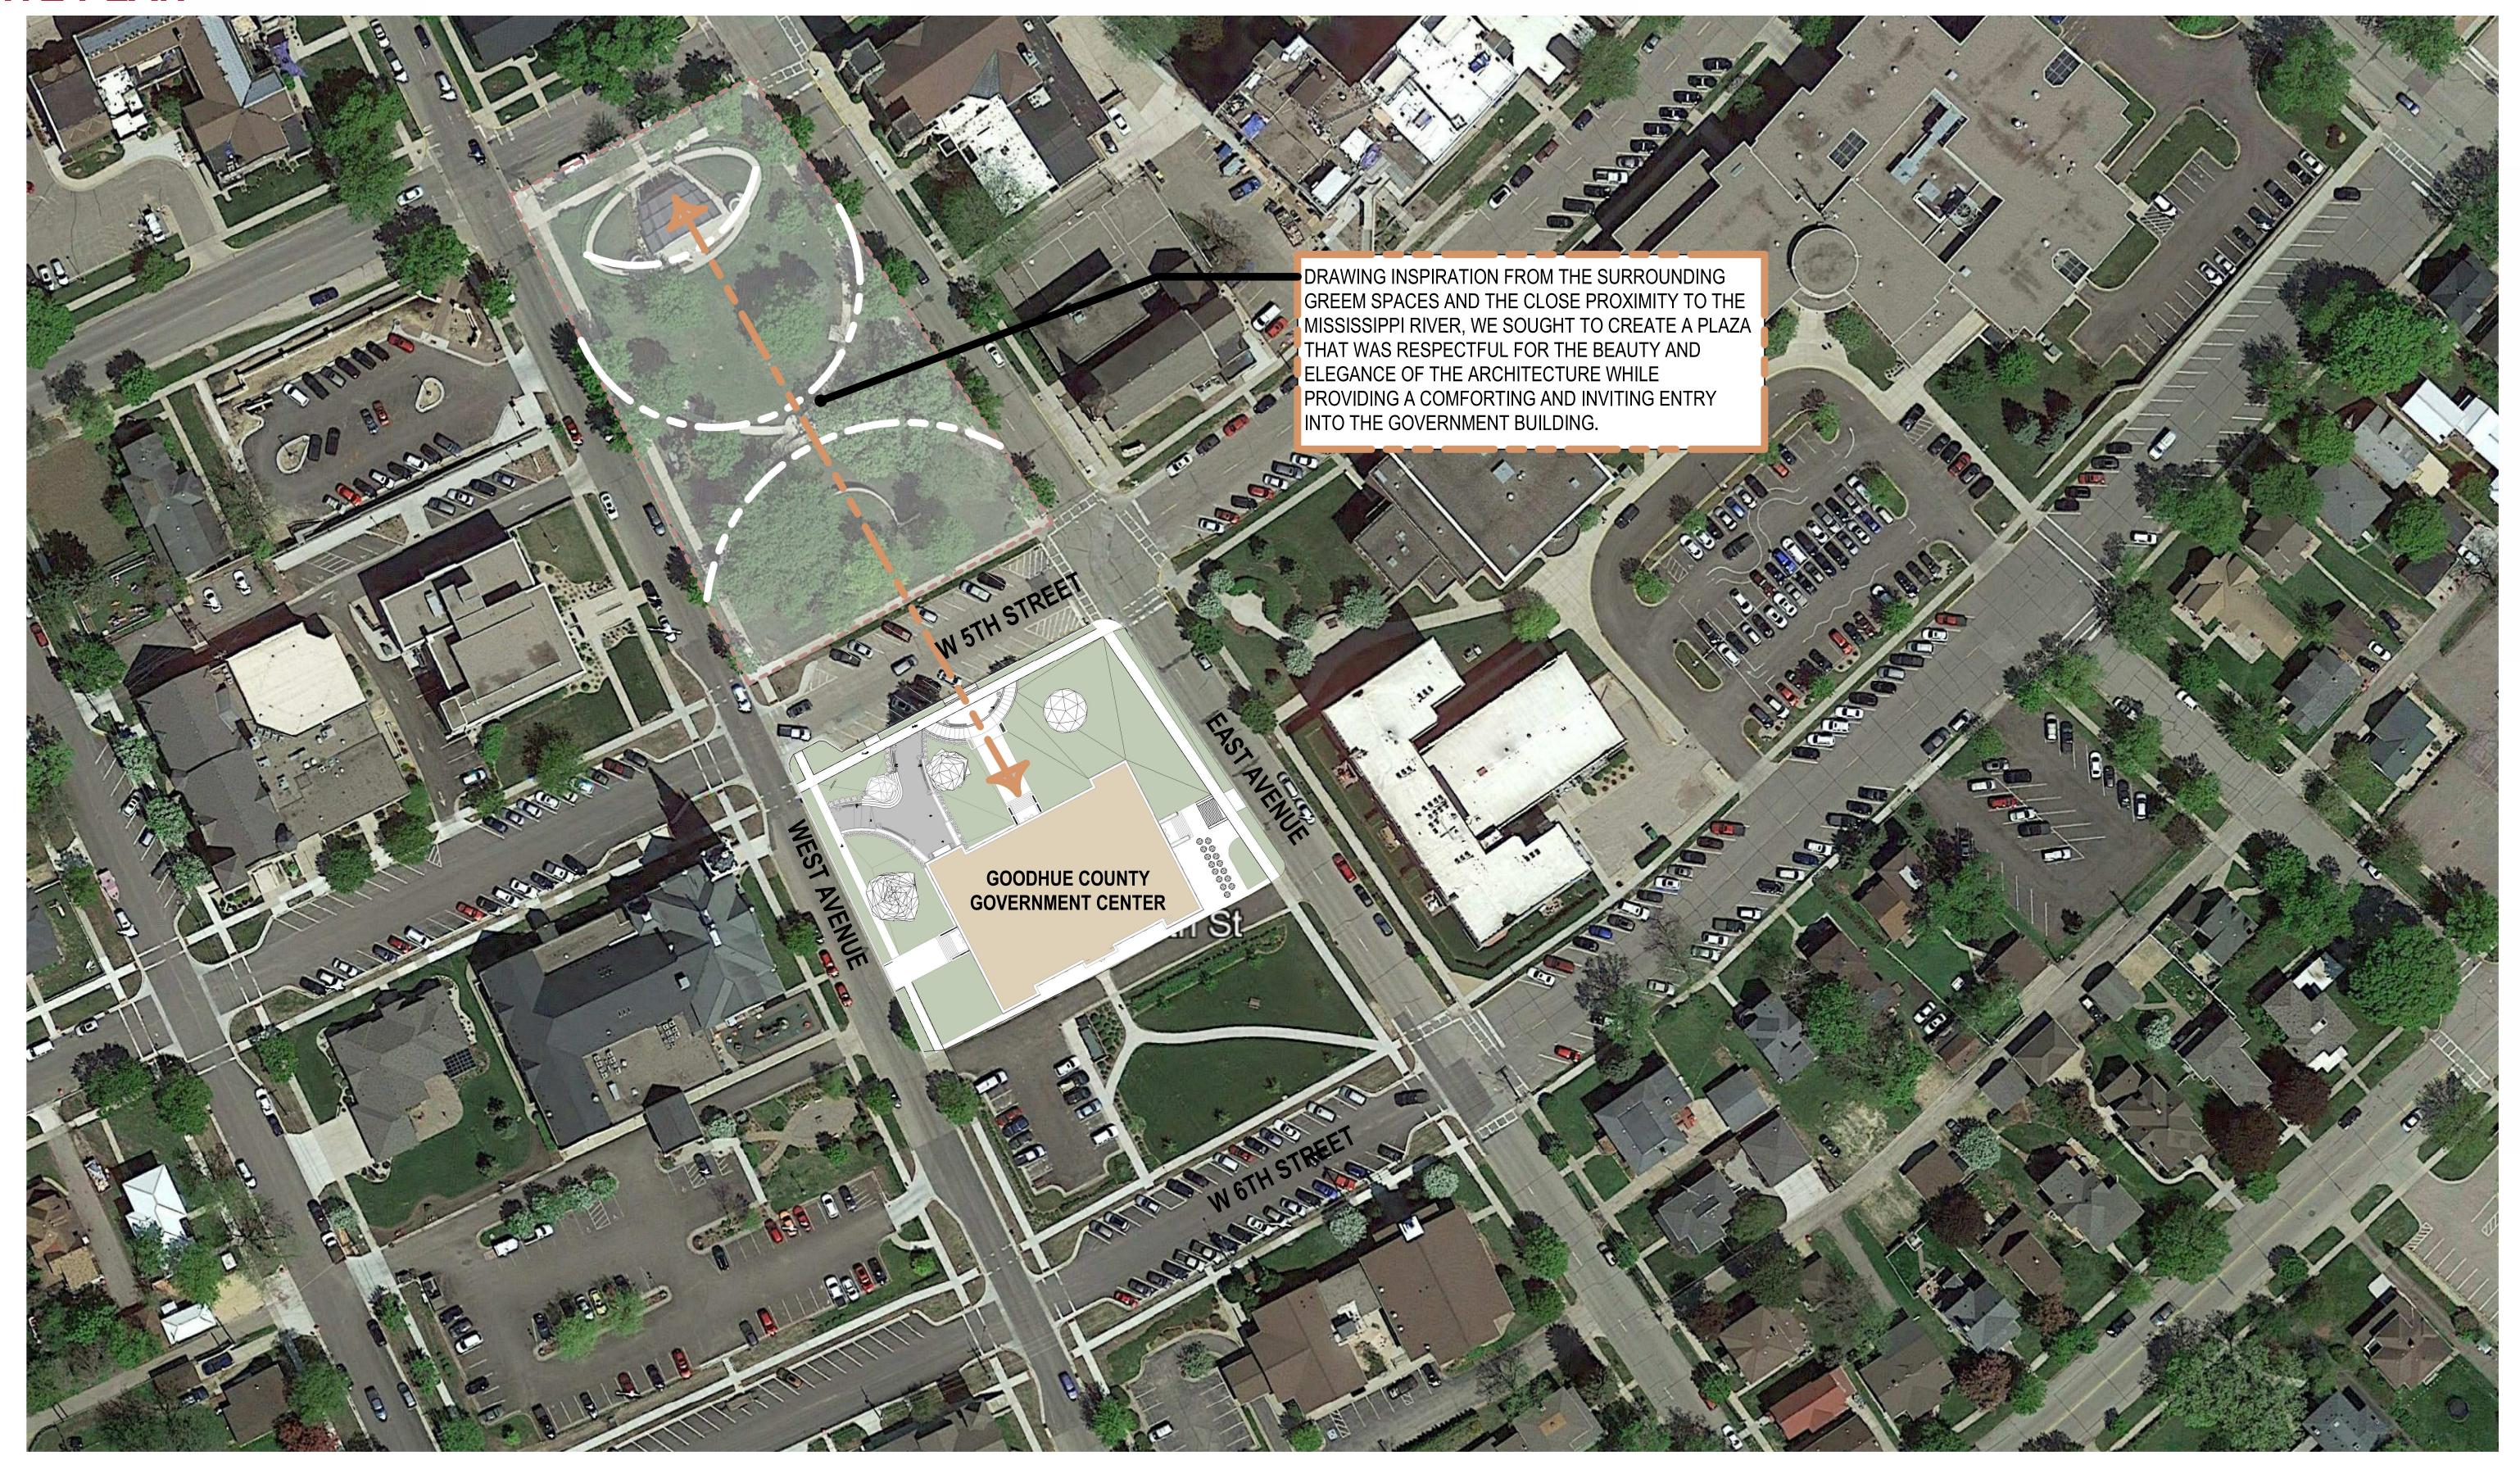

EL - CONSTRAINTS - EXISTING



### SECOND LEVEL - CONSTRAINTS - EXISTING



#### THIRD LEVEL - CONSTRAINTS - EXISTING



#### **CONSTRAINTS**

= OUT OF SCOPE

= UTILITY/MECHANICAL

= BATHROOMS

= VERTICAL CIRCULATION

= HORIZONTAL CIRCULATION

= COLUMN LOCATION

THIRD LEVEL - CONSTRAINTS - EXISTING

SCALE: 1/8" = 1'-0"

### LOWER LEVEL FLOOR PLAN - PHASE 01



### FIRST LEVEL FLOOR PLAN - PHASE 01



### LOWER LEVEL FLOOR PLAN - PHASE 02



## FIRST LEVEL FLOOR PLAN - PHASE 03



### THIRD LEVEL FLOOR PLAN - PHASE 03



#### LOWER LEVEL FLOOR PLAN - PHASING COMPLETE



### FIRST LEVEL FLOOR PLAN - PHASING COMPLETE



#### SECOND LEVEL FLOOR PLAN - PHASING COMPLETE





### THIRD LEVEL FLOOR PLAN - PHASING COMPLETE



THIRD LEVEL - DEPARTMENT - COMPLETE

SCALE: 1/8" = 1'-0"

### SITE PLAN





### SITE PLAN