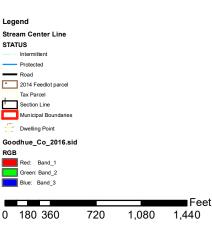

The business is located on County Road 41 approximately ¾ of a mile from State Highway 19. There are seven dwelling sites along County Road 41 between State Highway 19 and Augie's Trucking. County Road 41 is a gravel road and the truck traffic from Augie's Trucking must negotiate a hill and curves when traveling to or from the Augie's Trucking site to State Highway 41.

At 17510 County 41 Blvd Red Wing MN 55066, Part of the NE ¼ of SW ¼ and Part of the NW ¼ of SE ¼, Sect 1 Twp 112 Range 16, in Vasa township,, PID 42.001.1001

PID #420011001 Zoning District: A3

Jason Augustine Augie's Trucking CUP Amendment Request

# Chair Fox opened the Public Hearing.

Darlene Melsby, PID 42.001.1005, 17676 County 41, She lives an estimated 1,900 feet east of the business. She has concerns about traffic safety with the increased traffic on this road with a hill and curves. She was also concerned about decreased property values. She had spoken to a realtor who thought that the property would be more difficult to market with a trucking business so near.

Laura Kraskey, PID 42.001.1001, 17674 County 41, The next door neighbor, home is located an estimated 750 feet from the business. She had concerns about noise from the trucks, traffic safety, and property values.

Chis Kraskey, PID 42.001.1001, 17674 County 41, The next door neighbor, home is located an estimated 750 feet from the business. He stated that this is not a safe road under good conditions.

Jody Cronk, PID 42.001.1200, She lives an estimated 2400 feet from the business. She stated-truck traffic is so fast, it is a constantly safety issue for anyone walking or driving on the road. She is concerned about noise, dust, and safety. This is a commercial trucking firm and it is does not belong in the residential or agricultural area.

Sharleen Dudley, PID 42.001.0500, lives an estimated 1300 feet north east of the business. She has concerns about dust and often hears trucks starting at 3:00am. She cannot walk on the road

DRAFT

any more due to the washouts and truck traffic.

Jamie Clemens, PID 42.001.1003, home is an estimated 1300 feet west of the business. He stated that he had been run off the road by Augie's trucking. He also has concerns about the noise.

Karen Pearson, PID 31.006.1500, home is an estimated 3,300 feet east of the business. She has concerns about traffic and farming equipment sharing the road with semi-trucks. The hours are not 8:00-5:00. There are trucks on the road all hours.

Eric Pearson, PID 31.006.1500, home is an estimated 3,300 feet east of the business. While hauling manure on his farm he witnessed a near collision of a school bus and dump truck, the dump truck was coming the other way and the truck could not stop and swerved off the road, the only good thing was the kids were still on the bus and not on the road. This is a dangerous road and no place for a trucking business to be located.