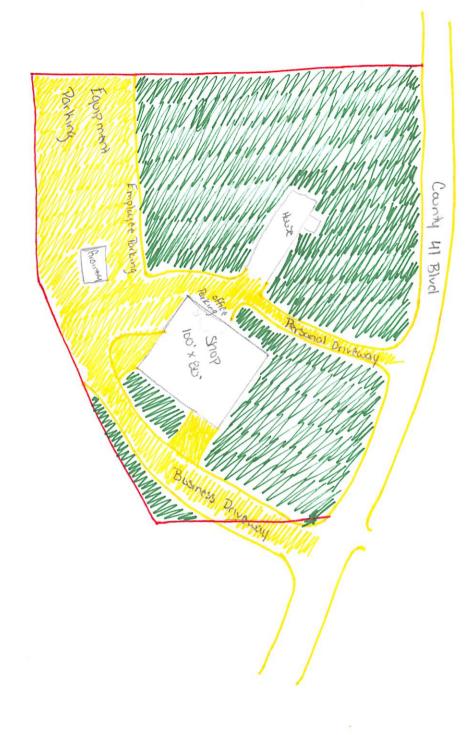

The applicant <u>proposed expansion</u> includes the following:

- 1. Shop Building would double in size from  $40 \times 50$  feet to  $80 \times 100$  feet. The application notes that the shop addition will make it necessary to relocate (replace) the septic system for the building. LP Tanks will need to be moved as well.
- 2. The application submittal also notes that an existing granary building is being used for business related storage.
- 3. The maximum number of non-resident employees would increase from 6 employees to 12 employees.
- 4. A proposed increase in the number of trucks that may be parked on-site from 5 trucks to 10 trucks; the submittal states that the trucks are typically expected to make two trips per day resulting in 40 vehicle trips per day for the trucking business.
- 5. Expansion of current parking area (estimated to be 130 x 150 feet from 2016 application site plan), expanding by 130 x 66 feet (estimated final dimensions 130x 216 feet) adding an additional 10 trailer parking spots, making it easier to turn around and move equipment. The application submittal also notes the planned maximum site capacity/occupancy of: 10 Trucks and 15 trailers. Expansion of the parking area will result in some clearing of trees along the southwest corner of the site.
- 6. A new larger sign, the applicant has stated that currently there are signs at the end of each driveway labeling them Private/Deliveries. They are proposing a new larger sign at the end of the "business" driveway (identified on proposed site plan). *County sign regulations limited the size of signs for Commercial or Industrial Businesses that primarily serve the Agricultural Community to 64 square feet.*
- 7. Additional exterior lighting is being proposed for the new shop addition for safety and security reasons.
- 8. The Applicant 2018 proposed hours of operation: Monday Friday 8:00 am to 6:00 pm (sometimes until 9:00 pm) and Weekends varying daytime/early evening hours.

# House/Garage

Dimensions: 26'x78'
To N Line: 130'
To W Line: 180'
To S Line: 255'
To E Line: 315'

To Privacy Fence: 138' To House Septic: 30' To Drainage Field: 225'

To Shop: 135' To Well: 105'

### Shop

Dimensions: 50'L x 40'W

To N Line: 150'
To W Line: 300'
To S Line: 162'
To E Line: 140'
To Shop Septic: 75'
To Drainage Field: 210'

To Well: 25'

# **Proposed Shop Addition**

## **Dimensions & Measurements**

Addition: 50'L x 40'W

Shop Dimensions: 100'L x 80'W

To N Line: 100' To W Line: 300' To S Line: 162' To E Line: 100'

To Shop Septic: 0'-would be moved

To Drainage Field: 170'

To Well: 20'