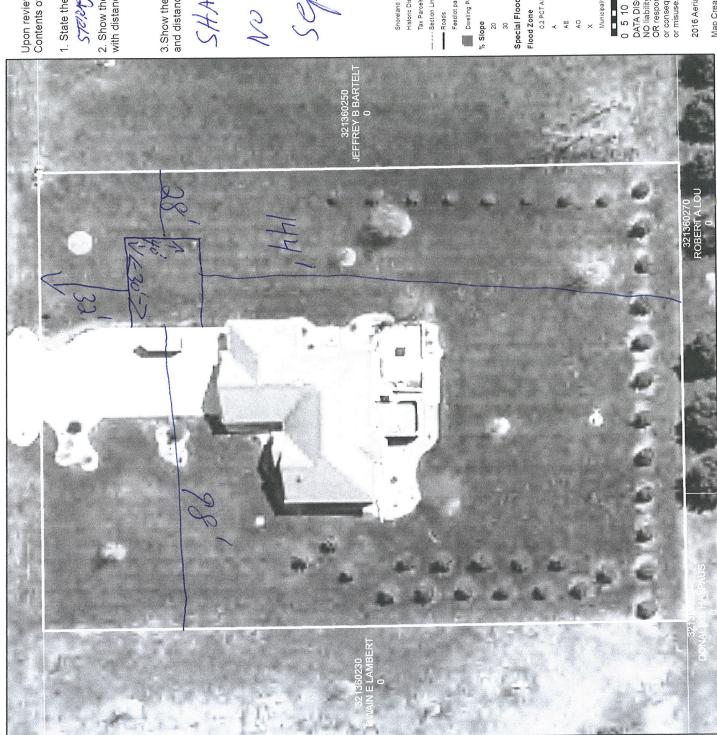

### **Summary of Project:**

The applicant (Jason Banks) is currently utilizing a 30 ft by 40 foot (1200 sq ft) detached accessory structure to operate "JB Heating and Air Conditioning" at his residential property in Florence Township. The commercial use of a detached accessory structure in an R1 zoned district requires prior issuance of an IUP for a Tier-2 Home Business.

# **Draft Findings of Fact:**

- The subject property is the applicant's primary residence and consists of a single parcel comprising approximately 1 acre.
- The property is bordered on all sides by R-1 (Suburban Residence) zoning districts.
  - All adjacent land uses are residential.
- The applicant utilizes an existing 30 ft x 40 ft (1200 sq ft) pole-style detached accessory building for the business. The building was permitted by Goodhue County in April 2017
  - No new structures are proposed with the request.
- The applicant does not currently employ any Non-resident Employees.
  - A maximum of 2 non-resident employees is allowed for Tier-2 Home Businesses.
- Parcel access is located off of Martin ST on the north side of the property.
  - Martin ST is an asphalt surfaced roadway.
  - Adequate emergency vehicle access is available.
- Typical equipment utilized for the business includes a utility vehicle and standards office equipment.
- The main activities on-site are the loading and off-loading of trucks with heating and air conditioning related parts and equipment.
  - Shipments are typically off-loaded off-street near the applicant's detached garage.
  - On average, 10 shipments are delivered per month. Monthly shipment quantities fluctuate due to the seasonal demand of the industry.
- No traffic beyond that which is reasonable for the area is anticipated to be generated.
- Primary hours of operation are proposed to be year-round, Monday through Friday from 8:00 AM to 4:00 PM.
  - There are no on-site retail activities. The applicant indicated the shop is usually unoccupied throughout the majority of the day as the work is conducted at the client's property.
- Pursuant to GCZO Article 11, Section 16, minimum off-street parking provisions shall be one parking space for every 500 square feet of floor area. A minimum of 3 off-street parking spaces is required for this facility.
  - Ample room exists on the property to fulfill parking requirements.
- A restroom is available for employees within the existing residence. A compliant community septic system provides wastewater treatment for the property.
- Solid waste disposal services are provided by a local professional business.
- There is no exterior signage associated with the business on the property. No exterior signage is proposed with this application.
- Recessed garage lights provide exterior lighting for the structure. No additional lighting is proposed.
- No offensive noise, dust, odors, or fumes are anticipated to be generated as a result of the proposed use.