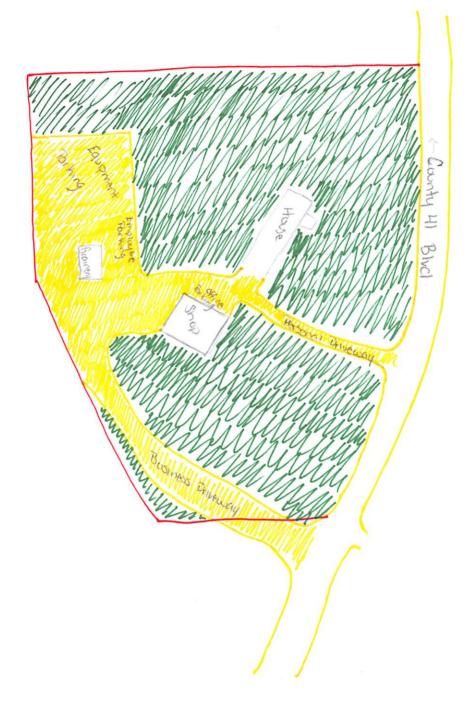

The business is located on County Road 41 approximately ¾ of a mile from State Highway 19. There are seven dwelling sites along County Road 41 between State Highway 19 and Augie's Trucking. County Road 41 is a gravel road and the truck traffic from Augie's Trucking must negotiate a hill and curves when traveling to or from the Augie's Trucking site to State Highway 41.

The applicant <u>proposed expansion</u> includes the following:

- 1. Shop Building would double in size from  $40 \times 50$  feet to  $80 \times 100$  feet. The application notes that the shop addition will make it necessary to relocate (replace) the septic system for the building. LP Tanks will need to be moved as well.
- 2. The application submittal also notes that an existing granary building is being used for business related storage.
- 3. The maximum number of non-resident employees would increase from 6 employees to 12 employees.
- 4. A proposed increase in the number of trucks that may be parked on-site from 5 trucks to 10 trucks; the submittal states that the trucks are typically expected to make two trips per day resulting in 40 vehicle trips per day for the trucking business.
- 5. Expansion of current parking area (estimated to be 130 x 150 feet from 2016 application site plan), expanding by 130 x 66 feet (estimated final dimensions 130x 216 feet) adding an additional 10 trailer parking spots, making it easier to turn around and move equipment. The application submittal also notes the planned maximum site capacity/occupancy of: 10 Trucks and 15 trailers. Expansion of the parking area will result in some clearing of trees along the southwest corner of the site.
- 6. A new larger sign, the applicant has stated that currently there are signs at the end of each driveway labeling them Private/Deliveries. They are proposing a new larger sign at the end of the "business" driveway (identified on proposed site plan). *County sign regulations limited the size of signs for Commercial or Industrial Businesses that primarily serve the Agricultural Community to 64 square feet.*
- 7. Additional exterior lighting is being proposed for the new shop addition for safety and security reasons.
- 8. The Applicant 2018 proposed hours of operation: Monday Friday 8:00 am to 6:00 pm (sometimes until 9:00 pm) and Weekends varying daytime/early evening hours.

At 17510 County 41 Blvd Red Wing MN 55066, Part of the NE ¼ of SW ¼ and Part of the NW ¼ of SE ¼, Sect 1 Twp 112 Range 16, in Vasa township,, PID 42.001.1001

PID #420011001 Zoning District: A3

Jason Augustine Augie's Trucking CUP Amendment Request

At 17510 County 41 Blvd Red Wing MN 55066, Part of the NE  $\frac{1}{4}$  of SW  $\frac{1}{4}$  and Part of the NW  $\frac{1}{4}$  of SE  $\frac{1}{4}$ , Sect 1 Twp 112 Range 16, in Vasa township, PID 42.001.1001