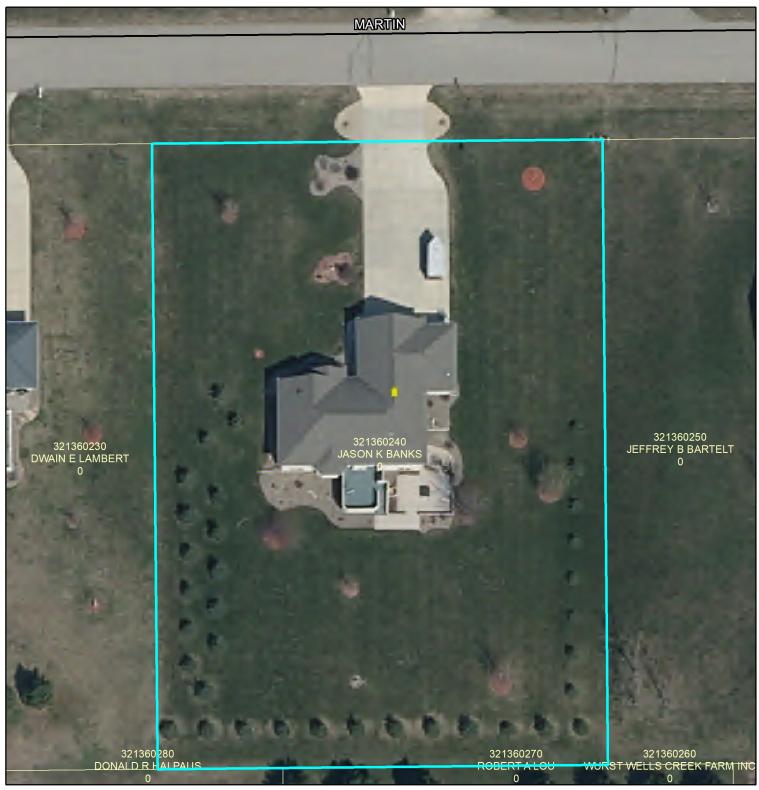

# **REQUEST: IUP for a Tier-2** Home Business

Jason Banks (applicant/owner), JB Heating & Air, 35314 Martin ST, Lake City, MN 55041 R1 Zoned District, Parcel 32.136.0240, Lot 3 Block 2, Eagle Vista Estates 2 in Florence Township. Request for an Interim Use Permit (IUP) to continue an existing Home Business in a detached accessory structure.

# **Application Information:**

**Applicant: Jason Banks** 

Address of zoning request: 35314 Martin ST, Lake City, MN 55041

Parcel(s): 32.136.0240

Abbreviated Legal Description: Lot 3 Block 2, Eagle Vista Estates 2 in Florence Township.

Township Information: Florence Township is aware of the applicant's request.

Zoning District: R1 (Suburban Residence District)

### **Summary of Project:**

The applicant (Jason Banks) is currently utilizing a 30 ft by 40 foot (1200 sq ft) detached accessory structure to operate "JB Heating and Air Conditioning" at his residential property in Florence Township. The commercial use of a detached accessory structure in an R1 zoned district requires prior issuance of an IUP for a Tier-2 Home Business.

# **Draft Findings of Fact:**

- The subject property is the applicant's primary residence and consists of a single parcel comprising approximately 1 acre.
- The property is bordered on all sides by R-1 (Suburban Residence) zoning districts.
  - All adjacent land uses are residential.
- The applicant utilizes an existing 30 ft x 40 ft (1200 sq ft) pole-style detached accessory building for the business. The building was permitted by Goodhue County in April 2017
  - No new structures are proposed with the request.
- The applicant does not currently employ any Non-resident Employees.
  - A maximum of 2 non-resident employees is allowed for Tier-2 Home Businesses.
- Parcel access is located off of Martin ST on the north side of the property.
  - Martin ST is an asphalt surfaced roadway.
  - Adequate emergency vehicle access is available.
- Typical equipment utilized for the business includes a utility vehicle and standards office equipment.
- The main activities on-site are the loading and off-loading of trucks with heating and air conditioning related parts and equipment.
  - Shipments are typically off-loaded off-street near the applicant's detached garage.
  - On average, 10 shipments are delivered per month. Monthly shipment quantities fluctuate due to the seasonal demand of the industry.
- No traffic beyond that which is reasonable for the area is anticipated to be generated.
- Primary hours of operation are proposed to be year-round, Monday through Friday from 8:00 AM to 4:00 PM.
  - There are no on-site retail activities. The applicant indicated the shop is usually unoccupied throughout the majority of the day as the work is conducted at the client's property.
- Pursuant to GCZO Article 11, Section 16, minimum off-street parking provisions shall be one parking space for every 500 square feet of floor area. A minimum of 3 off-street parking spaces is required for this facility.
  - Ample room exists on the property to fulfill parking requirements.
- A restroom is available for employees within the existing residence. A compliant community septic system provides wastewater treatment for the property.
- Solid waste disposal services are provided by a local professional business.
- There is no exterior signage associated with the business on the property. No exterior signage is proposed with this application.
- Recessed garage lights provide exterior lighting for the structure. No additional lighting is proposed.
- No offensive noise, dust, odors, or fumes are anticipated to be generated as a result of the proposed use.