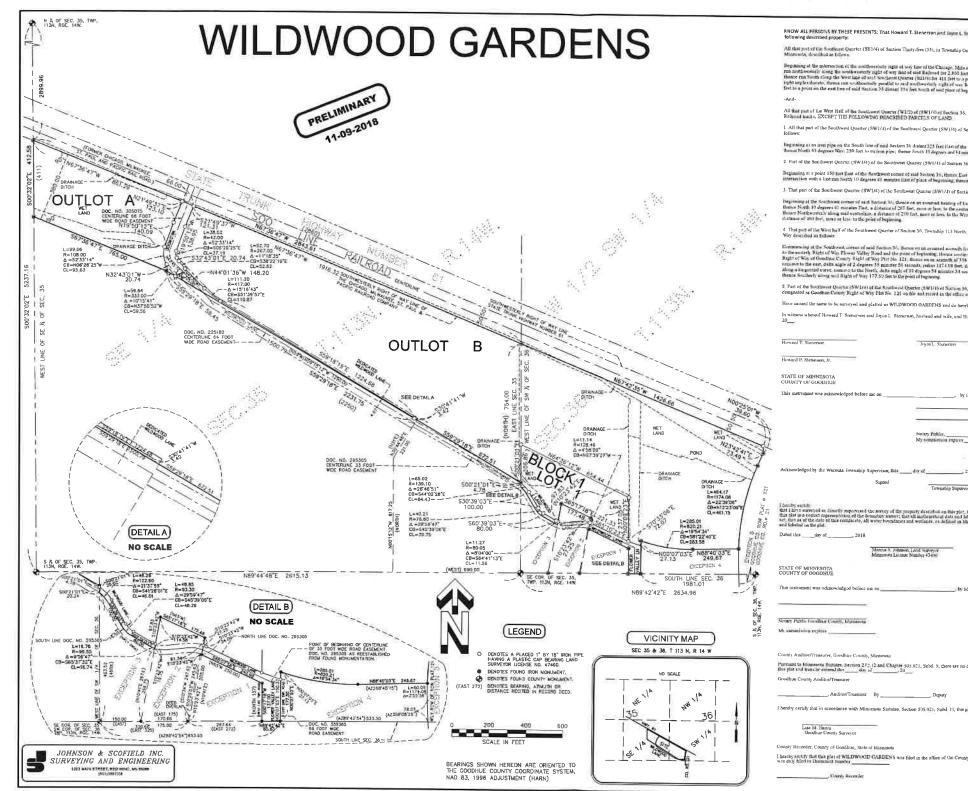

#### Land Use Management Director's Report

1. "Wildwood Gardens" Preliminary and Final Plat Review

Request submitted by Howard Stenerson (Owner) for Preliminary and Final Plat review of the proposed "Wildwood Gardens" Plat comprising approximately 56.45 acres. Parcels 43.135.0200 and 43.136.0380. TBD Wildwood Lane Red Wing, MN 55066. Part of the SE  $\frac{1}{4}$  of Sect 35 and the SW  $\frac{1}{4}$ , SW  $\frac{1}{4}$  of Sect 36 in Twp 113, Range 14 in Wacouta Township. A2 Zoned District.