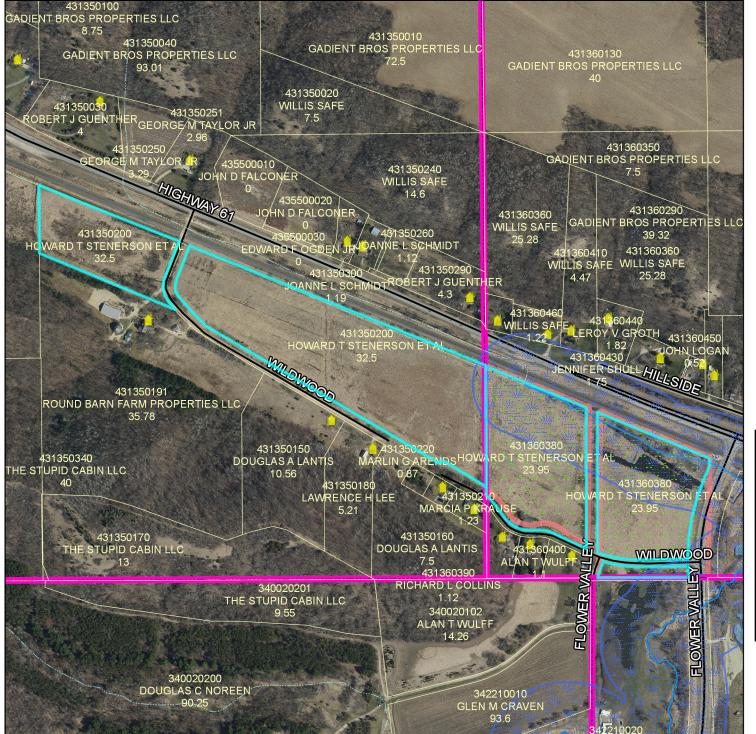

#### Land Use Management Director's Report

1. "Wildwood Gardens" Preliminary and Final Plat Review

Request submitted by Howard Stenerson (Owner) for Preliminary and Final Plat review of the proposed "Wildwood Gardens" Plat comprising approximately 56.45 acres. Parcels 43.135.0200 and 43.136.0380. TBD Wildwood Lane Red Wing, MN 55066. Part of the SE  $\frac{1}{4}$  of Sect 35 and the SW  $\frac{1}{4}$ , SW  $\frac{1}{4}$  of Sect 36 in Twp 113, Range 14 in Wacouta Township. A2 Zoned District.