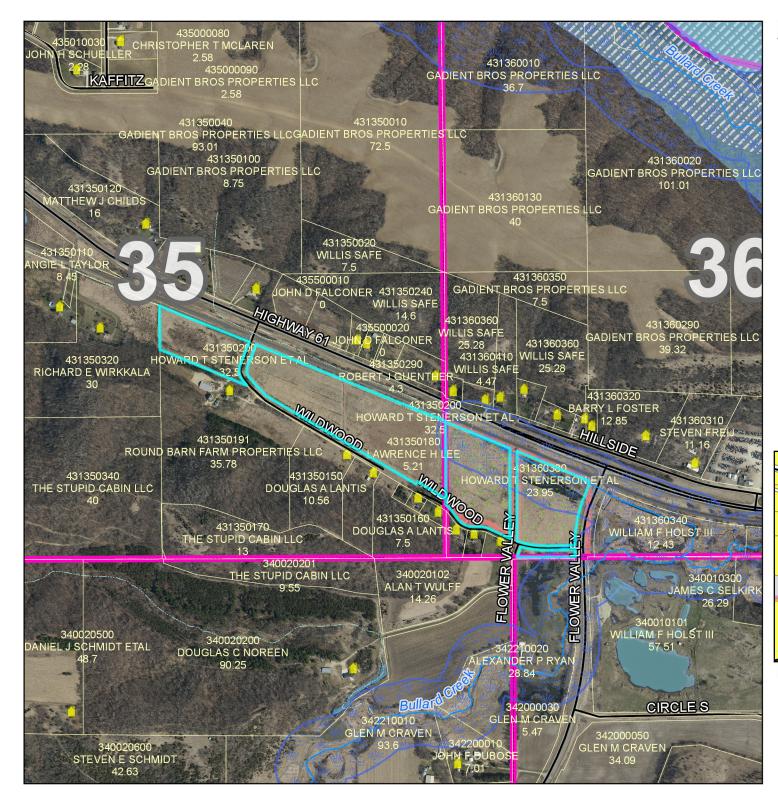

#### Land Use Management Director's Report

1. "Wildwood Gardens" Preliminary and Final Plat Review

Request submitted by Howard Stenerson (Owner) for Preliminary and Final Plat review of the proposed "Wildwood Gardens" Plat comprising approximately 56.45 acres. Parcels 43.135.0200 and 43.136.0380. TBD Wildwood Lane Red Wing, MN 55066. Part of the SE  $\frac{1}{4}$  of Sect 35 and the SW  $\frac{1}{4}$ , SW  $\frac{1}{4}$  of Sect 36 in Twp 113, Range 14 in Wacouta Township. A2 Zoned District.