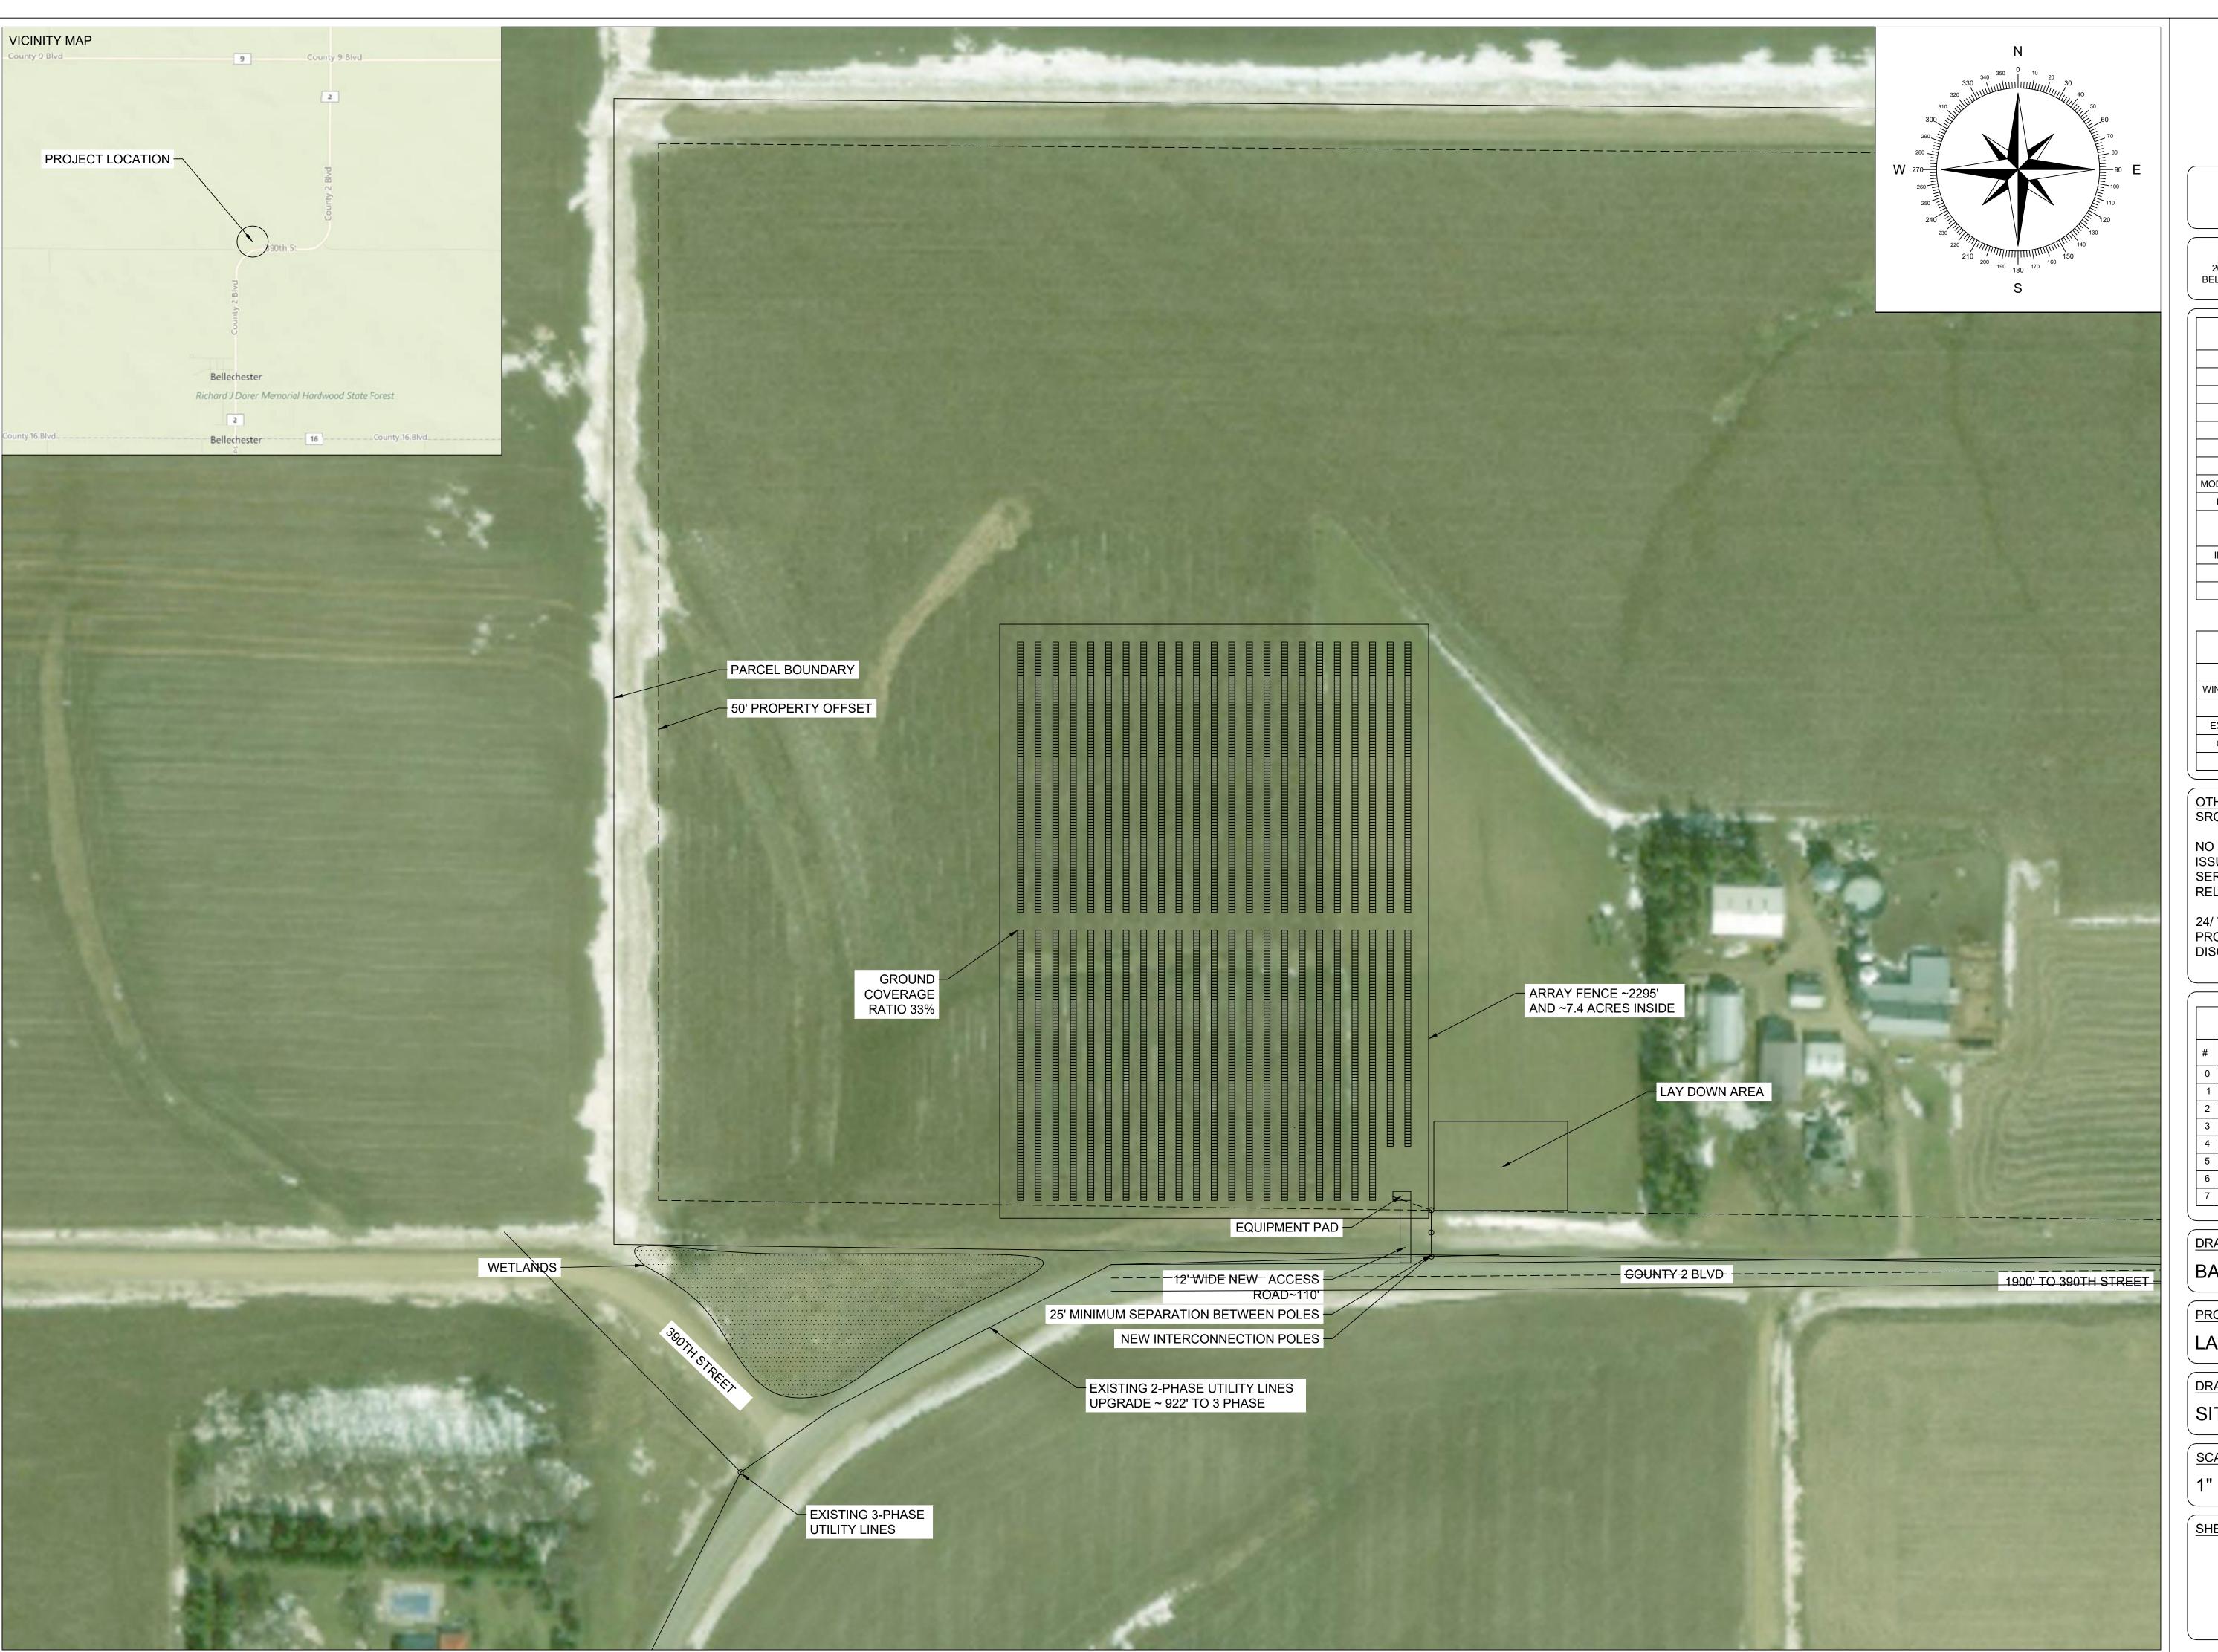

### **Solar Array:**

The solar array is proposed to include 4100 solar modules (panels) installed in 46 rows. The solar panel will be mounted on tilting tracker racks, reaching a typical height of 10 feet above grade.

The racking will be installed with piles that are anchored into the ground to an appropriate depth based on soil and geotechnical analysis.

The solar array will interconnect to the power grid via a pad-mounted transformer in the southeast corner of the project area, facilitating connection to an existing Xcel Energy circuit.

- A new driveway/access road is proposed from CTY 2 BLVD to access the leased project area. The 12-foot wide access drive would be composed of crushed aggregate to facilitate emergency vehicle access in inclement weather conditions. Emergency vehicle access appears adequate to service the facility.
- A recorded ingress/egress easement is not required for the property given the site is to be leased and all land to be crossed to access the site will remain under common ownership.

### Landscaping/Drainage:

 The site slopes generally from northeast to southwest with stormwater runoff draining towards a drainage swale on the west side of the project area.

Apart from the gravel access road and meter pad, the entire area within the project boundary will be restored to a low-maintenance seed mix, including the area below the solar panels. A "pollinator friendly" seed mix designed to grow no more than 2 feet tall is proposed to re-vegetate the site.

PROJECT ADDRESS 26281 COUNTY 2 BLVD BELLECHESTER, MN 55027

LAT: 44.382926 LONG: -92.508428

| SYSTEM SPECIFICATIONS   |                                                 |  |  |  |  |  |
|-------------------------|-------------------------------------------------|--|--|--|--|--|
| SYSTEM SIZE DC 1.436 MW |                                                 |  |  |  |  |  |
| SYSTEM SIZE AC          | 1.000 MW                                        |  |  |  |  |  |
| DC/AC RATIO             | 1.436                                           |  |  |  |  |  |
| AZIMUTH                 | 180                                             |  |  |  |  |  |
| TILT                    | 30°                                             |  |  |  |  |  |
| MODULE COUNT            | 4104                                            |  |  |  |  |  |
| MODULE TYPE             | REC 350TP72                                     |  |  |  |  |  |
| MODULE STC RATING       | 350 W                                           |  |  |  |  |  |
| INVERTER COUNT          | 17                                              |  |  |  |  |  |
| INVERTER TYPE           | CPS SCA60KTL-DO/US - POWER<br>LIMITED TO 1MW AC |  |  |  |  |  |
| INVERTER POWER          | 60kW                                            |  |  |  |  |  |
| RACKING                 | TBD                                             |  |  |  |  |  |
| MONITORING              | ALSO ENERGY                                     |  |  |  |  |  |

DRAWN BY

BAKARY COULIBALY

PROJECT NAME

LANCE LUHMAN CSG 1

DRAWING TITLE

SITE PLAN

SCALE 1

SHEET