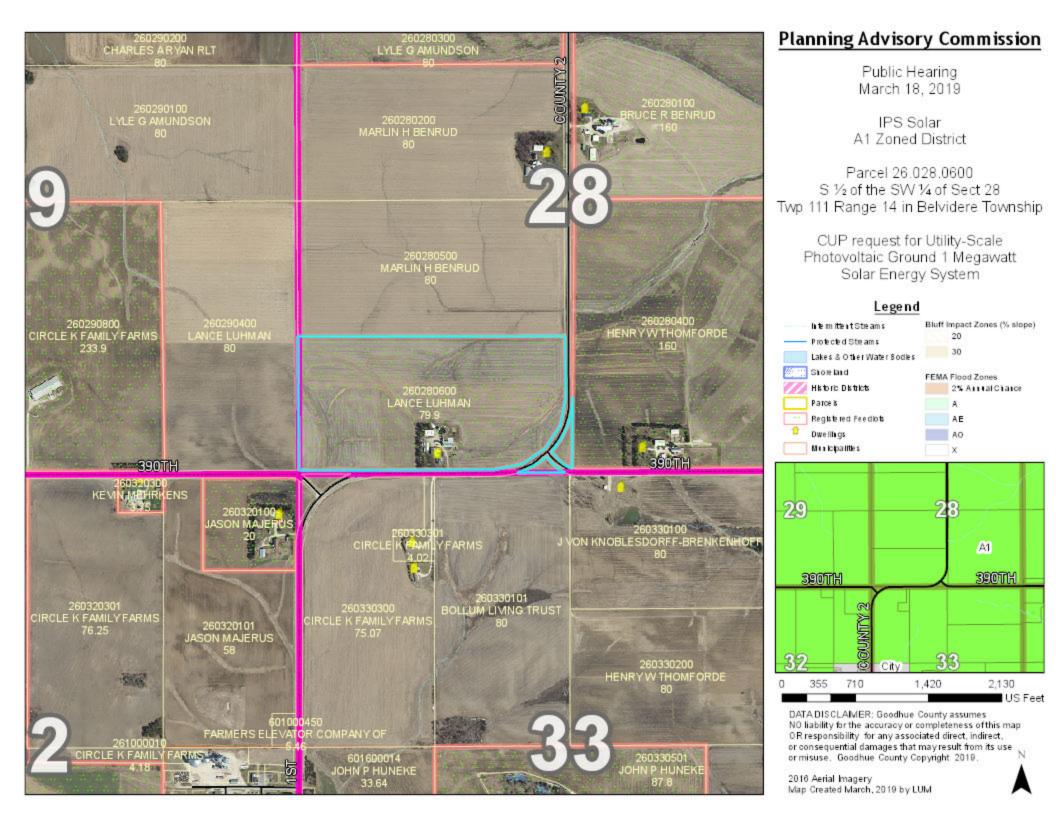

### **CONSIDER: Request for CUP for a Utility-Scale Solar Energy System (SES)**

Request for a CUP submitted by IPS Solar (applicant) and Lance and Julie Luhman (owners) for a Utility-Scale Photovoltaic Ground 1 Megawatt Solar Energy System (SES) occupying approximately 7.40 acres. Parcel 26.028.0600. TBD CTY 2 BLVD, Goodhue, MN 55027. Part of the S ½ of the SW ¼ of Sect 28 Twp 111 Range 14 in Belvidere Township. A1 Zoned District.

### **Application Information:**

Applicant: IPS Solar (applicant) and Lance and Julie Luhman (owners) Address of zoning request: TBD CTY 2 BLVD, Goodhue, MN 55027

Parcel(s): 26.028.0600

Abbreviated Legal: Part of the S  $\frac{1}{2}$  of the SW  $\frac{1}{4}$  of Sect 28 Twp 111 Range 14 in Belvidere Township Township Information: Belvidere Township endorsed acknowledgment of the applicant's request on  $\frac{1}{8}$ 19.

**Zoning District: A1 (Agriculture Protection District)** 

Adjacent land uses include agriculture and low-density residential.

The nearest residence is located approximately 700 feet southwest of the proposed facility (Jason Majerus). The city of Bellechester is located approximately one half-mile southwest of the project area.

The property is bordered on all sides by A1 (Agriculture Protection) Zoned Districts.

### Planning Advisory Commission

Public Hearing March 18, 2019

IPS Solar A1 Zoned District

Parcel 26.028.0600 S ½ of the SW ¼ of Sect 28 Twp 111 Range 14 in Belvidere Township

CUP request for Utility-Scale Photovoltaic Ground 1 Megawatt Solar Energy System

### Legend

DATA DISCLAIMER: Goodhue County assumes
NO liability for the accuracy or completeness of this map
0 R responsibility for any associated direct, indirect,
or consequential damages that may result from its use
or misuse. Goodhue County Copyright 2019.

2016 Aerial Imagery Map Created March, 2019 by LUM

■ US Feet