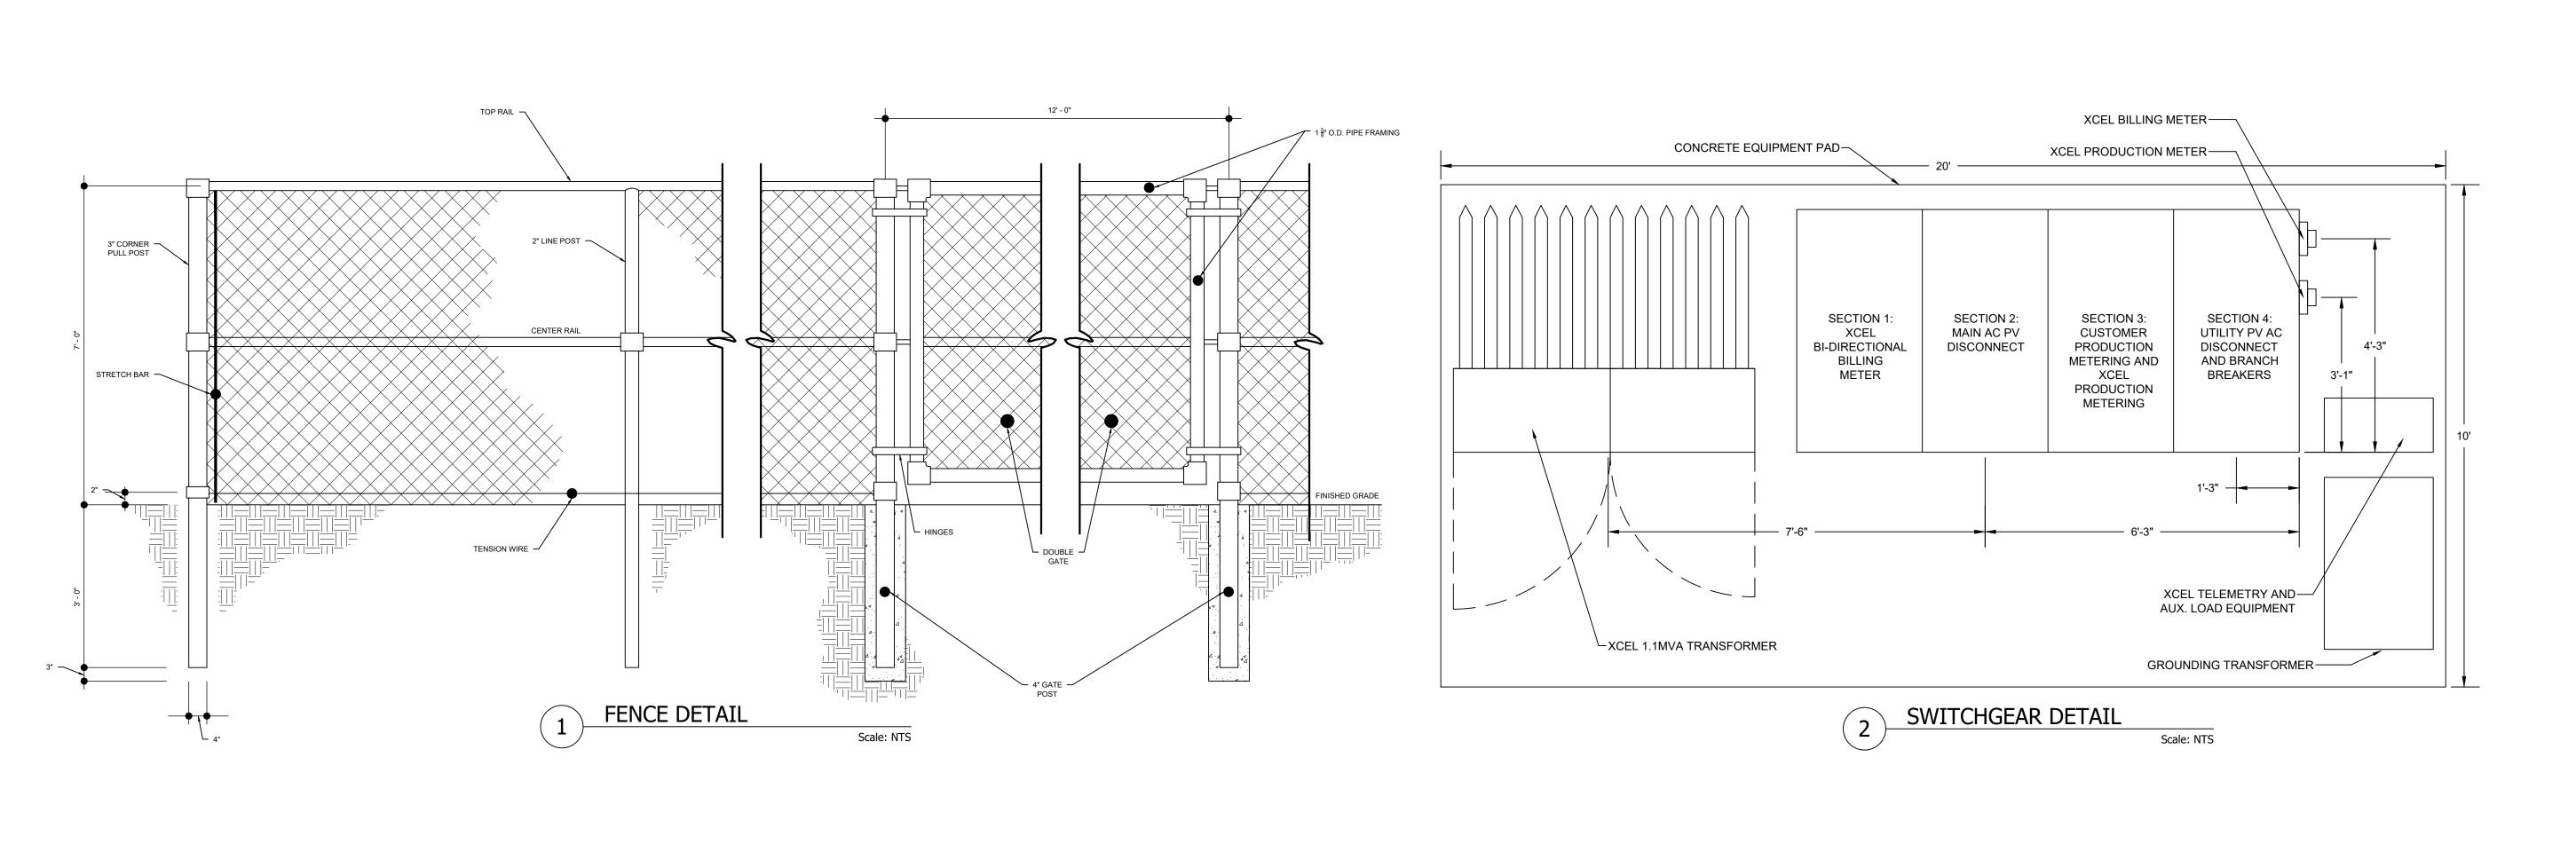

- An erosion control/stormwater management plan is customarily submitted for administrative review at the time of building permit application.
- The Applicant conducted a site visit and visual impact analysis and stated that nearby properties would not have their lines-of-sight substantially obstructed or impeded by the proposed project. A mature stand of trees borders the project area to the east (Owner's residence). There is no existing vegetation along the other project boundaries. The Applicants are not proposing to install any additional vegetative screening. The Planning Commission should consider whether any screening of the proposed SES is warranted.
- A 7-foot tall chain-link fence will be constructed around the perimeter of the project area for security.
- Ample room exists on the property to fulfill GCZO off-street parking requirements.
- Construction is expected to last 8 months from April to November 2019. Construction crews would operate from 8:00 AM to 6:00 PM daily.

PROJECT ADDRESS 26281 COUNTY 2 BLVD BELLECHESTER, MN 55027

LAT: 44.382926 LONG: -92.508428

| SYSTEM SPECIFICATIONS   |                                                 |  |  |  |  |  |
|-------------------------|-------------------------------------------------|--|--|--|--|--|
| SYSTEM SIZE DC 1.436 MW |                                                 |  |  |  |  |  |
| SYSTEM SIZE AC          | 1.000 MW                                        |  |  |  |  |  |
| DC/AC RATIO             | 1.436                                           |  |  |  |  |  |
| AZIMUTH                 | 180                                             |  |  |  |  |  |
| TILT                    | 30°                                             |  |  |  |  |  |
| MODULE COUNT            | 4104                                            |  |  |  |  |  |
| MODULE TYPE             | REC 350TP72                                     |  |  |  |  |  |
| MODULE STC RATING       | 350 W                                           |  |  |  |  |  |
| INVERTER COUNT          | 17                                              |  |  |  |  |  |
| INVERTER TYPE           | CPS SCA60KTL-DO/US - POWER<br>LIMITED TO 1MW AC |  |  |  |  |  |
| INVERTER POWER          | 60kW                                            |  |  |  |  |  |
| RACKING                 | TBD                                             |  |  |  |  |  |
| MONITORING              | ALSO ENERGY                                     |  |  |  |  |  |

|   | DESIGN CRITERIA        |              |  |  |  |  |  |
|---|------------------------|--------------|--|--|--|--|--|
|   | MIN/MAX TEMP.          | -28°C / 32°C |  |  |  |  |  |
|   | WIND SPEED (ASCE 7-10) | 105 MPH      |  |  |  |  |  |
|   | BUILDING CATEGORY      | I            |  |  |  |  |  |
|   | EXPOSURE CATEGORY      | С            |  |  |  |  |  |
|   | GROUND SNOW LOAD       | 50 PSF       |  |  |  |  |  |
|   | BUILDING HEIGHT 0'-0"  |              |  |  |  |  |  |
| ( |                        | <u> </u>     |  |  |  |  |  |