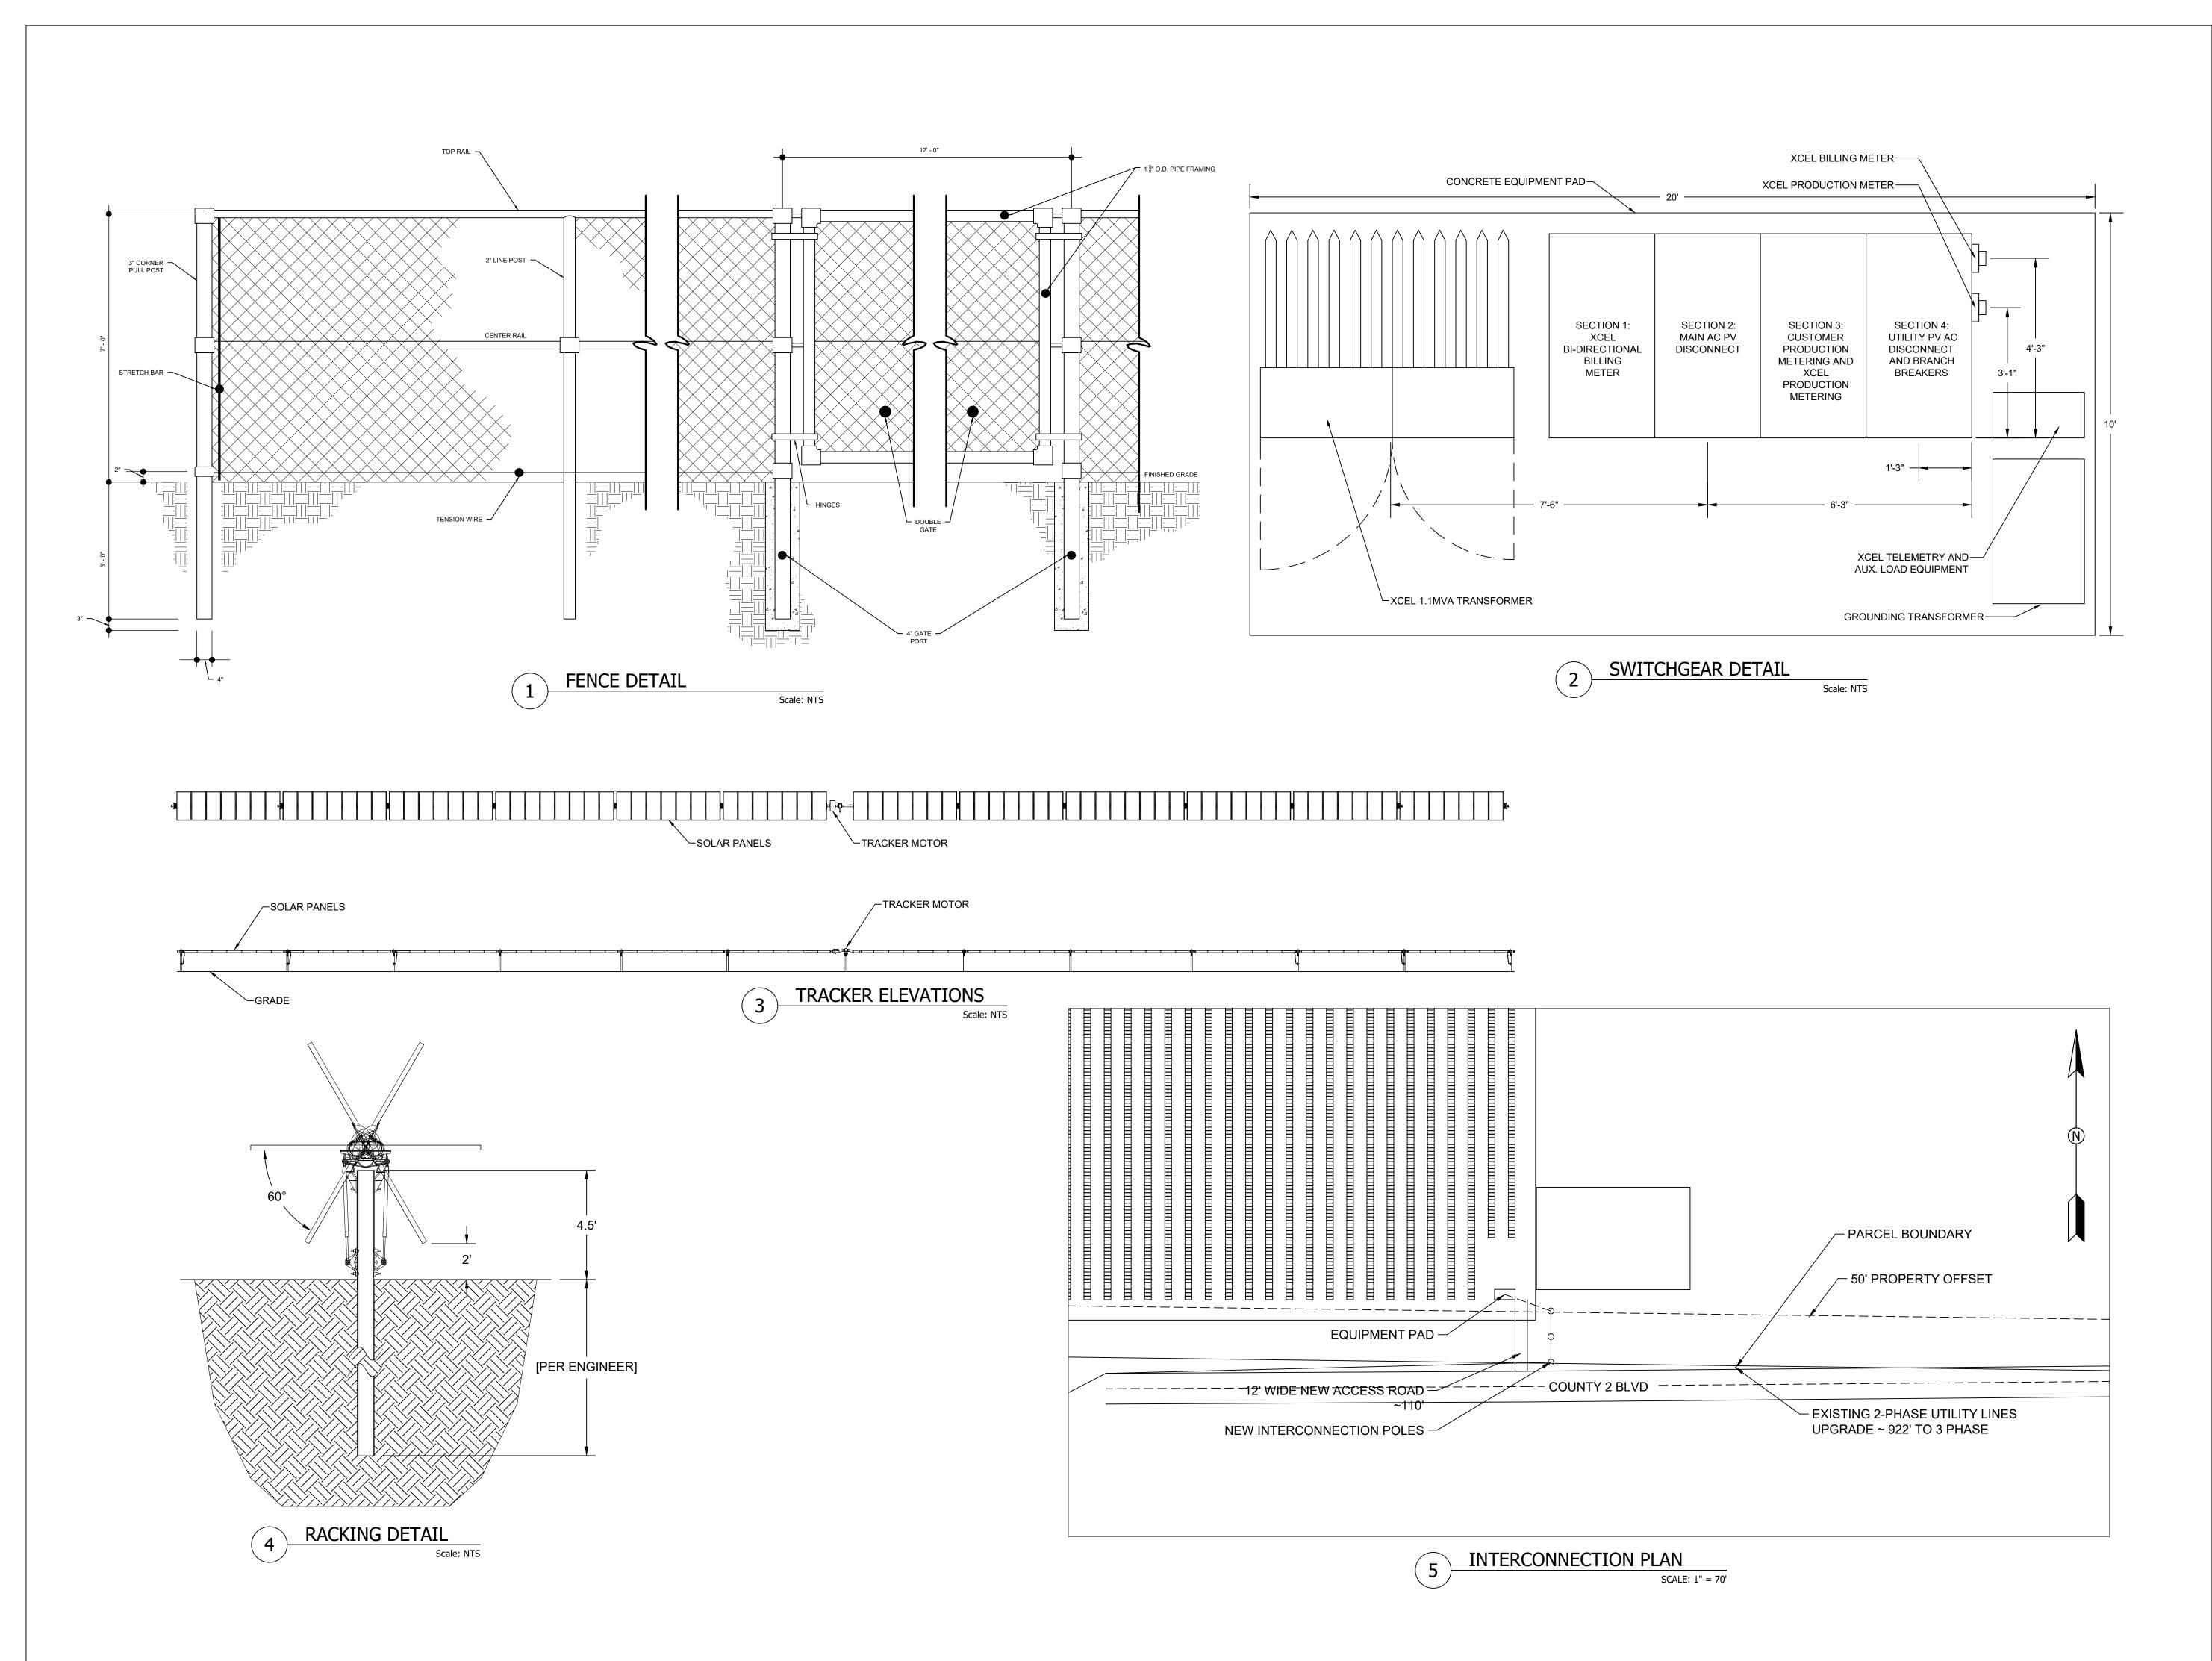

### **Solar Array:**

The solar array is proposed to include 4100 solar modules (panels) installed in 46 rows. The solar panel will be mounted on tilting tracker racks, reaching a typical height of 10 feet above grade.

The racking will be installed with piles that are anchored into the ground to an appropriate depth based on soil and geotechnical analysis.

The solar array will interconnect to the power grid via a pad-mounted transformer in the southeast corner of the project area, facilitating connection to an existing Xcel Energy circuit.

- An erosion control/stormwater management plan is customarily submitted for administrative review at the time of building permit application.
- The Applicant conducted a site visit and visual impact analysis and stated that nearby properties would not have their lines-of-sight substantially obstructed or impeded by the proposed project. A mature stand of trees borders the project area to the east (Owner's residence). There is no existing vegetation along the other project boundaries. The Applicants are not proposing to install any additional vegetative screening. The Planning Commission should consider whether any screening of the proposed SES is warranted.
- A 7-foot tall chain-link fence will be constructed around the perimeter of the project area for security.
- Ample room exists on the property to fulfill GCZO off-street parking requirements.
- Construction is expected to last 8 months from April to November 2019. Construction crews would operate from 8:00 AM to 6:00 PM daily.

PROJECT ADDRESS 26281 COUNTY 2 BLVD BELLECHESTER, MN 55027

LAT: 44.382926 LONG: -92.508428

| SYSTEM SPECIFICATIONS   |                                                 |  |  |  |  |  |
|-------------------------|-------------------------------------------------|--|--|--|--|--|
| SYSTEM SIZE DC 1.436 MW |                                                 |  |  |  |  |  |
| SYSTEM SIZE AC          | 1.000 MW                                        |  |  |  |  |  |
| DC/AC RATIO             | 1.436                                           |  |  |  |  |  |
| AZIMUTH                 | 180                                             |  |  |  |  |  |
| TILT                    | 30°                                             |  |  |  |  |  |
| MODULE COUNT            | 4104                                            |  |  |  |  |  |
| MODULE TYPE             | REC 350TP72                                     |  |  |  |  |  |
| MODULE STC RATING       | 350 W                                           |  |  |  |  |  |
| INVERTER COUNT          | 17                                              |  |  |  |  |  |
| INVERTER TYPE           | CPS SCA60KTL-DO/US - POWER<br>LIMITED TO 1MW AC |  |  |  |  |  |
| INVERTER POWER          | 60kW                                            |  |  |  |  |  |
| RACKING                 | TBD                                             |  |  |  |  |  |
| MONITORING              | ALSO ENERGY                                     |  |  |  |  |  |

|   | DESIGN CRITERIA        |              |  |  |  |  |  |
|---|------------------------|--------------|--|--|--|--|--|
|   | MIN/MAX TEMP.          | -28°C / 32°C |  |  |  |  |  |
|   | WIND SPEED (ASCE 7-10) | 105 MPH      |  |  |  |  |  |
|   | BUILDING CATEGORY      | I            |  |  |  |  |  |
|   | EXPOSURE CATEGORY      | С            |  |  |  |  |  |
|   | GROUND SNOW LOAD       | 50 PSF       |  |  |  |  |  |
|   | BUILDING HEIGHT 0'-0"  |              |  |  |  |  |  |
| ( |                        | <u> </u>     |  |  |  |  |  |

DRAWN BY

BAKARY COULIBALY

PROJECT NAME

LANCE LUHMAN CSG 1

DRAWING TITLE

DETAILS

SCALE 1

NTS