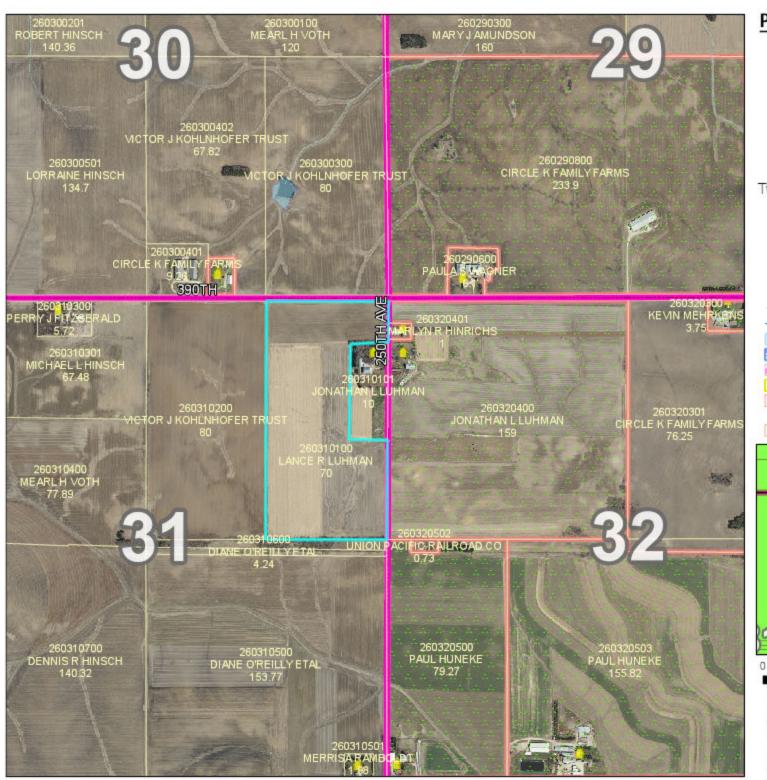

### **CONSIDER: Request for CUP for a Utility-Scale Solar Energy System (SES)**

Request for a CUP submitted by IPS Solar (applicant) and Lance and Julie Luhman (owners) for a Utility-Scale Photovoltaic Ground 1 Megawatt Solar Energy System (SES) occupying approximately 7.40 acres. Parcel 26.028.0600. TBD CTY 2 BLVD, Goodhue, MN 55027. Part of the S ½ of the SW ¼ of Sect 28 Twp 111 Range 14 in Belvidere Township. A1 Zoned District.

### **Application Information:**

Applicant: IPS Solar (applicant) and Lance and Julie Luhman (owners) Address of zoning request: TBD CTY 2 BLVD, Goodhue, MN 55027

Parcel(s): 26.028.0600

Abbreviated Legal: Part of the S  $\frac{1}{2}$  of the SW  $\frac{1}{4}$  of Sect 28 Twp 111 Range 14 in Belvidere Township Township Information: Belvidere Township endorsed acknowledgment of the applicant's request on  $\frac{1}{8}$ 19.

### **Property Information:**

• The approximately 7.40-acre site to be leased by the applicant is currently used for row-crop agriculture (corn and soybeans) by the owner.

The 80-acre Luhman property includes a dwelling, a registered feedlot, and tilled cropland.

Adjacent land uses include agriculture and low-density residential.

The nearest residence is located approximately 700 feet southwest of the proposed facility (Jason Majerus). The city of Bellechester is located approximately one half-mile southwest of the project area.

The property is bordered on all sides by A1 (Agriculture Protection) Zoned Districts.

### Planning Advisory Commission

Public Hearing March 18, 2019

IPS Solar A1 Zoned District

Parcel 26.028.0600 S ½ of the SW ¼ of Sect 28 Twp 111 Range 14 in Belvidere Township

CUP request for Utility-Scale Photovoltaic Ground 1 Megawatt Solar Energy System

# PUBLIC HEARING: Request for CUP for a Utility-Scale Solar Energy System (SES) Request for a CUP submitted by IPS Solar (applicant) and Lance and Julie Luhman (owners) for a Utility-Scale Photovoltaic Ground 1 Megawatt Solar Energy System (SES) occupying approximately 7.40 acres. Parcel 26.028.0600. TBD CTY 2 BLVD, Goodhue, MN 55027. Part of the S ½ of the SW ¼ of Sect 28 Twp 111 Range 14 in Belvidere Township. A1 Zoned District.

### PUBLIC HEARING: Request for CUP for a Utility-Scale Solar Energy System (SES)

Request for a CUP submitted by IPS Solar (applicant) and Lance and Julie Luhman (owners) for a Utility-Scale Photovoltaic Ground 1 Megawatt Solar Energy System (SES) occupying approximately 7.40 acres. Parcel 26.031.0100. TBD 390th ST, Goodhue, MN 55027. Part of the E  $\frac{1}{2}$  NE  $\frac{1}{4}$  of Sect 31 Twp 111 Range 14 in Belvidere Township. A1 Zoned District.