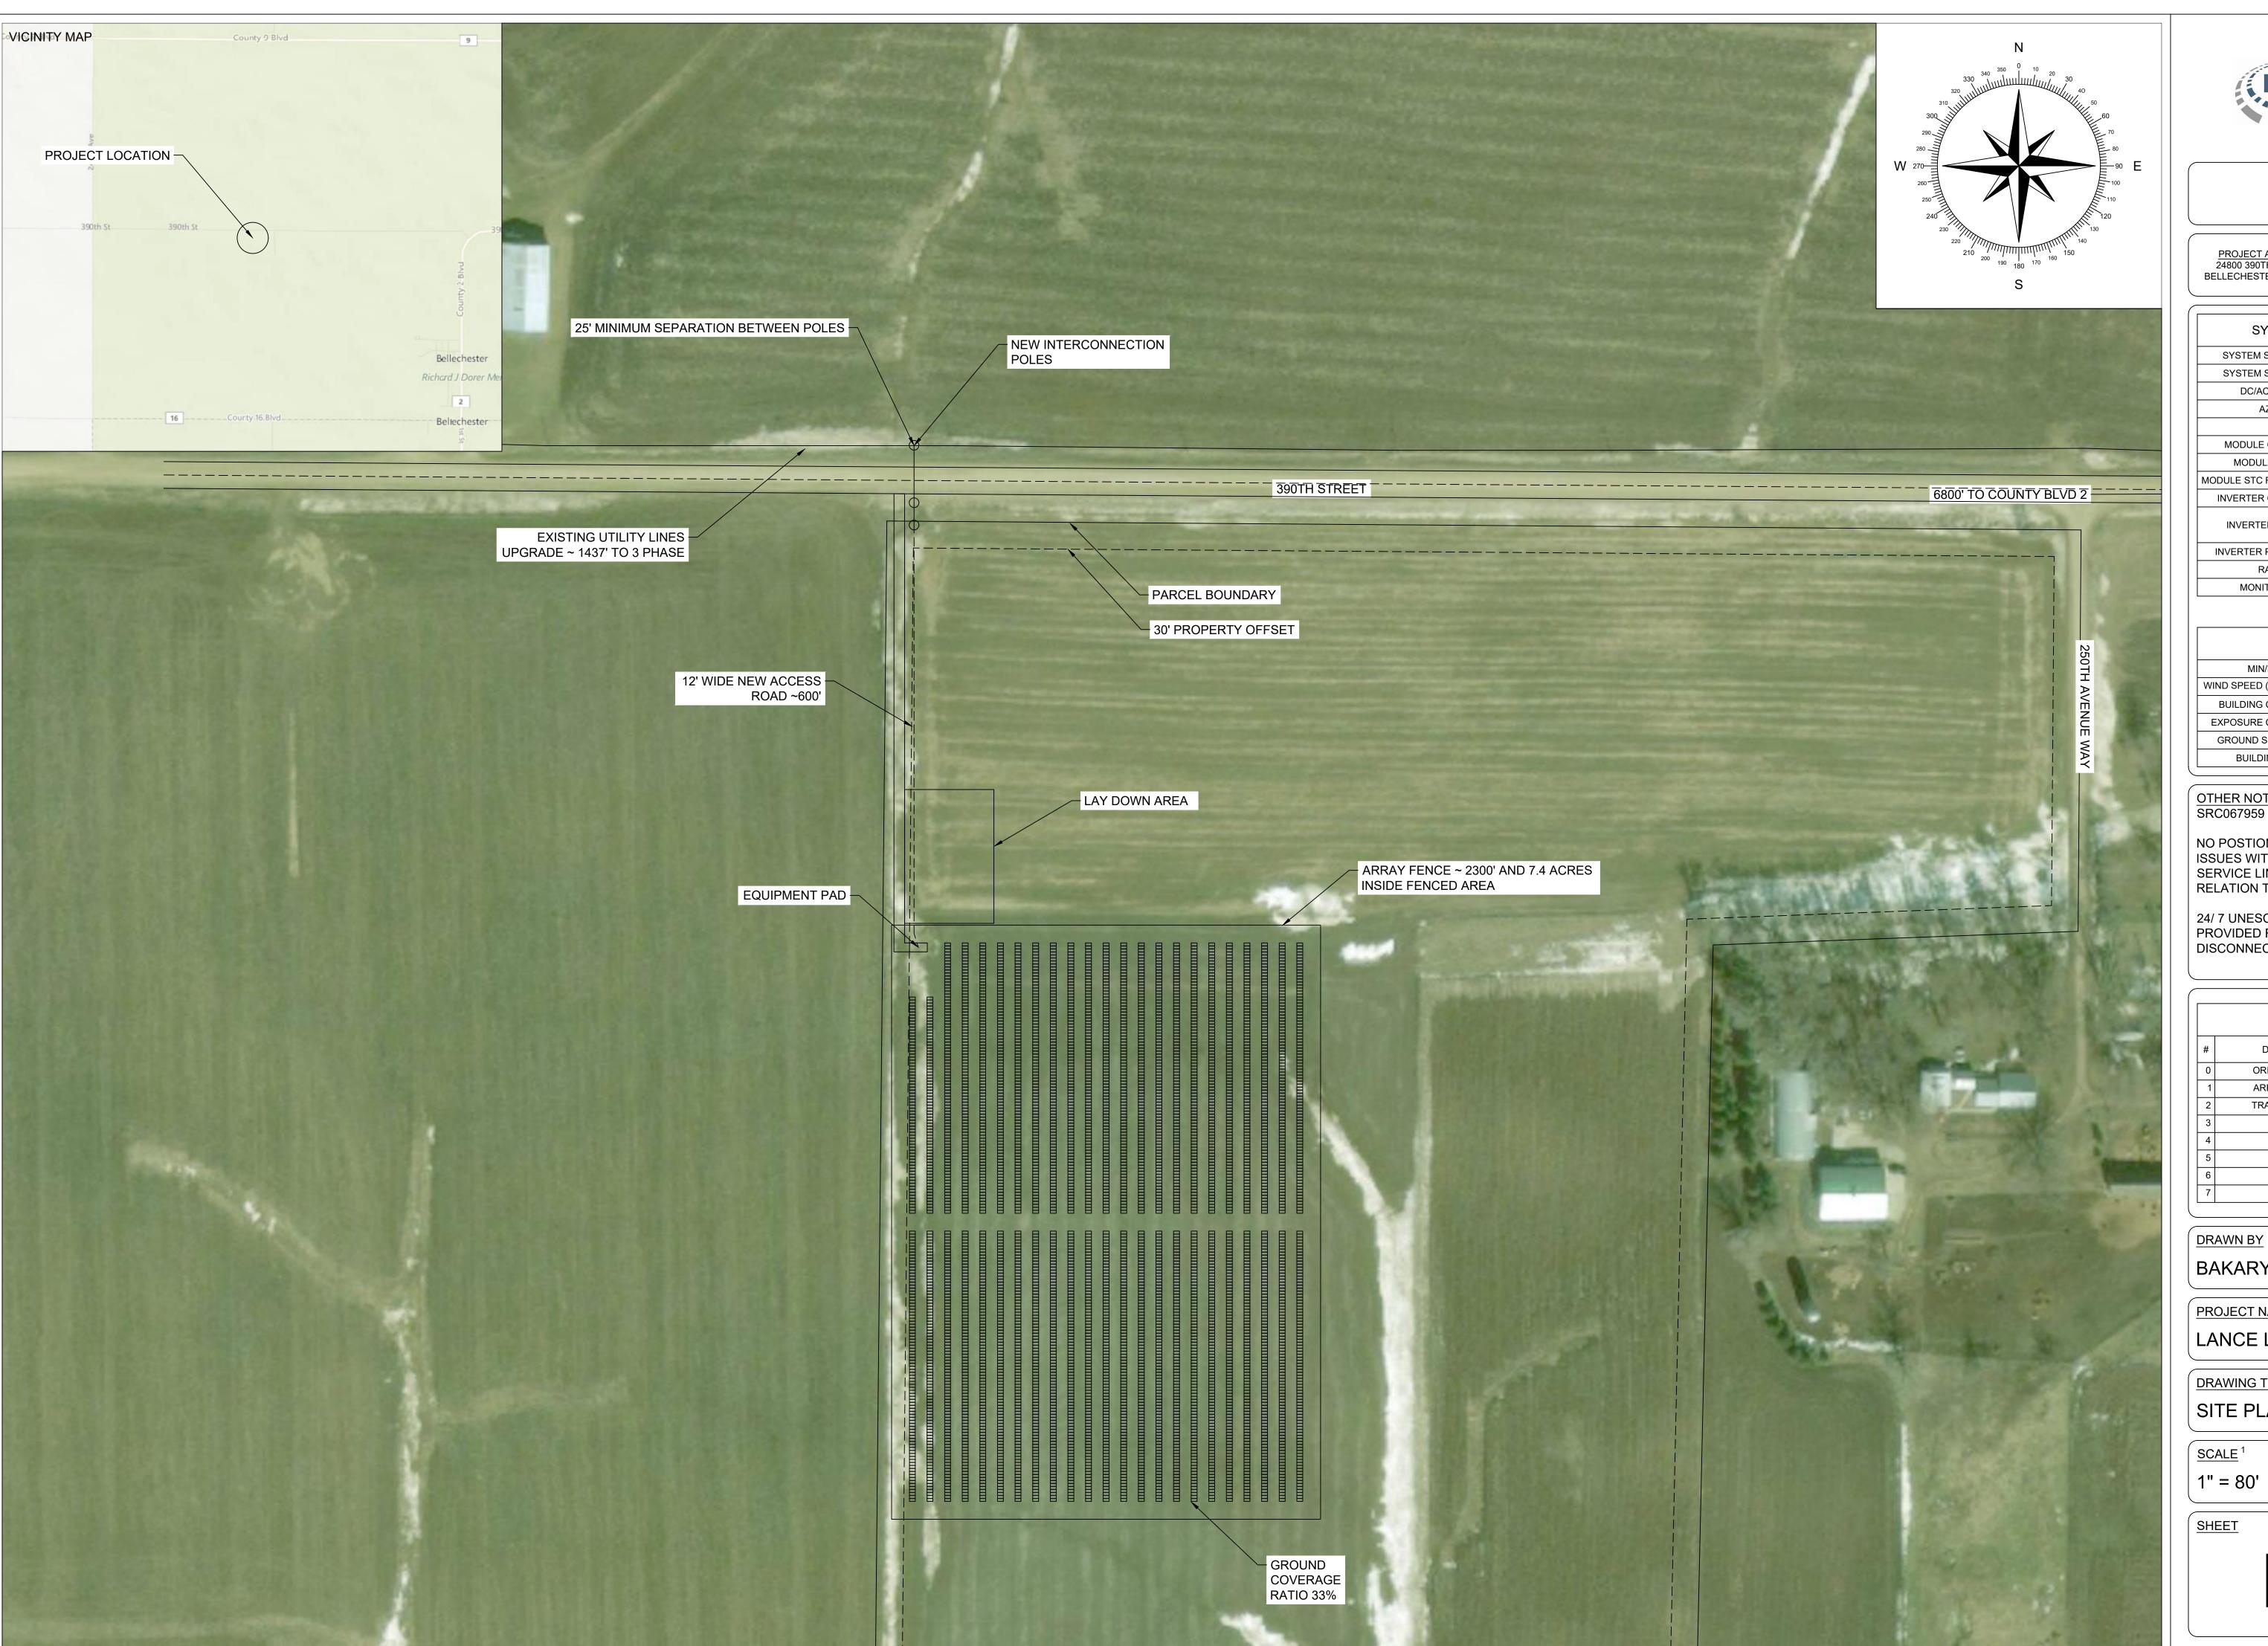

### **Solar Array:**

The solar array is proposed to include 4100 solar modules (panels) installed in 46 rows. The solar panel will be mounted on tilting tracker racks, reaching a typical height of 10 feet above grade.

The racking will be installed with piles that are anchored into the ground to an appropriate depth based on soil and geotechnical analysis.

The solar array will interconnect to the power grid via a pad-mounted transformer in the southeast corner of the project area, facilitating connection to an existing Xcel Energy circuit.

- A new driveway/access road is proposed from CTY 2 BLVD to access the leased project area. The 12-foot wide access drive would be composed of crushed aggregate to facilitate emergency vehicle access in inclement weather conditions. Emergency vehicle access appears adequate to service the facility.
- A recorded ingress/egress easement is not required for the property given the site is to be leased and all land to be crossed to access the site will remain under common ownership.

PROJECT ADDRESS 26281 COUNTY 2 BLVD BELLECHESTER, MN 55027

LAT: 44.382926 LONG: -92.508428

| SYSTEM SPECIFICATIONS   |                                                 |  |  |  |  |  |
|-------------------------|-------------------------------------------------|--|--|--|--|--|
| SYSTEM SIZE DC 1.436 MW |                                                 |  |  |  |  |  |
| SYSTEM SIZE AC          | 1.000 MW                                        |  |  |  |  |  |
| DC/AC RATIO             | 1.436                                           |  |  |  |  |  |
| AZIMUTH                 | 180                                             |  |  |  |  |  |
| TILT                    | 30°                                             |  |  |  |  |  |
| MODULE COUNT            | 4104                                            |  |  |  |  |  |
| MODULE TYPE             | REC 350TP72                                     |  |  |  |  |  |
| MODULE STC RATING       | 350 W                                           |  |  |  |  |  |
| INVERTER COUNT          | 17                                              |  |  |  |  |  |
| INVERTER TYPE           | CPS SCA60KTL-DO/US - POWER<br>LIMITED TO 1MW AC |  |  |  |  |  |
| INVERTER POWER          | 60kW                                            |  |  |  |  |  |
| RACKING                 | TBD                                             |  |  |  |  |  |
| MONITORING              | ALSO ENERGY                                     |  |  |  |  |  |

|   | DESIGN CRITERIA        |              |  |  |  |  |  |
|---|------------------------|--------------|--|--|--|--|--|
|   | MIN/MAX TEMP.          | -28°C / 32°C |  |  |  |  |  |
|   | WIND SPEED (ASCE 7-10) | 105 MPH      |  |  |  |  |  |
|   | BUILDING CATEGORY      | I            |  |  |  |  |  |
|   | EXPOSURE CATEGORY      | С            |  |  |  |  |  |
|   | GROUND SNOW LOAD       | 50 PSF       |  |  |  |  |  |
|   | BUILDING HEIGHT 0'-0"  |              |  |  |  |  |  |
| ( |                        | <u> </u>     |  |  |  |  |  |

### OTHER NOTES SRC067960

NO POSTION, DISTANCE, OR CLEARANCE ISSUES WITH OVERHEAD ELECTIRC SERVICE LINES OR OTHER UTILITIES IN RELATION TO THE PV PANELS.

24/ 7 UNESCORTED KEYLESS ACCESS PROVIDED FOR THE METERS AND AC DISCONNECT.