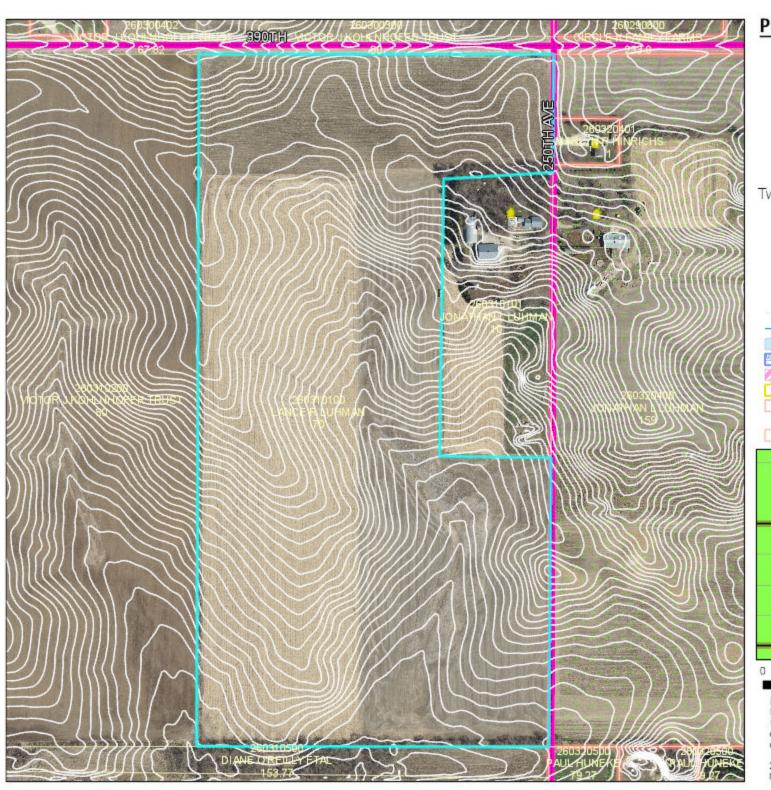

### **CONSIDER: Request for CUP for a Utility-Scale Solar Energy System (SES)**

Request for a CUP submitted by IPS Solar (applicant) and Lance and Julie Luhman (owners) for a Utility-Scale Photovoltaic Ground 1 Megawatt Solar Energy System (SES) occupying approximately 7.40 acres. Parcel 26.028.0600. TBD CTY 2 BLVD, Goodhue, MN 55027. Part of the S ½ of the SW ¼ of Sect 28 Twp 111 Range 14 in Belvidere Township. A1 Zoned District.

### **Application Information:**

Applicant: IPS Solar (applicant) and Lance and Julie Luhman (owners) Address of zoning request: TBD CTY 2 BLVD, Goodhue, MN 55027

Parcel(s): 26.028.0600

Abbreviated Legal: Part of the S  $\frac{1}{2}$  of the SW  $\frac{1}{4}$  of Sect 28 Twp 111 Range 14 in Belvidere Township Township Information: Belvidere Township endorsed acknowledgment of the applicant's request on  $\frac{1}{8}$ 19.

### **Property Information:**

• The approximately 7.40-acre site to be leased by the applicant is currently used for row-crop agriculture (corn and soybeans) by the owner.

The 80-acre Luhman property includes a dwelling, a registered feedlot, and tilled cropland.

Adjacent land uses include agriculture and low-density residential.

The nearest residence is located approximately 700 feet southwest of the proposed facility (Jason Majerus). The city of Bellechester is located approximately one half-mile southwest of the project area.

The property is bordered on all sides by A1 (Agriculture Protection) Zoned Districts.

### **Solar Array:**

The solar array is proposed to include 4100 solar modules (panels) installed in 46 rows. The solar panel will be mounted on tilting tracker racks, reaching a typical height of 10 feet above grade.

The racking will be installed with piles that are anchored into the ground to an appropriate depth based on soil and geotechnical analysis.

The solar array will interconnect to the power grid via a pad-mounted transformer in the southeast corner of the project area, facilitating connection to an existing Xcel Energy circuit.

- A new driveway/access road is proposed from CTY 2 BLVD to access the leased project area. The 12-foot wide access drive would be composed of crushed aggregate to facilitate emergency vehicle access in inclement weather conditions. Emergency vehicle access appears adequate to service the facility.
- A recorded ingress/egress easement is not required for the property given the site is to be leased and all land to be crossed to access the site will remain under common ownership.

### Planning Advisory Commission

Public Hearing March 18, 2019

IPS Solar A1 Zoned District

Parcel 26.028.0600 S ½ of the SW ¼ of Sect 28 Twp 111 Range 14 in Belvidere Township

CUP request for Utility-Scale Photovoltaic Ground 1 Megawatt Solar Energy System

# PUBLIC HEARING: Request for CUP for a Utility-Scale Solar Energy System (SES) Request for a CUP submitted by IPS Solar (applicant) and Lance and Julie Luhman (owners) for a Utility-Scale Photovoltaic Ground 1 Megawatt Solar Energy System (SES) occupying approximately 7.40 acres. Parcel 26.028.0600. TBD CTY 2 BLVD, Goodhue, MN 55027. Part of the S ½ of the SW ¼ of Sect 28 Twp 111 Range 14 in Belvidere Township. A1 Zoned District.