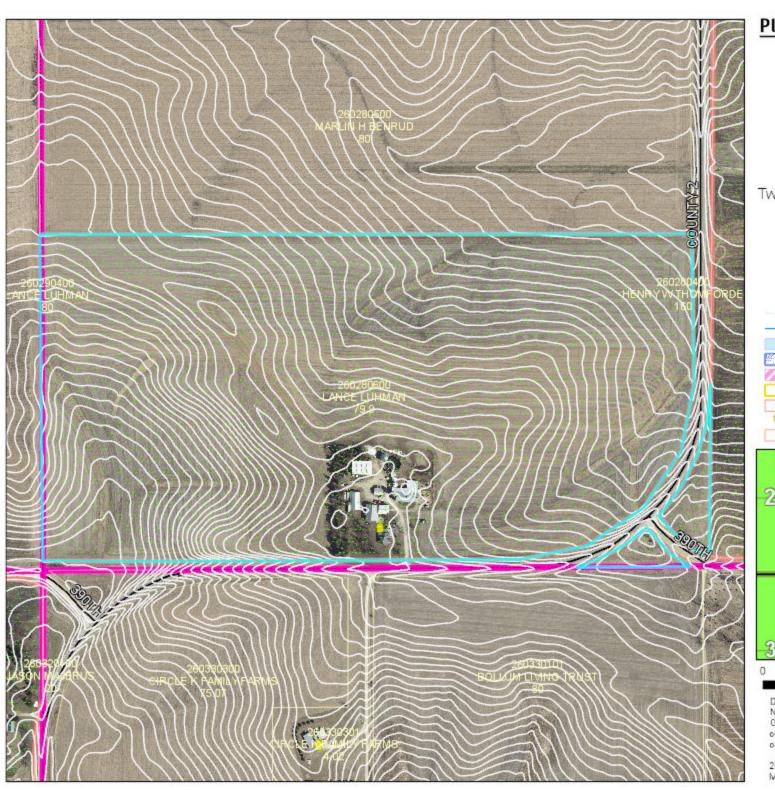

### **CONSIDER: Request for CUP for a Utility-Scale Solar Energy System (SES)**

Request for a CUP submitted by IPS Solar (applicant) and Lance and Julie Luhman (owners) for a Utility-Scale Photovoltaic Ground 1 Megawatt Solar Energy System (SES) occupying approximately 7.40 acres. Parcel 26.028.0600. TBD CTY 2 BLVD, Goodhue, MN 55027. Part of the S ½ of the SW ¼ of Sect 28 Twp 111 Range 14 in Belvidere Township. A1 Zoned District.

### **Property Information:**

• The approximately 7.40-acre site to be leased by the applicant is currently used for row-crop agriculture (corn and soybeans) by the owner.

The 80-acre Luhman property includes a dwelling, a registered feedlot, and tilled cropland.

Adjacent land uses include agriculture and low-density residential.

The nearest residence is located approximately 700 feet southwest of the proposed facility (Jason Majerus). The city of Bellechester is located approximately one half-mile southwest of the project area.

The property is bordered on all sides by A1 (Agriculture Protection) Zoned Districts.

### **Solar Array:**

The solar array is proposed to include 4100 solar modules (panels) installed in 46 rows. The solar panel will be mounted on tilting tracker racks, reaching a typical height of 10 feet above grade.

- A new driveway/access road is proposed from CTY 2 BLVD to access the leased project area. The 12-foot wide access drive would be composed of crushed aggregate to facilitate emergency vehicle access in inclement weather conditions. Emergency vehicle access appears adequate to service the facility.
- A recorded ingress/egress easement is not required for the property given the site is to be leased and all land to be crossed to access the site will remain under common ownership.

### Planning Advisory Commission

Public Hearing March 18, 2019

IPS Solar A1 Zoned District

Parcel 26.028.0600 S ½ of the SW ¼ of Sect 28 Twp 111 Range 14 in Belvidere Township

CUP request for Utility-Scale Photovoltaic Ground 1 Megawatt Solar Energy System