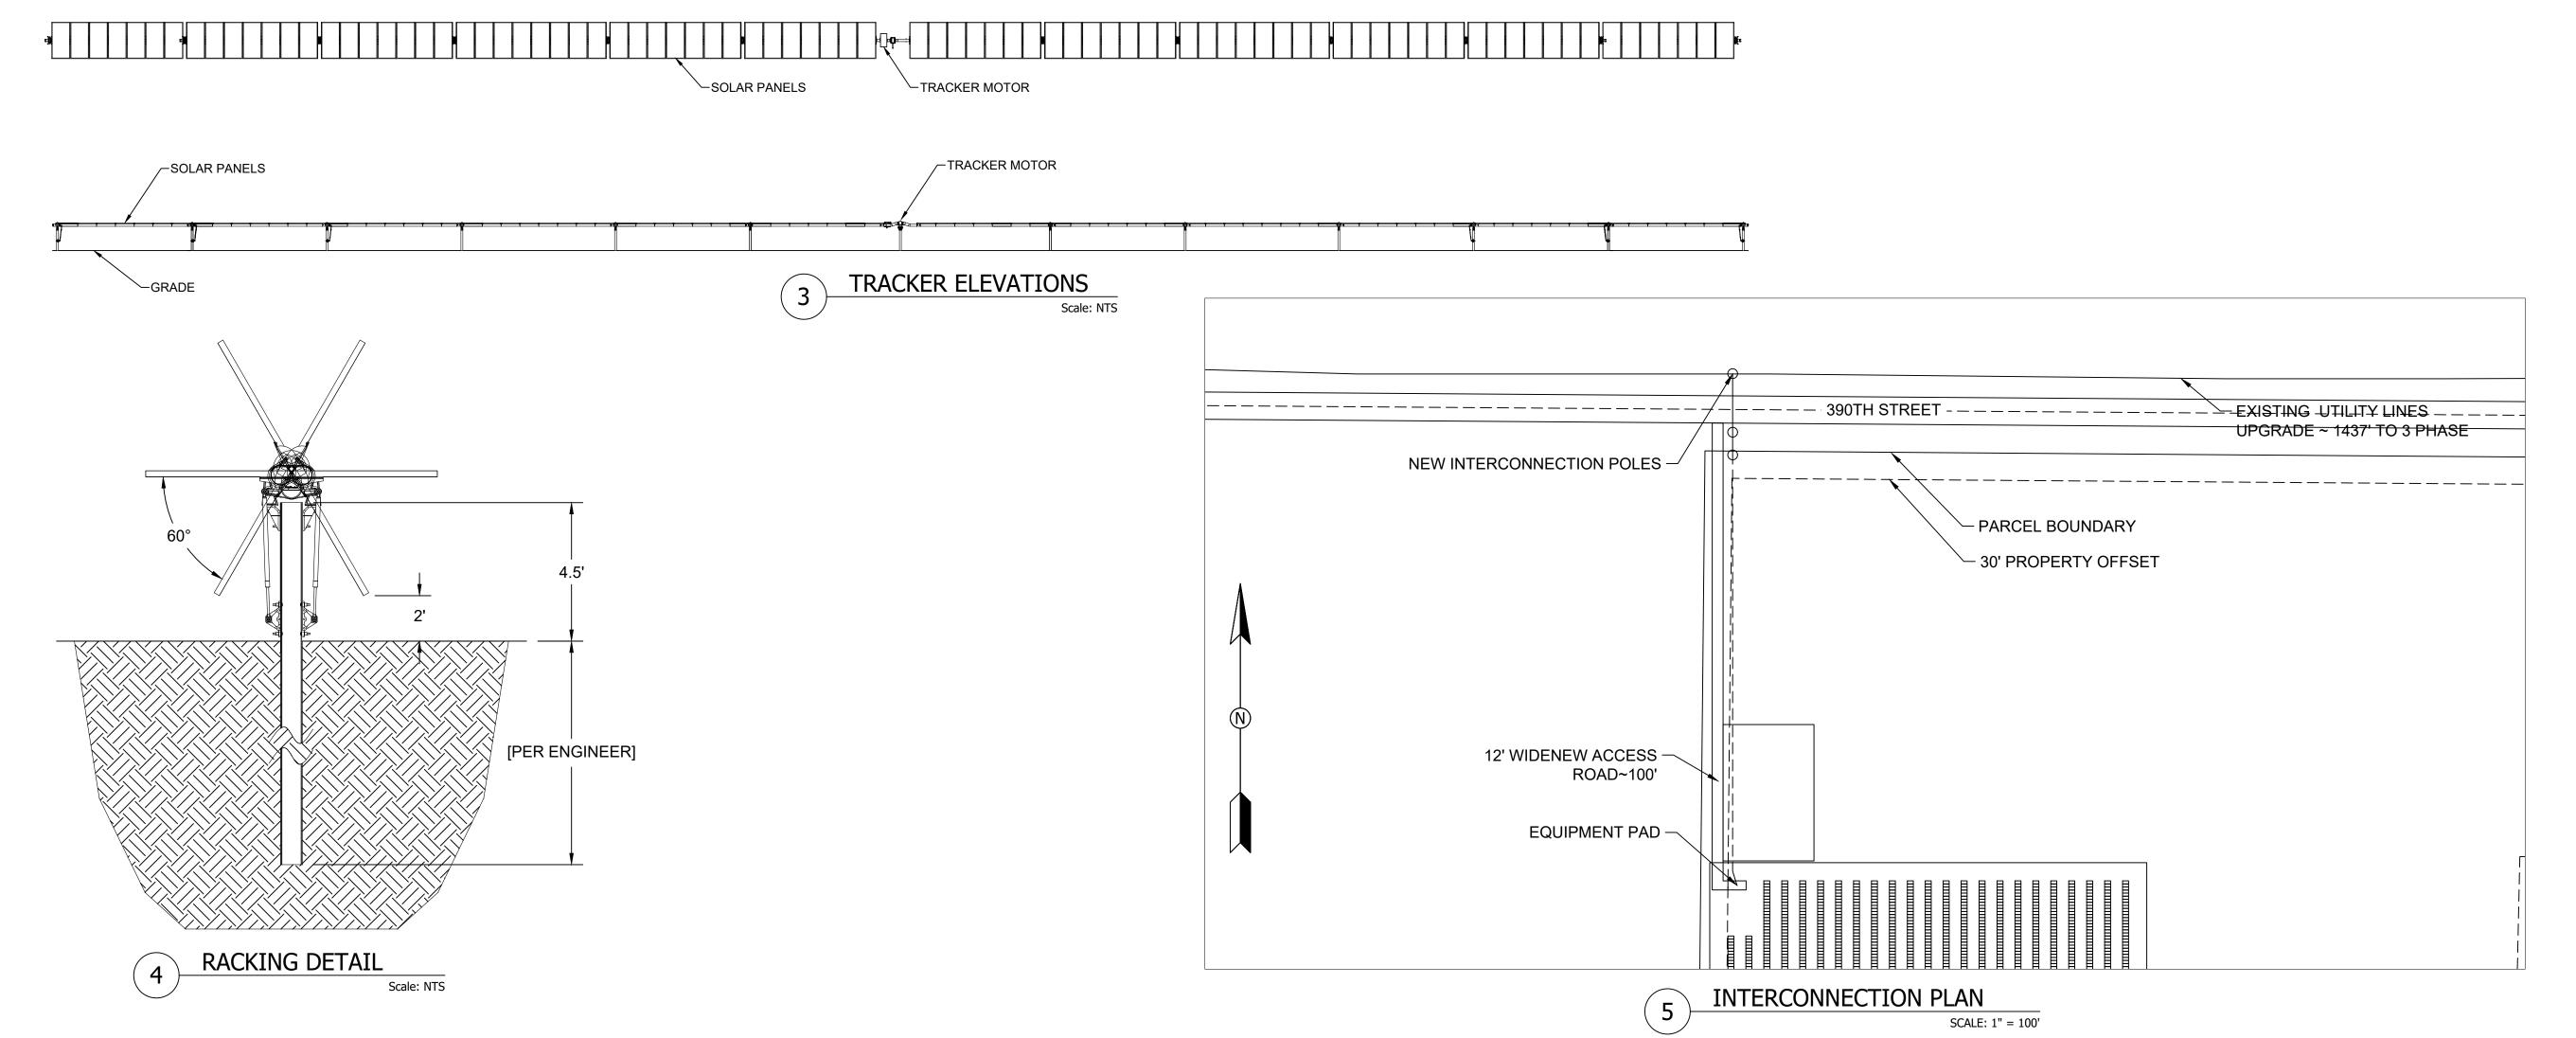

### **Solar Array:**

The solar array is proposed to include 4100 solar modules (panels) installed in 46 rows. The solar panel will be mounted on tilting tracker racks, reaching a typical height of 10 feet above grade.

The racking will be installed with piles that are anchored into the ground to an appropriate depth based on soil and geotechnical analysis.

The solar array will interconnect to the power grid via a pad-mounted transformer in the southeast corner of the project area, facilitating connection to an existing Xcel Energy circuit.

- A new driveway/access road is proposed from CTY 2 BLVD to access the leased project area. The 12-foot wide access drive would be composed of crushed aggregate to facilitate emergency vehicle access in inclement weather conditions. Emergency vehicle access appears adequate to service the facility.
- A recorded ingress/egress easement is not required for the property given the site is to be leased and all land to be crossed to access the site will remain under common ownership.