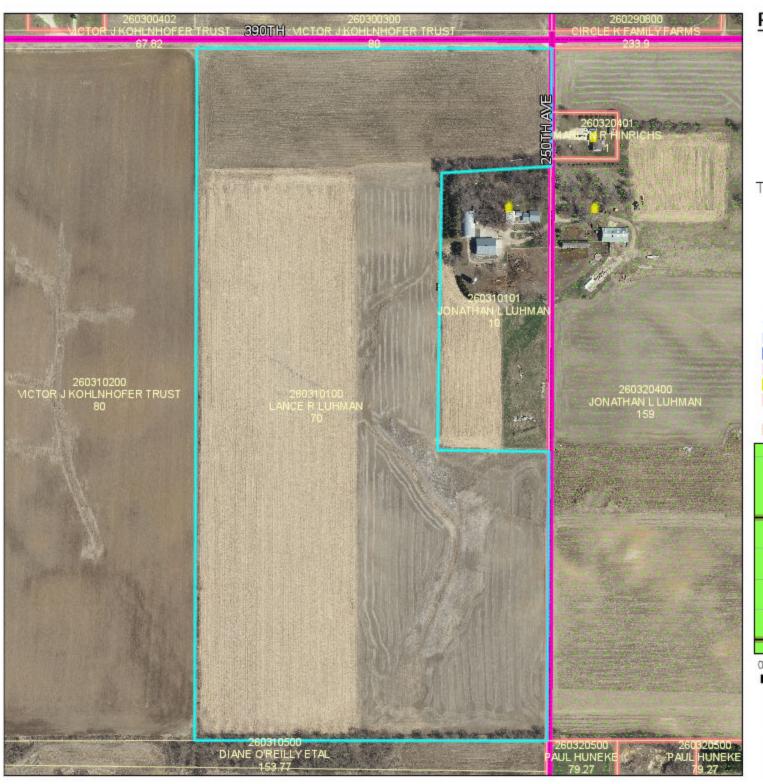

### Planning Advisory Commission

Public Hearing March 18, 2019

IPS Solar A1 Zoned District

Parcel 26.028.0600 S ½ of the SW ¼ of Sect 28 Twp 111 Range 14 in Belvidere Township

CUP request for Utility-Scale Photovoltaic Ground 1 Megawatt Solar Energy System

# PUBLIC HEARING: Request for CUP for a Utility-Scale Solar Energy System (SES) Request for a CUP submitted by IPS Solar (applicant) and Lance and Julie Luhman (owners) for a Utility-Scale Photovoltaic Ground 1 Megawatt Solar Energy System (SES) occupying approximately 7.40 acres. Parcel 26.028.0600. TBD CTY 2 BLVD, Goodhue, MN 55027. Part of the S ½ of the SW ¼ of Sect 28 Twp 111 Range 14 in Belvidere Township. A1 Zoned District.

### **CONSIDER: Request for CUP for a Utility-Scale Solar Energy System (SES)**

Request for a CUP submitted by IPS Solar (applicant) and Lance and Julie Luhman (owners) for a Utility-Scale Photovoltaic Ground 1 Megawatt Solar Energy System (SES) occupying approximately 7.40 acres. Parcel 26.028.0600. TBD CTY 2 BLVD, Goodhue, MN 55027. Part of the S ½ of the SW ¼ of Sect 28 Twp 111 Range 14 in Belvidere Township. A1 Zoned District.

### **Application Information:**

Applicant: IPS Solar (applicant) and Lance and Julie Luhman (owners) Address of zoning request: TBD CTY 2 BLVD, Goodhue, MN 55027

Parcel(s): 26.028.0600

Abbreviated Legal: Part of the S  $\frac{1}{2}$  of the SW  $\frac{1}{4}$  of Sect 28 Twp 111 Range 14 in Belvidere Township Township Information: Belvidere Township endorsed acknowledgment of the applicant's request on  $\frac{1}{8}$ 19.