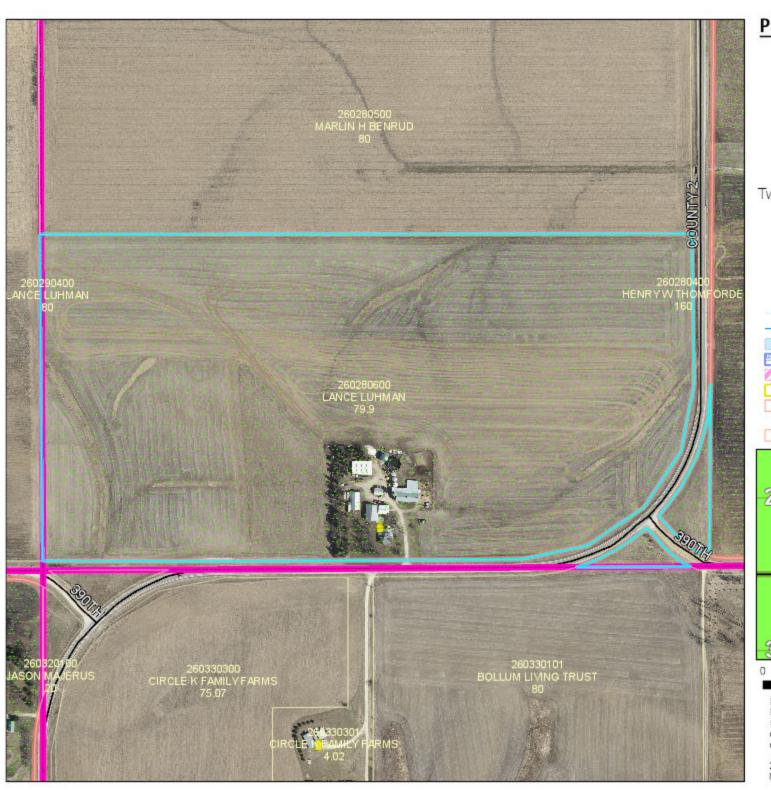

### **CONSIDER: Request for CUP for a Utility-Scale Solar Energy System (SES)**

Request for a CUP submitted by IPS Solar (applicant) and Lance and Julie Luhman (owners) for a Utility-Scale Photovoltaic Ground 1 Megawatt Solar Energy System (SES) occupying approximately 7.40 acres. Parcel 26.028.0600. TBD CTY 2 BLVD, Goodhue, MN 55027. Part of the S ½ of the SW ¼ of Sect 28 Twp 111 Range 14 in Belvidere Township. A1 Zoned District.

### **Application Information:**

Applicant: IPS Solar (applicant) and Lance and Julie Luhman (owners) Address of zoning request: TBD CTY 2 BLVD, Goodhue, MN 55027

Parcel(s): 26.028.0600

Abbreviated Legal: Part of the S  $\frac{1}{2}$  of the SW  $\frac{1}{4}$  of Sect 28 Twp 111 Range 14 in Belvidere Township Township Information: Belvidere Township endorsed acknowledgment of the applicant's request on  $\frac{1}{8}$ 19.

### **Property Information:**

• The approximately 7.40-acre site to be leased by the applicant is currently used for row-crop agriculture (corn and soybeans) by the owner.

The 80-acre Luhman property includes a dwelling, a registered feedlot, and tilled cropland.

Adjacent land uses include agriculture and low-density residential.

The nearest residence is located approximately 700 feet southwest of the proposed facility (Jason Majerus). The city of Bellechester is located approximately one half-mile southwest of the project area.

The property is bordered on all sides by A1 (Agriculture Protection) Zoned Districts.

- A new driveway/access road is proposed from CTY 2 BLVD to access the leased project area. The 12-foot wide access drive would be composed of crushed aggregate to facilitate emergency vehicle access in inclement weather conditions. Emergency vehicle access appears adequate to service the facility.
- A recorded ingress/egress easement is not required for the property given the site is to be leased and all land to be crossed to access the site will remain under common ownership.

### Planning Advisory Commission

Public Hearing March 18, 2019

IPS Solar A1 Zoned District

Parcel 26.028.0600 S ½ of the SW ¼ of Sect 28 Twp 111 Range 14 in Belvidere Township

CUP request for Utility-Scale Photovoltaic Ground 1 Megawatt Solar Energy System