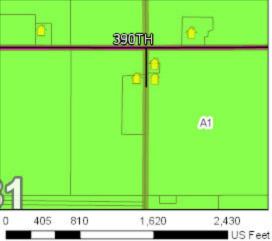

### Planning Advisory Commission

Public Hearing March 18, 2019

IPS Solar A1 Zoned District

Parcel 26.028.0600 S ½ of the SW ¼ of Sect 28 Twp 111 Range 14 in Belvidere Township

CUP request for Utility-Scale Photovoltaic Ground 1 Megawatt Solar Energy System

### Legend

DATA DISCLAIMER: Goodhue County assumes
NO liability for the accuracy or completeness of this map
0 R responsibility for any associated direct, indirect,
or consequential damages that may result from its use
or misuse. Goodhue County Copyright 2019.

2016 Aerial Imagery Map Created March, 2019 by LUM

■ US Feet