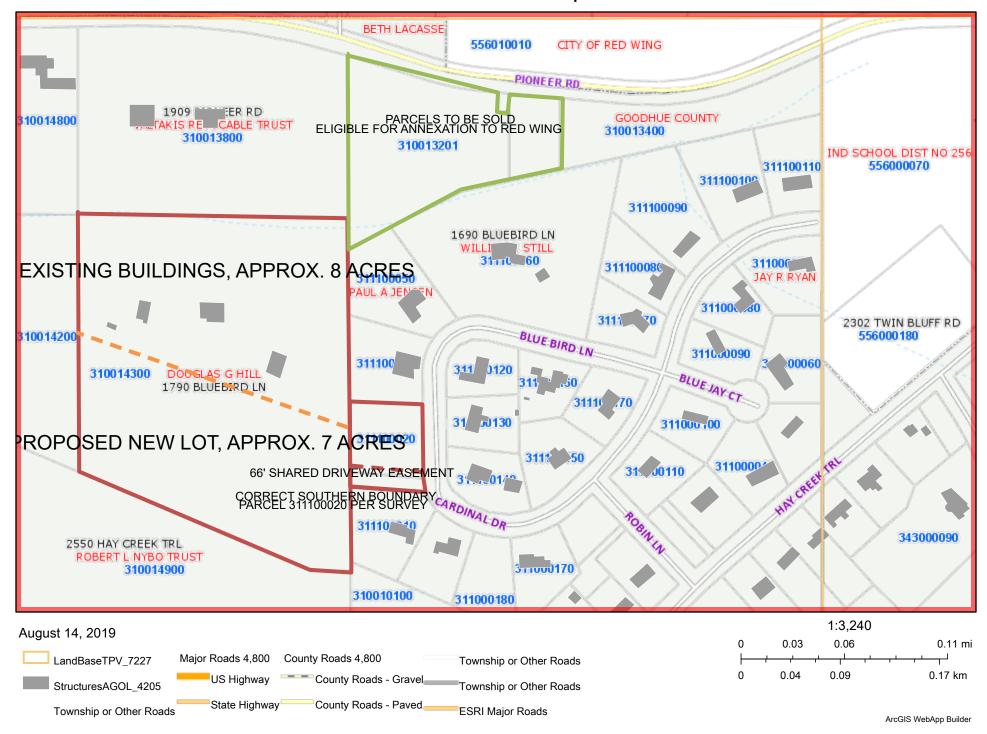

#### **Land Use Management Director's Report**

PUBLIC HEARING: Request for Map Amendment (Rezone) - Hill
Request for map amendment, submitted by Colleen and Douglas Hill (Owners), to rezone 15.23
acres from A3 (Urban Fringe District) to R1 (Suburban Residence District). Parcel 31.001.4300.
1790 Bluebird Lane, Red Wing, MN 55066. Part of the NW ¼ of the NE ¼ of Sect 01 Twp 112
R15 in Featherstone Township.