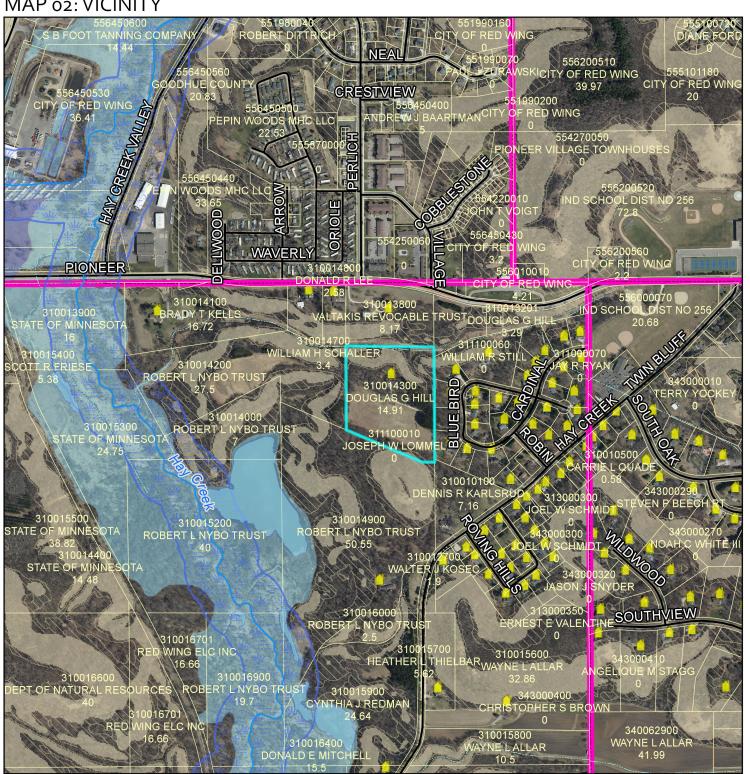

#### **Land Use Management Director's Report**

PUBLIC HEARING: Request for Map Amendment (Rezone) - Hill
Request for map amendment, submitted by Colleen and Douglas Hill (Owners), to rezone 15.23
acres from A3 (Urban Fringe District) to R1 (Suburban Residence District). Parcel 31.001.4300.
1790 Bluebird Lane, Red Wing, MN 55066. Part of the NW ¼ of the NE ¼ of Sect 01 Twp 112
R15 in Featherstone Township.