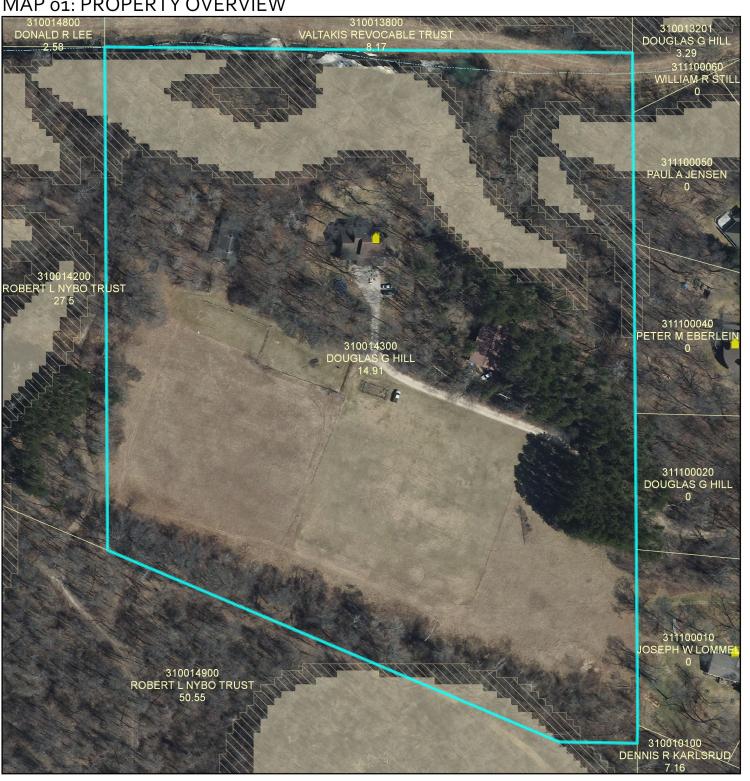

#### **Land Use Management Director's Report**

PUBLIC HEARING: Request for Map Amendment (Rezone) - Hill
Request for map amendment, submitted by Colleen and Douglas Hill (Owners), to rezone 15.23
acres from A3 (Urban Fringe District) to R1 (Suburban Residence District). Parcel 31.001.4300.
1790 Bluebird Lane, Red Wing, MN 55066. Part of the NW ¼ of the NE ¼ of Sect 01 Twp 112
R15 in Featherstone Township.