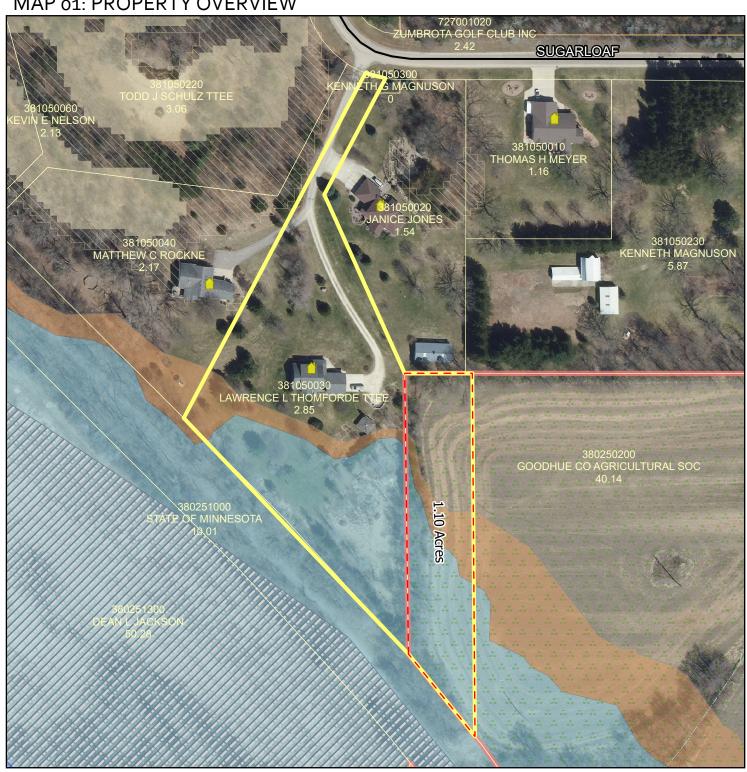

Documents:

CBPacket\_Hill.pdf

PUBLIC HEARING: Request for Map Amendment (Rezone) - Thomforde
Request for map amendment, submitted by Larry Thomforde (Buyer) and the Goodhue County
Agricultural Society (Owner), to rezone 1.10 acres from A3 (Urban Fringe District) to R1
(Suburban Residence District). Parcel 38.025.0200. 44279 CTY 6 BLVD, Zumbrota, MN 55992.
Part of the NE ¼ of section 25 Twp 110 Range 16 in Minneola Township.

Documents:

CBPacket\_Rezone\_Thomforde.pdf

3. CONSIDER: "Sugarloaf Estates First Addition" Preliminary/Final Plat Review Request, submitted by Larry Thomforde (Buyer/Owner), for Preliminary and Final Plat review of the proposed Sugarloaf Estates First Addition to expand an existing parcel by approximately 1.10 acres. Parcels 38.105.0030 and 38.025.0200. 17468 Sugarloaf Parkway, Zumbrota, MN 55992. Lot 3 Block 1 of the Sugar Loaf Estates plat located in the NW ¼ and NE ¼ of section 25 Twp 110 Range 16 in Minneola Township.