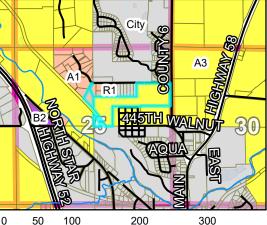

Documents:

CBPacket\_Rezone\_Thomforde.pdf

3. CONSIDER: "Sugarloaf Estates First Addition" Preliminary/Final Plat Review Request, submitted by Larry Thomforde (Buyer/Owner), for Preliminary and Final Plat review of the proposed Sugarloaf Estates First Addition to expand an existing parcel by approximately 1.10 acres. Parcels 38.105.0030 and 38.025.0200. 17468 Sugarloaf Parkway, Zumbrota, MN 55992. Lot 3 Block 1 of the Sugar Loaf Estates plat located in the NW ¼ and NE ¼ of section 25 Twp 110 Range 16 in Minneola Township.

Documents:

CBPacket\_Plat\_Thomforde.pdf

4. Nelson Property Abatement Costs

Documents:

CBAbatement2019.pdf

5. Buffer Compliance Update

Documents:

BufferComplianceUpdate.pdf