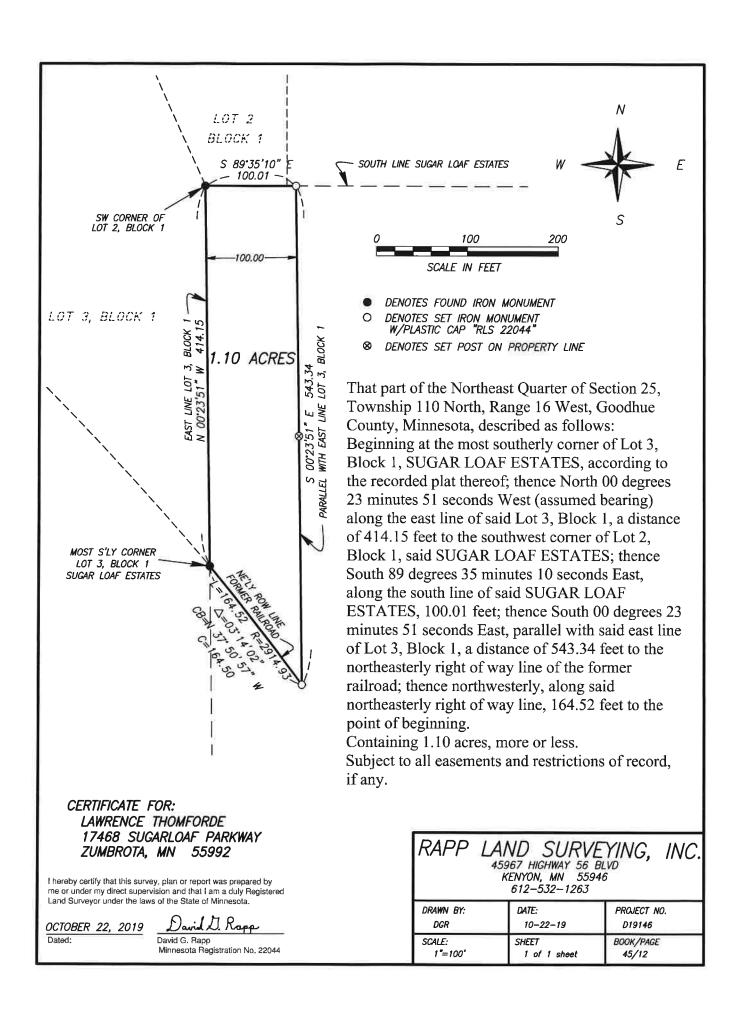

Documents:

CBPacket\_Hill.pdf

PUBLIC HEARING: Request for Map Amendment (Rezone) - Thomforde
Request for map amendment, submitted by Larry Thomforde (Buyer) and the Goodhue County
Agricultural Society (Owner), to rezone 1.10 acres from A3 (Urban Fringe District) to R1
(Suburban Residence District). Parcel 38.025.0200. 44279 CTY 6 BLVD, Zumbrota, MN 55992.
Part of the NE ¼ of section 25 Twp 110 Range 16 in Minneola Township.

Documents:

CBPacket\_Rezone\_Thomforde.pdf

3. CONSIDER: "Sugarloaf Estates First Addition" Preliminary/Final Plat Review Request, submitted by Larry Thomforde (Buyer/Owner), for Preliminary and Final Plat review of the proposed Sugarloaf Estates First Addition to expand an existing parcel by approximately 1.10 acres. Parcels 38.105.0030 and 38.025.0200. 17468 Sugarloaf Parkway, Zumbrota, MN 55992. Lot 3 Block 1 of the Sugar Loaf Estates plat located in the NW ¼ and NE ¼ of section 25 Twp 110 Range 16 in Minneola Township.