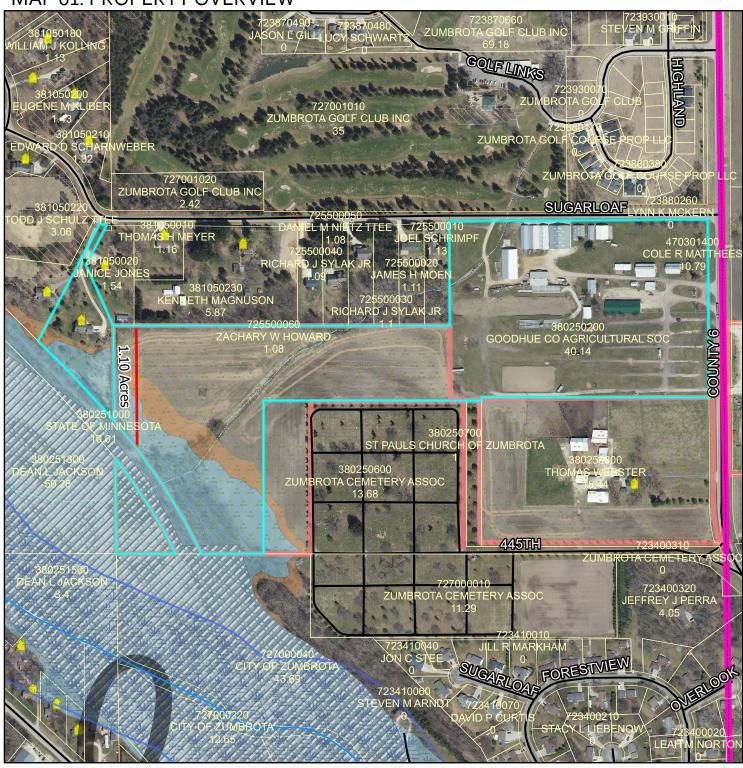

#### **Land Use Management Director's Report**

PUBLIC HEARING: Request for Map Amendment (Rezone) - Hill
Request for map amendment, submitted by Colleen and Douglas Hill (Owners), to rezone 15.23
acres from A3 (Urban Fringe District) to R1 (Suburban Residence District). Parcel 31.001.4300.
1790 Bluebird Lane, Red Wing, MN 55066. Part of the NW ¼ of the NE ¼ of Sect 01 Twp 112
R15 in Featherstone Township.

Documents:

CBPacket\_Hill.pdf

PUBLIC HEARING: Request for Map Amendment (Rezone) - Thomforde
Request for map amendment, submitted by Larry Thomforde (Buyer) and the Goodhue County
Agricultural Society (Owner), to rezone 1.10 acres from A3 (Urban Fringe District) to R1
(Suburban Residence District). Parcel 38.025.0200. 44279 CTY 6 BLVD, Zumbrota, MN 55992.
Part of the NE ¼ of section 25 Twp 110 Range 16 in Minneola Township.

Documents:

CBPacket\_Rezone\_Thomforde.pdf

3. CONSIDER: "Sugarloaf Estates First Addition" Preliminary/Final Plat Review Request, submitted by Larry Thomforde (Buyer/Owner), for Preliminary and Final Plat review of the proposed Sugarloaf Estates First Addition to expand an existing parcel by approximately 1.10 acres. Parcels 38.105.0030 and 38.025.0200. 17468 Sugarloaf Parkway, Zumbrota, MN 55992. Lot 3 Block 1 of the Sugar Loaf Estates plat located in the NW ¼ and NE ¼ of section 25 Twp 110 Range 16 in Minneola Township.