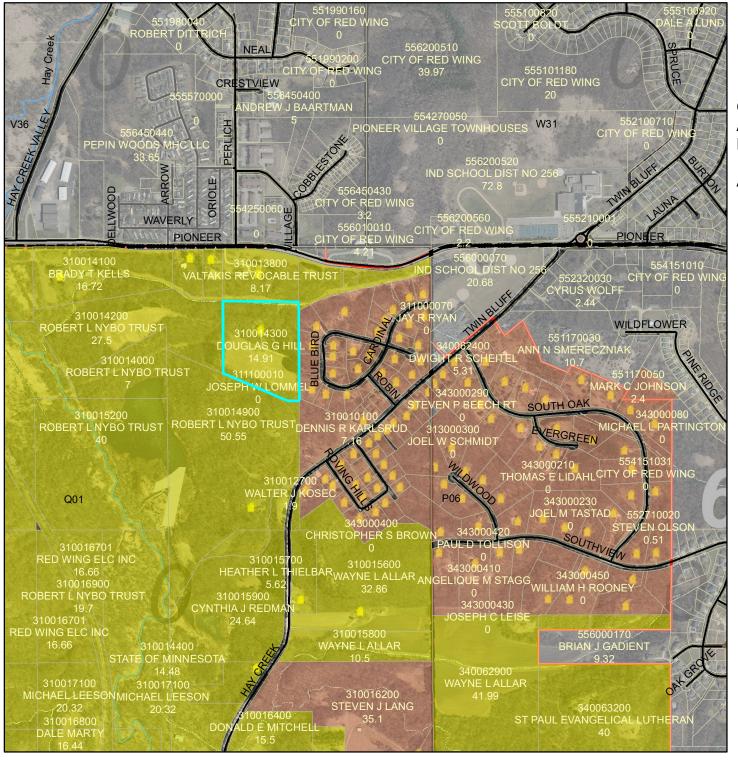

#### **Land Use Management Director's Report**

PUBLIC HEARING: Request for Map Amendment (Rezone) - Hill
Request for map amendment, submitted by Colleen and Douglas Hill (Owners), to rezone 15.23
acres from A3 (Urban Fringe District) to R1 (Suburban Residence District). Parcel 31.001.4300.
1790 Bluebird Lane, Red Wing, MN 55066. Part of the NW ¼ of the NE ¼ of Sect 01 Twp 112
R15 in Featherstone Township.