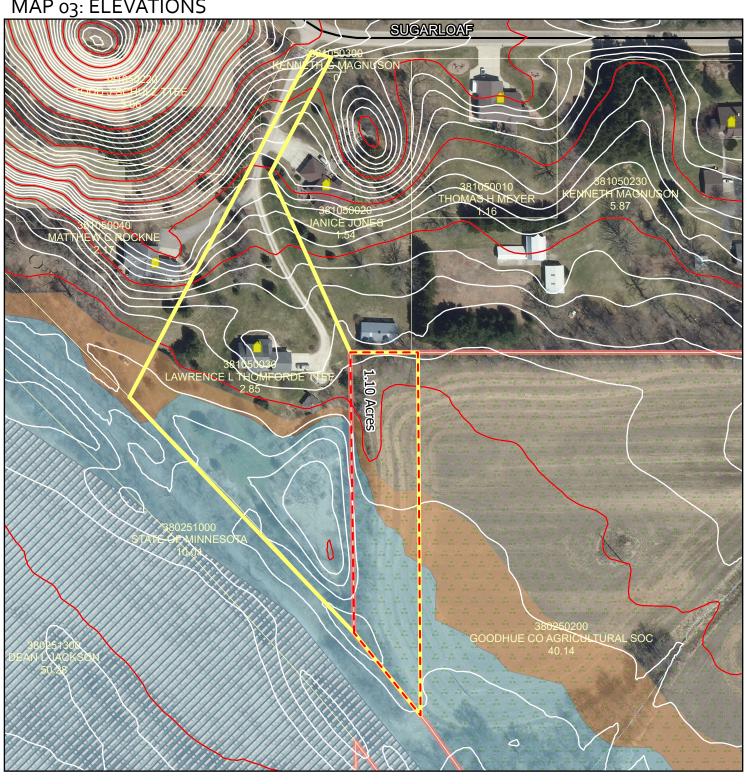

Documents:

CBPacket\_Rezone\_Thomforde.pdf

3. CONSIDER: "Sugarloaf Estates First Addition" Preliminary/Final Plat Review Request, submitted by Larry Thomforde (Buyer/Owner), for Preliminary and Final Plat review of the proposed Sugarloaf Estates First Addition to expand an existing parcel by approximately 1.10 acres. Parcels 38.105.0030 and 38.025.0200. 17468 Sugarloaf Parkway, Zumbrota, MN 55992. Lot 3 Block 1 of the Sugar Loaf Estates plat located in the NW ¼ and NE ¼ of section 25 Twp 110 Range 16 in Minneola Township.

Documents:

CBPacket\_Plat\_Thomforde.pdf

4. Nelson Property Abatement Costs

Documents:

CBAbatement2019.pdf

5. Buffer Compliance Update

Documents:

BufferComplianceUpdate.pdf