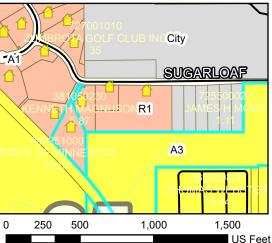

Documents:

CBPacket\_Hill.pdf

PUBLIC HEARING: Request for Map Amendment (Rezone) - Thomforde
Request for map amendment, submitted by Larry Thomforde (Buyer) and the Goodhue County
Agricultural Society (Owner), to rezone 1.10 acres from A3 (Urban Fringe District) to R1
(Suburban Residence District). Parcel 38.025.0200. 44279 CTY 6 BLVD, Zumbrota, MN 55992.
Part of the NE ¼ of section 25 Twp 110 Range 16 in Minneola Township.

Documents:

CBPacket\_Rezone\_Thomforde.pdf

3. CONSIDER: "Sugarloaf Estates First Addition" Preliminary/Final Plat Review Request, submitted by Larry Thomforde (Buyer/Owner), for Preliminary and Final Plat review of the proposed Sugarloaf Estates First Addition to expand an existing parcel by approximately 1.10 acres. Parcels 38.105.0030 and 38.025.0200. 17468 Sugarloaf Parkway, Zumbrota, MN 55992. Lot 3 Block 1 of the Sugar Loaf Estates plat located in the NW ¼ and NE ¼ of section 25 Twp 110 Range 16 in Minneola Township.