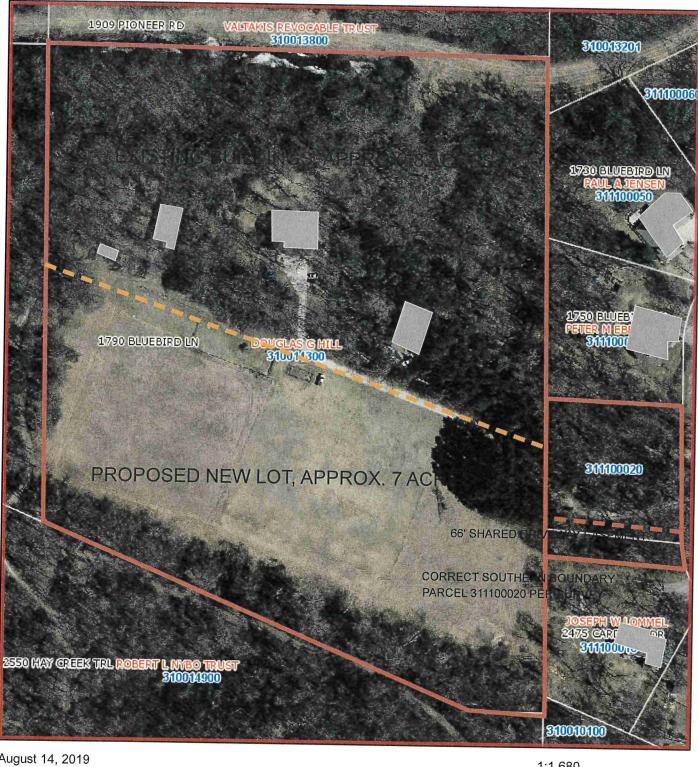

#### **Land Use Management Director's Report**

PUBLIC HEARING: Request for Map Amendment (Rezone) - Hill
Request for map amendment, submitted by Colleen and Douglas Hill (Owners), to rezone 15.23
acres from A3 (Urban Fringe District) to R1 (Suburban Residence District). Parcel 31.001.4300.
1790 Bluebird Lane, Red Wing, MN 55066. Part of the NW ¼ of the NE ¼ of Sect 01 Twp 112
R15 in Featherstone Township.