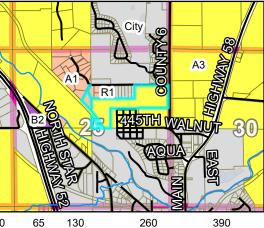

#### **Land Use Management Director's Report**

PUBLIC HEARING: Request for Map Amendment (Rezone) - Hill
Request for map amendment, submitted by Colleen and Douglas Hill (Owners), to rezone 15.23
acres from A3 (Urban Fringe District) to R1 (Suburban Residence District). Parcel 31.001.4300.
1790 Bluebird Lane, Red Wing, MN 55066. Part of the NW ¼ of the NE ¼ of Sect 01 Twp 112
R15 in Featherstone Township.

Documents:

CBPacket\_Hill.pdf

PUBLIC HEARING: Request for Map Amendment (Rezone) - Thomforde
Request for map amendment, submitted by Larry Thomforde (Buyer) and the Goodhue County
Agricultural Society (Owner), to rezone 1.10 acres from A3 (Urban Fringe District) to R1
(Suburban Residence District). Parcel 38.025.0200. 44279 CTY 6 BLVD, Zumbrota, MN 55992.
Part of the NE ¼ of section 25 Twp 110 Range 16 in Minneola Township.