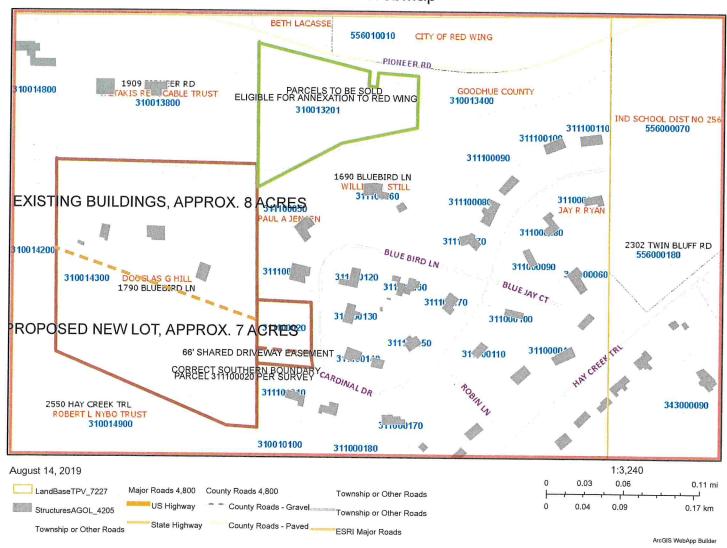

#### **Land Use Management Director's Report**

PUBLIC HEARING: Request for Map Amendment (Rezone) - Hill
Request for map amendment, submitted by Colleen and Douglas Hill (Owners), to rezone 15.23
acres from A3 (Urban Fringe District) to R1 (Suburban Residence District). Parcel 31.001.4300.
1790 Bluebird Lane, Red Wing, MN 55066. Part of the NW ¼ of the NE ¼ of Sect 01 Twp 112
R15 in Featherstone Township.