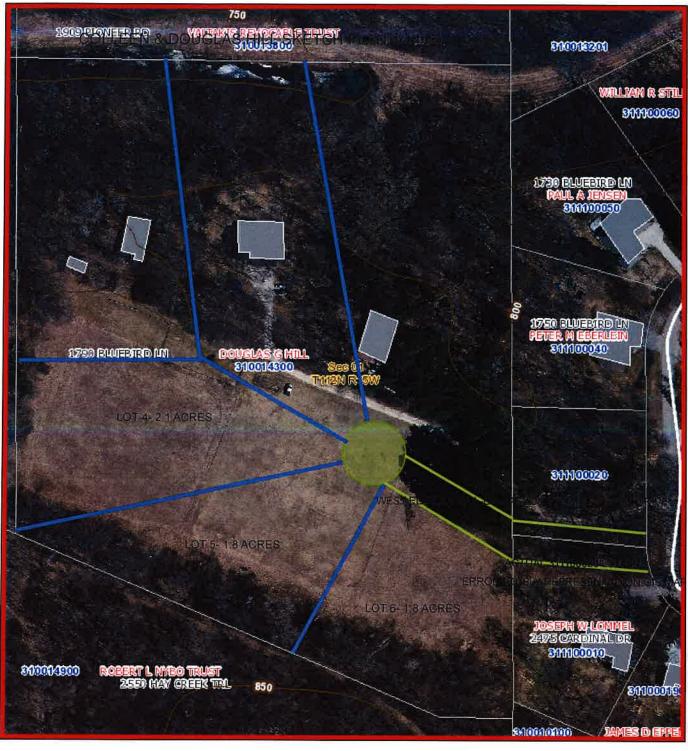

#### **Land Use Management Director's Report**

PUBLIC HEARING: Request for Map Amendment (Rezone) - Hill
Request for map amendment, submitted by Colleen and Douglas Hill (Owners), to rezone 15.23
acres from A3 (Urban Fringe District) to R1 (Suburban Residence District). Parcel 31.001.4300.
1790 Bluebird Lane, Red Wing, MN 55066. Part of the NW ¼ of the NE ¼ of Sect 01 Twp 112
R15 in Featherstone Township.

Documents:

CBPacket\_Hill.pdf

PUBLIC HEARING: Request for Map Amendment (Rezone) - Thomforde
Request for map amendment, submitted by Larry Thomforde (Buyer) and the Goodhue County
Agricultural Society (Owner), to rezone 1.10 acres from A3 (Urban Fringe District) to R1
(Suburban Residence District). Parcel 38.025.0200. 44279 CTY 6 BLVD, Zumbrota, MN 55992.
Part of the NE ¼ of section 25 Twp 110 Range 16 in Minneola Township.