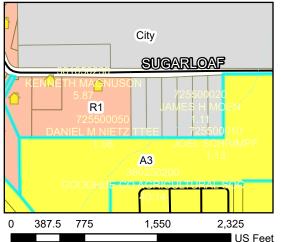

Documents:

CBPacket\_Rezone\_Thomforde.pdf

3. CONSIDER: "Sugarloaf Estates First Addition" Preliminary/Final Plat Review Request, submitted by Larry Thomforde (Buyer/Owner), for Preliminary and Final Plat review of the proposed Sugarloaf Estates First Addition to expand an existing parcel by approximately 1.10 acres. Parcels 38.105.0030 and 38.025.0200. 17468 Sugarloaf Parkway, Zumbrota, MN 55992. Lot 3 Block 1 of the Sugar Loaf Estates plat located in the NW ¼ and NE ¼ of section 25 Twp 110 Range 16 in Minneola Township.

Documents:

CBPacket\_Plat\_Thomforde.pdf

4. Nelson Property Abatement Costs

Documents:

CBAbatement2019.pdf

5. Buffer Compliance Update

Documents:

BufferComplianceUpdate.pdf