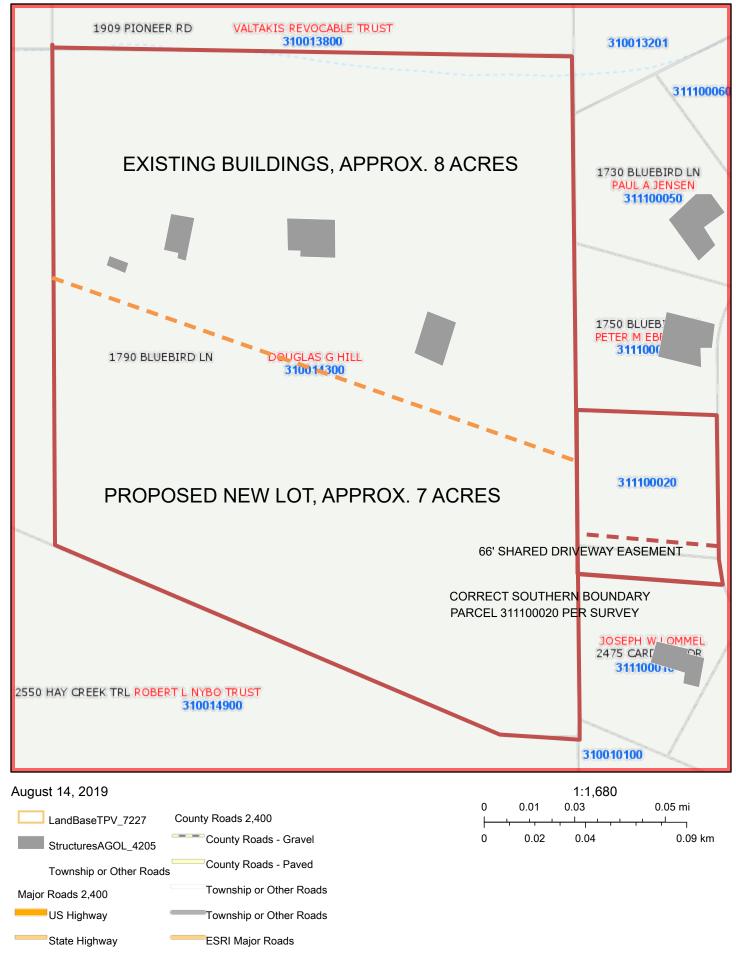

#### **Land Use Management Director's Report**

PUBLIC HEARING: Request for Map Amendment (Rezone) - Hill
Request for map amendment, submitted by Colleen and Douglas Hill (Owners), to rezone 15.23
acres from A3 (Urban Fringe District) to R1 (Suburban Residence District). Parcel 31.001.4300.
1790 Bluebird Lane, Red Wing, MN 55066. Part of the NW ¼ of the NE ¼ of Sect 01 Twp 112
R15 in Featherstone Township.