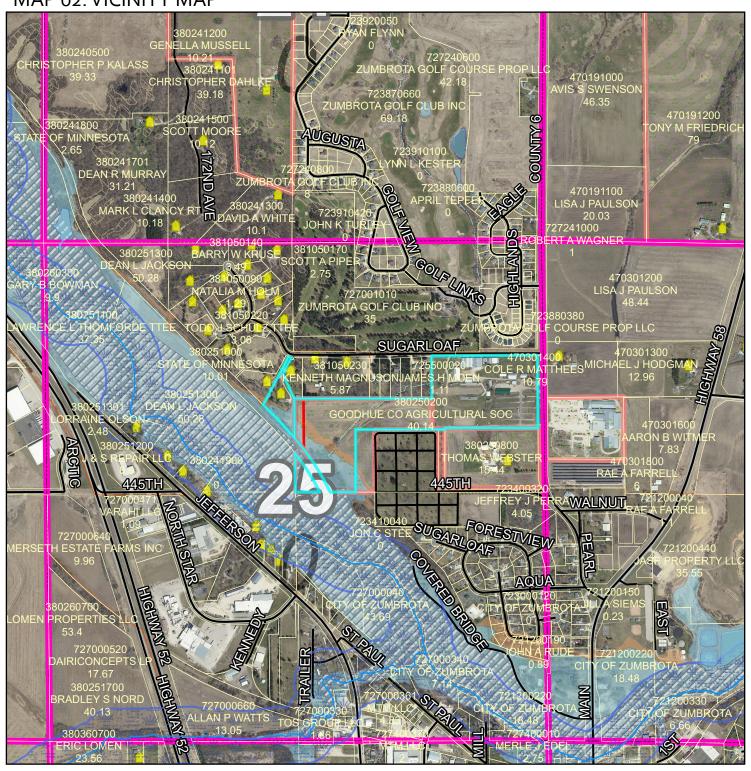

#### **Land Use Management Director's Report**

PUBLIC HEARING: Request for Map Amendment (Rezone) - Hill
Request for map amendment, submitted by Colleen and Douglas Hill (Owners), to rezone 15.23
acres from A3 (Urban Fringe District) to R1 (Suburban Residence District). Parcel 31.001.4300.
1790 Bluebird Lane, Red Wing, MN 55066. Part of the NW ¼ of the NE ¼ of Sect 01 Twp 112
R15 in Featherstone Township.

Documents:

CBPacket\_Hill.pdf

PUBLIC HEARING: Request for Map Amendment (Rezone) - Thomforde
Request for map amendment, submitted by Larry Thomforde (Buyer) and the Goodhue County
Agricultural Society (Owner), to rezone 1.10 acres from A3 (Urban Fringe District) to R1
(Suburban Residence District). Parcel 38.025.0200. 44279 CTY 6 BLVD, Zumbrota, MN 55992.
Part of the NE ¼ of section 25 Twp 110 Range 16 in Minneola Township.

Documents:

CBPacket\_Rezone\_Thomforde.pdf

3. CONSIDER: "Sugarloaf Estates First Addition" Preliminary/Final Plat Review Request, submitted by Larry Thomforde (Buyer/Owner), for Preliminary and Final Plat review of the proposed Sugarloaf Estates First Addition to expand an existing parcel by approximately 1.10 acres. Parcels 38.105.0030 and 38.025.0200. 17468 Sugarloaf Parkway, Zumbrota, MN 55992. Lot 3 Block 1 of the Sugar Loaf Estates plat located in the NW ¼ and NE ¼ of section 25 Twp 110 Range 16 in Minneola Township.