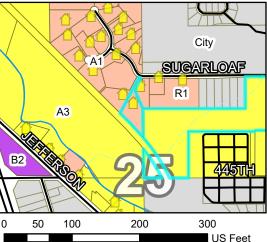

Documents:

CBPacket\_Rezone\_Thomforde.pdf

3. CONSIDER: "Sugarloaf Estates First Addition" Preliminary/Final Plat Review Request, submitted by Larry Thomforde (Buyer/Owner), for Preliminary and Final Plat review of the proposed Sugarloaf Estates First Addition to expand an existing parcel by approximately 1.10 acres. Parcels 38.105.0030 and 38.025.0200. 17468 Sugarloaf Parkway, Zumbrota, MN 55992. Lot 3 Block 1 of the Sugar Loaf Estates plat located in the NW ¼ and NE ¼ of section 25 Twp 110 Range 16 in Minneola Township.