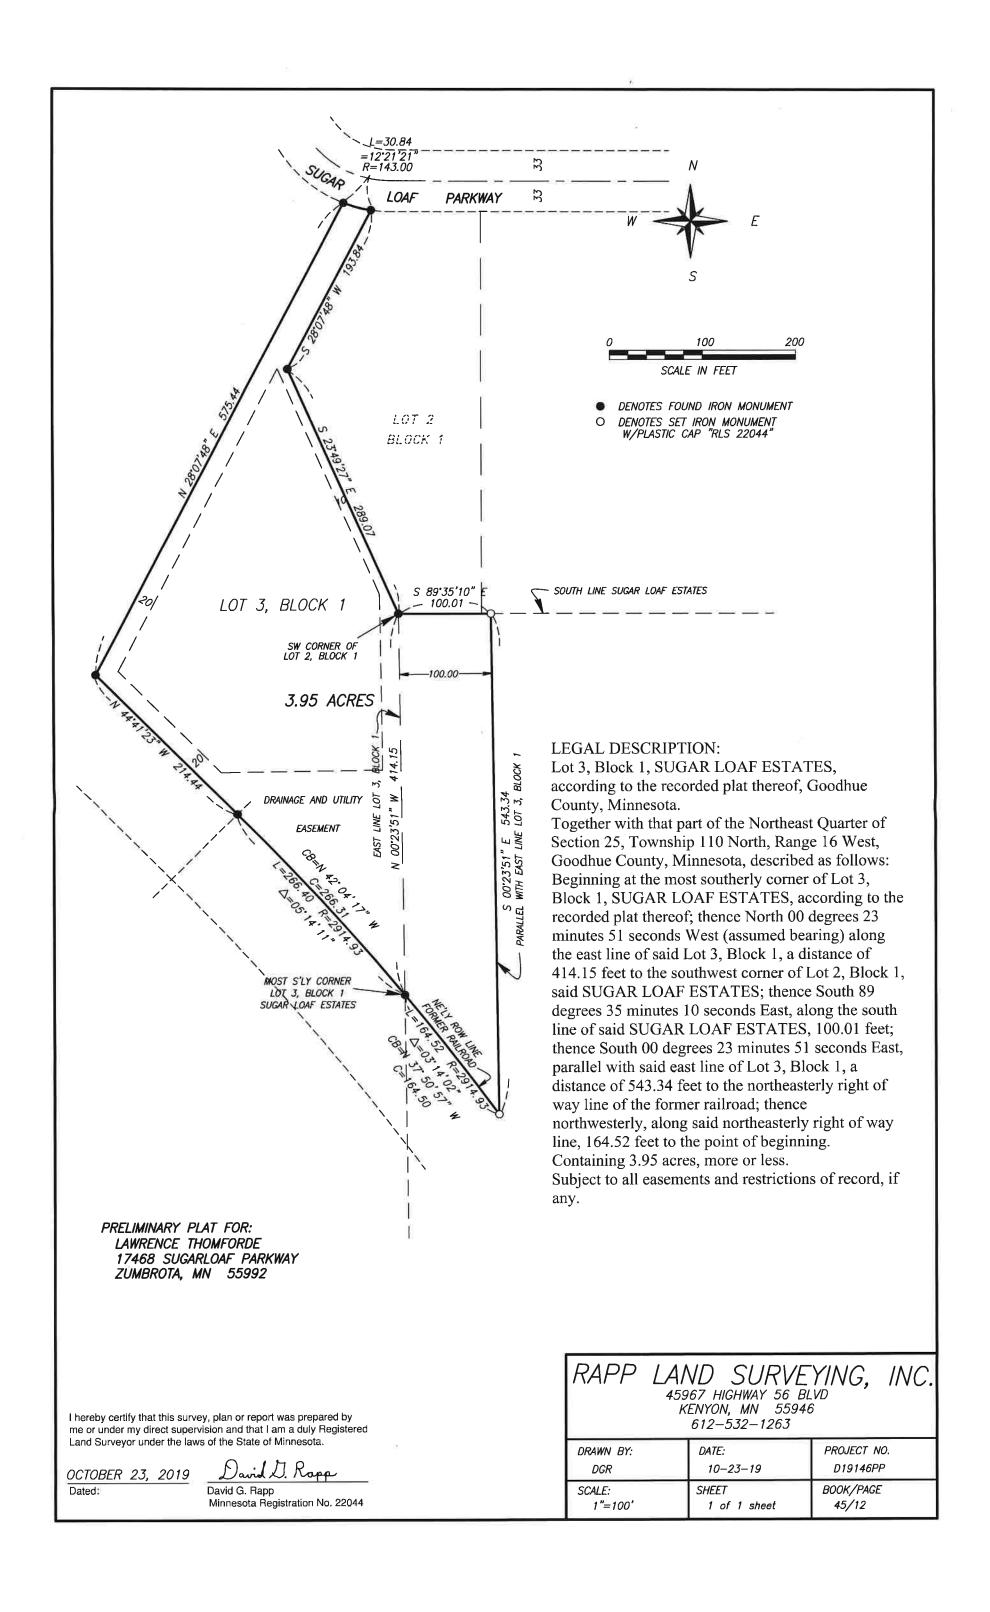

Documents:

CBPacket\_Rezone\_Thomforde.pdf

3. CONSIDER: "Sugarloaf Estates First Addition" Preliminary/Final Plat Review Request, submitted by Larry Thomforde (Buyer/Owner), for Preliminary and Final Plat review of the proposed Sugarloaf Estates First Addition to expand an existing parcel by approximately 1.10 acres. Parcels 38.105.0030 and 38.025.0200. 17468 Sugarloaf Parkway, Zumbrota, MN 55992. Lot 3 Block 1 of the Sugar Loaf Estates plat located in the NW ¼ and NE ¼ of section 25 Twp 110 Range 16 in Minneola Township.

Documents:

CBPacket\_Plat\_Thomforde.pdf

4. Nelson Property Abatement Costs

Documents:

CBAbatement2019.pdf

5. Buffer Compliance Update

Documents:

BufferComplianceUpdate.pdf