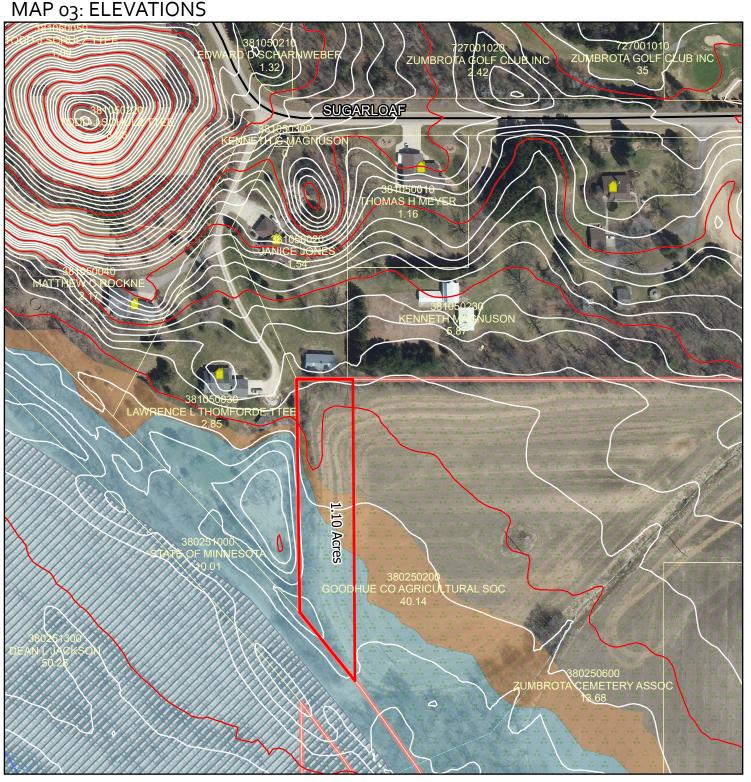

Documents:

CBPacket\_Rezone\_Thomforde.pdf

3. CONSIDER: "Sugarloaf Estates First Addition" Preliminary/Final Plat Review Request, submitted by Larry Thomforde (Buyer/Owner), for Preliminary and Final Plat review of the proposed Sugarloaf Estates First Addition to expand an existing parcel by approximately 1.10 acres. Parcels 38.105.0030 and 38.025.0200. 17468 Sugarloaf Parkway, Zumbrota, MN 55992. Lot 3 Block 1 of the Sugar Loaf Estates plat located in the NW ¼ and NE ¼ of section 25 Twp 110 Range 16 in Minneola Township.

Documents:

CBPacket\_Plat\_Thomforde.pdf

4. Nelson Property Abatement Costs

Documents:

CBAbatement2019.pdf

5. Buffer Compliance Update

Documents:

BufferComplianceUpdate.pdf