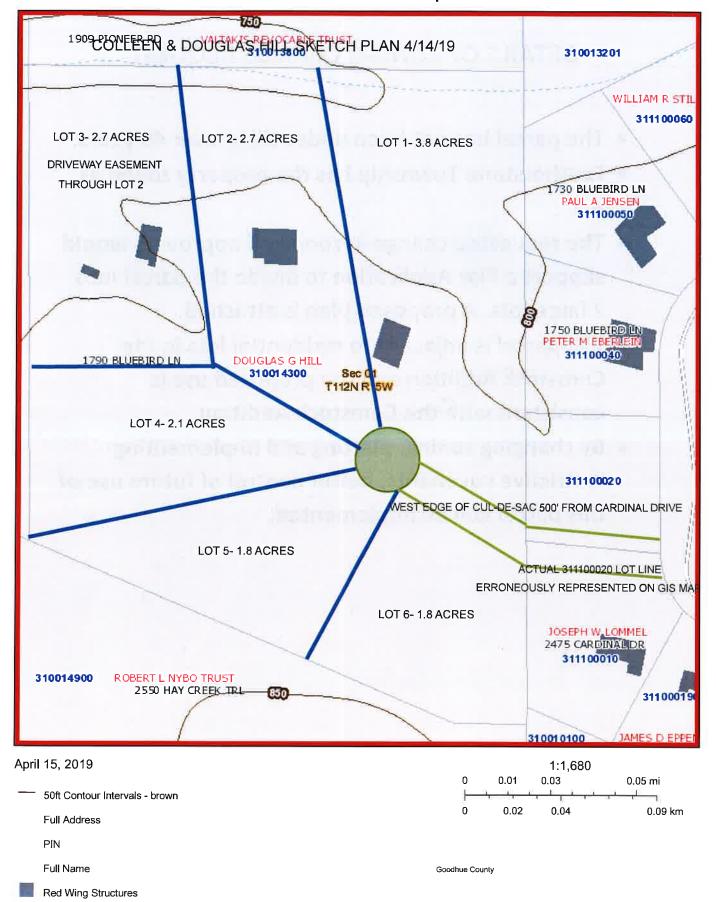

#### **Land Use Management Director's Report**

PUBLIC HEARING: Request for Map Amendment (Rezone) - Hill
Request for map amendment, submitted by Colleen and Douglas Hill (Owners), to rezone 15.23
acres from A3 (Urban Fringe District) to R1 (Suburban Residence District). Parcel 31.001.4300.
1790 Bluebird Lane, Red Wing, MN 55066. Part of the NW ¼ of the NE ¼ of Sect 01 Twp 112
R15 in Featherstone Township.

Documents:

CBPacket\_Hill.pdf

PUBLIC HEARING: Request for Map Amendment (Rezone) - Thomforde
Request for map amendment, submitted by Larry Thomforde (Buyer) and the Goodhue County
Agricultural Society (Owner), to rezone 1.10 acres from A3 (Urban Fringe District) to R1
(Suburban Residence District). Parcel 38.025.0200. 44279 CTY 6 BLVD, Zumbrota, MN 55992.
Part of the NE ¼ of section 25 Twp 110 Range 16 in Minneola Township.