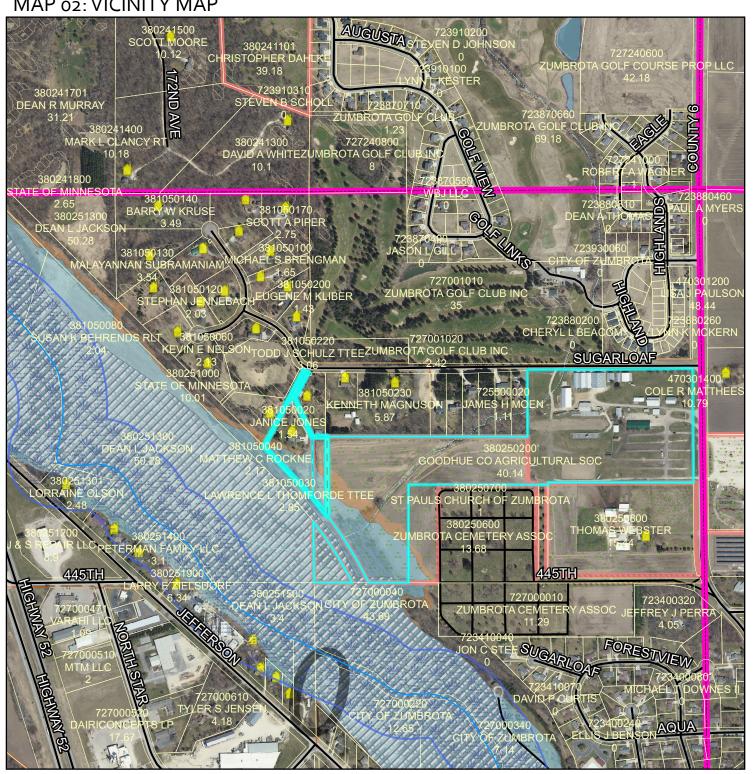

Documents:

CBPacket\_Hill.pdf

PUBLIC HEARING: Request for Map Amendment (Rezone) - Thomforde
Request for map amendment, submitted by Larry Thomforde (Buyer) and the Goodhue County
Agricultural Society (Owner), to rezone 1.10 acres from A3 (Urban Fringe District) to R1
(Suburban Residence District). Parcel 38.025.0200. 44279 CTY 6 BLVD, Zumbrota, MN 55992.
Part of the NE ¼ of section 25 Twp 110 Range 16 in Minneola Township.

Documents:

CBPacket\_Rezone\_Thomforde.pdf

3. CONSIDER: "Sugarloaf Estates First Addition" Preliminary/Final Plat Review Request, submitted by Larry Thomforde (Buyer/Owner), for Preliminary and Final Plat review of the proposed Sugarloaf Estates First Addition to expand an existing parcel by approximately 1.10 acres. Parcels 38.105.0030 and 38.025.0200. 17468 Sugarloaf Parkway, Zumbrota, MN 55992. Lot 3 Block 1 of the Sugar Loaf Estates plat located in the NW ¼ and NE ¼ of section 25 Twp 110 Range 16 in Minneola Township.