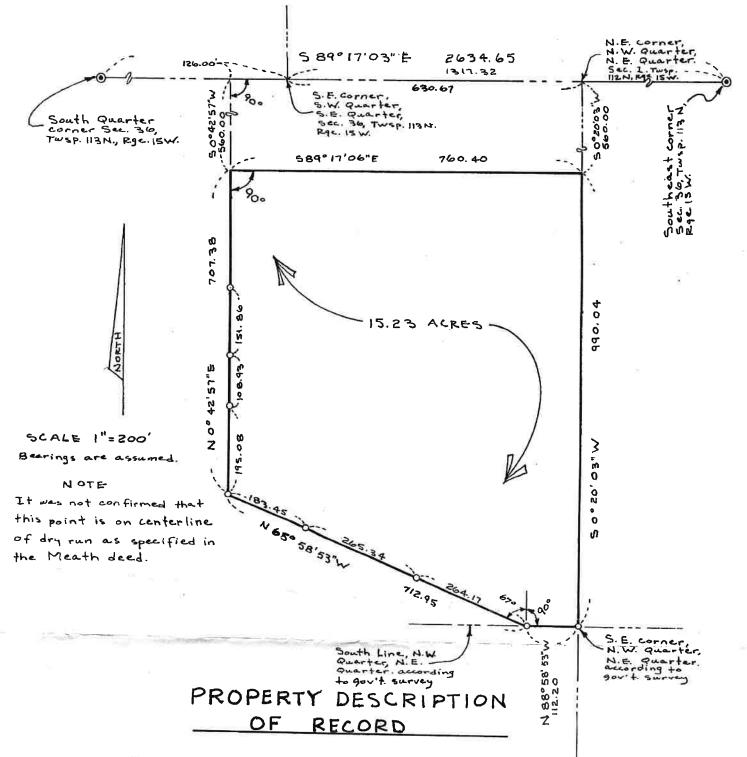

#### **Land Use Management Director's Report**

PUBLIC HEARING: Request for Map Amendment (Rezone) - Hill
Request for map amendment, submitted by Colleen and Douglas Hill (Owners), to rezone 15.23
acres from A3 (Urban Fringe District) to R1 (Suburban Residence District). Parcel 31.001.4300.
1790 Bluebird Lane, Red Wing, MN 55066. Part of the NW ¼ of the NE ¼ of Sect 01 Twp 112
R15 in Featherstone Township.

Documents:

CBPacket\_Hill.pdf

PUBLIC HEARING: Request for Map Amendment (Rezone) - Thomforde
Request for map amendment, submitted by Larry Thomforde (Buyer) and the Goodhue County
Agricultural Society (Owner), to rezone 1.10 acres from A3 (Urban Fringe District) to R1
(Suburban Residence District). Parcel 38.025.0200. 44279 CTY 6 BLVD, Zumbrota, MN 55992.
Part of the NE ¼ of section 25 Twp 110 Range 16 in Minneola Township.