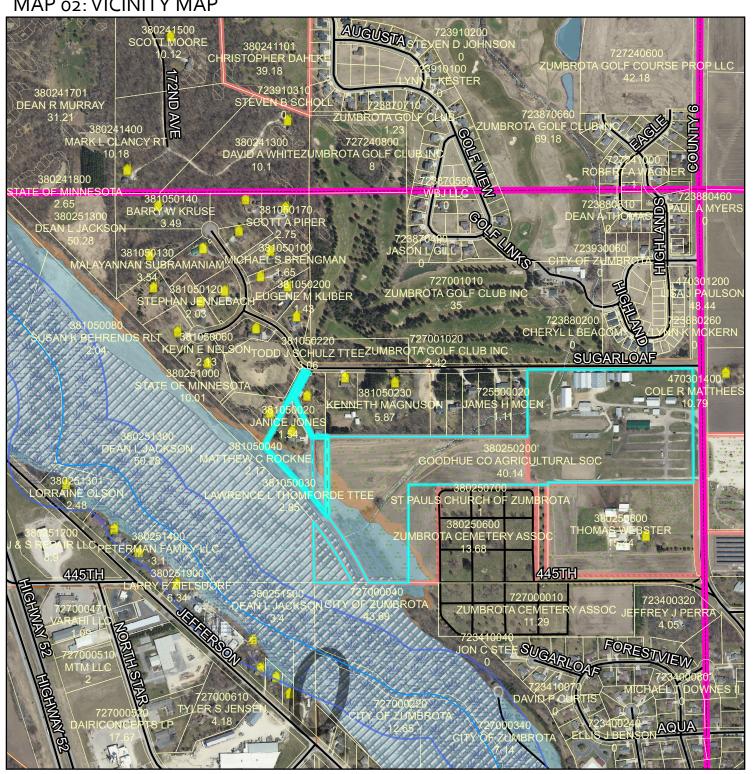

Documents:

CBPacket\_Hill.pdf

PUBLIC HEARING: Request for Map Amendment (Rezone) - Thomforde
Request for map amendment, submitted by Larry Thomforde (Buyer) and the Goodhue County
Agricultural Society (Owner), to rezone 1.10 acres from A3 (Urban Fringe District) to R1
(Suburban Residence District). Parcel 38.025.0200. 44279 CTY 6 BLVD, Zumbrota, MN 55992.
Part of the NE ¼ of section 25 Twp 110 Range 16 in Minneola Township.

Documents:

CBPacket\_Rezone\_Thomforde.pdf

3. CONSIDER: "Sugarloaf Estates First Addition" Preliminary/Final Plat Review Request, submitted by Larry Thomforde (Buyer/Owner), for Preliminary and Final Plat review of the proposed Sugarloaf Estates First Addition to expand an existing parcel by approximately 1.10 acres. Parcels 38.105.0030 and 38.025.0200. 17468 Sugarloaf Parkway, Zumbrota, MN 55992. Lot 3 Block 1 of the Sugar Loaf Estates plat located in the NW ¼ and NE ¼ of section 25 Twp 110 Range 16 in Minneola Township.

Documents:

CBPacket\_Plat\_Thomforde.pdf

4. Nelson Property Abatement Costs

Documents:

CBAbatement2019.pdf

5. Buffer Compliance Update

Documents:

BufferComplianceUpdate.pdf