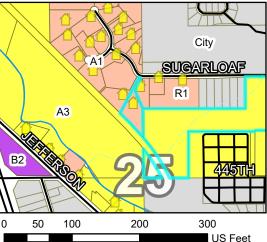

Documents:

CBPacket\_Rezone\_Thomforde.pdf

3. CONSIDER: "Sugarloaf Estates First Addition" Preliminary/Final Plat Review Request, submitted by Larry Thomforde (Buyer/Owner), for Preliminary and Final Plat review of the proposed Sugarloaf Estates First Addition to expand an existing parcel by approximately 1.10 acres. Parcels 38.105.0030 and 38.025.0200. 17468 Sugarloaf Parkway, Zumbrota, MN 55992. Lot 3 Block 1 of the Sugar Loaf Estates plat located in the NW ¼ and NE ¼ of section 25 Twp 110 Range 16 in Minneola Township.

Documents:

CBPacket\_Plat\_Thomforde.pdf

4. Nelson Property Abatement Costs

Documents:

CBAbatement2019.pdf

5. Buffer Compliance Update

Documents:

BufferComplianceUpdate.pdf