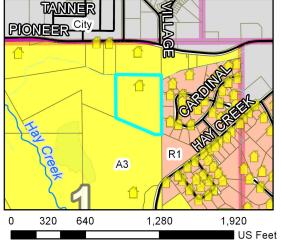

#### **Land Use Management Director's Report**

PUBLIC HEARING: Request for Map Amendment (Rezone) - Hill
Request for map amendment, submitted by Colleen and Douglas Hill (Owners), to rezone 15.23
acres from A3 (Urban Fringe District) to R1 (Suburban Residence District). Parcel 31.001.4300.
1790 Bluebird Lane, Red Wing, MN 55066. Part of the NW ¼ of the NE ¼ of Sect 01 Twp 112
R15 in Featherstone Township.