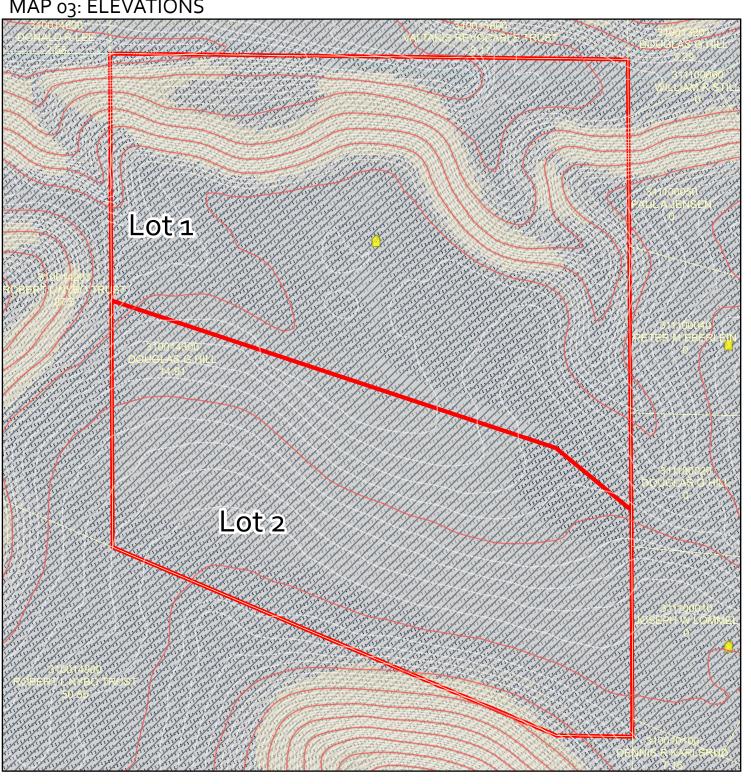

Documents:

CBReport\_SubdivisionOrdinance.pdf

2. CONSIDER: "Comstock's Court" Preliminary/Final Plat Review

Request submitted by Douglas Hill (owner) for Preliminary and Final Plat review of the proposed Comstock's Court comprising approximately 15.23 acres. Parcel 31.001.4300. 1790 Bluebird Lane, Red Wing, MN 55066. Part of the NW  $\frac{1}{4}$  of the NE  $\frac{1}{4}$  of Sect 01 Twp 112 R15 in Featherstone Township. R1 Zoned District.