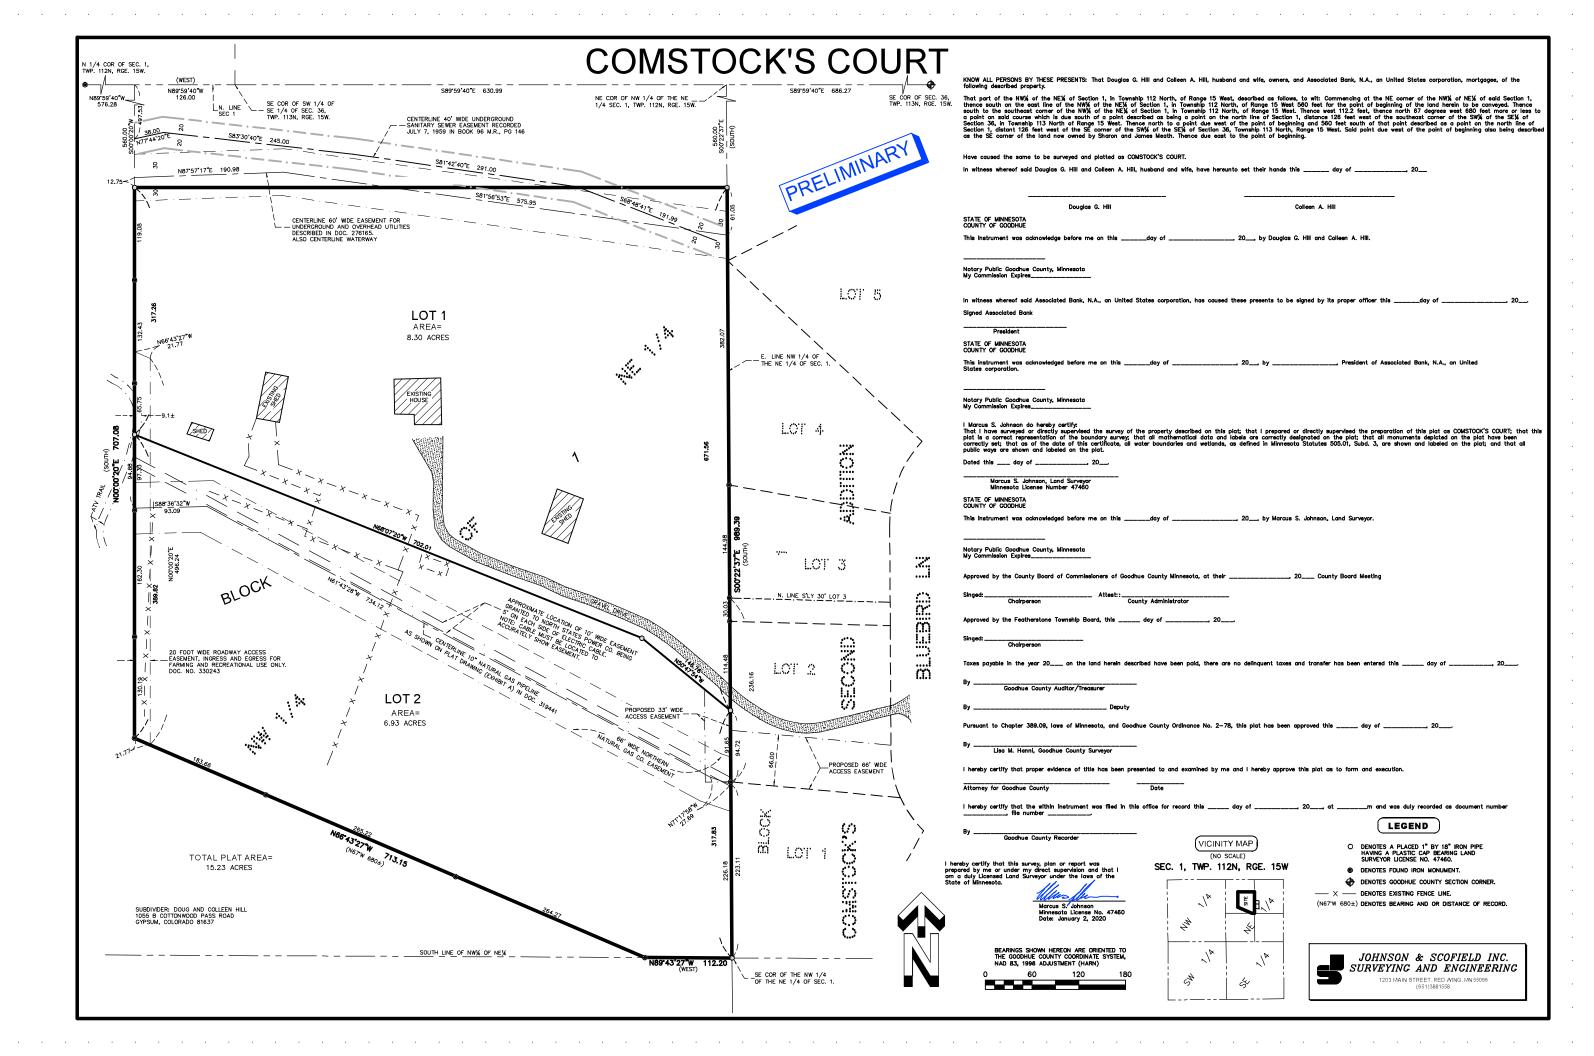

Documents:

CBReport\_SubdivisionOrdinance.pdf

2. CONSIDER: "Comstock's Court" Preliminary/Final Plat Review

Request submitted by Douglas Hill (owner) for Preliminary and Final Plat review of the proposed Comstock's Court comprising approximately 15.23 acres. Parcel 31.001.4300. 1790 Bluebird Lane, Red Wing, MN 55066. Part of the NW  $\frac{1}{4}$  of the NE  $\frac{1}{4}$  of Sect 01 Twp 112 R15 in Featherstone Township. R1 Zoned District.