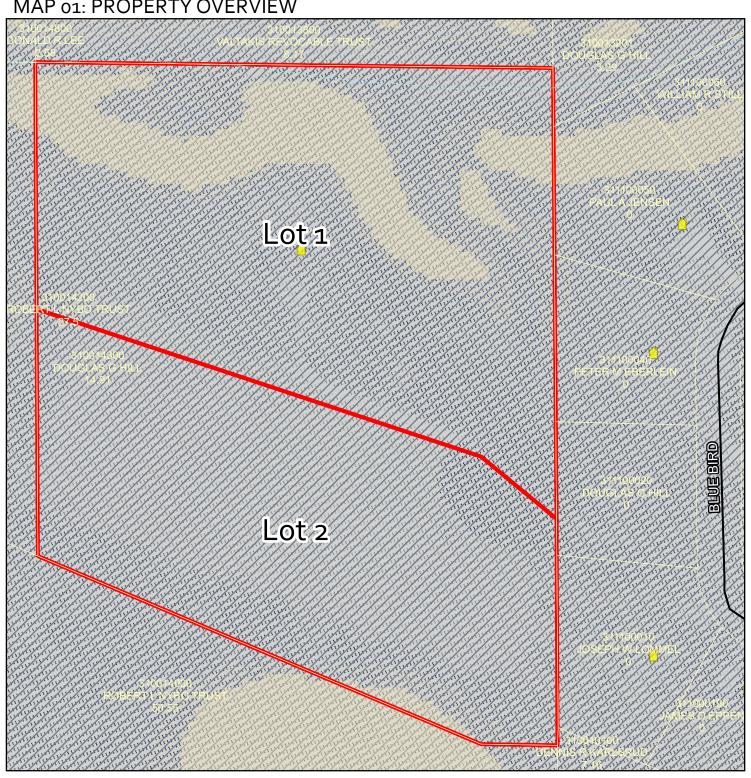

Documents:

CBReport\_SubdivisionOrdinance.pdf

2. CONSIDER: "Comstock's Court" Preliminary/Final Plat Review

Request submitted by Douglas Hill (owner) for Preliminary and Final Plat review of the proposed Comstock's Court comprising approximately 15.23 acres. Parcel 31.001.4300. 1790 Bluebird Lane, Red Wing, MN 55066. Part of the NW  $\frac{1}{4}$  of the NE  $\frac{1}{4}$  of Sect 01 Twp 112 R15 in Featherstone Township. R1 Zoned District.