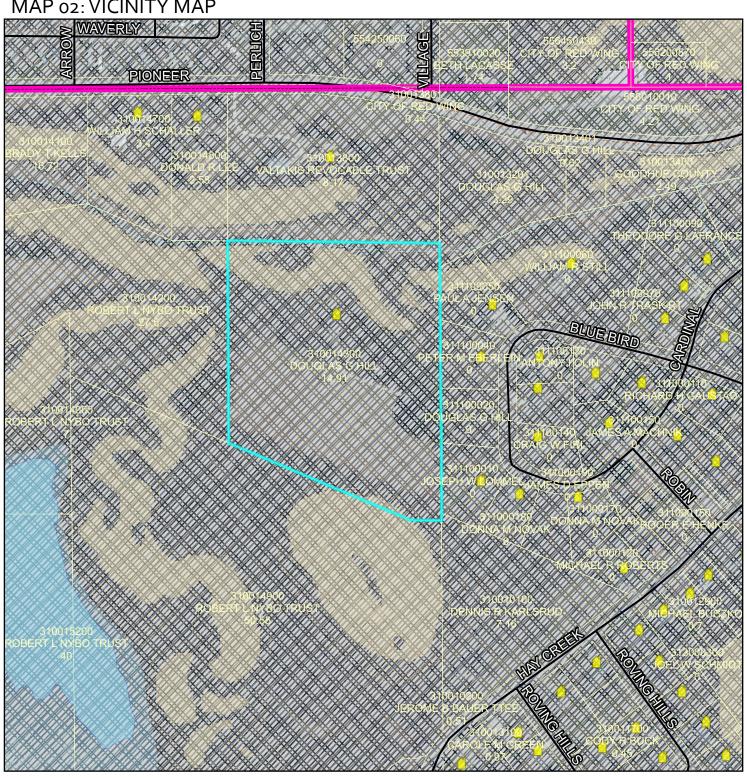

Documents:

CBReport\_SubdivisionOrdinance.pdf

2. CONSIDER: "Comstock's Court" Preliminary/Final Plat Review

Request submitted by Douglas Hill (owner) for Preliminary and Final Plat review of the proposed Comstock's Court comprising approximately 15.23 acres. Parcel 31.001.4300. 1790 Bluebird Lane, Red Wing, MN 55066. Part of the NW  $\frac{1}{4}$  of the NE  $\frac{1}{4}$  of Sect 01 Twp 112 R15 in Featherstone Township. R1 Zoned District.