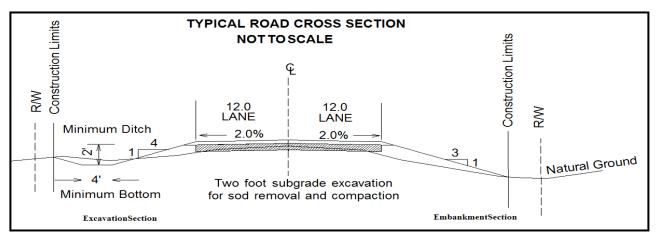

lower than the shoulder elevation.
- 3. Drainage ditches shall be sodded to prevent erosion.
- 4. All culverts installed shall be new.
- 5. Road culverts shall be a minimum of 24" in diameter.
- 6. Driveway culverts shall be a minimum of 18" in diameter.
- 7. Any culvert over 48", or at locations requested by the County Engineer, shall have a hydraulic analysis and risk assessment performed.
- 8. <u>Centerline culverts shall be provided to accommodate all natural water flow and shall be sufficient length to permit full-width roadways and required side slopes.</u>
- 9. Topsoil removed due to the road construction shall be stockpiled for respreading over lots and shall not be sold or otherwise removed from the subdivision area unless the removal of excess topsoil is approved by the County.



The preceding sketch is to be used as a typical cross section through embankment and excavation sections for all normal road construction. Wherever side roads and branch roads lead off of the main road, such roads shall have the crown of the branch road meeting the shoulder elevation of the main road. Side slopes shall retain a 1:3 or a 1:4 slope depending on the functional classification of the road.

#### Subd. 3 Easements

- A. All public easements shall be dedicated by appropriate language on the plat as required by M.S. 505.021, Subdivision 7.
- B. Utilities easements shall be provided for utilities where necessary shall connect with existing easements in adjoining properties to the extent possible.
- C. Where a subdivision is traversed by a water course, drainage way, channel or st