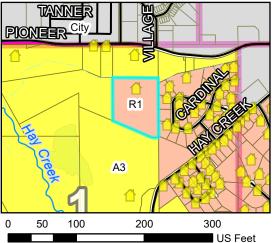

Documents:

CBReport\_SubdivisionOrdinance.pdf

2. CONSIDER: "Comstock's Court" Preliminary/Final Plat Review

Request submitted by Douglas Hill (owner) for Preliminary and Final Plat review of the proposed Comstock's Court comprising approximately 15.23 acres. Parcel 31.001.4300. 1790 Bluebird Lane, Red Wing, MN 55066. Part of the NW  $\frac{1}{4}$  of the NE  $\frac{1}{4}$  of Sect 01 Twp 112 R15 in Featherstone Township. R1 Zoned District.