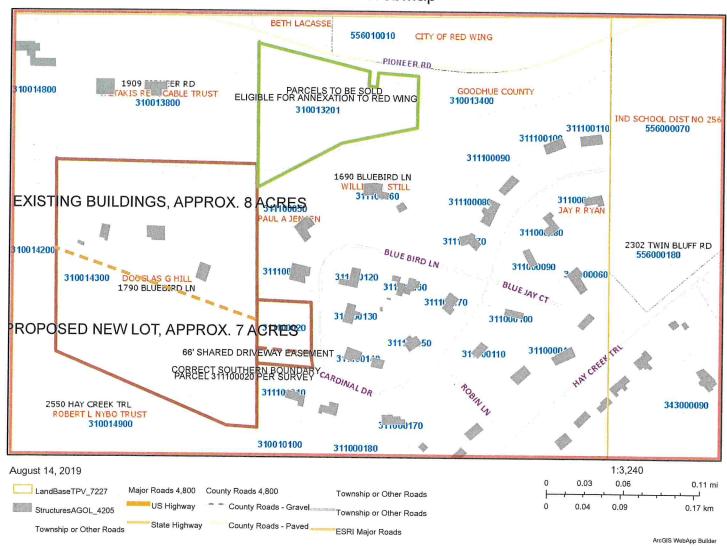

Documents:

CBReport\_SubdivisionOrdinance.pdf

2. CONSIDER: "Comstock's Court" Preliminary/Final Plat Review

Request submitted by Douglas Hill (owner) for Preliminary and Final Plat review of the proposed Comstock's Court comprising approximately 15.23 acres. Parcel 31.001.4300. 1790 Bluebird Lane, Red Wing, MN 55066. Part of the NW  $\frac{1}{4}$  of the NE  $\frac{1}{4}$  of Sect 01 Twp 112 R15 in Featherstone Township. R1 Zoned District.