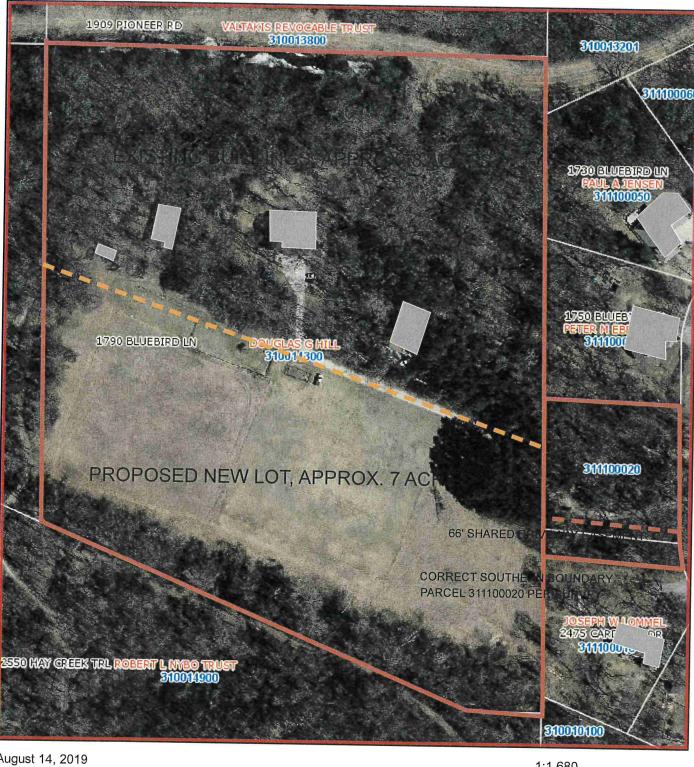

Documents:

CBReport\_SubdivisionOrdinance.pdf

2. CONSIDER: "Comstock's Court" Preliminary/Final Plat Review

Request submitted by Douglas Hill (owner) for Preliminary and Final Plat review of the proposed Comstock's Court comprising approximately 15.23 acres. Parcel 31.001.4300. 1790 Bluebird Lane, Red Wing, MN 55066. Part of the NW  $\frac{1}{4}$  of the NE  $\frac{1}{4}$  of Sect 01 Twp 112 R15 in Featherstone Township. R1 Zoned District.