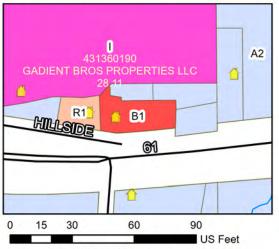

Subd. 11. Additional information as may be requested by the Planning Commission or zoning staff.

MAP 01: PROPERTY OVERVIEW

#### PLANNING COMMISSION

**Public Hearing** July 18, 2022

Administrative request to rezone 1.68 acres from B-1 to R-1

Part of the SW 1/4 of the SE 1/4 of Section 36 TWP 113 Range 14 in Wacouta Township

Legend

DATA DISCLAIMER: Goodhue County assumes NO liability for the accuracy or completeness of this map OR responsibility for any associated direct, indirect, or consequential damages that may result from its use or misuse. Goodhue County Copyright 2022.