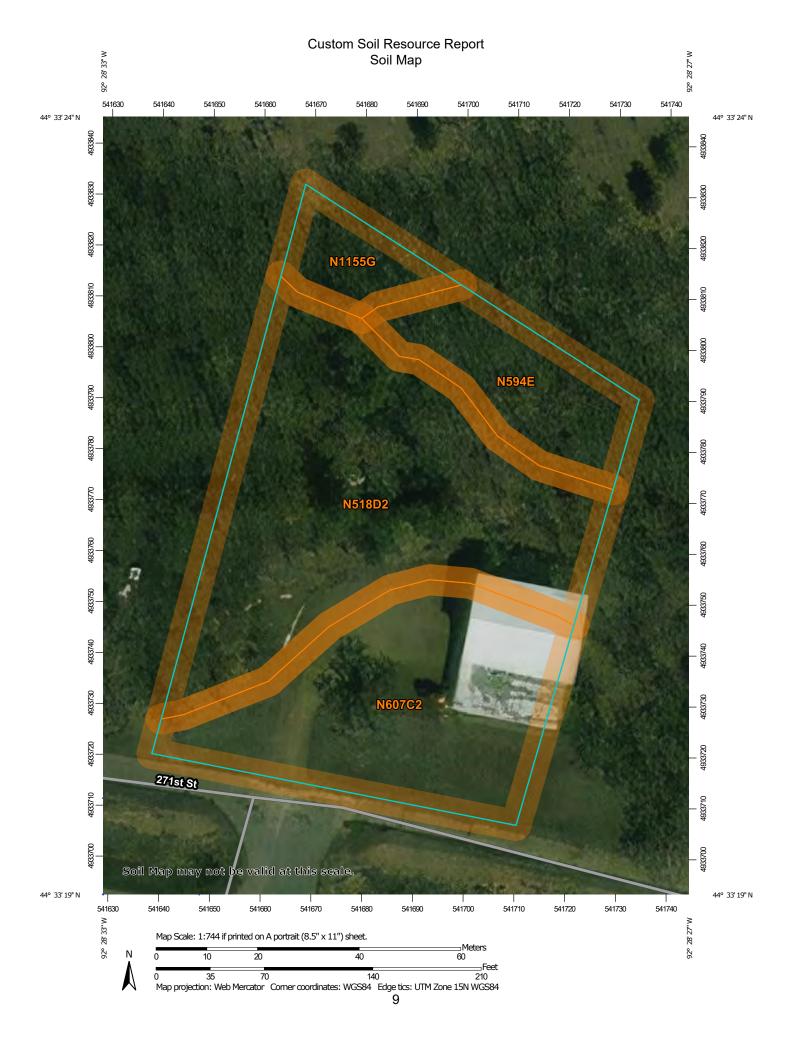

#### **Planning Information:**

- The R-1 (Suburban Residential) District is intended to provide a district which will define and protect areas suitable for low to medium density residential development as the principal land use and to allow related facilities desirable for a residential environment.
- The minimum lot size for a dwelling in the R-1 District is 1 acre. The proposed parcel to be rezoned consists of 1.68 acres therefore the proposed lot rezoning would not result in any additional building sites.
- The land to be split is not currently used for agricultural purposes. The Prime Agricultural Farmland Rating for Agriculture is as follows:

| Soil Name               | Slope | Amount (acres) | % of<br>Total | Prime Farmland Rating            |
|-------------------------|-------|----------------|---------------|----------------------------------|
| Anthroportic Udorthents | 2-9%  | 0.9            | 54.9%         | Not Prime Farmland               |
| Malardi Loam            | 0-3%  | 0.7            | 45.1%         | Farmland of Statewide Importance |