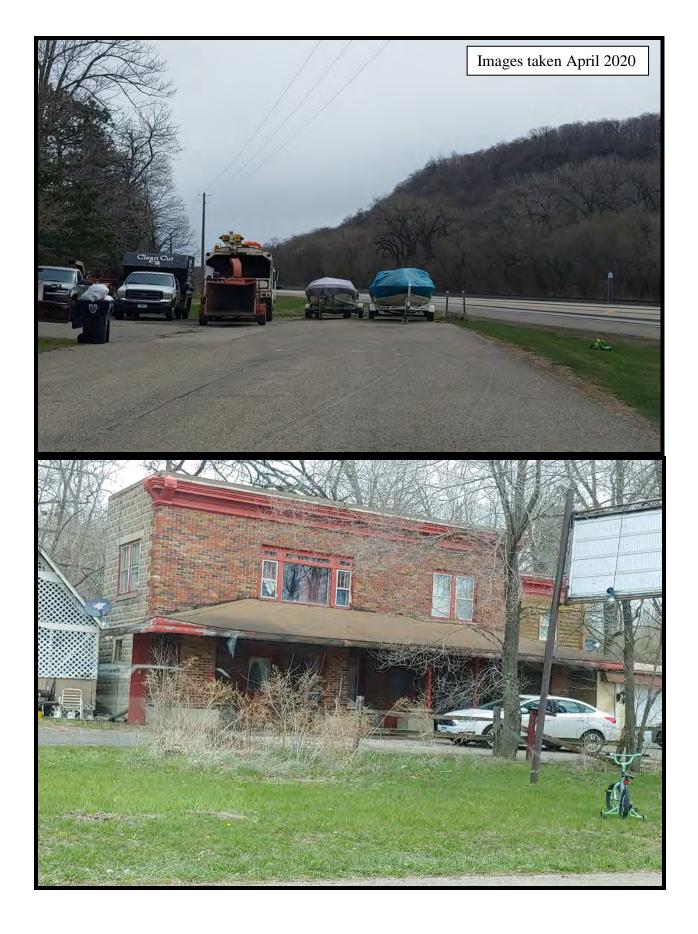

The structure on parcel 43.136.0200 is currently assessed as a multi-family dwelling. The structure is considered a non-conforming use in the B-1 zoning district. Non-conforming uses are allowed to be maintained and repaired, but not expanded. Staff has determined that the current use of the property would be permitted within the R-1 (Suburban Residential District).

The existing structure on parcel 43.134.0020 has been assessed as a light manufacturing office and shop since the 1960's. Staff has determined that the current use of the property would be permitted within the new B (Business District). Staff was able to locate a sewage installation permit for the property from 1983, and a permit for the structure was obtained from Land Use Management in 1971.