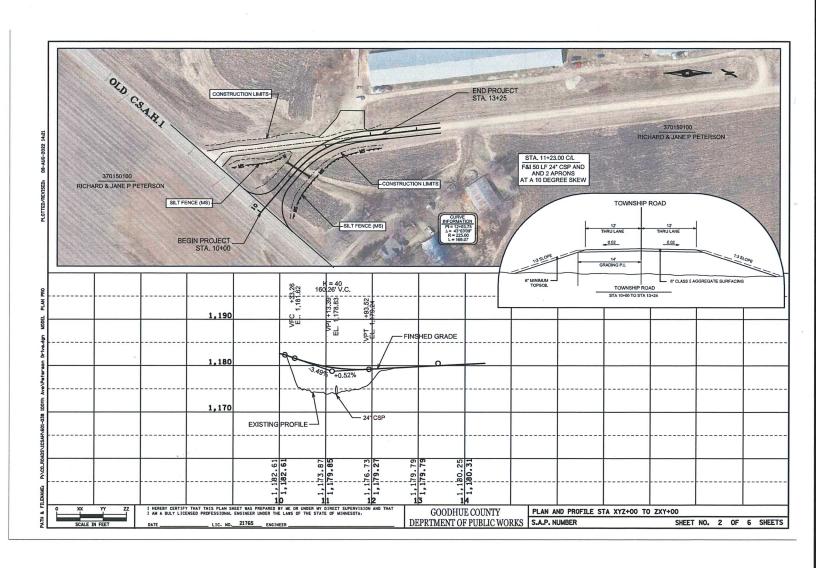

#### **Background**

A Leon Township Road is located on the north side of CSAH 1 approximately 1175 ft Southwest of the intersection of CSAH 1 and 100<sup>th</sup> Avenue. This Township Road has no identifying number, such as an old T-123 or a current designation (such as 99<sup>th</sup> Ave). For discussion purposes in this report, this Township Road will be identified as Town Road X (TR X).

Due to the geometry of the intersection of CSAH 1 (running from SW to NE) and TR X (running S to N), a left turn off CSAH 1 from the west onto TR X is less than 90 degrees and is an easy maneuver to make with a large truck. MnDOT will be closing off CSAH 1 from TH 52 (west of this intersection) sometime in 2022 or 2023, thus eliminating the easy access off CSAH 1 to TR X. Access from outside the neighboring community will most likely need to approach this intersection from the east, thus creating a very tight right turn (more than 90 degrees) which is not feasible with a large semi-truck.

TR X runs through Tax Parcel 370 150 0100 owned by Mr. Richard A. Peterson and Jane R. Peterson. The Petersons have an agricultural business on TR X and Richard contacted Public Works with a concern that semi-trucks will not be able to service their agricultural business on this road once CSAH 1 is cut off from TH 52.

So, as an option, the County Public Works staff could realign this intersection. Goodhue County Public Works Staff could remove the existing TR X intersection with CSAH 1, restore the area to blend in with the surrounding agricultural lands, and construct the new TR X intersection as shown on the attached drawing.

# Realign Leon Township Road on the northside of CSAH 1, approximately 1175 ft. Southwest of the intersection of CSAH 1 and 100<sup>th</sup> Ave., Agreement.

CSAH 1 will be closed at Trunk Highway (TH) 52 as part of MnDOT's TH 52 Southbound Regrading project.

A Leon Township Road is located on the north side of CSAH 1 approximately 1175 ft Southwest of the intersection of CSAH 1 and 100<sup>th</sup> Ave. This Township Road has no identifying number, such as an old T-123 or a current designation (such as 99<sup>th</sup> Ave.) For reference purposes in this agreement, this township road will be identified as Town Road X (TR X).

Due to the geometry of the intersection of CSAH 1 (running from SW to NE) and TR X (running S to N), a left turn off CSAH 1 from the west onto TR X is less than 90 degrees and is an easy maneuver to make with a large truck. MnDOT will be closing off CSAH 1 from TH 52 (west of this intersection) sometime in 2022 or 2023 thus eliminating the easy access off CSAH 1 to TR X. Access from outside the neighboring community will most likely need to approach this intersection from the east thus creating a very tight right turn (more than 90 degrees) which is not feasible with a large semi-truck.

TR X runs through Tax Parcel 370 150 0100 owned by Mr. Richard A. Peterson and Jane R. Peterson. The Petersons has an agricultural business on TR X and Richard contacted Public Works with a concern that semi-trucks will not be able to service their agricultural business on this road once CSAH 1 is cut off from TH 52.

#### Therefore, it is agreed that:

Goodhue County Public Works will provide staff, equipment and other minor expenses to remove the existing TR X intersection with CSAH 1, restore the area to blend in with the surrounding agricultural lands, and construct the new TR X intersection as shown on the attached drawing.