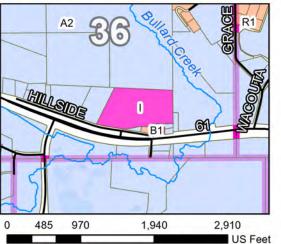

#### MAP 03: ELEVATIONS

#### PLANNING COMMISSION

Public Hearing July 18, 2022

Administrative request to rezone 1.68 acres from B-1 to R-1

Part of the SW ¼ of the SE ¼ of Section 36 TWP 113 Range 14 in Wacouta Township

Legend

Dwellings

Municipalities