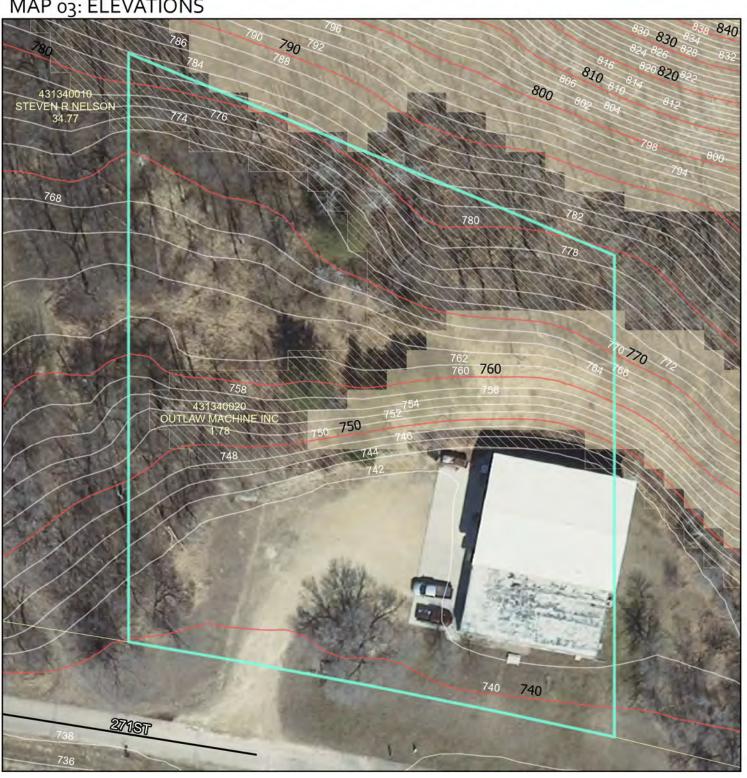

#### MAP 03: ELEVATIONS

#### PLANNING COMMISSION

Public Hearing July 18, 2022

Administrative request to rezone 1.68 acres from B-1 to R-1

Part of the SW ¼ of the SE ¼ of Section 36 TWP 113 Range 14 in Wacouta Township

Legend

Dwellings

Municipalities