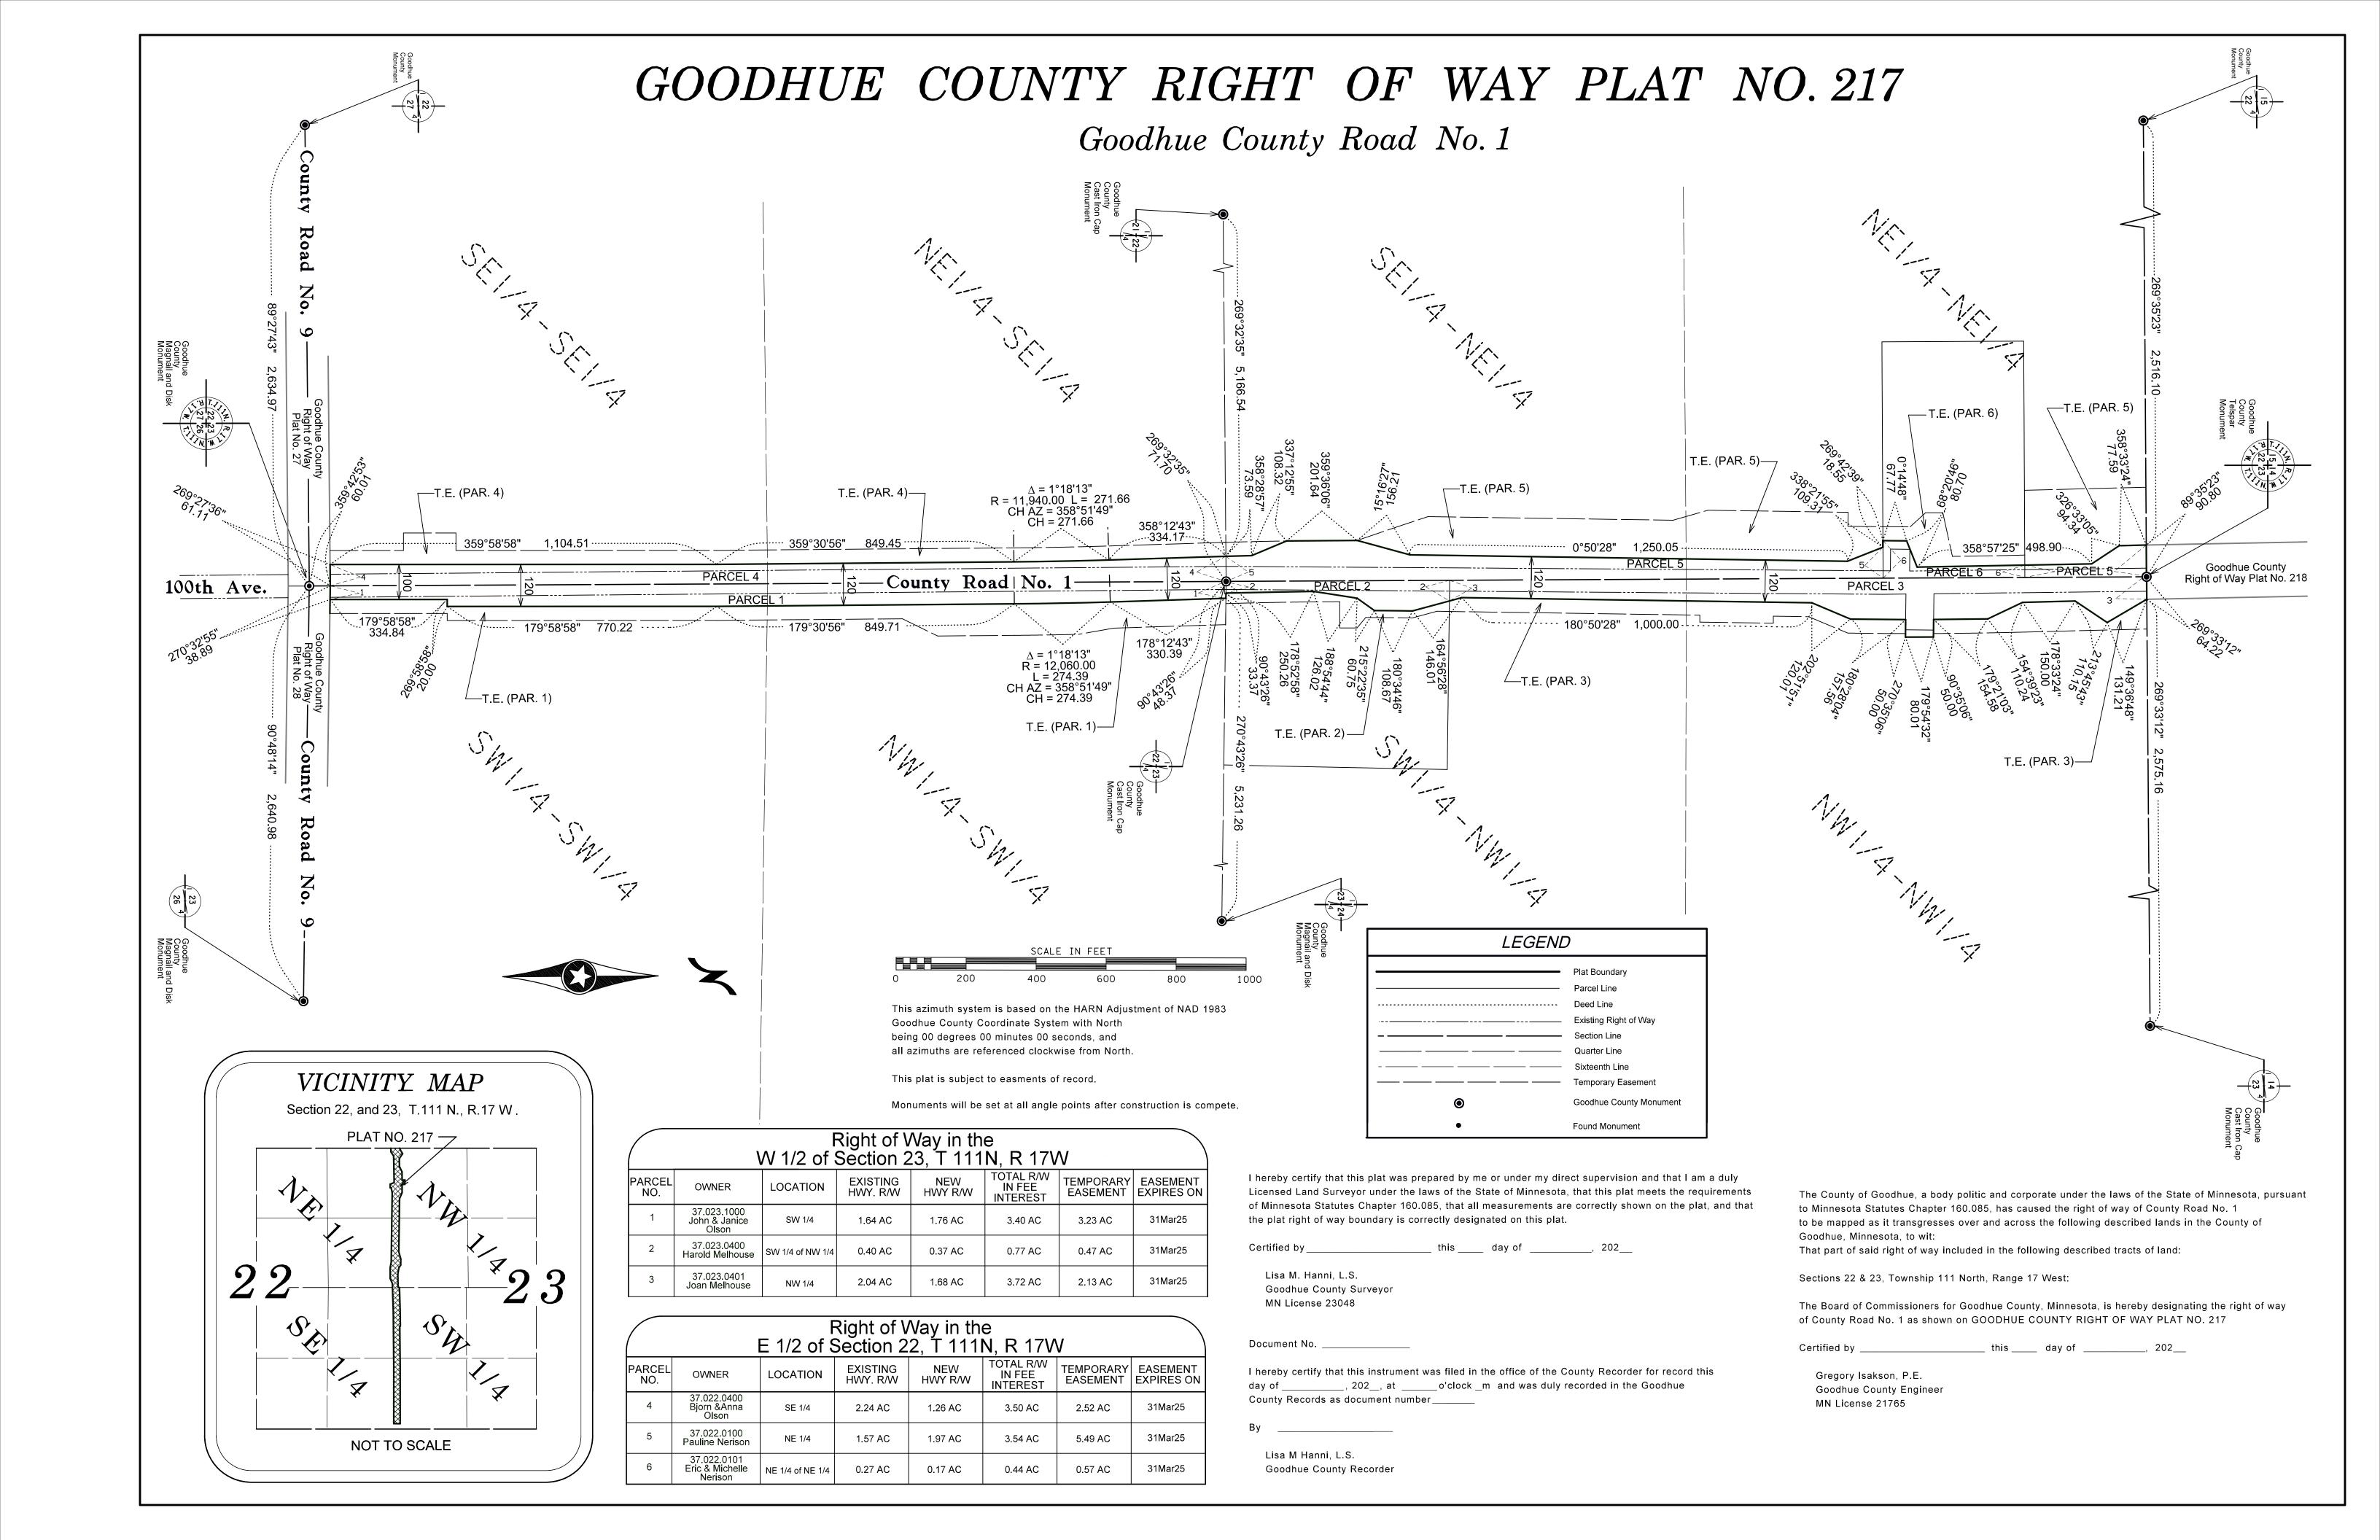

The plan for CSAH 1 has been and continues to be to establish CSAH 1 down 100<sup>th</sup> Avenue to CSAH 9 since it will be cut off from TH 52.

Attached are plats 217 and 218 and a spreadsheet which contains a description of the several tracks of land through which the highway passes, the names of all persons known by the Board to be the owners and occupants of each tract, and a description of the right-of-way needed therefore from each tract and interest to be acquired.

WHEREAS, The County will properly record this Resolution with the County Recorder; and

NOW THEREFOR BE IT RESOLVED, that the Goodhue County Board of Commissioners does hereby establish CSAH 1 as shown on Plat 217 in Sections 22 and 23 of T111N R17W, and as shown on Plat 218 in Section 14 and 15 of T111N R17W on this 16<sup>th</sup> day of August, 2022.

#### 217-1

Owner(s) of record: John D. Olson and Janice Olson, as joint tenants Property Address: 10055 County 9 Blvd, Cannon Falls, MN 55009

Legal Description: The West Half of the Southwest Quarter (SW1/4) of Section 23, Township 111 North, Range 17 West, Except that part of the Southwest Quarter (SW1/4) of the Southwest Quarter (SW1/4) of Section 23, Township 111 North, Range 17 West, Goodhue County, shown as Parcel 1 on the plat designated as Goodhue County Right of Way Plat No. 28 on file and record in the office of the County

Recorder in and for Goodhue County, Minnesota

**Tax Key Number:** 37.023.1000

#### 217-2

Owner(s) of record: Harold T. Melhouse

Property Address: 37510 100th Ave, Cannon Falls, MN 55009

**Legal Description:** That part of the Southwest Quarter of the Northwest Quarter of Section 23. Township 111 North, Range 17, Goodhue County, Minnesota described as follows: Beginning at the southwest corner of the Southwest Quarter of said Northwest Quarter; thence North 0 degrees 17 minutes 11 seconds West (HARN adjustment of the 1983 Goodhue County Coordinate System) along the west line of said Southwest Quarter of the Northwest Quarter 638.78 feet; thence South 89 degrees 16 minutes 31 seconds East 540.81 feet; thence South 1 degree 10 minutes 37 seconds West 638.71 feet to the south line of said Southwest Quarter of the Northwest Quarter; thence North 89 degrees 16 minutes 31 seconds West along said south line 524.49 feet to the point of beginning.

**Tax Key Number:** 37.023.0400