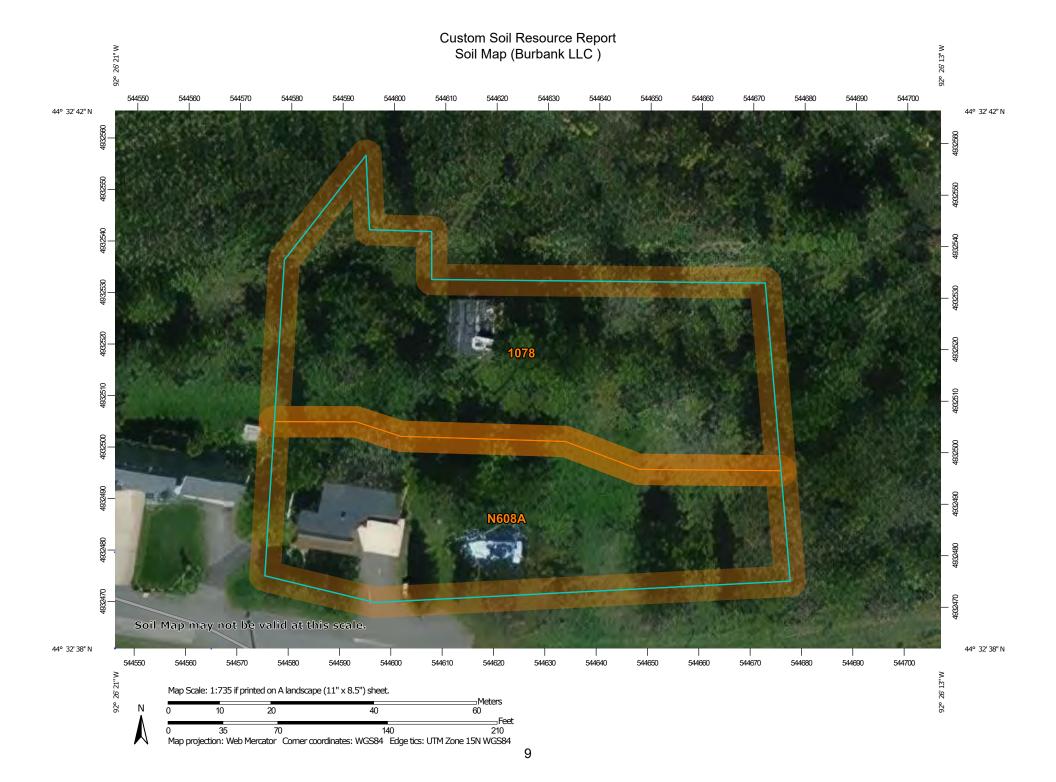

#### **Planning Information:**

- The R-1 (Suburban Residential) District is intended to provide a district which will define and protect areas suitable for low to medium density residential development as the principal land use and to allow related facilities desirable for a residential environment.
- The minimum lot size for a dwelling in the R-1 District is 1 acre. The proposed parcel to be rezoned consists of 1.68 acres therefore the proposed lot rezoning would not result in any additional building sites.
- The land to be split is not currently used for agricultural purposes. The Prime Agricultural Farmland Rating for Agriculture is as follows:

| Soil Name               | Slope | Amount (acres) | % of<br>Total | Prime Farmland Rating            |
|-------------------------|-------|----------------|---------------|----------------------------------|
| Anthroportic Udorthents | 2-9%  | 0.9            | 54.9%         | Not Prime Farmland               |
| Malardi Loam            | 0-3%  | 0.7            | 45.1%         | Farmland of Statewide Importance |

#### **Project Review per Article 3, Section 2, Subd. 5-10:**

- Subd. 5 A. The names and addresses of the petitioner or petitioners and their signatures to the petition. **See application** 
  - B. Survey information: See application
  - C. The current and proposed district: **B1 to R1**
  - D. The current use and the proposed use of the land. The property to be rezoned is a 1.68 acre parcel containing a structure that is assessed as a multifamily dwelling. The property contains steep slopes classified as blufflands and woodlands.
  - E. The reason for the requested change of zoning district. Zoning staff and the Ordinance Subcommittee are considering removing the B1 District from the Goodhue County Zoning Ordinance. Parcels zoned B1 must be rezoned to avoid having parcels with no assigned zoning district, and staff has determined that the current use of the property would be permitted with in the R1 (Suburban Residential District).
  - F. A copy of the soil map showing the soils types within the proposed boundary and the surrounding area. **A soils map for the site has been prepared.**
  - G. Prime Farmland Rating of the soil types in F.

The Prime Farmland Rating for Agriculture is as follows:

| Soil Name               | Slope | Amount (acres) |       | Prime Farmland Rating            |
|-------------------------|-------|----------------|-------|----------------------------------|
| Anthroportic Udorthents | 2-9%  | 0.9            | 54.9% | Not Prime Farmland               |
| Malardi Loam            | 0-3%  | 0.7            | 45.1% | Farmland of Statewide Importance |