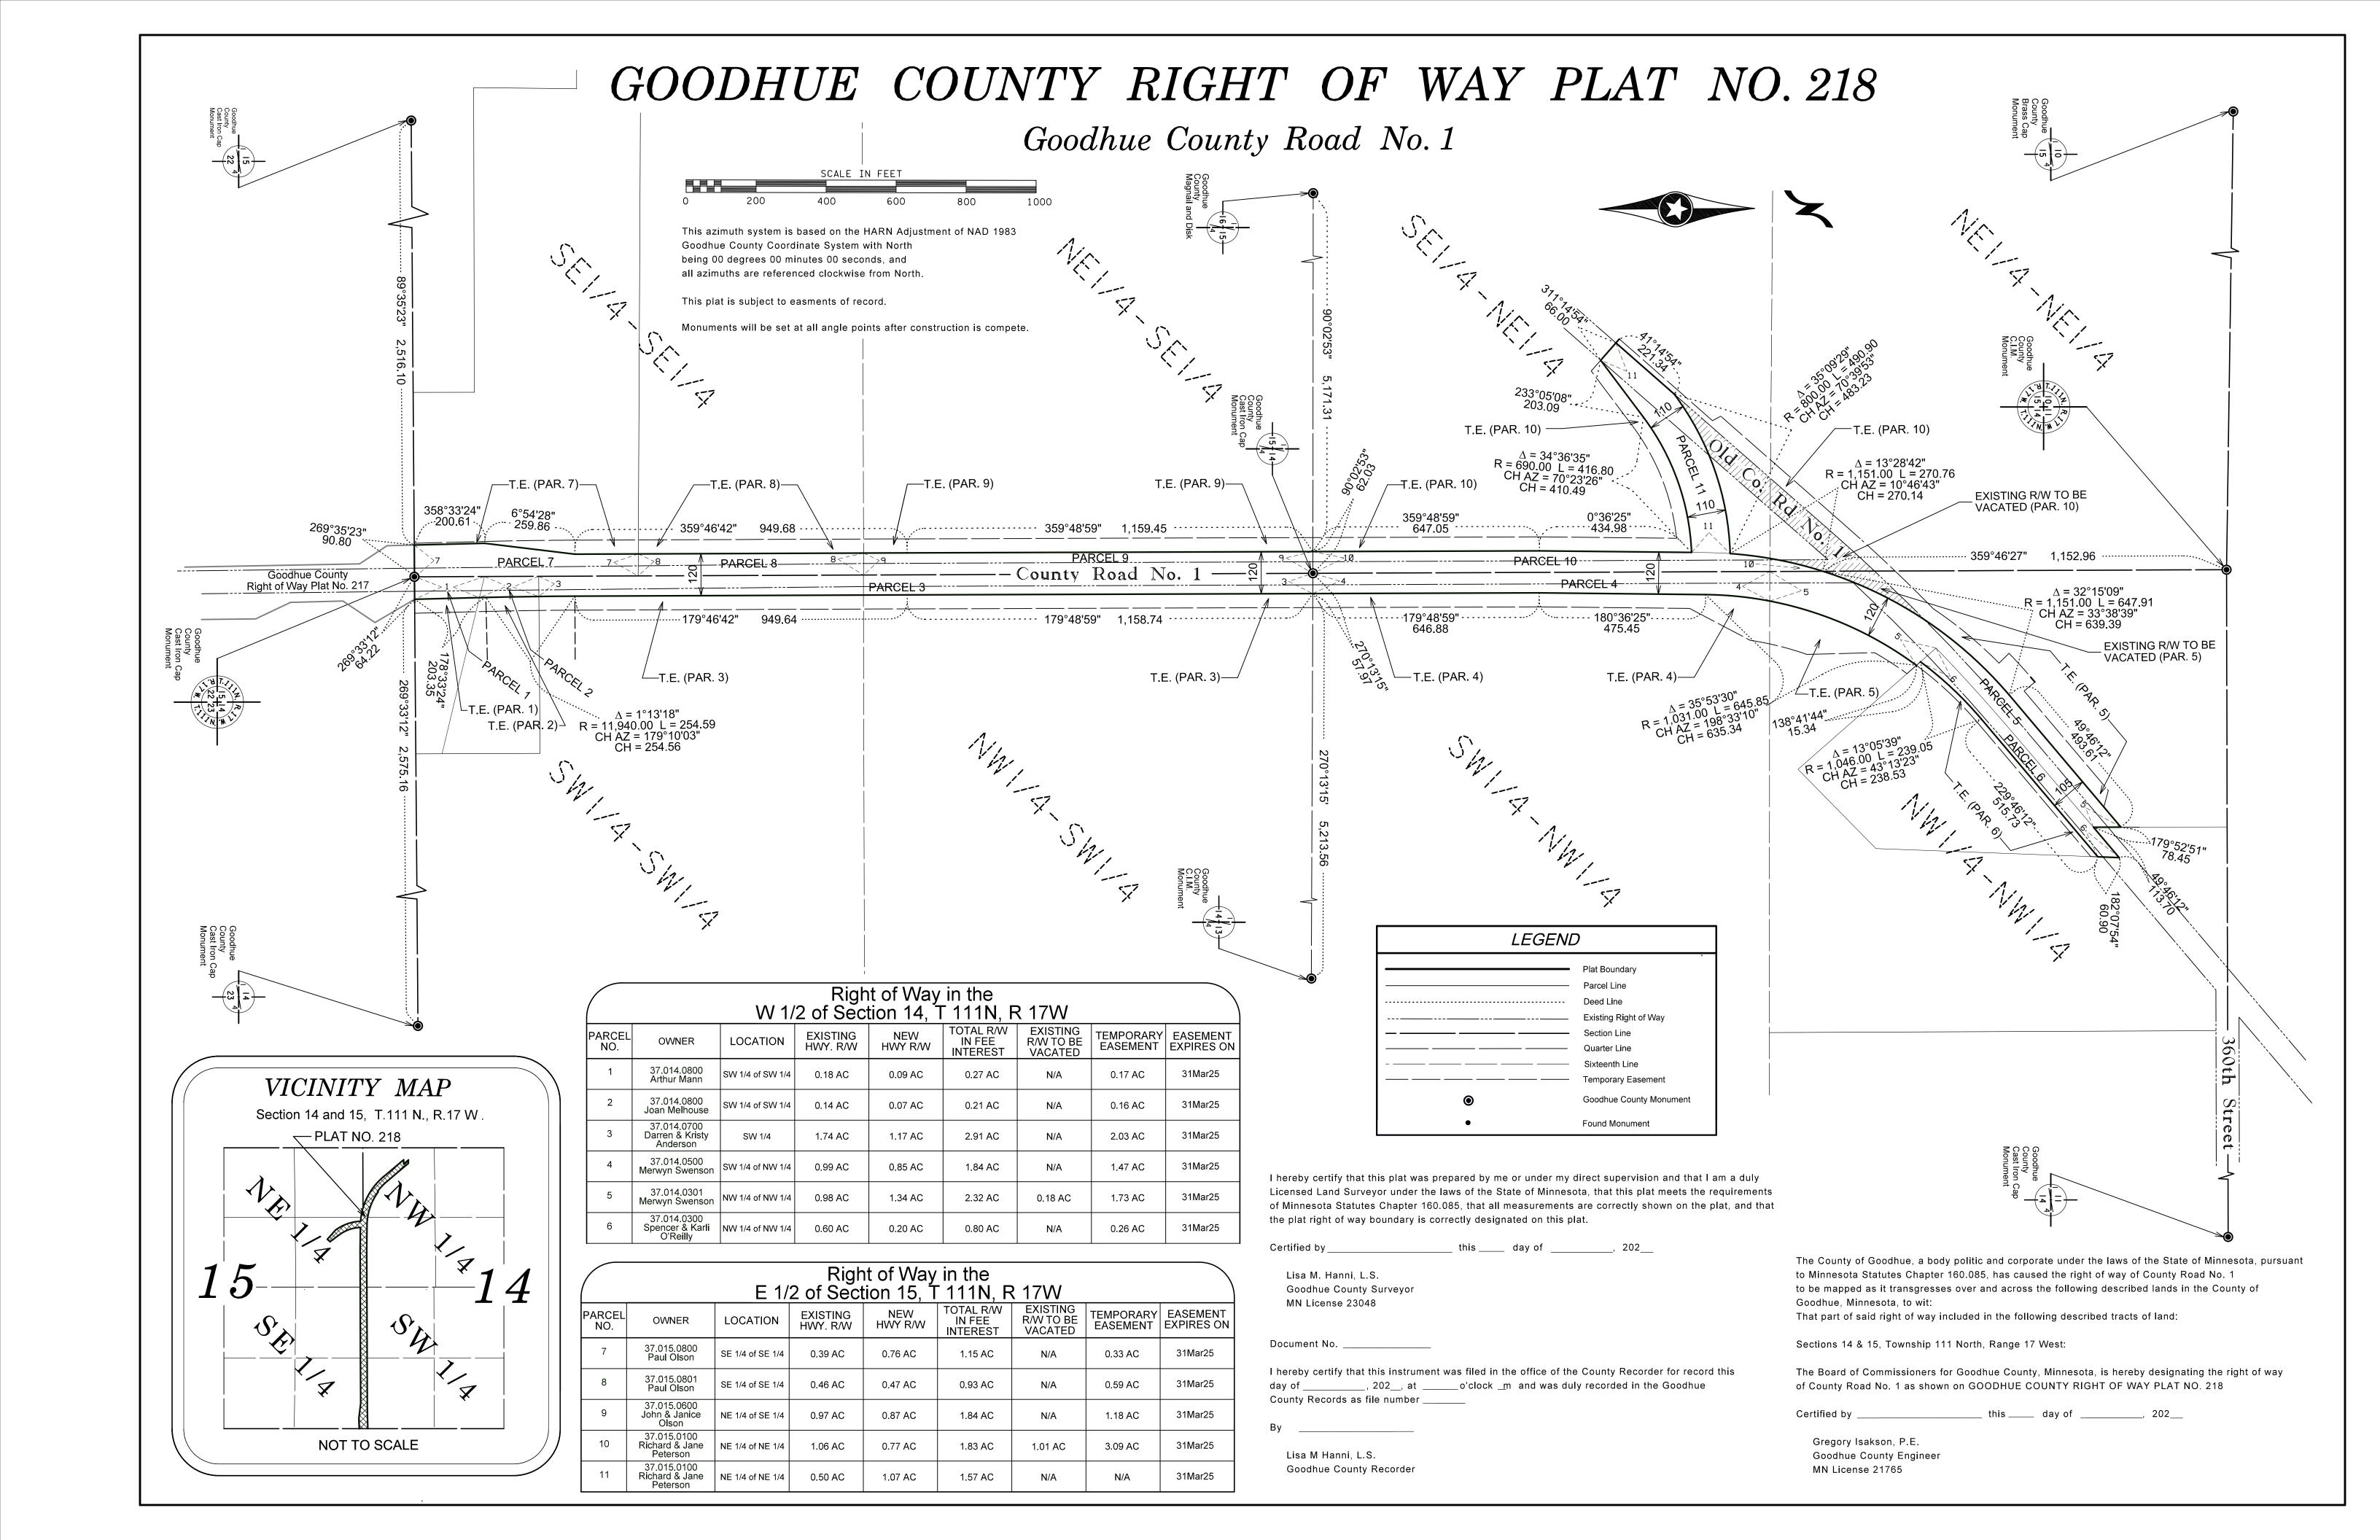

The plan for CSAH 1 has been and continues to be to establish CSAH 1 down 100<sup>th</sup> Avenue to CSAH 9 since it will be cut off from TH 52.

Attached are plats 217 and 218 and a spreadsheet which contains a description of the several tracks of land through which the highway passes, the names of all persons known by the Board to be the owners and occupants of each tract, and a description of the right-of-way needed therefore from each tract and interest to be acquired.

WHEREAS, The County will properly record this Resolution with the County Recorder; and

NOW THEREFOR BE IT RESOLVED, that the Goodhue County Board of Commissioners does hereby establish CSAH 1 as shown on Plat 217 in Sections 22 and 23 of T111N R17W, and as shown on Plat 218 in Section 14 and 15 of T111N R17W on this 16<sup>th</sup> day of August, 2022.