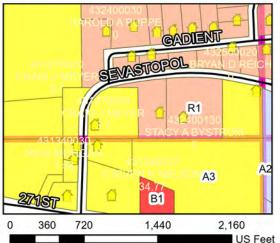

MAP 02: VICINITY MAP

#### PLANNING COMMISSION

**Public Hearing** July 18, 2022

Administrative request to rezone 1.68 acres from B-1 to R-1

Part of the SW 1/4 of the SE 1/4 of Section 36 TWP 113 Range 14 in Wacouta Township

#### Legend

DATA DISCLAIMER: Goodhue County assumes NO liability for the accuracy or completeness of this map OR responsibility for any associated direct, indirect, or consequential damages that may result from its use or misuse. Goodhue County Copyright 2022.