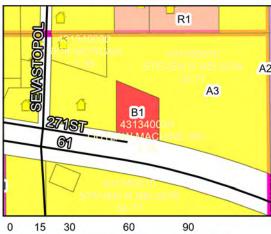

MAP 02: VICINITY MAP

#### PLANNING COMMISSION

**Public Hearing** July 18, 2022

Administrative request to rezone 1.68 acres from B-1 to R-1

Part of the SW 1/4 of the SE 1/4 of Section 36 TWP 113 Range 14 in Wacouta Township

#### Legend

DATA DISCLAIMER: Goodhue County assumes NO liability for the accuracy or completeness of this map OR responsibility for any associated direct, indirect, or consequential damages that may result from its use or misuse. Goodhue County Copyright 2022.