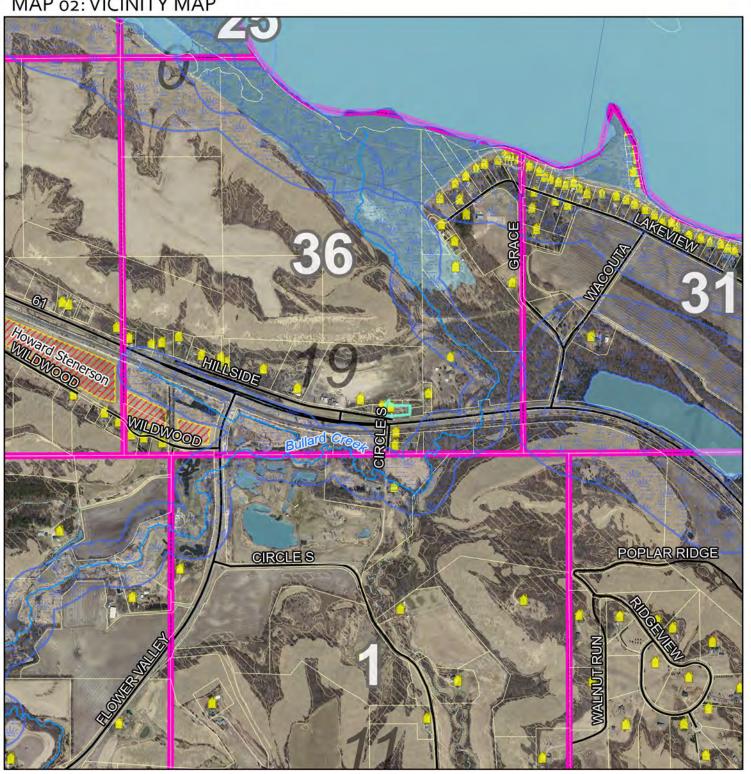

MAP 02: VICINITY MAP

#### PLANNING COMMISSION

**Public Hearing** July 18, 2022

Administrative request to rezone 1.68 acres from B-1 to R-1

Part of the SW 1/4 of the SE 1/4 of Section 36 TWP 113 Range 14 in Wacouta Township

#### Legend

DATA DISCLAIMER: Goodhue County assumes NO liability for the accuracy or completeness of this map OR responsibility for any associated direct, indirect, or consequential damages that may result from its use or misuse. Goodhue County Copyright 2022.