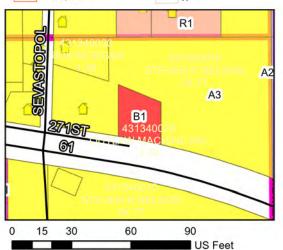

Subd. 11. Additional information as may be requested by the Planning Commission or zoning staff.

MAP 01: PROPERTY OVERVIEW

#### PLANNING COMMISSION

**Public Hearing** July 18, 2022

Administrative request to rezone 1.78-acres from B-1 to B-2

Part of the NE 1/4 of the NE 1/4 of Section 34 TWP 113 Range 14 in Wacouta Township.