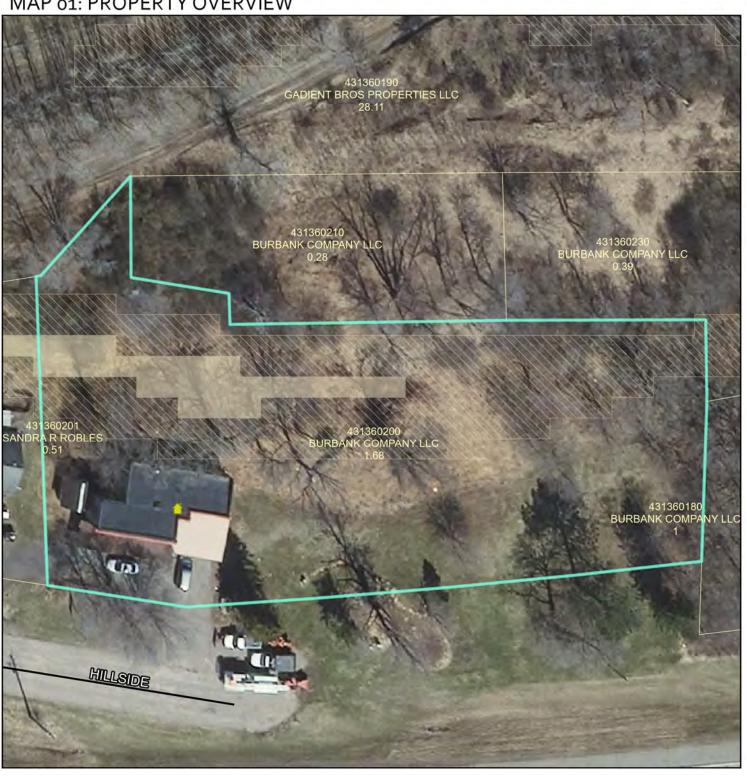

#### **Property Information:**

- The Burbank Company LLC property proposed to be rezoned is a 1.68-acre parcel in Section 36 of Wacouta Township.
- The Burbank Company LLC owns three parcels zoned A-2 (General Agriculture District) that

- border the property (Parcels 43.136.0210, 43.136.0230, 43.136.0180).
- Surrounding properties are zoned R-1 (Suburban Residential) to the west, I (Industrial) to the north, and A-2 (General Agriculture) to the south across Highway 61 Blvd.
- Surrounding land uses include medium-density residential, industrial, woodlands, shoreland, and blufflands along the Highway 61 Corridor.
- The Burbank Company LLC property is not designated as Shoreland or Floodplain. The area does consist of steeper slopes classified as blufflands

Subd. 11. Additional information as may be requested by the Planning Commission or zoning staff.

MAP 01: PROPERTY OVERVIEW