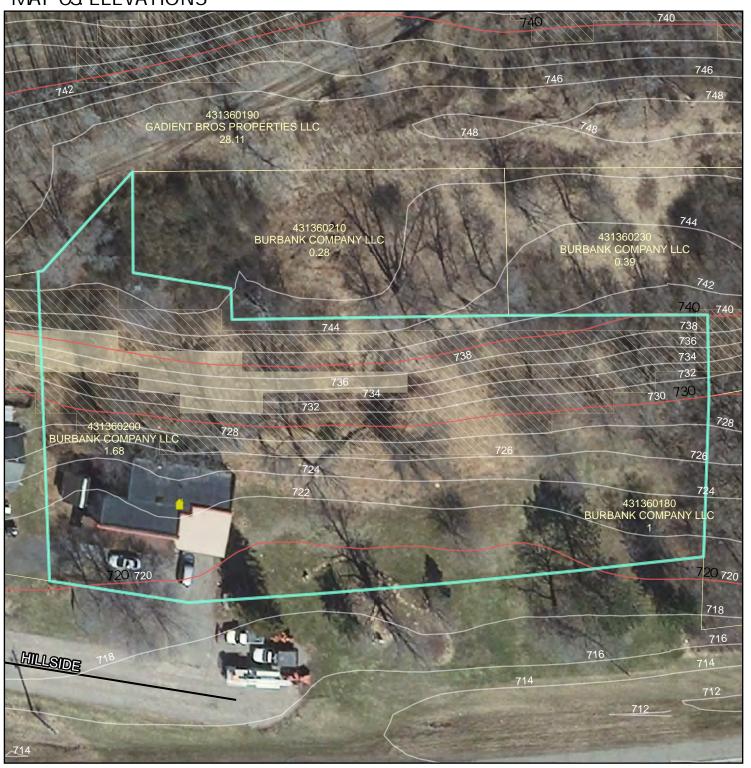

#### **PUBLIC HEARING: Request for Map Amendment (Rezone)**

Administrative request for map amendment to rezone 1.68 acres from B-1 (General Business District) to R-1 (Suburban Residence District).

#### **Application Information:**

**Applicant: Goodhue County Land Use Management** 

**Owner: Burbank Company LLC** 

Address of zoning request: 29665 Hillside Drive Red Wing, MN 55066

Parcel: 43.136.0200

Abbreviated Legal Description: Part of the SW ¼ of the SE ¼ of Section 36 TWP 113 Range 14 in

Wacouta Township.

Township Information: Wacouta Township is aware of the request and has not noted any objection

to the request

**Zoning District: B1 (General Business District)** 

The structure on parcel 43.136.0200 is currently assessed as a multi-family dwelling. The structure is considered a non-conforming use in the B-1 zoning district. Non-conforming uses are allowed to be maintained and repaired, but not expanded. Staff has determined that the current use of the property would be permitted within the R-1 (Suburban Residential District).

#### **Property Information:**

- The Burbank Company LLC property proposed to be rezoned is a 1.68-acre parcel in Section 36 of Wacouta Township.
- The Burbank Company LLC owns three parcels zoned A-2 (General Agriculture District) that

- border the property (Parcels 43.136.0210, 43.136.0230, 43.136.0180).
- Surrounding properties are zoned R-1 (Suburban Residential) to the west, I (Industrial) to the north, and A-2 (General Agriculture) to the south across Highway 61 Blvd.
- Surrounding land uses include medium-density residential, industrial, woodlands, shoreland, and blufflands along the Highway 61 Corridor.
- The Burbank Company LLC property is not designated as Shoreland or Floodplain. The area does consist of steeper slopes classified as blufflands