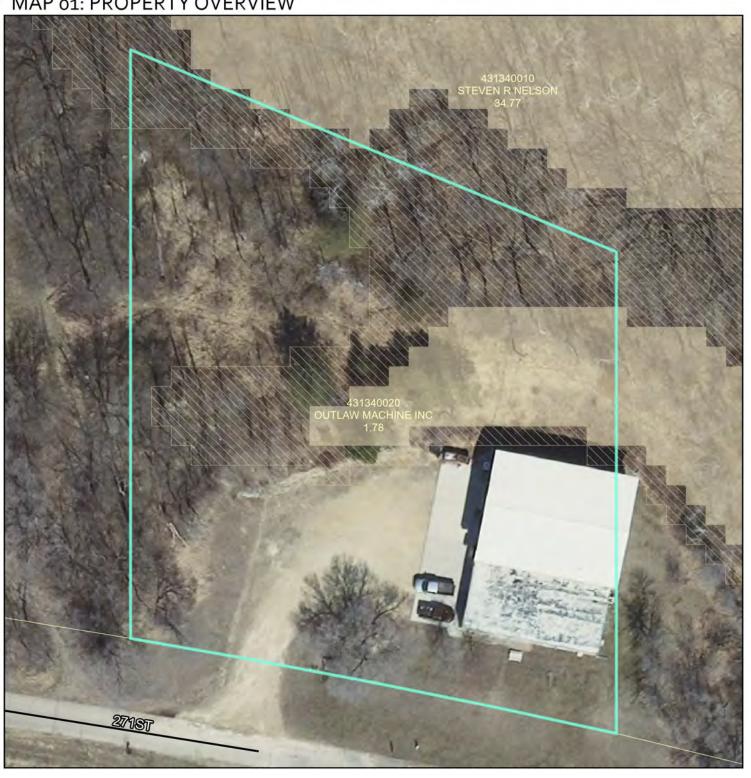

Subd. 11. Additional information as may be requested by the Planning Commission or zoning staff.

MAP 01: PROPERTY OVERVIEW

#### **Application Information:**

Applicant: Goodhue County Land Use Management

Owner: Outlaw Machine Inc.

Address of zoning request: 27837 271st ST Red Wing, MN 55066

Parcel: 43.134.0020

Abbreviated Legal Description: Part of the NE ¼ of the NE ¼ of Section 34 TWP 113 Range 14 iin

#### **Property Information:**

• The Outlaw Machine Inc. property proposed to be rezoned is a 1.78 acre parcel in Section 34 of Wacouta Township.

- include medium-density residential, woodlands, and blufflands.
- The Outlaw Machine Inc property is not designated as Shoreland or Floodplain. The area does consist of steeper slopes classified as blufflands.