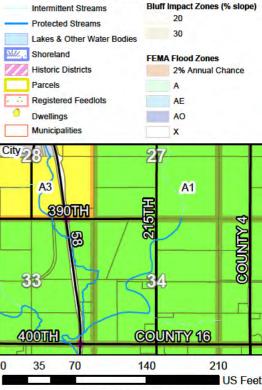

**<u>PUBLIC HEARING</u>**: Request for Variance by Mitchell Breuer (Applicant) on behalf of Susan Matthees (Owner) to A-1 Zoning District standards to construct a grain bin less than 60 feet from the 215<sup>th</sup> Avenue Right-of-Way.

#### Application Information:

Applicant(s): Mitchell Breuer (Applicant) on behalf of Susan Matthees (Owner) Address of zoning request: 39303 215<sup>th</sup> AVE Goodhue, MN 55027 Parcel: 33.034.0400 Abbreviated Legal Description: Part of the NW ¼ of Section 34 TWP 111 Range 15 in Goodhue Township. Township Information: Goodhue Township signed acknowledgment of the variance request with no additional comments. Zoning District: A-1 (Agricultural Protection District)

#### **Background:**

Mitchell Breuer on behalf of Susan Matthees (Owner) has applied for a variance to A-1 minimum setback standards to construct a 42-foot wide grain bin on the east side of an existing property, north of existing grain bins and a machine shed. The proposed grain bin would be 32.3-feet from the 215<sup>th</sup> Avenue Right-of-Way line at its closest point where 60 feet is required.