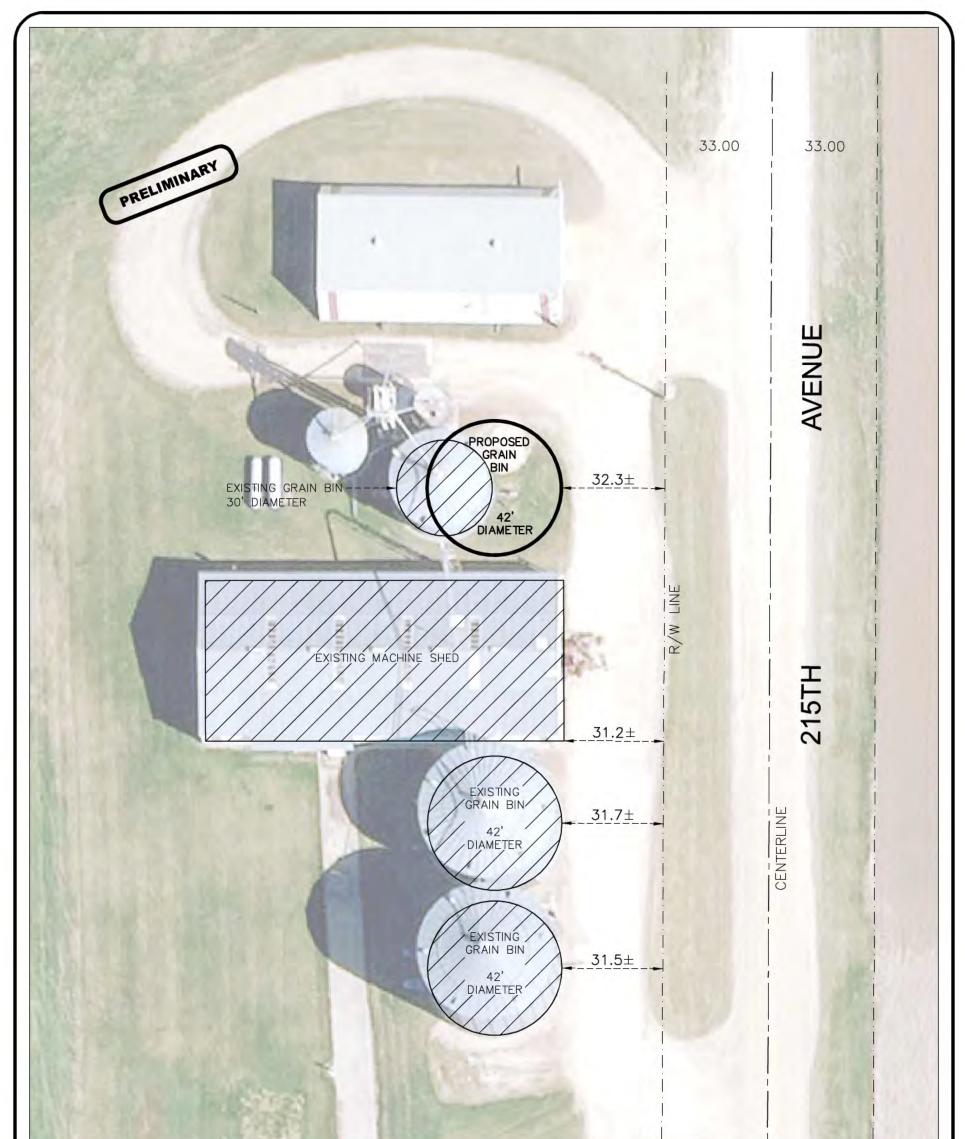

#### **Background:**

Mitchell Breuer on behalf of Susan Matthees (Owner) has applied for a variance to A-1 minimum setback standards to construct a 42-foot wide grain bin on the east side of an existing property, north of existing grain bins and a machine shed. The proposed grain bin would be 32.3-feet from the 215<sup>th</sup> Avenue Right-of-Way line at its closest point where 60 feet is required.

#### **Draft Findings of Fact:**

- 1) Harmony with the general purposes and intent of the official control:
  - Property line and Right-of-Way setbacks are intended to create separation among adjacent structures and roads to allow for adequate access and accommodate future road expansion.
  - The grain bin is proposed to replace an existing bin located less than 60 feet from the County 215<sup>th</sup> Avenue Right-of-Way. There are two additional grain bins on the property and two

machine sheds all less than 60 feet from the right-of-way. All of these are considered existing non-conforming structures. The right-of-way authority, Goodhue Township, reviewed the request and signed the variance application acknowledgment with no additional comments regarding negative impacts to the right-of-way if the grain bin is constructed. This request appears in harmony with the purpose and intent of the official control.