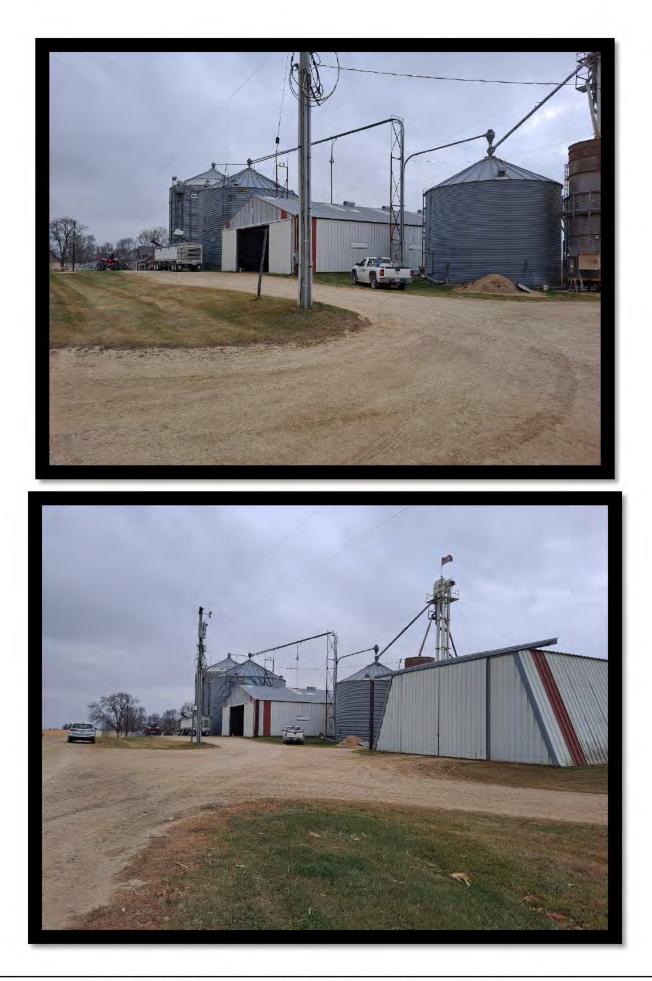

#### **Background:**

Mitchell Breuer on behalf of Susan Matthees (Owner) has applied for a variance to A-1 minimum setback standards to construct a 42-foot wide grain bin on the east side of an existing property, north of existing grain bins and a machine shed. The proposed grain bin would be 32.3-feet from the 215<sup>th</sup> Avenue Right-of-Way line at its closest point where 60 feet is required.

- The Applicant's request to construct a grain bin is a reasonable use of property in the A-1 District. The bin, as proposed, would meet all other required setbacks including Shoreland setbacks and elevation requirements.
- The parcel is an existing, 96.5-acre parcel which is a conforming lot size in the A-1 District (2acre minimum). The property contains a single-family dwelling, grain bins, and residential/agricultural storage buildings.
- The Applicant stated that there are no alternative locations for the grain bin due to the location of the other grain bins and machine sheds and the presence of a drainageway classified as Shoreland to the west. All structures are required to maintain a 100-foot setback from the Ordinary High Water Mark of any public waterway with a Shoreland classification.
- The existing structures obtained appropriate permits required at the time of construction between the 1980s and early 2000s.
- The property is surrounded by A1-zoned properties on all sides.
- The request appears unlikely to alter the essential character of the locality.