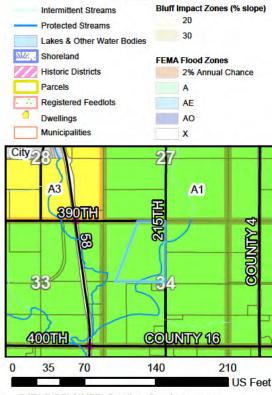

#### BOAMEETINGMINUTES\_OCTOBERMEETING\_DRAFT.PDF

Conflict/Disclosure Of Interests

PUBLIC HEARING: Request For Variance To Minimum Setback Standards Request for Variance, submitted by Mitchell Breuer (Applicant) on behalf of Susan Matthees (Owner) to allow construction of a grain bin less than 60 feet from the 215th Avenue Right-of-Way. Parcel 33.034.0400. 39303 215th AVE Goodhue, MN 55027. Part of the NW ¼ of Section 34 TWP 111 Range 15 in Goodhue Township. A1 Zoned District.

**<u>PUBLIC HEARING</u>**: Request for Variance by Mitchell Breuer (Applicant) on behalf of Susan Matthees (Owner) to A-1 Zoning District standards to construct a grain bin less than 60 feet from the 215<sup>th</sup> Avenue Right-of-Way.

#### Application Information:

Applicant(s): Mitchell Breuer (Applicant) on behalf of Susan Matthees (Owner) Address of zoning request: 39303 215<sup>th</sup> AVE Goodhue, MN 55027 Parcel: 33.034.0400 Abbreviated Legal Description: Part of the NW ¼ of Section 34 TWP 111 Range 15 in Goodhue Township. Township Information: Goodhue Township signed acknowledgment of the variance request with no additional comments. Zoning District: A-1 (Agricultural Protection District)