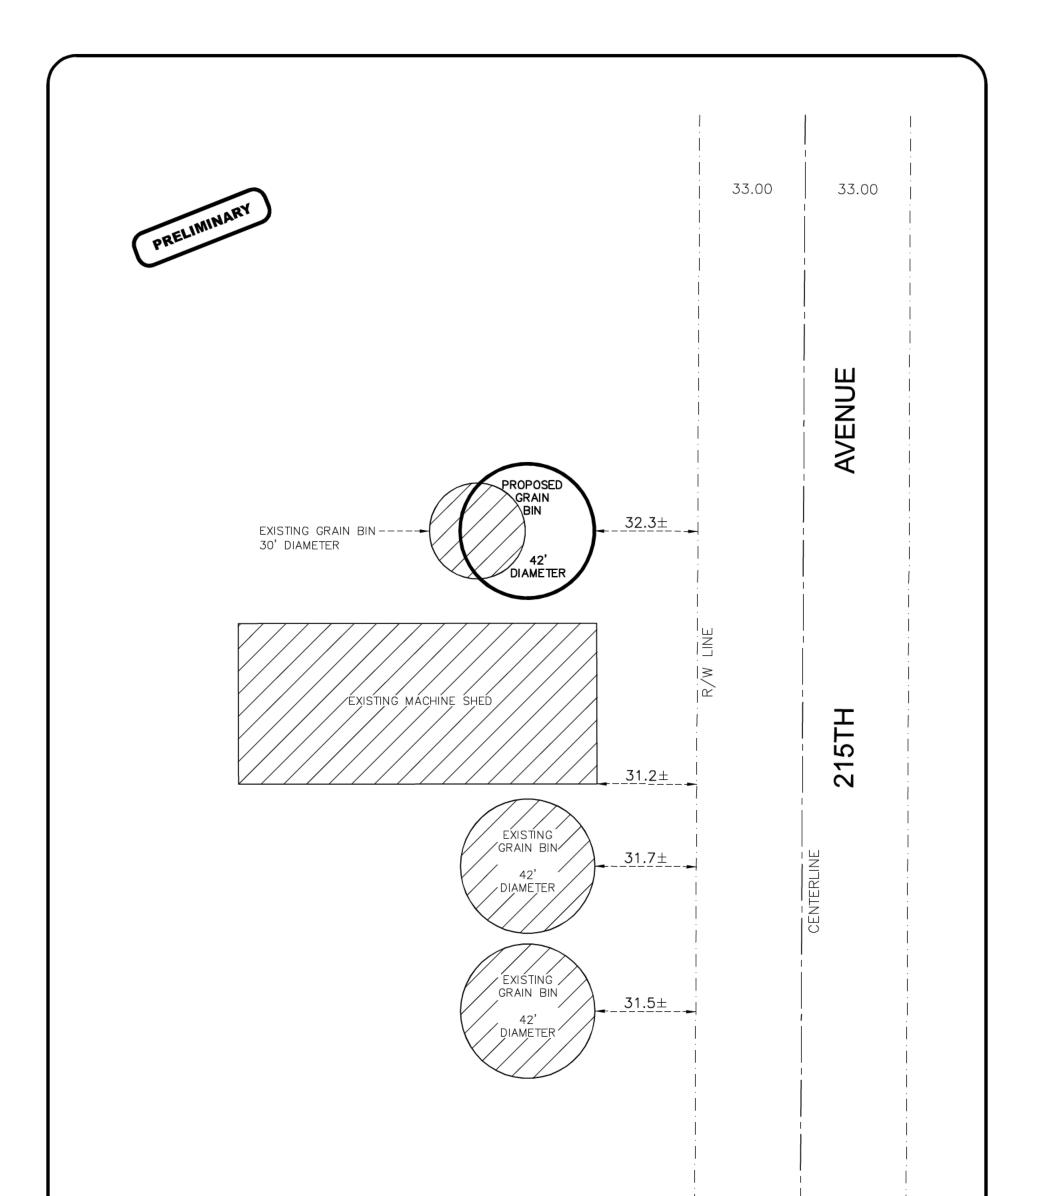

#### **Background:**

Mitchell Breuer on behalf of Susan Matthees (Owner) has applied for a variance to A-1 minimum setback standards to construct a 42-foot wide grain bin on the east side of an existing property, north of existing grain bins and a machine shed. The proposed grain bin would be 32.3-feet from the 215<sup>th</sup> Avenue Right-of-Way line at its closest point where 60 feet is required.

#### **Draft Findings of Fact:**

- 1) Harmony with the general purposes and intent of the official control:
  - Property line and Right-of-Way setbacks are intended to create separation among adjacent structures and roads to allow for adequate access and accommodate future road expansion.
  - The grain bin is proposed to replace an existing bin located less than 60 feet from the County 215<sup>th</sup> Avenue Right-of-Way. There are two additional grain bins on the property and two

machine sheds all less than 60 feet from the right-of-way. All of these are considered existing non-conforming structures. The right-of-way authority, Goodhue Township, reviewed the request and signed the variance application acknowledgment with no additional comments regarding negative impacts to the right-of-way if the grain bin is constructed. This request appears in harmony with the purpose and intent of the official control.