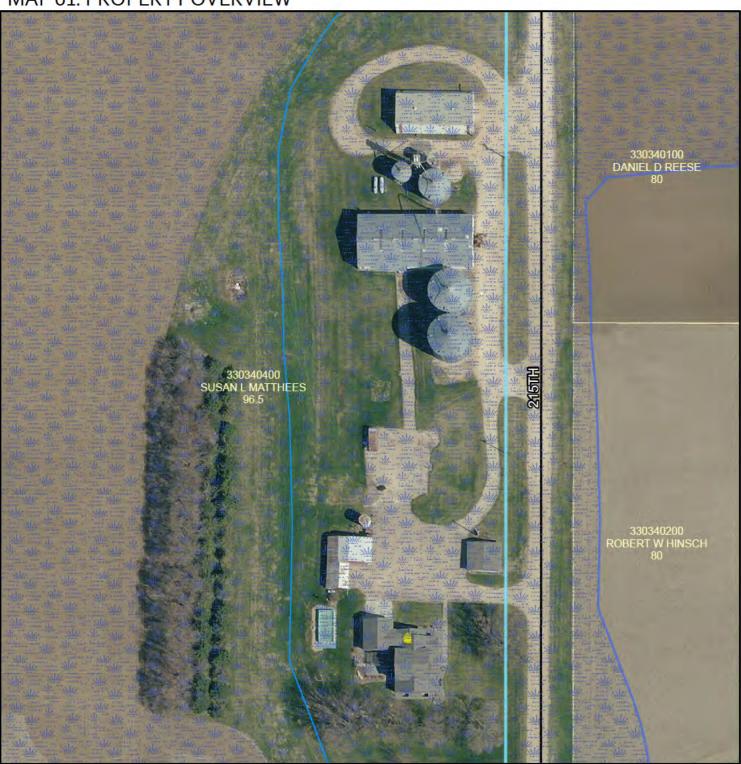

#### **Background:**

Mitchell Breuer on behalf of Susan Matthees (Owner) has applied for a variance to A-1 minimum setback standards to construct a 42-foot wide grain bin on the east side of an existing property, north of existing grain bins and a machine shed. The proposed grain bin would be 32.3-feet from the 215<sup>th</sup> Avenue Right-of-Way line at its closest point where 60 feet is required.

- The Applicant's request to construct a grain bin is a reasonable use of property in the A-1 District. The bin, as proposed, would meet all other required setbacks including Shoreland setbacks and elevation requirements.
- The parcel is an existing, 96.5-acre parcel which is a conforming lot size in the A-1 District (2acre minimum). The property contains a single-family dwelling, grain bins, and residential/agricultural storage buildings.
- The Applicant stated that there are no alternative locations for the grain bin due to the location of the other grain bins and machine sheds and the presence of a drainageway classified as Shoreland to the west. All structures are required to maintain a 100-foot setback from the Ordinary High Water Mark of any public waterway with a Shoreland classification.
- The existing structures obtained appropriate permits required at the time of construction between the 1980s and early 2000s.
- The property is surrounded by A1-zoned properties on all sides.
- The request appears unlikely to alter the essential character of the locality.