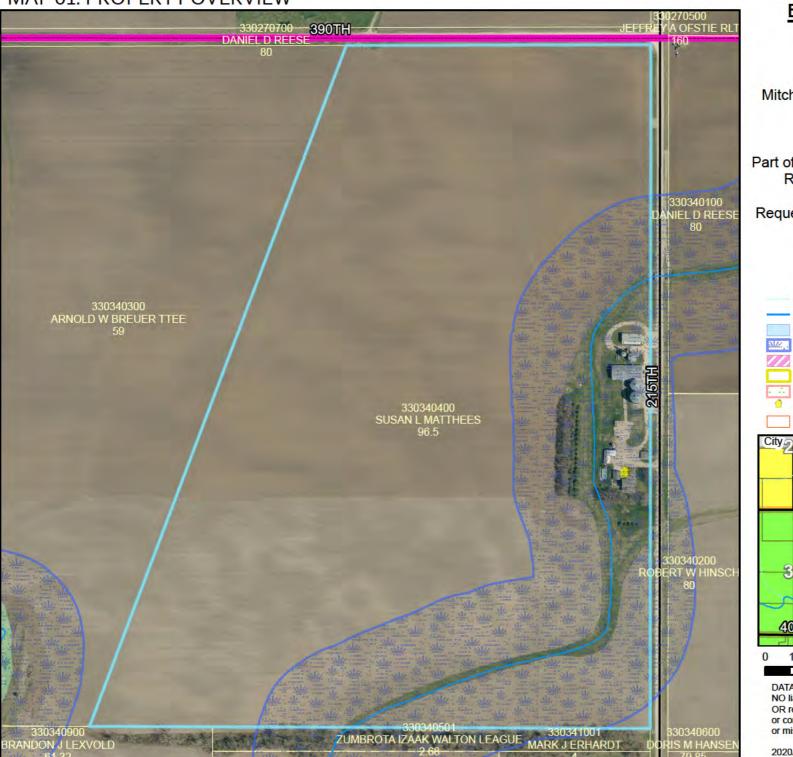

#### Application Information:

Applicant(s): Mitchell Breuer (Applicant) on behalf of Susan Matthees (Owner) Address of zoning request: 39303 215<sup>th</sup> AVE Goodhue, MN 55027 Parcel: 33.034.0400 Abbreviated Legal Description: Part of the NW ¼ of Section 34 TWP 111 Range 15 in Goodhue Township. Township Information: Goodhue Township signed acknowledgment of the variance request with no additional comments. Zoning District: A-1 (Agricultural Protection District)

- The Applicant's request to construct a grain bin is a reasonable use of property in the A-1 District. The bin, as proposed, would meet all other required setbacks including Shoreland setbacks and elevation requirements.
- The parcel is an existing, 96.5-acre parcel which is a conforming lot size in the A-1 District (2acre minimum). The property contains a single-family dwelling, grain bins, and residential/agricultural storage buildings.
- The Applicant stated that there are no alternative locations for the grain bin due to the location of the other grain bins and machine sheds and the presence of a drainageway classified as Shoreland to the west. All structures are required to maintain a 100-foot setback from the Ordinary High Water Mark of any public waterway with a Shoreland classification.
- The existing structures obtained appropriate permits required at the time of construction between the 1980s and early 2000s.
- The property is surrounded by A1-zoned properties on all sides.
- The request appears unlikely to alter the essential character of the locality.