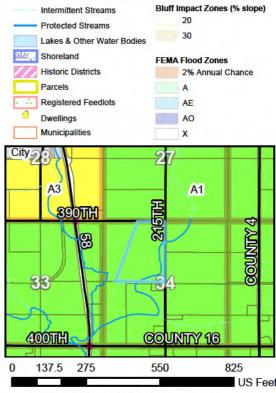

#### BOAMEETINGMINUTES\_OCTOBERMEETING\_DRAFT.PDF

Conflict/Disclosure Of Interests

PUBLIC HEARING: Request For Variance To Minimum Setback Standards Request for Variance, submitted by Mitchell Breuer (Applicant) on behalf of Susan Matthees (Owner) to allow construction of a grain bin less than 60 feet from the 215th Avenue Right-of-Way. Parcel 33.034.0400. 39303 215th AVE Goodhue, MN 55027. Part of the NW ¼ of Section 34 TWP 111 Range 15 in Goodhue Township. A1 Zoned District.

**<u>PUBLIC HEARING</u>**: Request for Variance by Mitchell Breuer (Applicant) on behalf of Susan Matthees (Owner) to A-1 Zoning District standards to construct a grain bin less than 60 feet from the 215<sup>th</sup> Avenue Right-of-Way.

#### Application Information:

Applicant(s): Mitchell Breuer (Applicant) on behalf of Susan Matthees (Owner) Address of zoning request: 39303 215<sup>th</sup> AVE Goodhue, MN 55027 Parcel: 33.034.0400 Abbreviated Legal Description: Part of the NW ¼ of Section 34 TWP 111 Range 15 in Goodhue Township. Township Information: Goodhue Township signed acknowledgment of the variance request with no additional comments. Zoning District: A-1 (Agricultural Protection District)