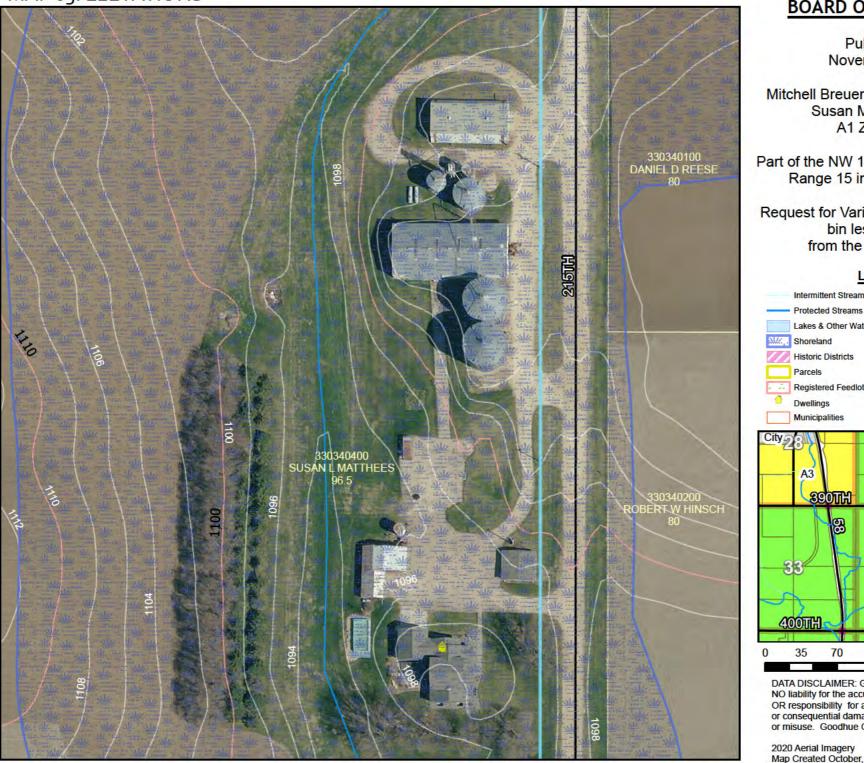

#### **Background:**

Mitchell Breuer on behalf of Susan Matthees (Owner) has applied for a variance to A-1 minimum setback standards to construct a 42-foot wide grain bin on the east side of an existing property, north of existing grain bins and a machine shed. The proposed grain bin would be 32.3-feet from the 215<sup>th</sup> Avenue Right-of-Way line at its closest point where 60 feet is required.

- The Applicant's request to construct a grain bin is a reasonable use of property in the A-1 District. The bin, as proposed, would meet all other required setbacks including Shoreland setbacks and elevation requirements.
- The parcel is an existing, 96.5-acre parcel which is a conforming lot size in the A-1 District (2acre minimum). The property contains a single-family dwelling, grain bins, and residential/agricultural storage buildings.
- The Applicant stated that there are no alternative locations for the grain bin due to the location of the other grain bins and machine sheds and the presence of a drainageway classified as Shoreland to the west. All structures are required to maintain a 100-foot setback from the Ordinary High Water Mark of any public waterway with a Shoreland classification.
- The existing structures obtained appropriate permits required at the time of construction between the 1980s and early 2000s.
- The property is surrounded by A1-zoned properties on all sides.
- The request appears unlikely to alter the essential character of the locality.