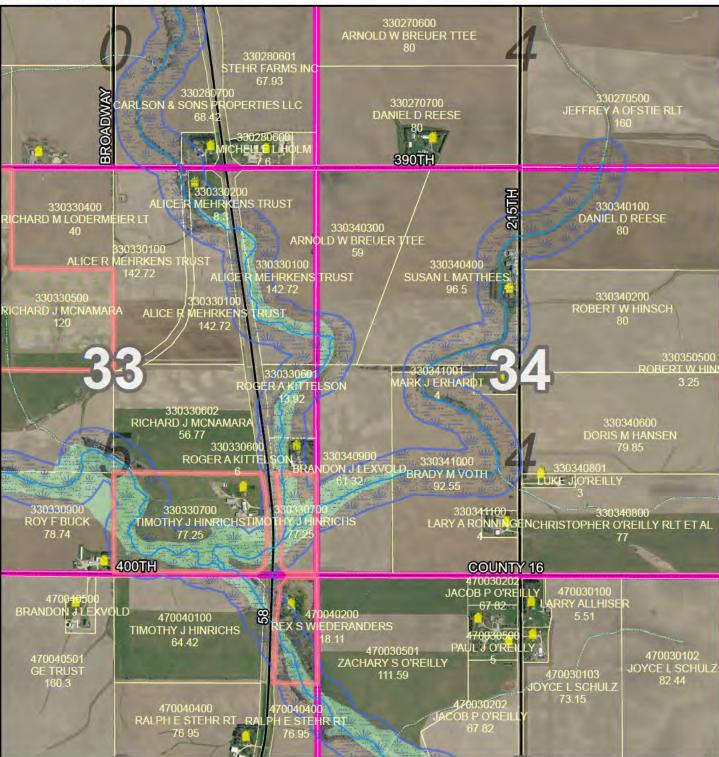

#### Application Information:

Applicant(s): Mitchell Breuer (Applicant) on behalf of Susan Matthees (Owner) Address of zoning request: 39303 215<sup>th</sup> AVE Goodhue, MN 55027 Parcel: 33.034.0400 Abbreviated Legal Description: Part of the NW ¼ of Section 34 TWP 111 Range 15 in Goodhue Township. Township Information: Goodhue Township signed acknowledgment of the variance request with no additional comments. Zoning District: A-1 (Agricultural Protection District)

#### **Background:**

Mitchell Breuer on behalf of Susan Matthees (Owner) has applied for a variance to A-1 minimum setback standards to construct a 42-foot wide grain bin on the east side of an existing property, north of existing grain bins and a machine shed. The proposed grain bin would be 32.3-feet from the 215<sup>th</sup> Avenue Right-of-Way line at its closest point where 60 feet is required.

- The Applicant's request to construct a grain bin is a reasonable use of property in the A-1 District. The bin, as proposed, would meet all other required setbacks including Shoreland setbacks and elevation requirements.
- The parcel is an existing, 96.5-acre parcel which is a conforming lot size in the A-1 District (2acre minimum). The property contains a single-family dwelling, grain bins, and residential/agricultural storage buildings.
- The Applicant stated that there are no alternative locations for the grain bin due to the location of the other grain bins and machine sheds and the presence of a drainageway classified as Shoreland to the west. All structures are required to maintain a 100-foot setback from the Ordinary High Water Mark of any public waterway with a Shoreland classification.
- The existing structures obtained appropriate permits required at the time of construction between the 1980s and early 2000s.
- The property is surrounded by A1-zoned properties on all sides.
- The request appears unlikely to alter the essential character of the locality.